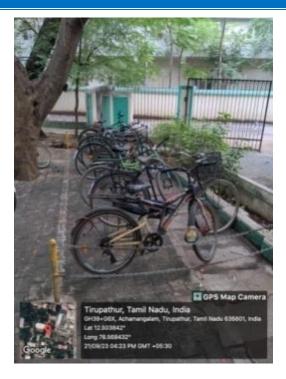

## **Documentation supporting a green campus**

1. Restricted entry of automobiles & No drive day

**CRITERION VII** 

2. Bicycles, battery powered vehicles, separate parking space for bicycles

**CRITERION VII** 