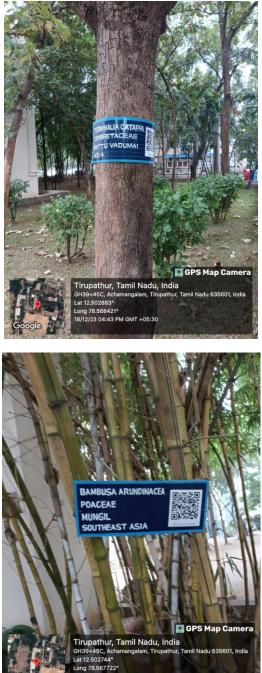

## 3. Pedestrian friendly pathways

**CRITERION VII** 

NAAC 5<sup>th</sup> CYCLE

4. Landscapping with trees and plants

PM GMT +05:30

NAAC 5<sup>th</sup> CYCLE

5. Herbal Garden, tank, bund for rain water harvesting & plantation of endangered species