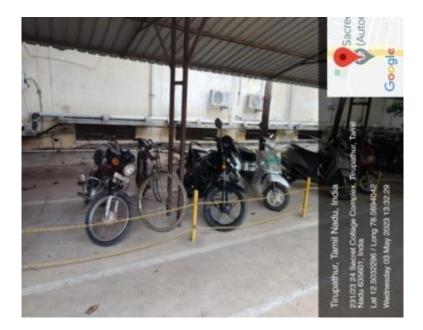

## **Documentation supporting a green campus**

1. Restricted entry of automobiles & No drive day

**CRITERION VII** 

2. Bicycles, battery powered vehicles, separate parking space for bicycles

**CRITERION VII** 