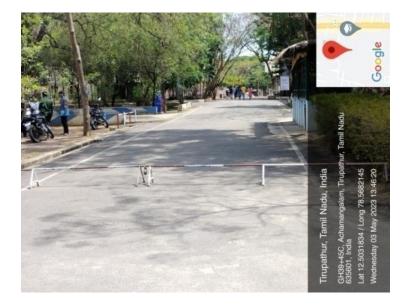

7.1.5 Describe the Green campus initiatives of the institution including Restricted entry of automobiles Use of Bicycles/ Battery powered vehicles, Pedestrian Friendly pathways, Ban on use of Plastic landscaping with trees and plants etc in 500 words.

## **Documentation supporting a green campus**

1. Restricted entry of automobiles & No drive day

**CRITERION VII** 

2. Bicycles, battery powered vehicles, separate parking space for bicycles

**CRITERION VII** 