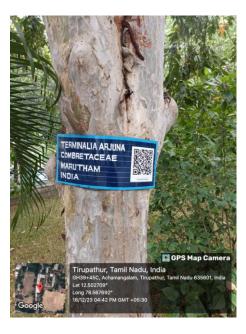

## 3. Pedestrian friendly pathways

**CRITERION VII** 

NAAC 5<sup>th</sup> CYCLE

4. Landscapping with trees and plants

PM GMT +05:30

NAAC 5<sup>th</sup> CYCLE

5. Herbal Garden, tank, bund for rain water harvesting & plantation of endangered species