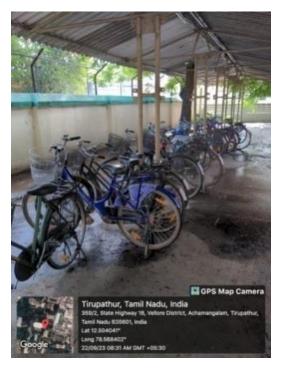

## **Documentation supporting a green campus**

1. Restricted entry of automobiles & No drive day

**CRITERION VII** 

2. Bicycles, battery powered vehicles, separate parking space for bicycles

**CRITERION VII** 