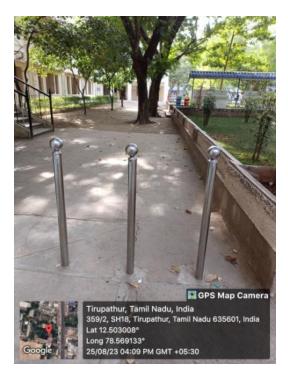

## **Documentation supporting a green campus**

1. Restricted entry of automobiles & No drive day

**CRITERION VII** 

2. Bicycles, battery powered vehicles, separate parking space for bicycles

**CRITERION VII** 