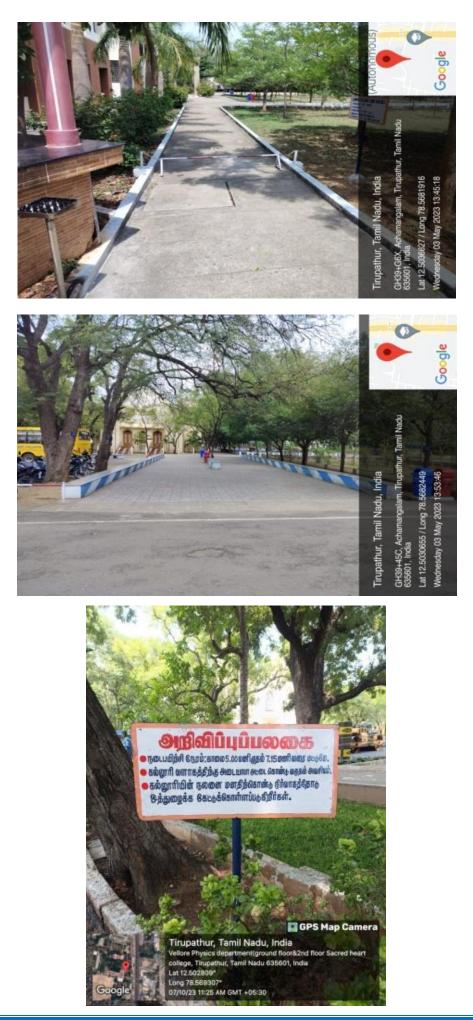

## 3. Pedestrian friendly pathways

**CRITERION VII** 

NAAC 5<sup>th</sup> CYCLE

4. Landscapping with trees and plants

PM GMT +05:30

NAAC 5<sup>th</sup> CYCLE

5. Herbal Garden, tank, bund for rain water harvesting & plantation of endangered species