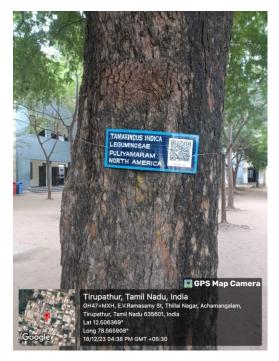

## 3. Pedestrian friendly pathways

**CRITERION VII** 

NAAC 5<sup>th</sup> CYCLE

4. Landscapping with trees and plants

PM GMT +05:30

NAAC 5<sup>th</sup> CYCLE

5. Herbal Garden, tank, bund for rain water harvesting & plantation of endangered species