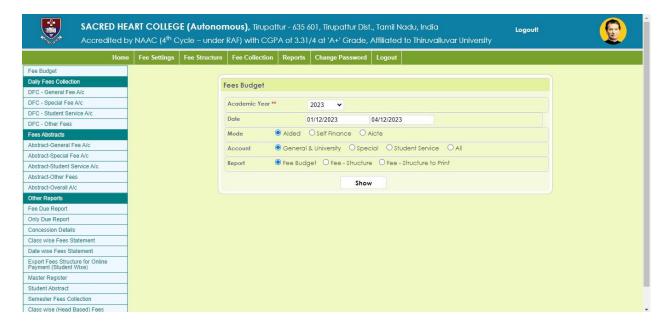

01, Tamil Nadu, S.India

Ready for Every Good Work Resi : (04179) 220103 College : (04179) 220553 Fax : (04179) 226423

A Don Bosco Institution of Higher Education, Founded in 1951 \* Affiliated to Thiruvalluvar University, Vellore \* Autonomous since 1987

Accredited by NAAC (4th Cycle – under RAF) with CGPA of 3.31 / 4 at 'A+' Grade

**6.2.2** E-Governance Screenshots

**Finance and Accounts** 

#### FINANCE AND ACCOUNTS

# Set fees Receipt No



#### Account Add/Edit



# **Head Add/Edit**



#### **Common Fee Structure**



#### **Fee Structure**



# **Import fee Structure from**



# **Buffer Fee Report**



#### **Bulk Fee Collection**



# **Optional Fee Structure**



#### **Concession Details**



# **Duplicate Receipt Printing**



#### **Clear Fees Dues**



# **Fees Budget**



# **Fee Due Report**



#### **Master Register**



# **Fees Budget**



# **INVENTORY FOR LABS**

#### Home



#### **Accounts**



# **Inventory Types**



# **Inventory description**



# **Company Details**



# **Signature Details**



#### **Accession Register**



#### **Issue Register**



# **Stock Register**



#### **Breakage Details**



#### Acme Home Page



# Acme-Receipt Page