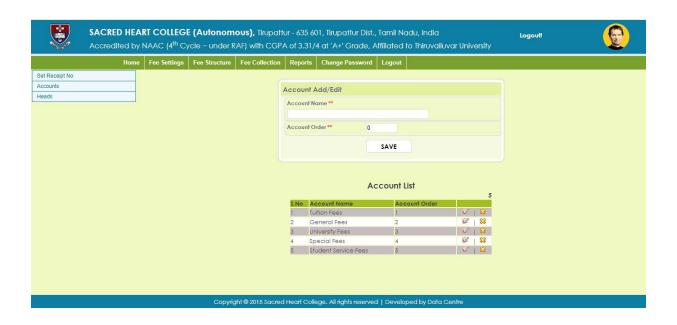

# **SACRED HEART COLLEGE (AUTONOMOUS)**

Tirupattur – 635 601, Tamil Nadu, S.India

Ready for Every Good Work Resi : (04179) 220103 College : (04179) 220553 Fax : (04179) 226423

A Don Bosco Institution of Higher Education, Founded in 1951 \* Affiliated to Thiruvalluvar University, Vellore \* Autonomous since 1987

Accredited by NAAC (4th Cycle – under RAF) with CGPA of 3.31 / 4 at 'A+' Grade

**6.2.2** E-Governance Screenshots

**Finance and Accounts** 

#### FINANCE AND ACCOUNTS

# Set fees Receipt No



#### Account Add/Edit



# **Head Add/Edit**



#### **Common Fee Structure**



#### **Fee Structure**



# **Import fee Structure from**



# **Buffer Fee Report**



#### **Bulk Fee Collection**



# **Optional Fee Structure**



#### **Concession Details**



# **Duplicate Receipt Printing**



#### **Clear Fees Dues**



# **Fees Budget**



# **Fee Due Report**



#### **Master Register**



# **Fees Budget**



# **INVENTORY FOR LABS**

#### Home



#### **Accounts**



# **Inventory Types**



# **Inventory description**



# **Company Details**



# **Signature Details**



#### **Accession Register**



#### **Issue Register**



# **Stock Register**



#### **Breakage Details**



#### Acme Home Page



# Acme-Receipt Page