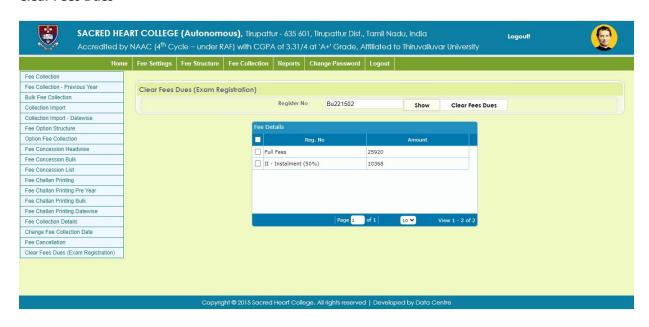

*

Tirupattur – 635 601, Tamil Nadu, S.India

Ready for Every Good Work Resi : (04179) 220103 College : (04179) 220553 Fax : (04179) 226423

A Don Bosco Institution of Higher Education, Founded in 1951 \* Affiliated to Thiruvalluvar University, Vellore \* Autonomous since 1987

Accredited by NAAC (4th Cycle – under RAF) with CGPA of 3.31 / 4 at 'A+' Grade

**6.2.2** E-Governance Screenshots

**Finance and Accounts** 

#### FINANCE AND ACCOUNTS

# Set fees Receipt No



#### Account Add/Edit



# **Head Add/Edit**



#### **Common Fee Structure**



#### **Fee Structure**



# **Import fee Structure from**



# **Buffer Fee Report**



#### **Bulk Fee Collection**



# **Optional Fee Structure**



#### **Concession Details**



# **Duplicate Receipt Printing**



#### **Clear Fees Dues**



# **Fees Budget**



# **Fee Due Report**



#### **Master Register**



# **Fees Budget**



# **INVENTORY FOR LABS**

#### Home



#### **Accounts**



# **Inventory Types**



# **Inventory description**



# **Company Details**



# **Signature Details**



#### **Accession Register**



#### **Issue Register**



# **Stock Register**



#### **Breakage Details**



#### Acme Home Page



# Acme-Receipt Page