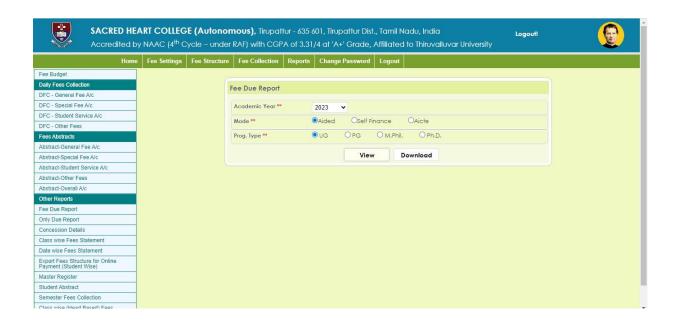

Ready for Every Good Work Resi : (04179) 220103 College : (04179) 220553 Fax : (04179) 226423

A Don Bosco Institution of Higher Education, Founded in 1951 \* Affiliated to Thiruvalluvar University, Vellore \* Autonomous since 1987

Accredited by NAAC (4th Cycle – under RAF) with CGPA of 3.31 / 4 at 'A+' Grade

**6.2.2** E-Governance Screenshots

**Finance and Accounts** 

#### FINANCE AND ACCOUNTS

# Set fees Receipt No



#### Account Add/Edit



# **Head Add/Edit**



#### **Common Fee Structure**



#### **Fee Structure**



# **Import fee Structure from**



# **Buffer Fee Report**



#### **Bulk Fee Collection**



# **Optional Fee Structure**



#### **Concession Details**



# **Duplicate Receipt Printing**



#### **Clear Fees Dues**



# **Fees Budget**



# **Fee Due Report**



#### **Master Register**



# **Fees Budget**



# **INVENTORY FOR LABS**

#### Home



#### **Accounts**



# **Inventory Types**



# **Inventory description**



# **Company Details**



# **Signature Details**



#### **Accession Register**



#### **Issue Register**



# **Stock Register**



#### **Breakage Details**



#### Acme Home Page



# Acme-Receipt Page