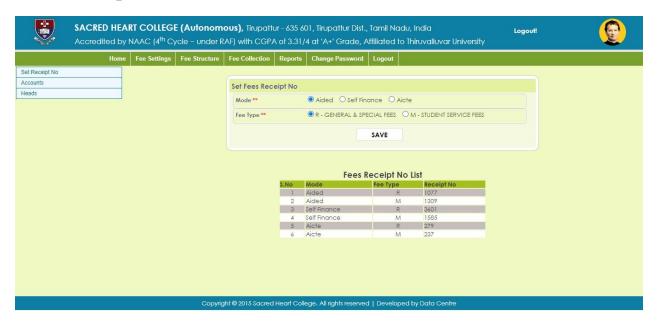

# **SACRED HEART COLLEGE (AUTONOMOUS)**

Tirupattur – 635 601, Tamil Nadu, S.India

Ready for Every Good Work Resi : (04179) 220103 College : (04179) 220553 Fax : (04179) 226423

A Don Bosco Institution of Higher Education, Founded in 1951 \* Affiliated to Thiruvalluvar University, Vellore \* Autonomous since 1987

Accredited by NAAC (4th Cycle – under RAF) with CGPA of 3.31 / 4 at 'A+' Grade

**6.2.2** E-Governance Screenshots

**Finance and Accounts** 

#### FINANCE AND ACCOUNTS

# Set fees Receipt No



#### Account Add/Edit



# **Head Add/Edit**



#### **Common Fee Structure**



#### **Fee Structure**



# **Import fee Structure from**



# **Buffer Fee Report**



#### **Bulk Fee Collection**



# **Optional Fee Structure**



#### **Concession Details**



# **Duplicate Receipt Printing**



#### **Clear Fees Dues**



# **Fees Budget**



# **Fee Due Report**



#### **Master Register**



# **Fees Budget**



# **INVENTORY FOR LABS**

#### Home



#### **Accounts**



# **Inventory Types**



# **Inventory description**



# **Company Details**



# **Signature Details**



#### **Accession Register**



#### **Issue Register**



# **Stock Register**



#### **Breakage Details**



#### Acme Home Page



# Acme-Receipt Page