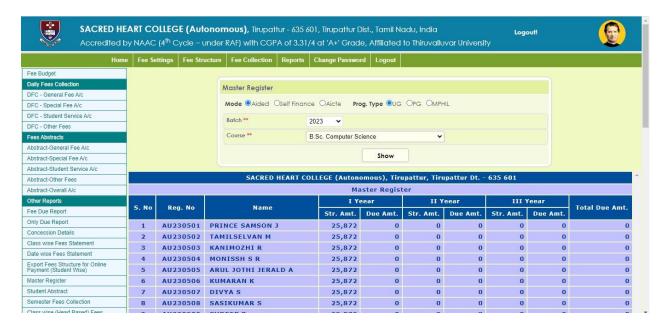

esi : (04179) 220103 College : (04179) 220553 Fax : (04179) 226423

A Don Bosco Institution of Higher Education, Founded in 1951 \* Affiliated to Thiruvalluvar University, Vellore \* Autonomous since 1987

Accredited by NAAC (4th Cycle – under RAF) with CGPA of 3.31 / 4 at 'A+' Grade

**6.2.2** E-Governance Screenshots

**Finance and Accounts** 

#### FINANCE AND ACCOUNTS

# Set fees Receipt No



#### Account Add/Edit



# **Head Add/Edit**



#### **Common Fee Structure**



#### **Fee Structure**



# **Import fee Structure from**



# **Buffer Fee Report**



#### **Bulk Fee Collection**



# **Optional Fee Structure**



#### **Concession Details**



# **Duplicate Receipt Printing**



#### **Clear Fees Dues**



# **Fees Budget**



# **Fee Due Report**



#### **Master Register**



# **Fees Budget**



# **INVENTORY FOR LABS**

#### Home



#### **Accounts**



# **Inventory Types**



# **Inventory description**



# **Company Details**



# **Signature Details**



#### **Accession Register**



#### **Issue Register**



# **Stock Register**



#### **Breakage Details**



#### Acme Home Page



# Acme-Receipt Page