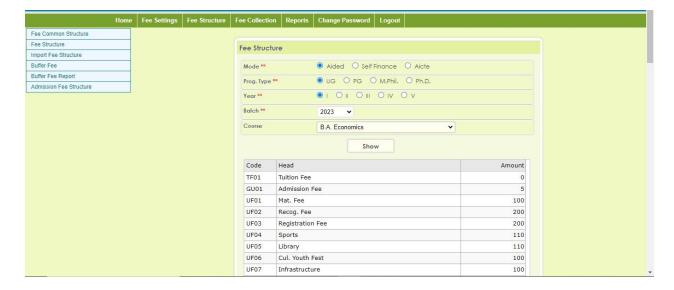

# **SACRED HEART COLLEGE (AUTONOMOUS)**

Tirupattur – 635 601, Tamil Nadu, S.India

Ready for Every Good Work Resi : (04179) 220103 College : (04179) 220553 Fax : (04179) 226423

A Don Bosco Institution of Higher Education, Founded in 1951 \* Affiliated to Thiruvalluvar University, Vellore \* Autonomous since 1987

Accredited by NAAC (4th Cycle – under RAF) with CGPA of 3.31 / 4 at 'A+' Grade

**6.2.2** E-Governance Screenshots

**Finance and Accounts** 

#### FINANCE AND ACCOUNTS

# Set fees Receipt No



#### Account Add/Edit



# **Head Add/Edit**



#### **Common Fee Structure**



#### **Fee Structure**



# **Import fee Structure from**



# **Buffer Fee Report**



#### **Bulk Fee Collection**



# **Optional Fee Structure**



#### **Concession Details**



# **Duplicate Receipt Printing**



#### **Clear Fees Dues**



# **Fees Budget**



# **Fee Due Report**



#### **Master Register**



# **Fees Budget**



# **INVENTORY FOR LABS**

#### Home



#### **Accounts**



# **Inventory Types**



# **Inventory description**



# **Company Details**



# **Signature Details**



#### **Accession Register**



#### **Issue Register**



# **Stock Register**



#### **Breakage Details**



#### Acme Home Page



# Acme-Receipt Page