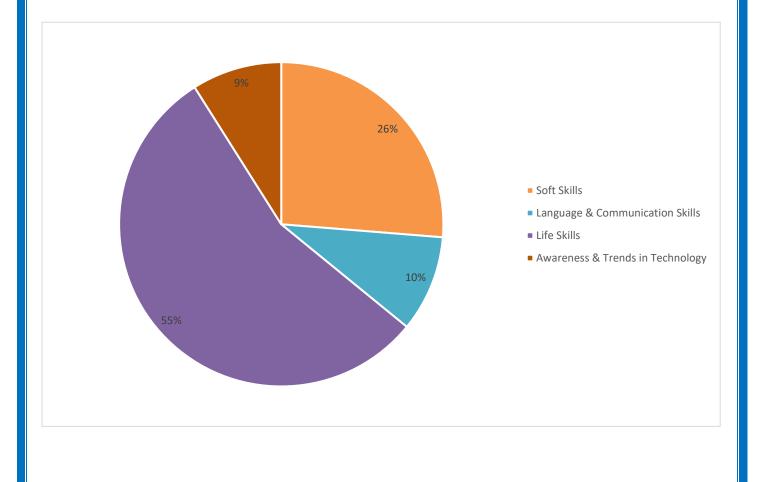

## 5.1.3 Capacity development and skills enhancement activities organized for improving student's capability

| Capacity<br>Building    | Soft<br>Skills | Language &<br>Communication<br>Skills | Life<br>Skills | Awareness<br>& Trends<br>in<br>Technology | Total |
|-------------------------|----------------|---------------------------------------|----------------|-------------------------------------------|-------|
| Number of<br>Activities | 41             | 15                                    | 86             | 14                                        | 156   |

| ACTIVITIES                               | 2022-<br>2023 | 2021-<br>2022 | 2020-<br>2021 | 2019-<br>2020 | 2018-<br>2019 | Total |
|------------------------------------------|---------------|---------------|---------------|---------------|---------------|-------|
| SOFT SKILLS                              | 9             | 14            | 7             | 5             | 6             | 41    |
| LANGUAGE AND<br>COMMUNICATI<br>ON SKILLS | 5             | 3             | 4             | 1             | 2             | 15    |
| LIFE SKILLS                              | 15            | 32            | 20            | 9             | 10            | 86    |
| AWARENESS OF<br>TRENDS IN<br>TECHNOLOGY  | 1             | 1             | 3             | 5             | 4             | 14    |
| Total                                    | 30            | 49            | 34            | 20            | 22            | 156   |