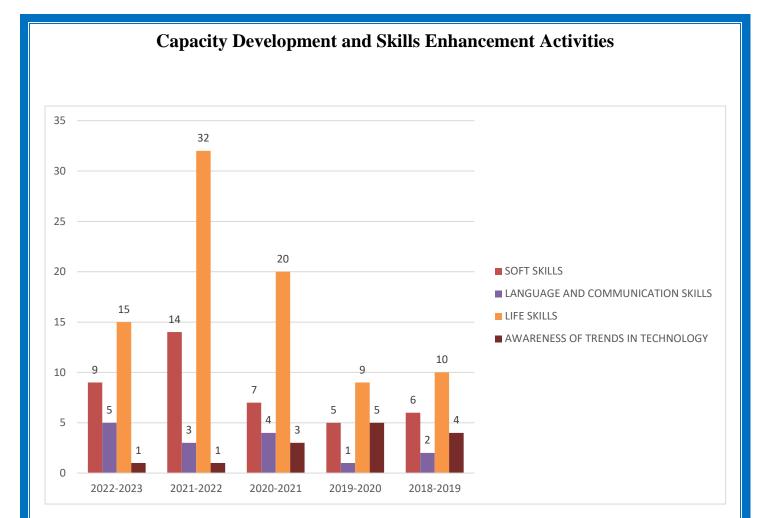

## 5.1.3 Capacity development and skills enhancement activities organized for improving student's capability

| Capacity<br>Building    | Soft<br>Skills | Language &<br>Communication<br>Skills | Life<br>Skills | Awareness<br>& Trends<br>in<br>Technology | Total |
|-------------------------|----------------|---------------------------------------|----------------|-------------------------------------------|-------|
| Number of<br>Activities | 41             | 15                                    | 86             | 14                                        | 156   |

| ACTIVITIES                               | 2022-<br>2023 | 2021-<br>2022 | 2020-<br>2021 | 2019-<br>2020 | 2018-<br>2019 | Total |
|------------------------------------------|---------------|---------------|---------------|---------------|---------------|-------|
| SOFT SKILLS                              | 9             | 14            | 7             | 5             | 6             | 41    |
| LANGUAGE AND<br>COMMUNICATI<br>ON SKILLS | 5             | 3             | 4             | 1             | 2             | 15    |
| LIFE SKILLS                              | 15            | 32            | 20            | 9             | 10            | 86    |
| AWARENESS OF<br>TRENDS IN<br>TECHNOLOGY  | 1             | 1             | 3             | 5             | 4             | 14    |
| Total                                    | 30            | 49            | 34            | 20            | 22            | 156   |