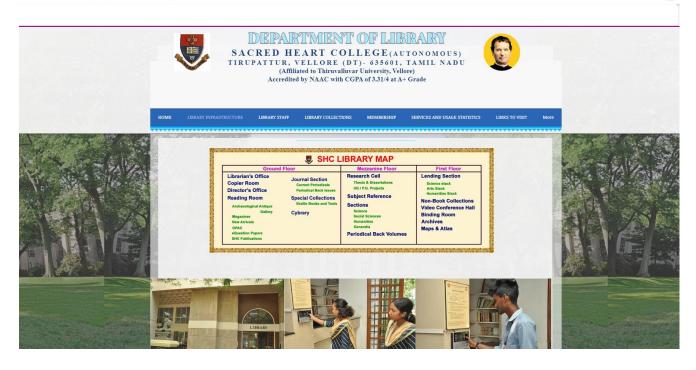

A Don Bosco Institution of Higher Education, Founded in 1951 \* Affiliated to Thiruvalluvar University, Vellore \* Autonomous since 1987 Accredited by NAAC (4<sup>th</sup> Cycle – under RAF) with CGPA of 3.31 / 4 at 'A+' Grade

**4.2.1** Library is automated with digital facilities using Integrated Library Management System (ILMS), adequate subscriptions to e-resources and journals are made. The library is optimally used by the faculty and students

## LIBRARY LINK IN WEB PORTAL – HOME

https://shctptlibrary.wixsite.com/knowledgehub

shctptlibrary.wixsite.com/knowledgehub

202



## **INFRASTRUCTURE**



# LIBRARY TEAM



8 ≡ 🕹 ♡ < 8 @ № 9

#### **LIBRARY SERVICES**

shctptlibrary.wixsite.com/knowledgehub/student-life



vixad\_live&adsVersion=white&cLIBRARY\_RULES\_AND\_REGULATIONS

## LIBRARY PROGRAMS

| hctptlibrary.wixsite.com/ | /knowledgehub/team-4 |
|---------------------------|----------------------|
|---------------------------|----------------------|

0 X 0



te.com/knowledgehub