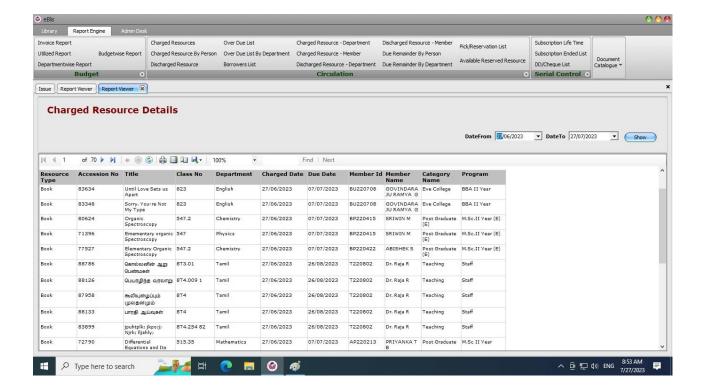

## eBLIS - Report Engine

This module used to generate reports for various library functionalities like Charged Resources, Discharged Resources, etc...The report template can be customized by time range and also permits to sort the fields according to Accession no, Title, Date etc...