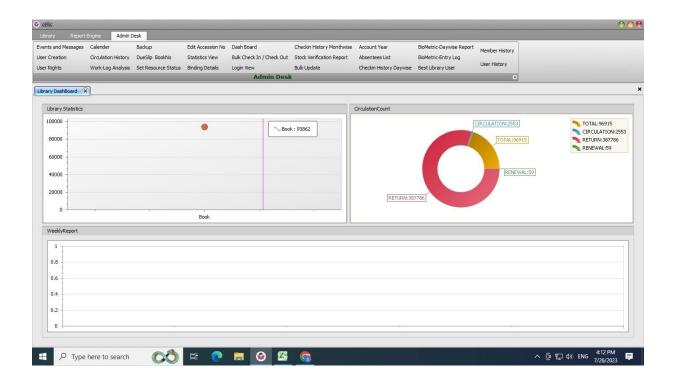

#### eBLIS - Admin Desk

Admin Desk enables the librarian to communicate with the users by sending notification about Library events and programs, Due date to the members and authorize Staff user rights. It also provides the statistical data of the best user of the library, log details, database backup etc...