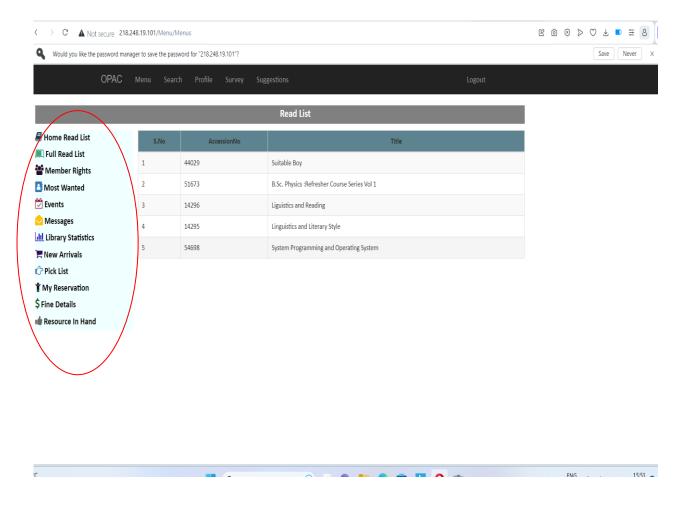

#### **OPAC- PERSONALIZED SERVICES**

This module displays the salient features of OPAC services. Home Read List shows the list of books borrowed by the member, new arrivals showcases the list of books added to the Library etc...