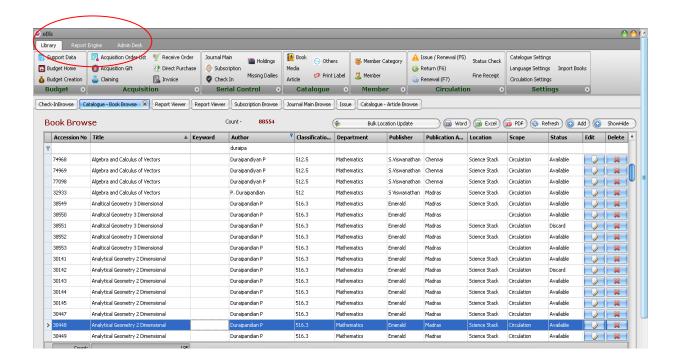

## eBLIS - Home Page

Library menu manages the entire functionalities of Library Automation system. It consists of seven modules which are handled by the Librarian.

#### **eBLIS – OPAC SEARCH**

Online Public Access Catalogue enables quick search and access bibliographical information of Library resources like Books, published articles from subscribed Journals and non-book materials. A member can able to customize his / her profile, suggest books to the Library and give feedback about the Library services.