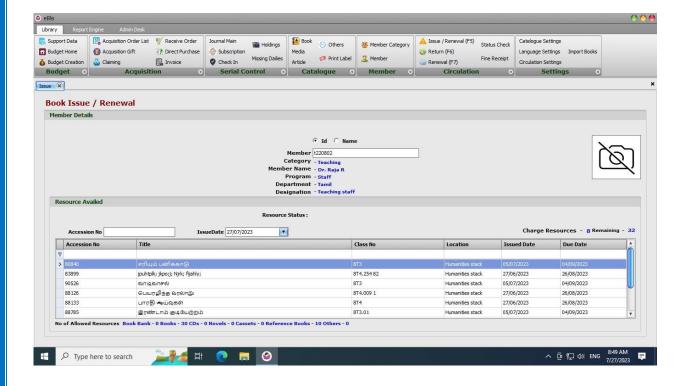

### **eBLIS** - Circulation

This module facilitates barcode enabled Books Issue, Books Return, Books Renewal and also help the librarian to check the current status (whether In circulation or Available) of the book.