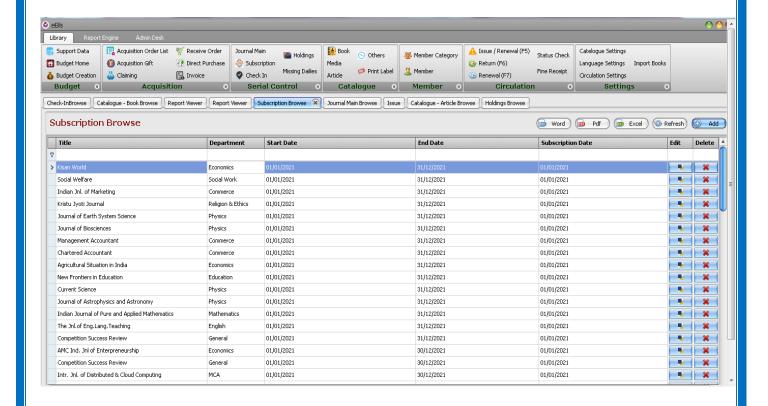

# **eBLIS – Serial Control**

Serial Control module helps the Librarian to maintain the details of current journals subscription, missing issues and holdings (back volumes) of the Library.