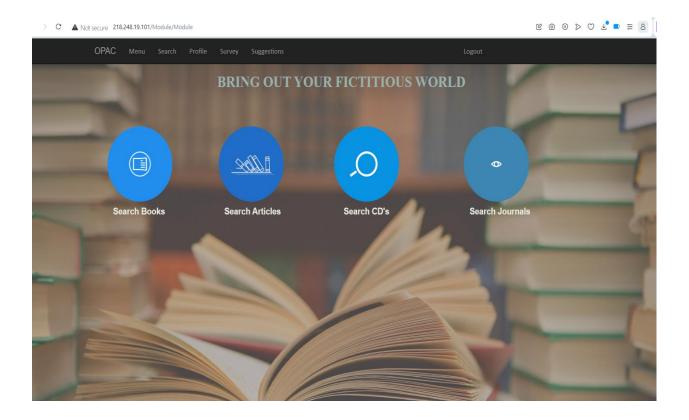

#### **eBLIS – OPAC SEARCH**

Online Public Access Catalogue enables quick search and access bibliographical information of Library resources like Books, published articles from subscribed Journals and non-book materials. A member can able to customize his / her profile, suggest books to the Library and give feedback about the Library services.