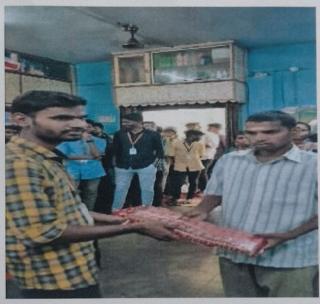

We the students of computer science shared the daily needy things towards to the peoples in old age home. We shared the sufficient things for them. The things like

Soaps
 Cotton clothes
 Shampo

 Tooth brush

7. Tooth paste

8. Rice

Each Professor and Student from the PG, department of computer science, contributes the things from their whole heart to the peoples. We distributed the things after the short speech of our beloved staff member.

From the college contribute, we gave the  $25\ kg$  Rice bag to the Mahatma Old Age Home, Tirupattur.

Principal
Sacred Heart College (Autonomous)
Tirupattur-635 601, Tirupattur - Dist