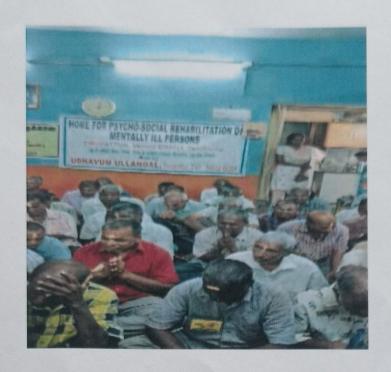

#### PG DEPARTMENT OF COMPUTER SCIENCE THANKSGIVING DAY REPORT

Date: 16/12/2019 Time: 11:30 A.M - 12:30 P.M.

Place: Udhavum Ullangal (Old Age Home) Govt. Garden,

Near Govt. Hospital. Tirupattur.

"Politeness is the power of humanity. Be the reason someone smiles. Be the reason someone feels loved and believes in the goodness in people".

Each Human being is entitled to live in this world with the human dignity and respect. Elder People are to be respected with the utmost care and concern. Due to nucleus concept of family, elder people are sent to orphanages. We have planned to visited and celebrate "THANKSGIVING DAY" in our department to help out down trodden people in the society. We, PG Department of Computer Science planned to share our happiness and joy with "UdhavumUllangal(Old Age Home)", Tirupattur.

We started to walk from the college at 11.30 AM with four of our beloved staff members under the guidance of Dr.S.Sagayaraj,Head PG Department of Computer Science. And, we reached the old age home at 11.45 AM. Our beloved Prof.S.JohnBosco gave the short introduction about the college and our department also. We made them to feel special on that day and spent that day as meaningful one in our life.