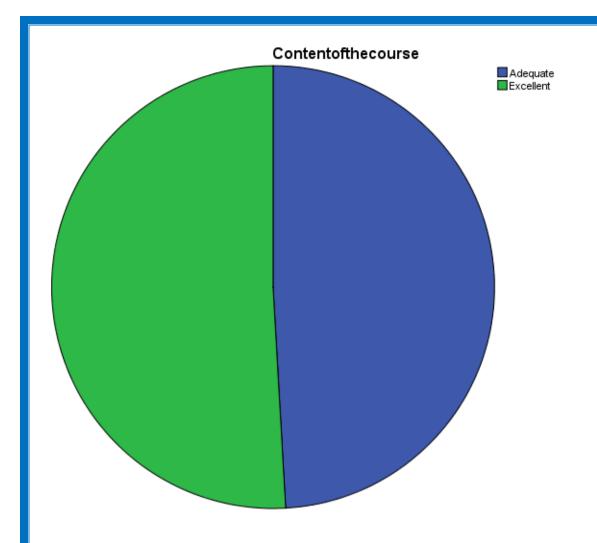

#### Content of the course

|       |           | Frequency | Percent | Valid Percent | Cumulative<br>Percent |
|-------|-----------|-----------|---------|---------------|-----------------------|
| Valid | Adequate  | 27        | 49.1    | 49.1          | 49.1                  |
|       | Excellent | 28        | 50.9    | 50.9          | 100.0                 |
|       | Total     | 55        | 100.0   | 100.0         |                       |