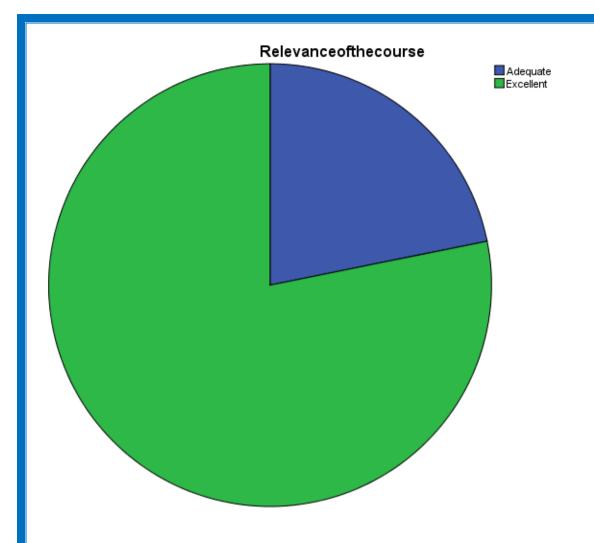

#### Relevance of the course

|       |           | Frequency | Percent | Valid Percent | Cumulative<br>Percent |
|-------|-----------|-----------|---------|---------------|-----------------------|
| Valid | Adequate  | 12        | 21.8    | 21.8          | 21.8                  |
|       | Excellent | 43        | 78.2    | 78.2          | 100.0                 |
|       | Total     | 55        | 100.0   | 100.0         |                       |