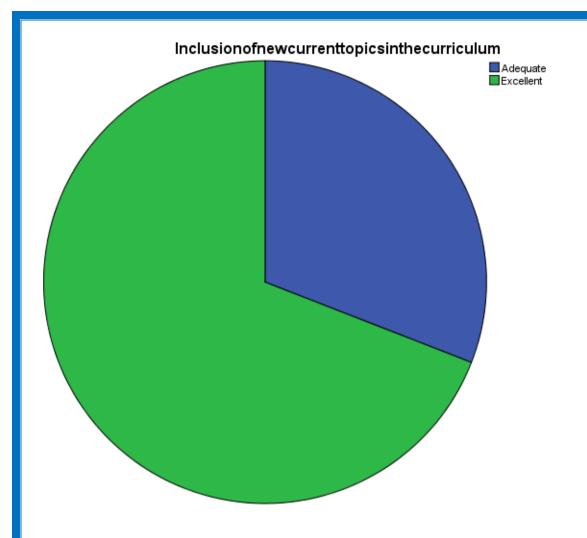

#### Inclusion of new current topics in the curriculum

|       |           | Frequency | Percent | Valid Percent | Cumulative<br>Percent |
|-------|-----------|-----------|---------|---------------|-----------------------|
| Valid | Adequate  | 17        | 30.9    | 30.9          | 30.9                  |
|       | Excellent | 38        | 69.1    | 69.1          | 100.0                 |
|       | Total     | 55        | 100.0   | 100.0         |                       |