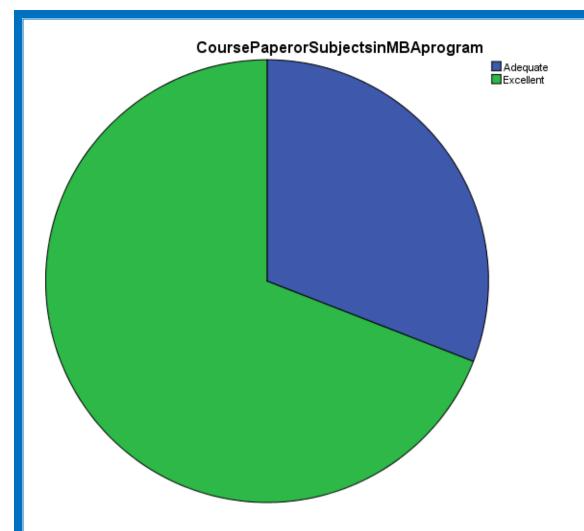

#### **Course Paper or Subjects in MBA program**

|       |           | Frequency | Percent | Valid Percent | Cumulative<br>Percent |
|-------|-----------|-----------|---------|---------------|-----------------------|
| Valid | Adequate  | 17        | 30.9    | 30.9          | 30.9                  |
|       | Excellent | 38        | 69.1    | 69.1          | 100.0                 |
|       | Total     | 55        | 100.0   | 100.0         |                       |