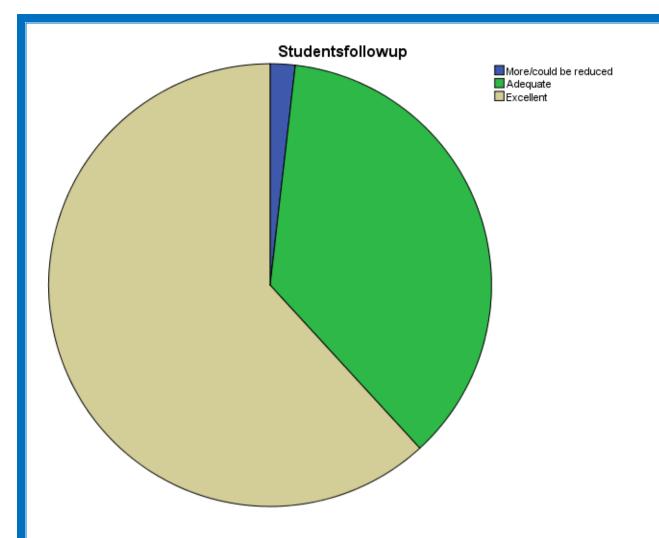

#### Students follow up

|       |                       | Frequency | Percent | Valid Percent | Cumulative<br>Percent |
|-------|-----------------------|-----------|---------|---------------|-----------------------|
| Valid | More/could be reduced | 1         | 1.8     | 1.8           | 1.8                   |
|       | Adequate              | 20        | 36.4    | 36.4          | 38.2                  |
|       | Excellent             | 34        | 61.8    | 61.8          | 100.0                 |
|       | Total                 | 55        | 100.0   | 100.0         |                       |