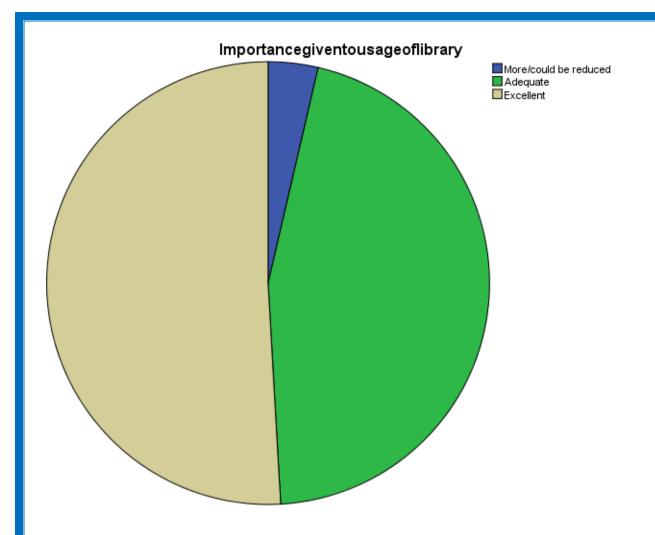

#### Importance given to usage of library

|       |                       | Frequency | Percent | Valid Percent | Cumulative<br>Percent |
|-------|-----------------------|-----------|---------|---------------|-----------------------|
| Valid | More/could be reduced | 2         | 3.6     | 3.6           | 3.6                   |
|       | Adequate              | 25        | 45.5    | 45.5          | 49.1                  |
|       | Excellent             | 28        | 50.9    | 50.9          | 100.0                 |
|       | Total                 | 55        | 100.0   | 100.0         |                       |