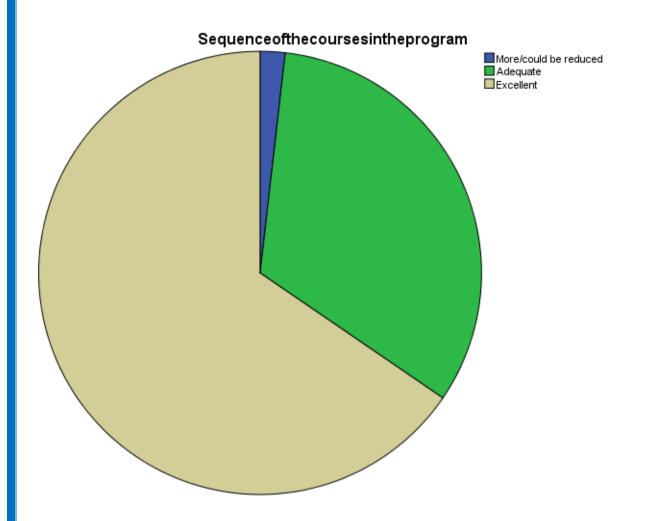

### Sequence of the courses in the program

|       |                       | Frequency | Percent | Valid Percent | Cumulative<br>Percent |
|-------|-----------------------|-----------|---------|---------------|-----------------------|
| Valid | More/could be reduced | 1         | 1.8     | 1.8           | 1.8                   |
|       | Adequate              | 18        | 32.7    | 32.7          | 34.5                  |
|       | Excellent             | 36        | 65.5    | 65.5          | 100.0                 |
|       | Total                 | 55        | 100.0   | 100.0         |                       |