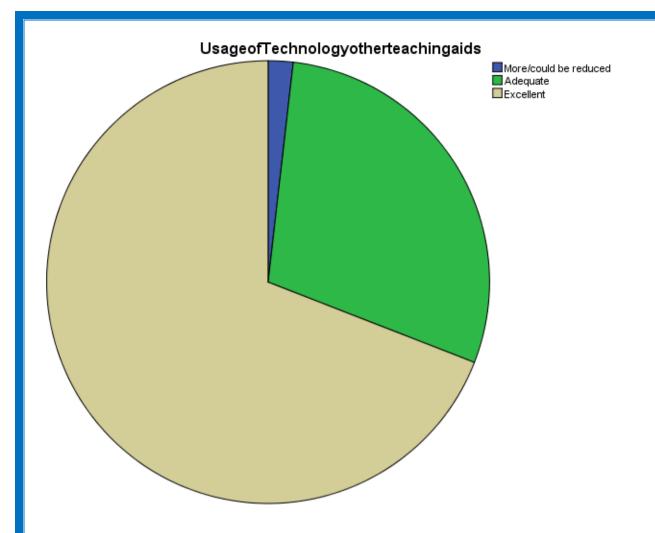

#### Usage of Technology other teaching aids

|       |                       | Frequency | Percent | Valid Percent | Cumulative<br>Percent |
|-------|-----------------------|-----------|---------|---------------|-----------------------|
| Valid | More/could be reduced | 1         | 1.8     | 1.8           | 1.8                   |
|       | Adequate              | 16        | 29.1    | 29.1          | 30.9                  |
|       | Excellent             | 38        | 69.1    | 69.1          | 100.0                 |
|       | Total                 | 55        | 100.0   | 100.0         |                       |