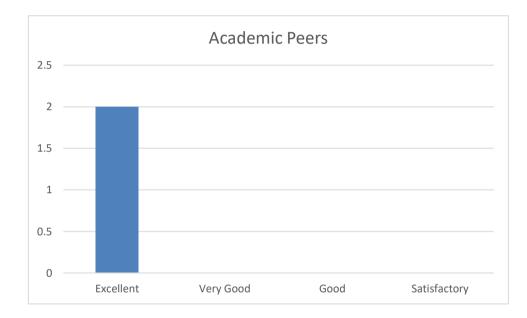

# **Academic Peers**

### 8. Synchronization of Theory and Practical?

| Excellent | Very Good | Good | Satisfactory | Total |
|-----------|-----------|------|--------------|-------|
| 02        | 00        | 00   | 00           | 02    |