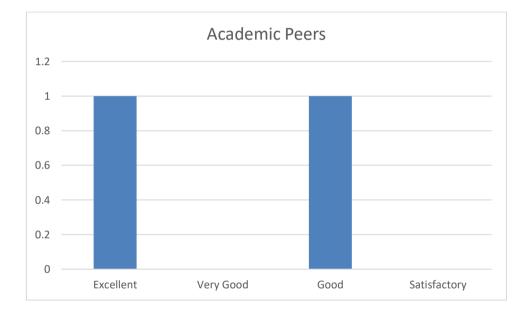

#### **1. Synchronization of Theory and Practical**?

| Excellent | Very Good | Good | Satisfactory | Total |
|-----------|-----------|------|--------------|-------|
| 02        | 00        | 00   | 00           | 02    |

### 7. Usefulness of Tests and Assignments?

| Excellent | Very Good | Good | Satisfactory | Total |
|-----------|-----------|------|--------------|-------|
| 02        | 00        | 00   | 00           | 02    |