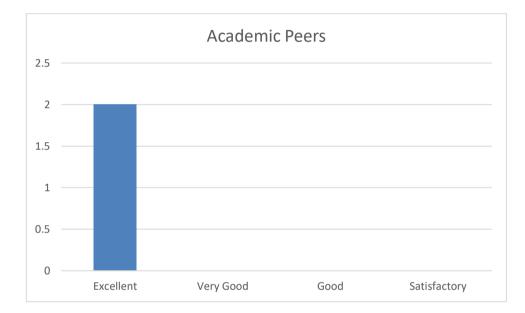

#### **1. Synchronization of Theory and Practical**?

| Excellent | Very Good | Good | Satisfactory | Total |
|-----------|-----------|------|--------------|-------|
| 02        | 00        | 00   | 00           | 02    |

## **3. Coverage of Modern/Advanced Topics?**

| Excellent | Very Good | Good | Satisfactory | Total |
|-----------|-----------|------|--------------|-------|
| 02        | 00        | 00   | 00           | 02    |

### 7. Usefulness of Tests and Assignments?

| Excellent | Very Good | Good | Satisfactory | Total |
|-----------|-----------|------|--------------|-------|
| 02        | 00        | 00   | 00           | 02    |

### 8. Synchronization of Theory and Practical?

| Excellent | Very Good | Good | Satisfactory | Total |
|-----------|-----------|------|--------------|-------|
| 02        | 00        | 00   | 00           | 02    |

## 10. Coverage of Modern/Advanced Topics?

| Excellent | Very Good | Good | Satisfactory | Total |
|-----------|-----------|------|--------------|-------|
| 02        | 00        | 00   | 00           | 02    |

## 14. Usefulness of Tests and Assignments?

| Excellent | Very Good | Good | Satisfactory | Total |
|-----------|-----------|------|--------------|-------|
| 02        | 00        | 00   | 00           | 02    |