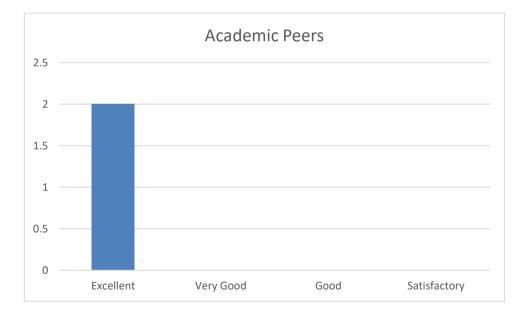

#### **1. Synchronization of Theory and Practical**?

| Excellent | Very Good | Good | Satisfactory | Total |
|-----------|-----------|------|--------------|-------|
| 02        | 00        | 00   | 00           | 02    |

## **3. Coverage of Modern/Advanced Topics?**

| Excellent | Very Good | Good | Satisfactory | Total |
|-----------|-----------|------|--------------|-------|
| 02        | 00        | 00   | 00           | 02    |

### 7. Usefulness of Tests and Assignments?

| Excellent | Very Good | Good | Satisfactory | Total |
|-----------|-----------|------|--------------|-------|
| 02        | 00        | 00   | 00           | 02    |

### 8. Synchronization of Theory and Practical?

| Excellent | Very Good | Good | Satisfactory | Total |
|-----------|-----------|------|--------------|-------|
| 02        | 00        | 00   | 00           | 02    |

## 10. Coverage of Modern/Advanced Topics?

| Excellent | Very Good | Good | Satisfactory | Total |
|-----------|-----------|------|--------------|-------|
| 02        | 00        | 00   | 00           | 02    |

## 14. Usefulness of Tests and Assignments?

| Excellent | Very Good | Good | Satisfactory | Total |
|-----------|-----------|------|--------------|-------|
| 02        | 00        | 00   | 00           | 02    |