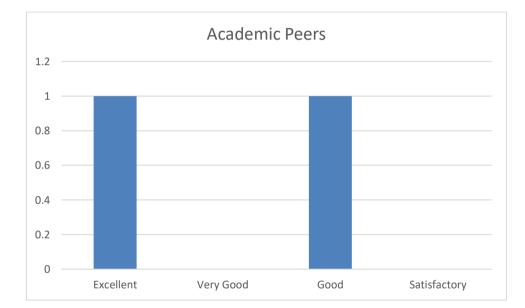

# **Academic Peers**

#### **1. Synchronization of Theory and Practical**?

| Excellent | Very Good | Good | Satisfactory | Total |
|-----------|-----------|------|--------------|-------|
| 02        | 00        | 00   | 00           | 02    |