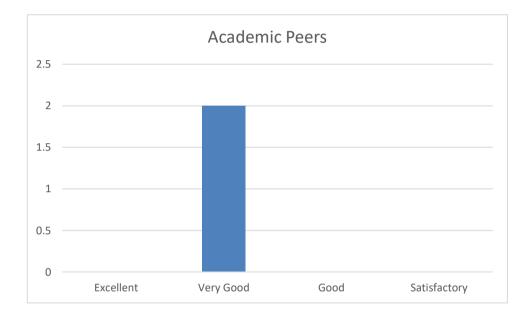

### 5. Usage of Technology and Teaching Aids?

| Excellent | Very Good | Good | Satisfactory | Total |
|-----------|-----------|------|--------------|-------|
| 00        | 02        | 00   | 00           | 02    |

#### 12. Usage of Technology and Teaching Aids?

| Excellent | Very Good | Good | Satisfactory | Total |
|-----------|-----------|------|--------------|-------|
| 00        | 02        | 00   | 00           | 02    |