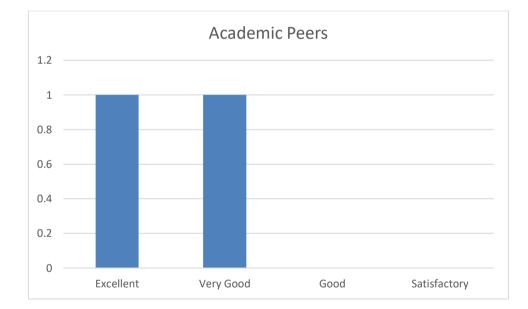

## 2. Availability of Textbooks/Study materials?

| Excellent | Very Good | Good | Satisfactory | Total |
|-----------|-----------|------|--------------|-------|
| 01        | 01        | 00   | 00           | 02    |

## 4. Do the subjects satisfy ones need?

| Excellent | Very Good | Good | Satisfactory | Total |
|-----------|-----------|------|--------------|-------|
| 01        | 01        | 00   | 00           | 02    |

## 9. Availability of Textbooks/Study materials?

| Excellent | Very Good | Good | Satisfactory | Total |
|-----------|-----------|------|--------------|-------|
| 01        | 01        | 00   | 00           | 02    |

## **11.** Do the subjects satisfy ones need?

| Excellent | Very Good | Good | Satisfactory | Total |
|-----------|-----------|------|--------------|-------|
| 01        | 01        | 00   | 00           | 02    |