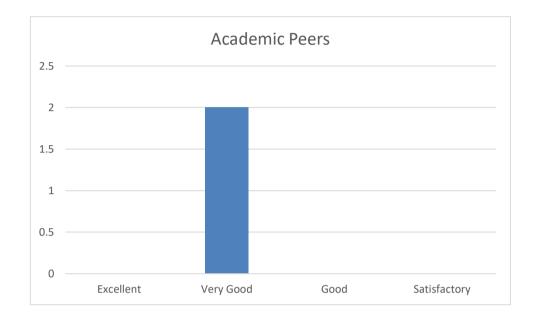

### 5. Usage of Technology and Teaching Aids?

| Excellent | Very Good | Good | Satisfactory | Total |
|-----------|-----------|------|--------------|-------|
| 00        | 02        | 00   | 00           | 02    |

#### 12. Usage of Technology and Teaching Aids?

| Excellent | Very Good | Good | Satisfactory | Total |
|-----------|-----------|------|--------------|-------|
| 00        | 02        | 00   | 00           | 02    |