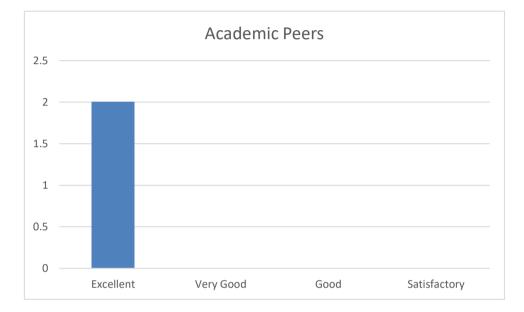

## **3. Coverage of Modern/Advanced Topics?**

| Excellent | Very Good | Good | Satisfactory | Total |
|-----------|-----------|------|--------------|-------|
| 02        | 00        | 00   | 00           | 02    |

## 10. Coverage of Modern/Advanced Topics?

| Excellent | Very Good | Good | Satisfactory | Total |
|-----------|-----------|------|--------------|-------|
| 02        | 00        | 00   | 00           | 02    |