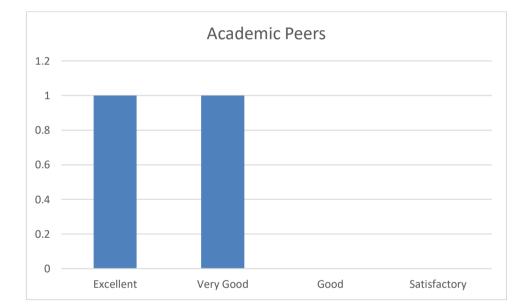

## 2. Availability of Textbooks/Study materials?

| Excellent | Very Good | Good | Satisfactory | Total |
|-----------|-----------|------|--------------|-------|
| 01        | 01        | 00   | 00           | 02    |

## 4. Do the subjects satisfy ones need?

| Excellent | Very Good | Good | Satisfactory | Total |
|-----------|-----------|------|--------------|-------|
| 01        | 01        | 00   | 00           | 02    |

## 9. Availability of Textbooks/Study materials?

| Excellent | Very Good | Good | Satisfactory | Total |
|-----------|-----------|------|--------------|-------|
| 01        | 01        | 00   | 00           | 02    |

## **11.** Do the subjects satisfy ones need?

| Excellent | Very Good | Good | Satisfactory | Total |
|-----------|-----------|------|--------------|-------|
| 01        | 01        | 00   | 00           | 02    |