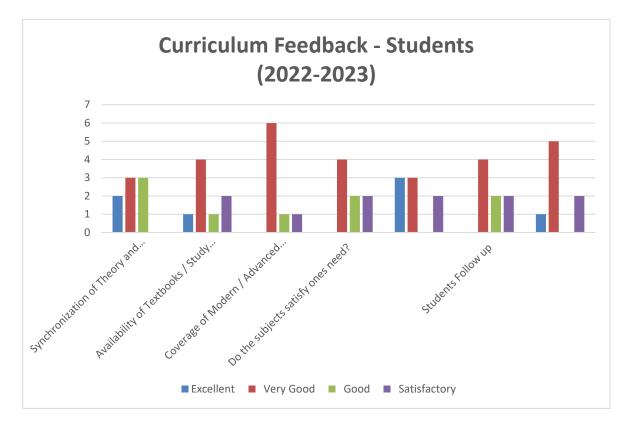

## CURRICULUM FEEDBACK - STUDENTS 2022-2023

| Q.No | Questionnaire                                  | Excellent | Very<br>Good | Good | Satisfactory |
|------|------------------------------------------------|-----------|--------------|------|--------------|
| 1    | Synchronization of Theory and Practical        | 2         | 3            | 3    |              |
| 2    | Availability of Textbooks / Study<br>materials | 1         | 4            | 1    | 2            |
| 3    | Coverage of Modern / Advanced Topics           |           | 6            | 1    | 1            |
| 4    | Do the subjects satisfy ones need?             |           | 4            | 2    | 2            |
| 5    | Usage of Technology and Teaching Aids          | 3         | 3            |      | 2            |
| 6    | Students Follow up                             |           | 4            | 2    | 2            |
| 7    | Usefulness of Tests and Assignments            | 1         | 5            |      | 2            |