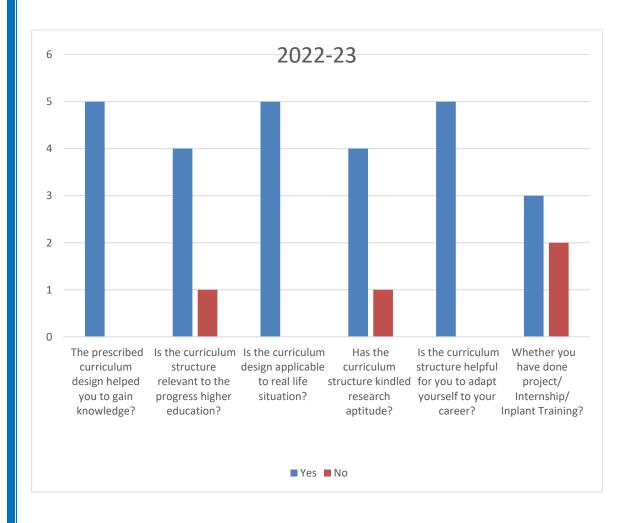

CRITERION I NAAC 5<sup>th</sup> CYCLE

| 2022-2023                                                                     | Yes | No |
|-------------------------------------------------------------------------------|-----|----|
| The prescribed curriculum design                                              |     |    |
| helped you to gain knowledge?                                                 | 5   |    |
| Is the curriculum structure relevant                                          |     |    |
| to the progress higher education?                                             | 4   | 1  |
| Is the curriculum design applicable to real life situation?                   | 5   |    |
| Has the curriculum structure kindled research aptitude?                       | 4   | 1  |
| Is the curriculum structure helpful for you to adapt yourself to your career? | 5   |    |
| Whether you have done project/<br>Internship/ Inplant Training?               | 3   | 2  |