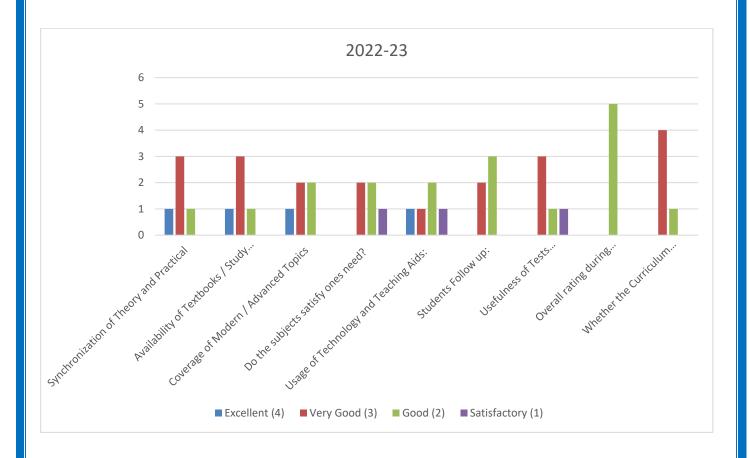

## BCA Curriculum Feedback (2022 - 23) - Alumni

|                                                                     | Excellent (4) | Very Good (3) | Good (2) | Satisfactory (1) |
|---------------------------------------------------------------------|---------------|---------------|----------|------------------|
| 2022-23                                                             |               | . ,           |          |                  |
| Synchronization of Theory and Practical                             | 1             | 3             | 1_       |                  |
| Availability of Textbooks /<br>Study materials                      | 1             | 3             | 1        |                  |
| Coverage of Modern / Advanced Topics                                | 1             | 2             | 2        |                  |
| Do the subjects satisfy ones need?                                  |               | 2             | 2        | 1                |
| Usage of Technology and Teaching Aids:                              | 1             | 1             | 2        | 1                |
| Students Follow up:                                                 |               | 2             | 3        |                  |
| Usefulness of Tests and Assignments:                                |               | 3             | 1        | 1                |
| Overall rating during the programme of study                        |               |               | 5_       |                  |
| Whether the Curriculum is helpful in making you as an Entrepreneur? |               | 4             | 1        |                  |