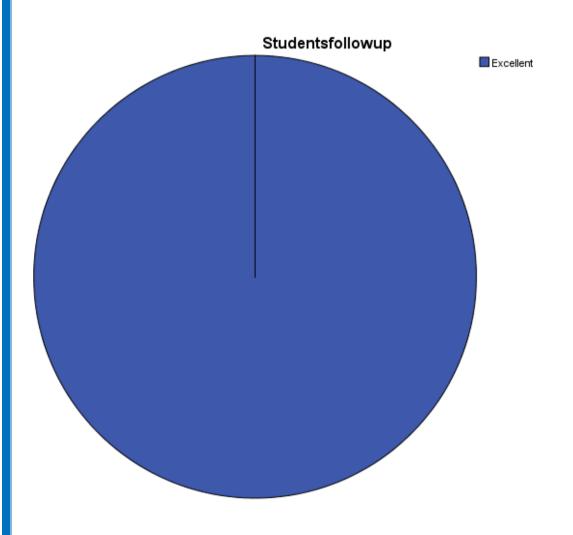

### Students follow up

|       |           | Frequency | Percent | Valid Percent | Cumulative<br>Percent |
|-------|-----------|-----------|---------|---------------|-----------------------|
| Valid | Excellent | 5         | 100.0   | 100.0         | 100.0                 |