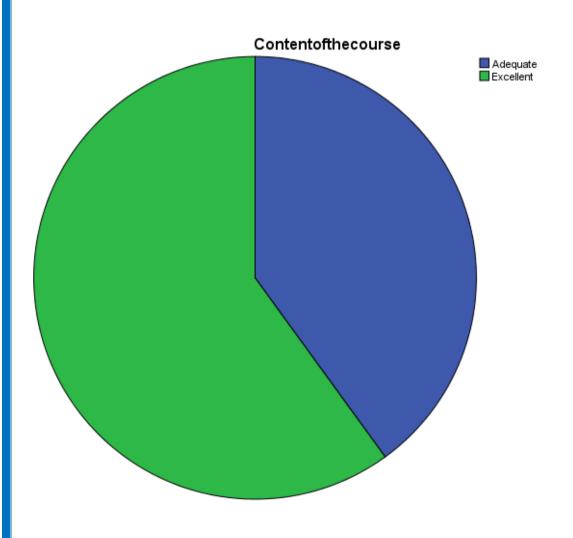

#### Content of the course

|       |           | Frequency | Percent | Valid Percent | Cumulative<br>Percent |
|-------|-----------|-----------|---------|---------------|-----------------------|
| Valid | Adequate  | 2         | 40.0    | 40.0          | 40.0                  |
|       | Excellent | 3         | 60.0    | 60.0          | 100.0                 |
|       | Total     | 5         | 100.0   | 100.0         |                       |