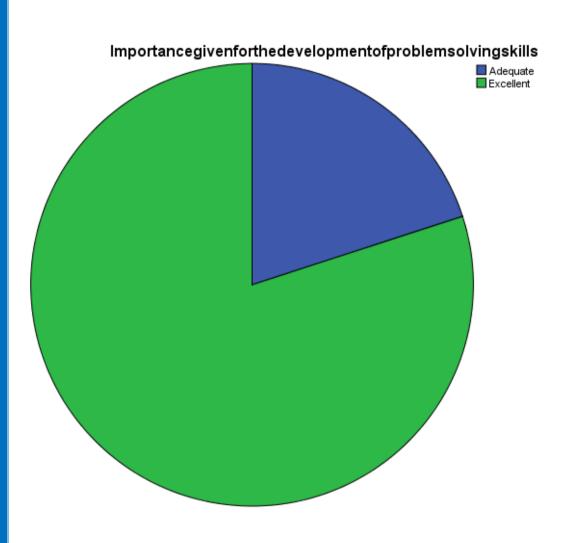

### Importance given for the development of problem solving skills

|       |           | Frequency | Percent | Valid Percent | Cumulative<br>Percent |
|-------|-----------|-----------|---------|---------------|-----------------------|
| Valid | Adequate  | 1         | 20.0    | 20.0          | 20.0                  |
|       | Excellent | 4         | 80.0    | 80.0          | 100.0                 |
|       | Total     | 5         | 100.0   | 100.0         |                       |