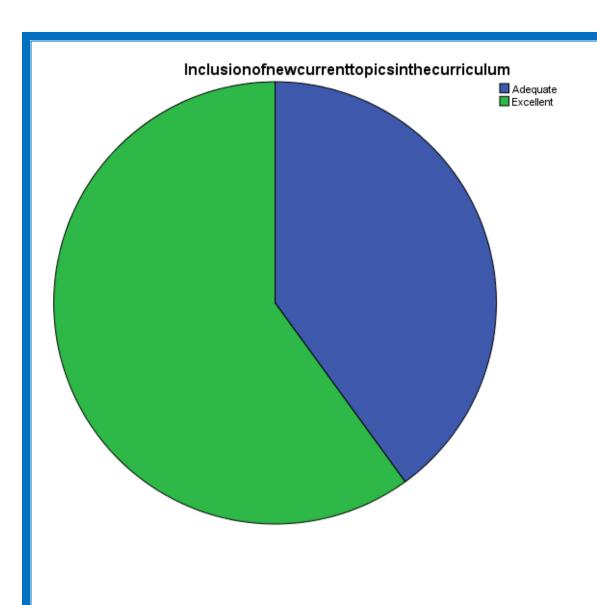

# Inclusion of new current topics in the curriculum

|       |           | Frequency | Percent | Valid Percent | Cumulative<br>Percent |
|-------|-----------|-----------|---------|---------------|-----------------------|
| Valid | Adequate  | 2         | 40.0    | 40.0          | 40.0                  |
|       | Excellent | 3         | 60.0    | 60.0          | 100.0                 |
|       | Total     | 5         | 100.0   | 100.0         |                       |