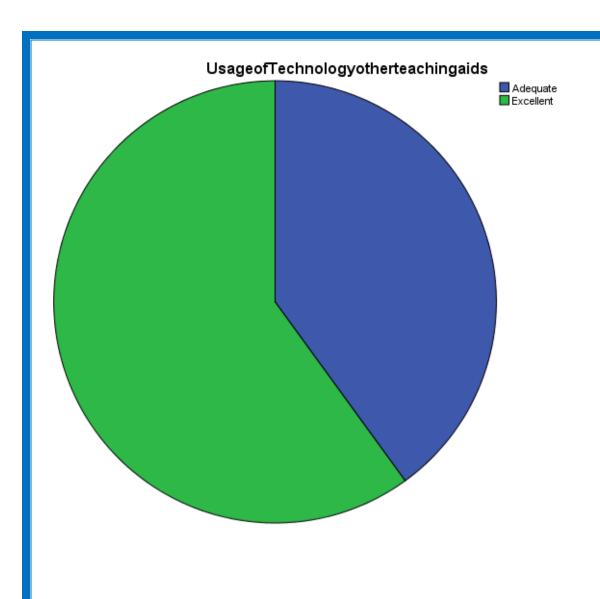

# Usage of Technology other teaching aids

|       |           | Frequency | Percent | Valid Percent | Cumulative<br>Percent |
|-------|-----------|-----------|---------|---------------|-----------------------|
| Valid | Adequate  | 2         | 40.0    | 40.0          | 40.0                  |
|       | Excellent | 3         | 60.0    | 60.0          | 100.0                 |
|       | Total     | 5         | 100.0   | 100.0         |                       |