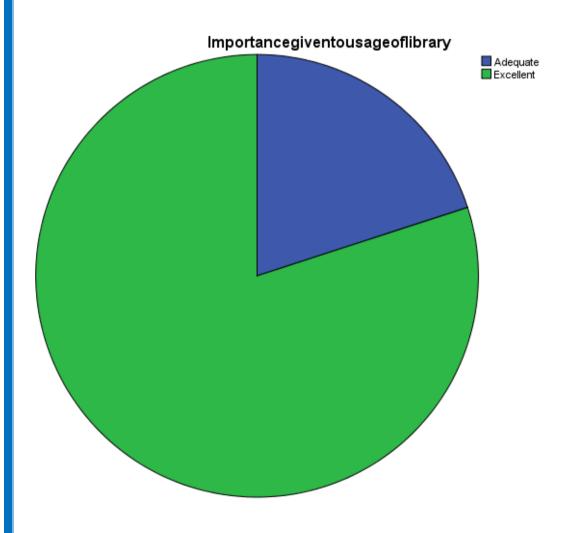

Importance given to usage of library

|       |           | Frequency | Percent | Valid Percent | Cumulative<br>Percent |
|-------|-----------|-----------|---------|---------------|-----------------------|
| Valid | Adequate  | 1         | 20.0    | 20.0          | 20.0                  |
|       | Excellent | 4         | 80.0    | 80.0          | 100.0                 |
|       | Total     | 5         | 100.0   | 100.0         |                       |