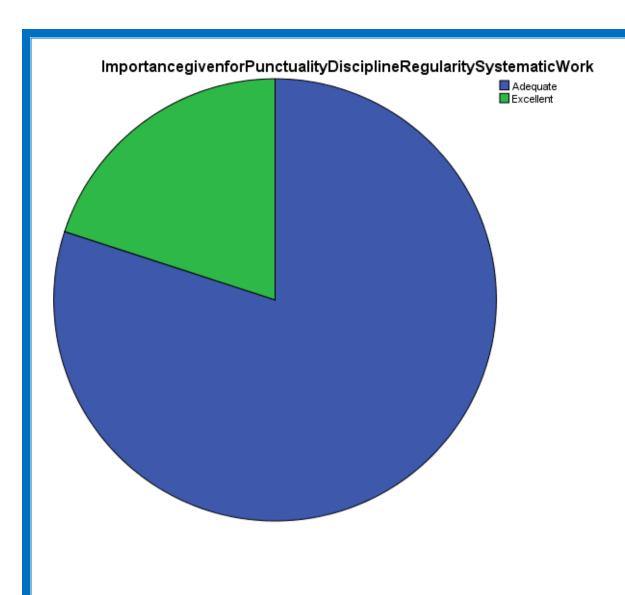

# Importance given for Punctuality Discipline Regularity Systematic Work

|       |           | Frequency | Percent | Valid Percent | Cumulative<br>Percent |
|-------|-----------|-----------|---------|---------------|-----------------------|
| Valid | Adequate  | 4         | 80.0    | 80.0          | 80.0                  |
|       | Excellent | 1         | 20.0    | 20.0          | 100.0                 |
|       | Total     | 5         | 100.0   | 100.0         |                       |