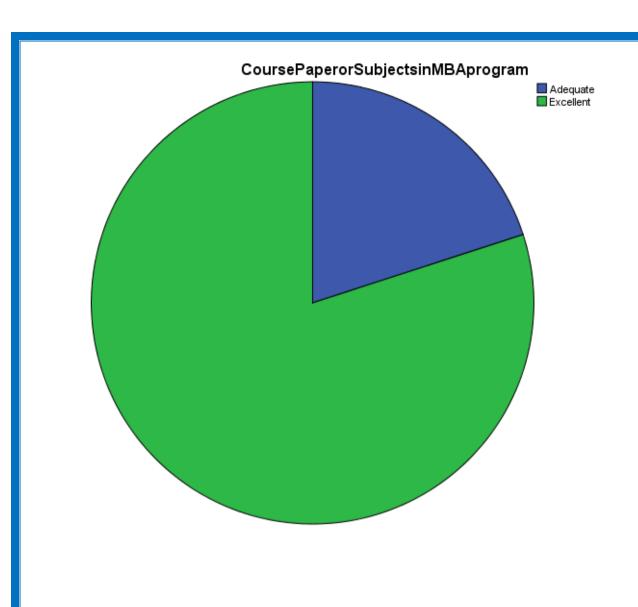

#### **Course Paper or Subjects in MBA program**

|       |           | Frequency | Percent | Valid Percent | Cumulative<br>Percent |
|-------|-----------|-----------|---------|---------------|-----------------------|
| Valid | Adequate  | 1         | 20.0    | 20.0          | 20.0                  |
|       | Excellent | 4         | 80.0    | 80.0          | 100.0                 |
|       | Total     | 5         | 100.0   | 100.0         |                       |