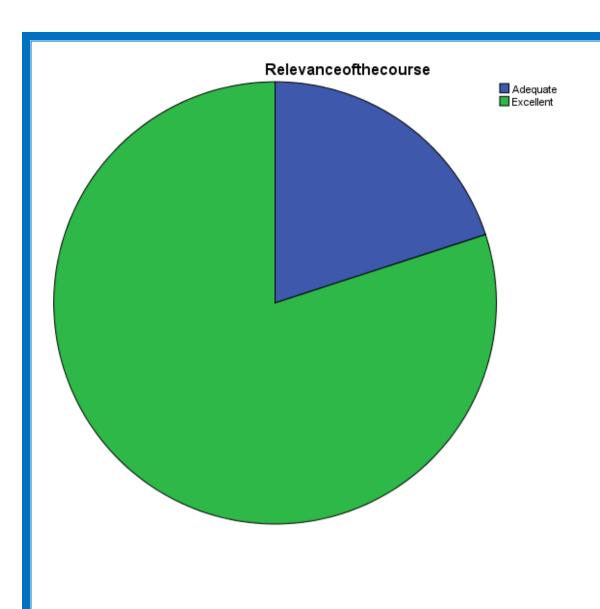

### Relevance of the course

|       |           | Frequency | Percent | Valid Percent | Cumulative<br>Percent |
|-------|-----------|-----------|---------|---------------|-----------------------|
| Valid | Adequate  | 1         | 20.0    | 20.0          | 20.0                  |
|       | Excellent | 4         | 80.0    | 80.0          | 100.0                 |
|       | Total     | 5         | 100.0   | 100.0         |                       |