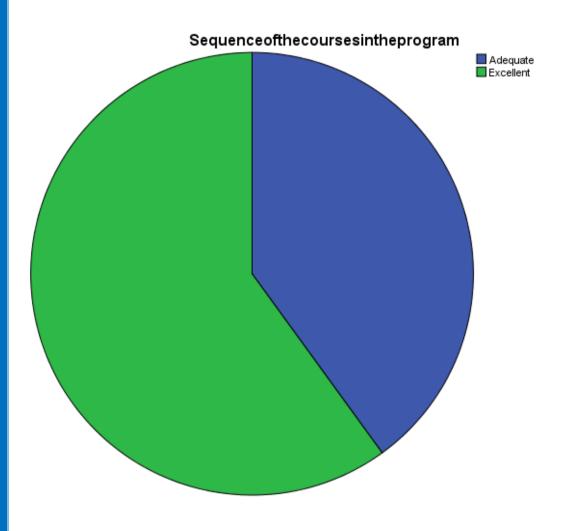

# Sequence of the courses in the program

|       |           | Frequency | Percent | Valid Percent | Cumulative<br>Percent |
|-------|-----------|-----------|---------|---------------|-----------------------|
| Valid | Adequate  | 2         | 40.0    | 40.0          | 40.0                  |
|       | Excellent | 3         | 60.0    | 60.0          | 100.0                 |
|       | Total     | 5         | 100.0   | 100.0         |                       |