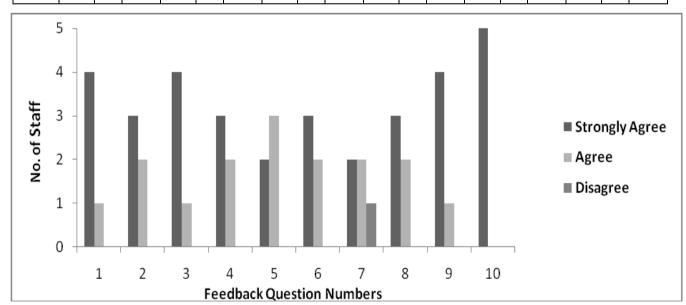

## Total No. of staff members from whom feedback was collected: 05

- 1) Program structure is designed logically
- 2) Curriculum is relevant to the current local/regional/national/global requirements
- 3) Objectives and learning outcomes of every course are well defined and clearly stated in the syllabi
- 4) The curriculum has good balance between theory and application (Practicals)
- 5) The syllabus of every course is framed logically
- 6) The syllabus of every course is adequate (neither too heavy nor too light) and is suitable for all levels of students
- 7) The curriculum has sufficient number of optional/elective papers
- 8) Sufficient number of skill elective papers are offered in the curriculum
- 9) Syllabus of every course contains adequate number of books for study, books for reference and websites
- 10) The books prescribed/listed as reference materials are relevant and updated

| Qn.<br>No. | Staff-1 |   |    | Staff-2 |   |    | Staff-3 |   |    | Staff-4 |   |    | Staff-5 |   |    | TOTAL |   |    |
|------------|---------|---|----|---------|---|----|---------|---|----|---------|---|----|---------|---|----|-------|---|----|
|            | SA      | A | DA | SA    | A | DA |
| 1          | 1       |   |    | 1       |   |    | 1       |   |    |         | 1 |    | 1       |   |    | 4     | 1 | 0  |
| 2          |         | 1 |    |         | 1 |    | 1       |   |    | 1       |   |    | 1       |   |    | 3     | 2 | 0  |
| 3          | 1       |   |    | 1       |   |    | 1       |   |    |         | 1 |    | 1       |   |    | 4     | 1 | 0  |
| 4          | 1       |   |    | 1       |   |    |         | 1 |    |         | 1 |    | 1       |   |    | 3     | 2 | 0  |
| 5          |         | 1 |    |         | 1 |    | 1       |   |    |         | 1 |    | 1       |   |    | 2     | 3 | 0  |
| 6          |         | 1 |    | 1       |   |    |         | 1 |    | 1       |   |    | 1       |   |    | 3     | 2 | 0  |
| 7          | 1       |   |    |         |   | 1  |         | 1 |    |         | 1 |    | 1       |   |    | 2     | 2 | 1  |
| 8          | 1       |   |    |         | 1 |    |         | 1 |    | 1       |   |    | 1       |   |    | 3     | 2 | 0  |
| 9          | 1       |   |    | 1       |   |    | 1       |   |    |         | 1 |    | 1       |   |    | 4     | 1 | 0  |
| 10         | 1       |   |    | 1       |   |    | 1       |   |    | 1       |   |    | 1       |   |    | 5     | 0 | 0  |