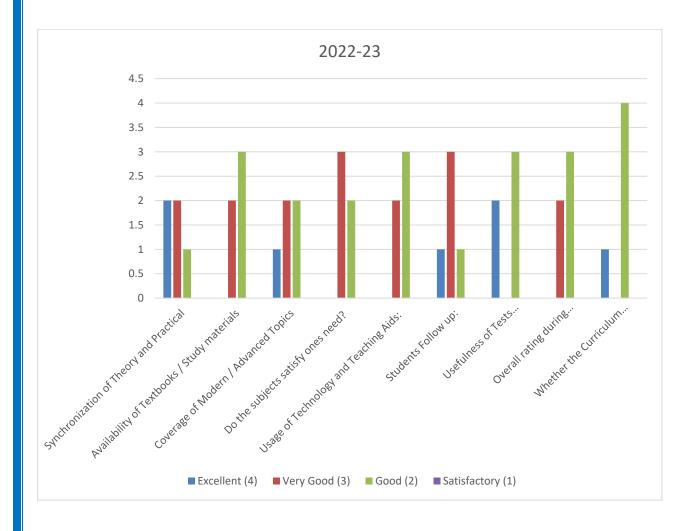

## BCA Curriculum Feedback (2022 - 23) - Employer

| 2022-23                                        | Excellent (4) | Very Good (3) | Good (2) | Satisfactory (1) |
|------------------------------------------------|---------------|---------------|----------|------------------|
| 2022-23                                        |               |               |          |                  |
| Synchronization of Theory and Practical        | 2             | 2             | 1        |                  |
| Availability of Textbooks /<br>Study materials |               | 2             | 3        |                  |
| Coverage of Modern / Advanced Topics           | 1             | 2             | 2        |                  |
| Do the subjects satisfy ones need?             |               | 3             | 2        |                  |
| Usage of Technology and Teaching Aids:         |               | 2             | 3        |                  |
| Students Follow up:                            | 1             | 3             | 1        |                  |
| Usefulness of Tests and Assignments:           | 2             |               | 3        |                  |
| Overall rating during the programme of study   |               | 2             | 3        |                  |
| Whether the Curriculum                         |               |               |          |                  |
| is helpful in making you as an Entrepreneur?   | 1             |               | 4        |                  |