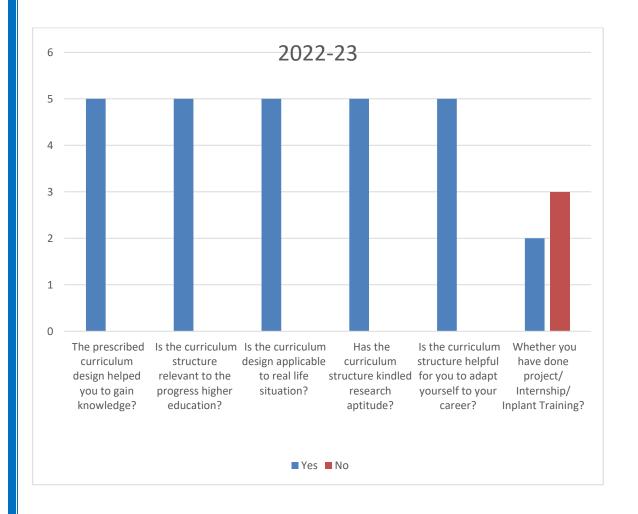

CRITERION I NAAC 5<sup>th</sup> CYCLE

| 2022-2023                                                                     | Yes | No |
|-------------------------------------------------------------------------------|-----|----|
| The prescribed curriculum design helped you                                   |     |    |
| to gain knowledge?                                                            | 5   |    |
| Is the curriculum structure relevant to the                                   |     |    |
| progress higher education?                                                    | 5   |    |
| Is the curriculum design applicable to real life                              |     |    |
| situation?                                                                    | 5   |    |
| Has the curriculum structure kindled research aptitude?                       | 5   |    |
| Is the curriculum structure helpful for you to adapt yourself to your career? | 5   |    |
| Whether you have done project/ Internship/                                    |     |    |
| Inplant Training?                                                             | 2   | 3  |