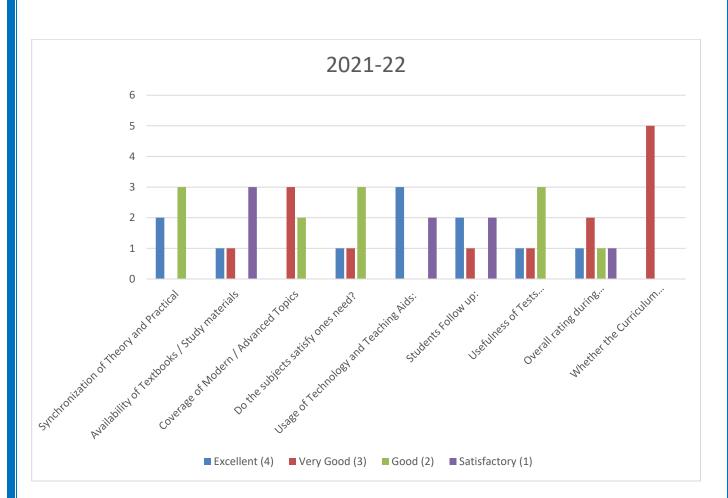

## BCA Curriculum Feedback (2021 - 22) - Employer

|                                                                           | Excellent (4) | Very Good<br>(3) | Good (2) | Satisfactory (1) |
|---------------------------------------------------------------------------|---------------|------------------|----------|------------------|
| 2021 -22                                                                  |               |                  |          |                  |
| Synchronization of<br>Theory and Practical                                | 2             |                  | 3        |                  |
| Availability of Textbooks<br>/ Study materials                            | 1             | 1                |          | 3                |
| Coverage of Modern /<br>Advanced Topics                                   |               | 3                | 2        |                  |
| Do the subjects satisfy ones need?                                        | 1             | 1                | 3        |                  |
| Usage of Technology and<br>Teaching Aids:                                 | 3             |                  |          | 2                |
| Students Follow up:                                                       | 2             | 1                |          | 2                |
| Usefulness of Tests<br>and Assignments:                                   | 1             | 1                | 3        |                  |
| Overall rating during<br>the programme of study<br>Whether the Curriculum | 1             | 2                | 1        | 1                |
| is helpful in making you<br>as an Entrepreneur?                           |               | 5                |          |                  |