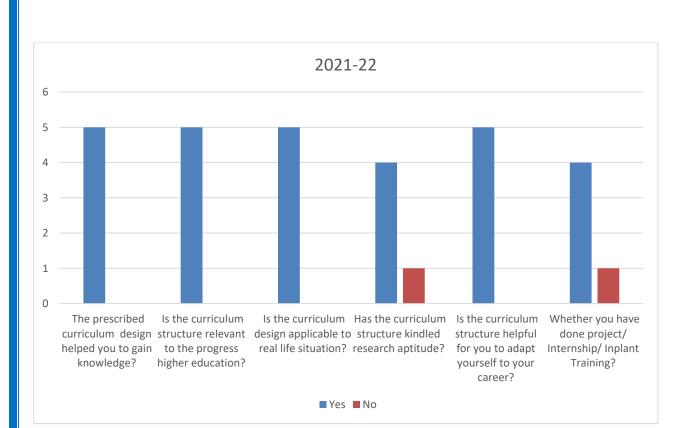

| 2021-2022                                        | Yes | No |
|--------------------------------------------------|-----|----|
| The prescribed curriculum design helped you to   |     |    |
| gain knowledge?                                  |     |    |
|                                                  | 5   |    |
|                                                  |     |    |
| Is the curriculum structure relevant to the      |     |    |
| progress higher education?                       | 5   |    |
|                                                  |     |    |
| Is the curriculum design applicable to real life |     |    |
| situation?                                       | 5   |    |
| Has the curriculum structure kindled research    |     |    |
| aptitude?                                        | 4   | 1  |
| Is the curriculum structure helpful for you to   |     |    |
| adapt yourself to your career?                   | 5   |    |
| Whether you have done project/ Internship/       |     |    |
| Inplant Training?                                | 4   | 1  |