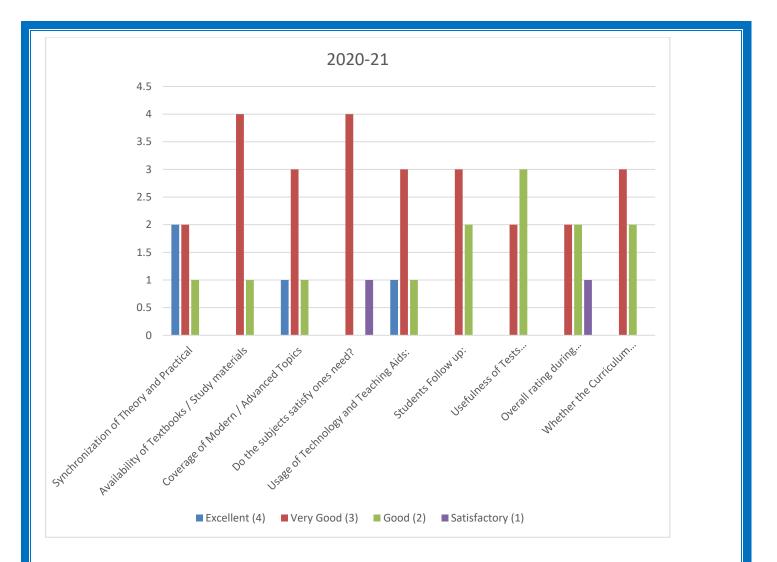

BCA Curriculum Feedback (2020 - 21) - Employer

| 2020 -21                                                                        | Excellent (4) | Very Good<br>(3) | Good (2) | Satisfactory (1) |
|---------------------------------------------------------------------------------|---------------|------------------|----------|------------------|
| Synchronization of<br>Theory and Practical                                      | 2             | 2                | 1        |                  |
| Availability of<br>Textbooks / Study<br>materials                               |               | 4                | 1        |                  |
| Coverage of Modern /<br>Advanced Topics                                         | 1             | 3                | 1        |                  |
| Do the subjects satisfy ones need?                                              |               | 4                |          | 1                |
| Usage of Technology<br>and Teaching Aids:                                       | 1             | 3                | 1        |                  |
| Students Follow up:                                                             |               | 3                | 2        |                  |
| Usefulness of Tests<br>and Assignments:                                         |               | 2                | 3        |                  |
| Overall rating during<br>the programme of<br>study                              |               | 2                | 2        | 1                |
| Whether the<br>Curriculum<br>is helpful in making<br>you as an<br>Entrepreneur? |               | 3                | 2        |                  |