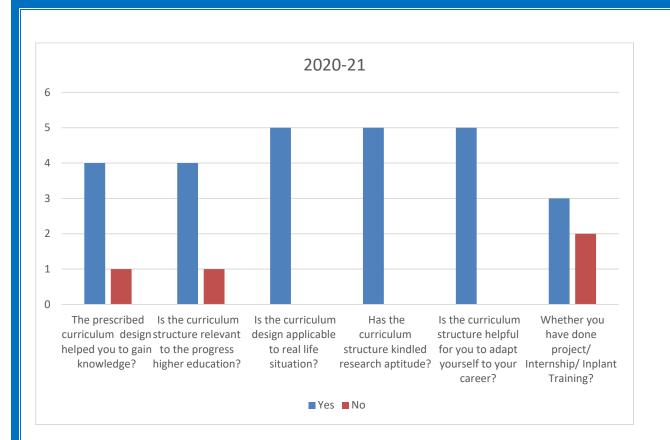

| 2020-2021                                        | Yes | No |
|--------------------------------------------------|-----|----|
| The prescribed curriculum design helped you to   |     |    |
| gain knowledge?                                  |     |    |
|                                                  | 4   | 1  |
| Is the curriculum structure relevant to the      |     |    |
| progress higher education?                       | 4   | 1  |
| Is the curriculum design applicable to real life |     |    |
| situation?                                       | 5   |    |
| Has the curriculum structure kindled research    |     |    |
| aptitude?                                        | 5   |    |
| Is the curriculum structure helpful for you to   |     |    |
| adapt yourself to your career?                   | 5   |    |
|                                                  |     |    |
| Whether you have done project/ Internship/       |     |    |
| Inplant Training?                                | 3   | 2  |