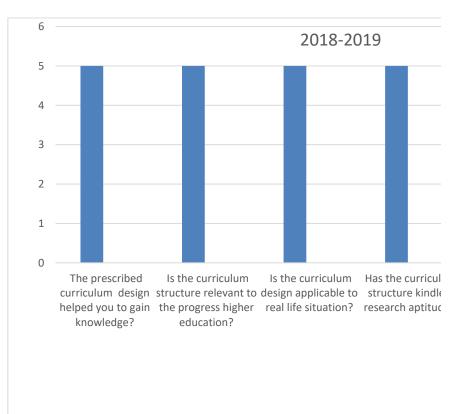

| 2018-2019                                                             | Yes | No |
|-----------------------------------------------------------------------|-----|----|
| The prescribed curriculum design helped you to gain knowledge?        |     |    |
|                                                                       |     |    |
|                                                                       |     |    |
|                                                                       | 5   |    |
|                                                                       |     |    |
| Is the curriculum structure relevant to the progress higher           | -   |    |
| education?                                                            | 5   |    |
|                                                                       |     |    |
| Is the curriculum design applicable to real life situation?           | 5   |    |
|                                                                       |     |    |
|                                                                       |     |    |
| Has the curriculum structure kindled research aptitude?               | 5   |    |
|                                                                       |     |    |
| Is the curriculum structure helpful for you to adapt yourself to your | -   |    |
| career?                                                               | 5   |    |
|                                                                       |     |    |
| Whether you have done project/ Internship/ Inplant Training?          | 4   | 1  |