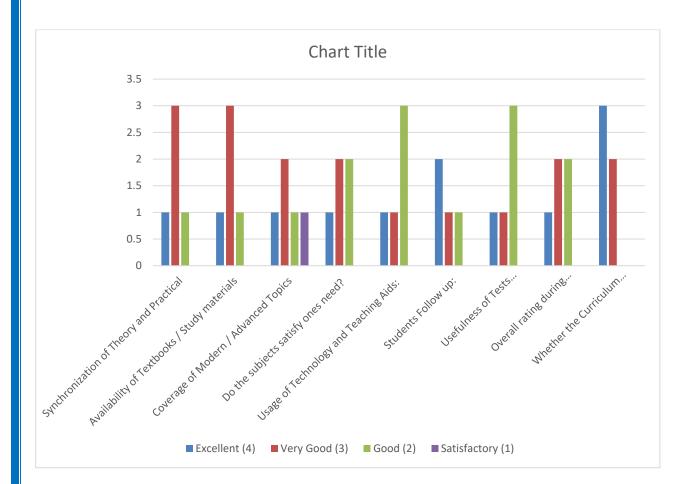

## BCA Curriculam Feedback (2018 - 19) - Employer

| 2018 -19                                                                  | Excellent (4) | Very Good (3) | Good<br>(2) | Satisfactory (1) |
|---------------------------------------------------------------------------|---------------|---------------|-------------|------------------|
| Synchronization of Theory and Practical                                   | 1             | 3             | 1           |                  |
| Availability of Textbooks /<br>Study materials                            | 1             | 3             | 1           |                  |
| Coverage of Modern /<br>Advanced Topics                                   | 1             | 2             | 1           | 1                |
| Do the subjects satisfy ones need?                                        | 1             | 2             | 2           |                  |
| Usage of Technology and Teaching Aids:                                    | 1             | 1             | 3           |                  |
| Students Follow up:                                                       | 2             | 1             | 1           |                  |
| Usefulness of Tests<br>and Assignments:                                   | 1             | 1             | 3           |                  |
| Overall rating during<br>the programme of study                           | 1             | 2             | 2           |                  |
| Whether the Curriculum<br>is helpful in making you as an<br>Entrepreneur? | 3             | 2             |             |                  |