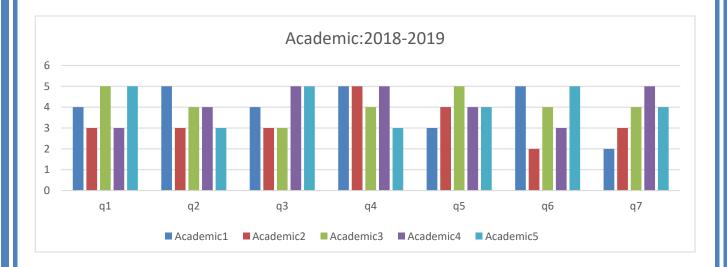

## Feedback Analysis of Academics For the Academic Year 2018-2019

| Academic  |    |    |    |    |    |    |    |  |  |
|-----------|----|----|----|----|----|----|----|--|--|
|           | q1 | q2 | q3 | q4 | q5 | q6 | q7 |  |  |
| Academic1 | 4  | 5  | 4  | 5  | 3  | 5  | 2  |  |  |
| Academic2 | 3  | 3  | 3  | 5  | 4  | 2  | 3  |  |  |
| Academic3 | 5  | 4  | 3  | 4  | 5  | 4  | 4  |  |  |
| Academic4 | 3  | 4  | 5  | 5  | 4  | 3  | 5  |  |  |
| Academic5 | 5  | 3  | 5  | 3  | 4  | 5  | 4  |  |  |