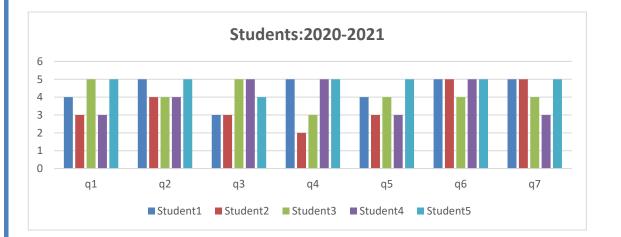

Feedback Analysis of students for the Academic Year 2020-2021

|          | Students |    |    |    |    |    |    |
|----------|----------|----|----|----|----|----|----|
|          | q1       | q2 | q3 | q4 | q5 | q6 | q7 |
| Student1 | 4        | 5  | 3  | 5  | 4  | 5  | 5  |
| Student2 | 3        | 4  | 3  | 2  | 3  | 5  | 5  |
| Student3 | 5        | 4  | 5  | 3  | 4  | 4  | 4  |
| Student4 | 3        | 4  | 5  | 5  | 3  | 5  | 3  |
| Student5 | 5        | 5  | 4  | 5  | 5  | 5  | 5  |
|          |          |    |    |    |    |    |    |