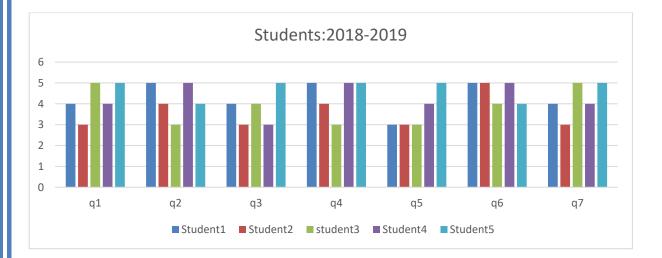

## Feedback Analysis of students for the Academic Year 2018-2019

| students |    |    |    |           |    |           |    |
|----------|----|----|----|-----------|----|-----------|----|
| 2018-    |    |    |    |           |    |           |    |
| 2019     | q1 | q2 | q3 | <b>q4</b> | q5 | <b>q6</b> | q7 |
| Student1 | 4  | 5  | 4  | 5         | 3  | 5         | 4  |
| Student2 | 3  | 4  | 3  | 4         | 3  | 5         | 3  |
| Student3 | 5  | 3  | 4  | 3         | 3  | 4         | 5  |
| Student4 | 4  | 5  | 3  | 5         | 4  | 5         | 4  |
| Student5 | 5  | 4  | 5  | 5         | 5  | 4         | 5  |

According to the opinion of the students, the synchronisation of theory and practical are very good. Then all the students opined that curriculum of B. Com (CA) satisfied the need of the job market. Most of the students commended that usage of technology is excellent one.