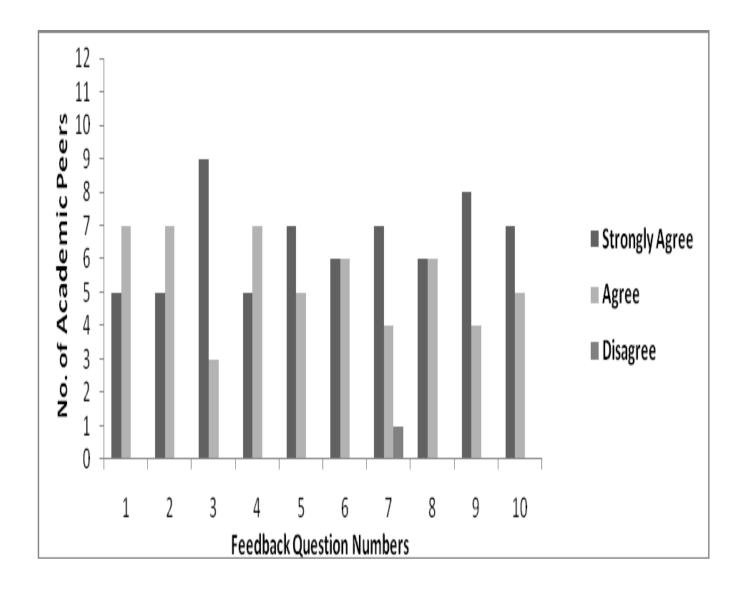

| Qn.<br>No. | AP-8 |   |    | AP-9 |   |    | AP-10 |   |    | AP-11 |   |    | AP-12 |   |    | TOTAL |   |    |
|------------|------|---|----|------|---|----|-------|---|----|-------|---|----|-------|---|----|-------|---|----|
|            | SA   | A | DA | SA   | A | DA | SA    | A | DA | SA    | A | DA | SA    | A | DA | SA    | A | DA |
| 1          |      | 1 |    | 1    |   |    |       | 1 |    |       | 1 |    |       | 1 |    | 5     | 7 | 0  |
| 2          |      | 1 |    |      | 1 |    |       | 1 |    |       | 1 |    | 1     |   |    | 5     | 7 | 0  |
| 3          |      | 1 |    |      | 1 |    | 1     |   |    | 1     |   |    |       | 1 |    | 9     | 3 | 0  |
| 4          | 1    |   |    |      | 1 |    |       | 1 |    | 1     |   |    | 1     |   |    | 5     | 7 | 0  |
| 5          | 1    |   |    |      | 1 |    |       | 1 |    |       | 1 |    | 1     |   |    | 7     | 5 | 0  |
| 6          | 1    |   |    |      | 1 |    |       | 1 |    |       | 1 |    |       | 1 |    | 6     | 6 | 0  |
| 7          |      | 1 |    |      |   | 1  |       | 1 |    |       | 1 |    | 1     |   |    | 7     | 4 | 1  |
| 8          |      | 1 |    |      | 1 |    |       | 1 |    |       | 1 |    |       | 1 |    | 6     | 6 | 0  |
| 9          |      | 1 |    |      | 1 |    | 1     |   |    |       | 1 |    | 1     |   |    | 8     | 4 | 0  |
| 10         |      | 1 |    |      | 1 |    |       | 1 |    | 1     |   |    | 1     |   |    | 7     | 5 | 0  |