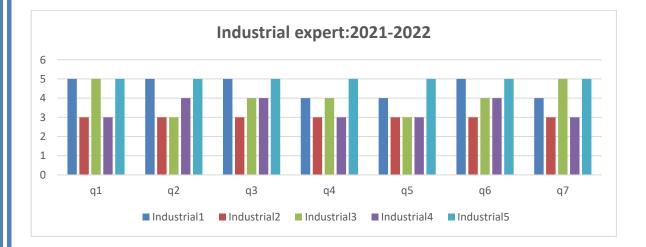

## Feedback Analysis of industrial experts for the Academic Year 2020-2021

|             | Industrial Expert |   |    |    |    |    |    |    |  |
|-------------|-------------------|---|----|----|----|----|----|----|--|
|             | q1                |   | q2 | q3 | q4 | q5 | q6 | q7 |  |
| Industrial1 |                   | 5 | 5  | 5  | 4  | 4  | 5  | 4  |  |
| Industrial2 |                   | 3 | 3  | 3  | 3  | 3  | 3  | 3  |  |
| Industrial3 |                   | 5 | 3  | 4  | 4  | 3  | 4  | 5  |  |
| Industrial4 |                   | 3 | 4  | 4  | 3  | 3  | 4  | 3  |  |
| Industrial5 |                   | 5 | 5  | 5  | 5  | 5  | 5  | 5  |  |

According to the industrial expert the majority of them viewed about on the relevant of curriculum, availability of text books, follow up of the students, and usefulness of the test is excellent and very good to the needs of job market and there is a good chance for employment opportunities. They also are expecting the students with more practical knowledge on computer papers, usage of technology and teaching aids to be increased in the upcoming years.