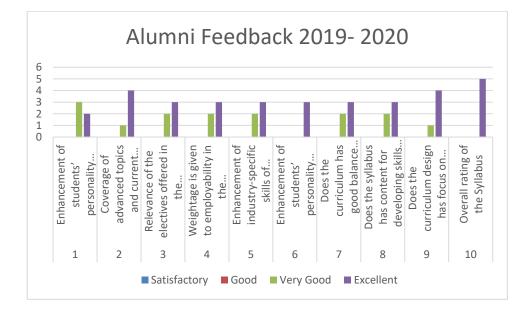

| S.N |                                                                                    | Satisfacto | Goo | Very | Excelle |
|-----|------------------------------------------------------------------------------------|------------|-----|------|---------|
| 0   | Questionnaire                                                                      | ry         | d   | Good | nt      |
| 1   | Enhancement of students' personality through the syllabus?                         | 0          | 0   | 3    | 2       |
| 2   | Coverage of advanced topics and current trends in the syllabus                     | 0          | 0   | 1    | 4       |
| 3   | Relevance of the electives offered in the syllabus?                                | 0          | 0   | 2    | 3       |
| 4   | Weightage is given to employability in the design and development of the syllabus? | 0          | 0   | 2    | 3       |
| 5   | Enhancement of industry-specific skills of the students?                           | 0          | 0   | 2    | 3       |
| 6   | Enhancement of students' personality through the syllabus?                         | 0          | 0   |      | 3       |
| 7   | Does the curriculum has good balance between theory and applications?              | 0          | 0   | 2    | 3       |
| 8   | Does the syllabus has content for developing skills to handle work place problems? | 0          | 0   | 2    | 3       |
| 9   | Does the curriculum design has focus on employability?                             | 0          | 0   | 1    | 4       |
| 10  | Overall rating of the Syllabus                                                     | 0          | 0   | 0    | 5       |