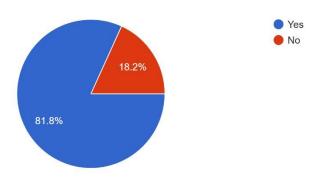

### Usage of Technology and Teaching Aids

11 responses

The prescribed curriculum is designed to help students acquire knowledge 11 responses

Is the curriculum structure relevant is the progress of higher education? 11 responses