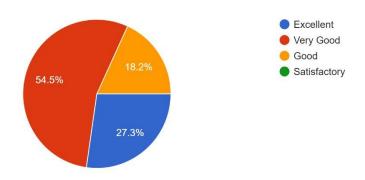

#### Feedback from some Employers with regard to the MSW Programme

Synchronization of Theory and Practical 11 responses

Is the curriculum design applicable to real life situation?
11 responses

| Employers                               |           |              |      |              |
|-----------------------------------------|-----------|--------------|------|--------------|
| Dimensions                              | Excellent | Very<br>Good | Good | Satisfactory |
| Synchronization of theory and practical | 27.3      | 54.5         | 18.2 | 0            |
| Availability of Study Material          | 27.3      | 54.4         | 18.2 | 0            |
| Coverage of Modern topics               | 18.2      | 54.5         | 18.2 | 9.1          |
| Satisfaction of Organization Needs      | 27.3      | 27.3         | 18.2 | 27.3         |
| Use of Technology                       | 9.1       | 36.4         | 36.4 | 9.1          |