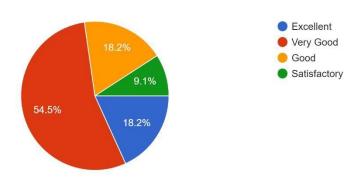

## Coverage of Modern / Advanced Topics

11 responses

Is the curriculum design applicable to real life situation?
11 responses

| Employers                               |           |              |      |              |
|-----------------------------------------|-----------|--------------|------|--------------|
| Dimensions                              | Excellent | Very<br>Good | Good | Satisfactory |
| Synchronization of theory and practical | 27.3      | 54.5         | 18.2 | 0            |
| Availability of Study Material          | 27.3      | 54.4         | 18.2 | 0            |
| Coverage of Modern topics               | 18.2      | 54.5         | 18.2 | 9.1          |
| Satisfaction of Organization Needs      | 27.3      | 27.3         | 18.2 | 27.3         |
| Use of Technology                       | 9.1       | 36.4         | 36.4 | 9.1          |