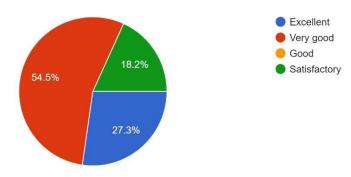

# Availability of Textbooks / Study materials 11 responses

Is the curriculum design applicable to real life situation?
11 responses

| Employers                               |           |              |      |              |
|-----------------------------------------|-----------|--------------|------|--------------|
| Dimensions                              | Excellent | Very<br>Good | Good | Satisfactory |
| Synchronization of theory and practical | 27.3      | 54.5         | 18.2 | 0            |
| Availability of Study Material          | 27.3      | 54.4         | 18.2 | 0            |
| Coverage of Modern topics               | 18.2      | 54.5         | 18.2 | 9.1          |
| Satisfaction of Organization Needs      | 27.3      | 27.3         | 18.2 | 27.3         |
| Use of Technology                       | 9.1       | 36.4         | 36.4 | 9.1          |