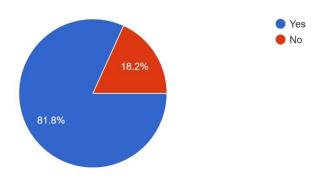

### Usage of Technology and Teaching Aids

11 responses

The prescribed curriculum is designed to help students acquire knowledge 11 responses

Is the curriculum structure relevant is the progress of higher education? 11 responses