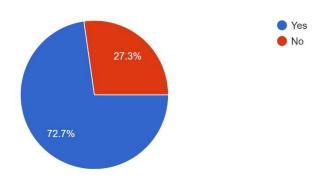

l Work

Structured feedback for curriculum and its transaction is regularly obtained from stakeholders like Students, Teachers, Employers, Alumni, Academic peers etc.

Year: 2021

#### Feedback from some Employers with regard to the MSW Programme

Synchronization of Theory and Practical 11 responses



# Availability of Textbooks / Study materials 11 responses



## Coverage of Modern / Advanced Topics

11 responses



### Do the subjects satisfy organisation needs?

11 responses



### Usage of Technology and Teaching Aids

11 responses



The prescribed curriculum is designed to help students acquire knowledge 11 responses



Is the curriculum structure relevant is the progress of higher education? 11 responses



Is the curriculum design applicable to real life situation?
11 responses



| Employers                               |           |              |      |              |
|-----------------------------------------|-----------|--------------|------|--------------|
| Dimensions                              | Excellent | Very<br>Good | Good | Satisfactory |
| Synchronization of theory and practical | 27.3      | 54.5         | 18.2 | 0            |
| Availability of Study Material          | 27.3      | 54.4         | 18.2 | 0            |
| Coverage of Modern topics               | 18.2      | 54.5         | 18.2 | 9.1          |
| Satisfaction of Organization Needs      | 27.3      | 27.3         | 18.2 | 27.3         |
| Use of Technology                       | 9.1       | 36.4         | 36.4 | 9.1          |