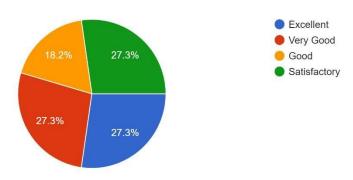

### Do the subjects satisfy organisation needs?

11 responses

Is the curriculum design applicable to real life situation?
11 responses

| Employers                               |           |              |      |              |
|-----------------------------------------|-----------|--------------|------|--------------|
| Dimensions                              | Excellent | Very<br>Good | Good | Satisfactory |
| Synchronization of theory and practical | 27.3      | 54.5         | 18.2 | 0            |
| Availability of Study Material          | 27.3      | 54.4         | 18.2 | 0            |
| Coverage of Modern topics               | 18.2      | 54.5         | 18.2 | 9.1          |
| Satisfaction of Organization Needs      | 27.3      | 27.3         | 18.2 | 27.3         |
| Use of Technology                       | 9.1       | 36.4         | 36.4 | 9.1          |