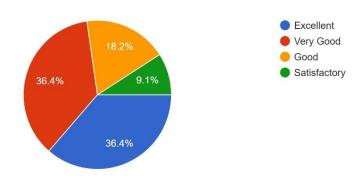

nstitution of Higher Education, Founded in 1951 \* Affiliated to Thiruvalluvar University, Vellore \* Autonomous since 1987

Accredited by NAAC (4<sup>th</sup> Cycle – under RAF) with CGPA of 3.31 / 4 at 'A+' Grade

### P.G. & Research Department of Social Work

Structured feedback for curriculum and its transaction is regularly obtained from stakeholders like Students, Teachers, Employers, Alumni, Academic peers etc.

Year: 2021

#### Feedback from some Employers with regard to the MSW Programme

Synchronization of Theory and Practical 11 responses



# Availability of Textbooks / Study materials 11 responses



## Coverage of Modern / Advanced Topics

11 responses



### Do the subjects satisfy organisation needs?

11 responses



### Usage of Technology and Teaching Aids

11 responses



The prescribed curriculum is designed to help students acquire knowledge 11 responses



Is the curriculum structure relevant is the progress of higher education? 11 responses



Is the curriculum design applicable to real life situation?
11 responses



| Employers                               |           |              |      |              |
|-----------------------------------------|-----------|--------------|------|--------------|
| Dimensions                              | Excellent | Very<br>Good | Good | Satisfactory |
| Synchronization of theory and practical | 27.3      | 54.5         | 18.2 | 0            |
| Availability of Study Material          | 27.3      | 54.4         | 18.2 | 0            |
| Coverage of Modern topics               | 18.2      | 54.5         | 18.2 |