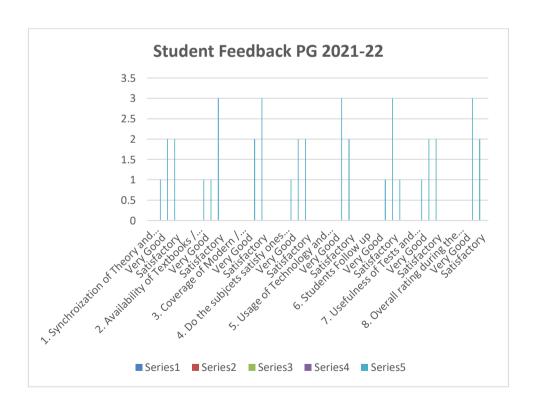

## Curriculum Feedback: PG Students 2021 - 2022

| 1. Synchroization of Theory and practical |  |  |  |   |
|-------------------------------------------|--|--|--|---|
| Excellent                                 |  |  |  | 1 |
| Very Good                                 |  |  |  | 2 |
| Good                                      |  |  |  | 2 |
| Satisfactory                              |  |  |  | 0 |

| 2. Availability of Textbooks / Study materials |  |  |  |   |
|------------------------------------------------|--|--|--|---|
| Excellent                                      |  |  |  | 1 |
| Very Good                                      |  |  |  | 1 |
| Good                                           |  |  |  | 3 |
| Satisfactory                                   |  |  |  | 0 |

| 3. Coverage of Modern / Advance Topics |  |   |  |
|----------------------------------------|--|---|--|
| Excellent                              |  | 0 |  |
| Very Good                              |  | 2 |  |
| Good                                   |  | 3 |  |
| Satisfactory                           |  | 0 |  |

| 4. Do the subjects satisfy ones need? |  |  |  |   |
|---------------------------------------|--|--|--|---|
| Excellent                             |  |  |  | 1 |
| Very Good                             |  |  |  | 2 |
| Good                                  |  |  |  | 2 |
| Satisfactory                          |  |  |  | 0 |

| 5. Usage of Technology and Teaching Aids |  |  |  |   |
|------------------------------------------|--|--|--|---|
| Excellent                                |  |  |  | 0 |
| Very Good                                |  |  |  | 3 |
| Good                                     |  |  |  | 2 |
| Satisfactory                             |  |  |  | 0 |

CRITERION I NAAC 5<sup>th</sup> CYCLE

| 6. Students Follow up |  |   |  |
|-----------------------|--|---|--|
| Excellent             |  | 0 |  |
| Very Good             |  | 1 |  |
| Good                  |  | 3 |  |
| Satisfactory          |  | 1 |  |

| 7. Usefulness of Tests and Assignments |  |   |
|----------------------------------------|--|---|
| Excellent                              |  | 1 |
| Very Good                              |  | 2 |
| Good                                   |  | 2 |
| Satisfactory                           |  | 0 |

| 8. Overall rating during the programme of study |  |  |   |
|-------------------------------------------------|--|--|---|
| Excellent                                       |  |  | 0 |
| Very Good                                       |  |  | 3 |
| Good                                            |  |  | 2 |
| Satisfactory                                    |  |  | 0 |