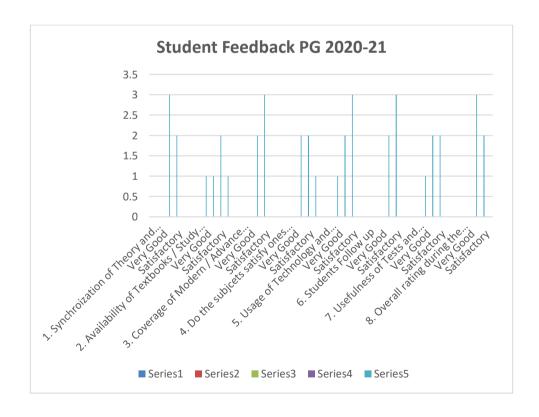

## Curriculum Feedback: PG Students 2020 - 2021

| 1. Synchroization of Theory and practical |  |  |   |   |
|-------------------------------------------|--|--|---|---|
| Excellent                                 |  |  |   | 0 |
| Very Good                                 |  |  | 3 |   |
| Good                                      |  |  |   | 2 |
| Satisfactory                              |  |  |   | 0 |

| 2. Availability of Textbooks / Study materials |  |  |  |   |
|------------------------------------------------|--|--|--|---|
| Excellent                                      |  |  |  | 1 |
| Very Good                                      |  |  |  | 1 |
| Good                                           |  |  |  | 2 |
| Satisfactory                                   |  |  |  | 1 |

| 3. Coverage of Modern / Advance Topics |  |  |   |   |
|----------------------------------------|--|--|---|---|
| Excellent                              |  |  |   | 0 |
| Very Good                              |  |  | 2 |   |
| Good                                   |  |  | 3 |   |
| Satisfactory                           |  |  |   | 0 |

| 4. Do the subjects satisfy ones need? |  |  |   |   |
|---------------------------------------|--|--|---|---|
| Excellent                             |  |  |   | 0 |
| Very Good                             |  |  | 2 |   |
| Good                                  |  |  |   | 2 |
| Satisfactory                          |  |  |   | 1 |

| 5. Usage of Technology and Teaching Aids |  |  |   |
|------------------------------------------|--|--|---|
| Excellent                                |  |  | 1 |
| Very Good                                |  |  | 2 |
| Good                                     |  |  | 3 |
| Satisfactory                             |  |  | 0 |

CRITERION I NAAC 5<sup>th</sup> CYCLE

| 6. Students Follow up |  |   |  |
|-----------------------|--|---|--|
| Excellent             |  | 0 |  |
| Very Good             |  | 2 |  |
| Good                  |  | 3 |  |
| Satisfactory          |  | 0 |  |

| 7. Usefulness of Tests and Assignments |  |  |   |
|----------------------------------------|--|--|---|
| Excellent                              |  |  | 1 |
| Very Good                              |  |  | 2 |
| Good                                   |  |  | 2 |
| Satisfactory                           |  |  | 0 |

| 8. Overall rating during the programme of study |  |  |   |
|-------------------------------------------------|--|--|---|
| Excellent                                       |  |  | 0 |
| Very Good                                       |  |  |   |
| Good                                            |  |  | 2 |
| Satisfactory                                    |  |  | 0 |