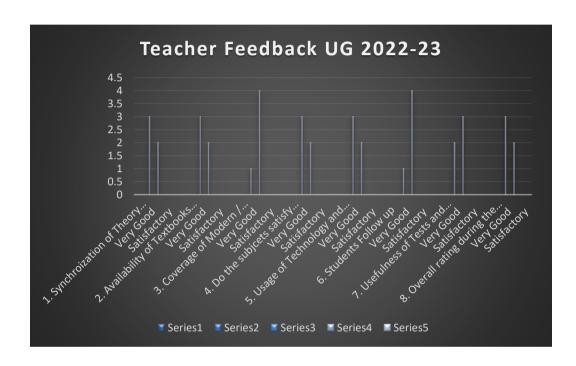

Accredited by NAAC (4<sup>th</sup> Cycle – under RAF) with CGPA of 3.31 / 4 at 'A+' Grade

| Curriculum Feedbac   | k : UG Teacher - 2022 - 2023 |   |
|----------------------|------------------------------|---|
|                      |                              |   |
|                      | of Theory and practical      |   |
| Excellent            |                              | 3 |
| Very Good            |                              | 2 |
| Good                 |                              | 0 |
| Satisfactory         |                              | 0 |
| 2. Availability of T | extbooks / Study materials   |   |
| Excellent            |                              | 3 |
| Very Good            |                              | 2 |
| Good                 |                              | 0 |
| Satisfactory         |                              | 0 |
|                      |                              |   |
| 3. Coverage of N     | odern / Advance Topics       |   |
| Excellent            |                              | 1 |
| Very Good            |                              | 4 |
| Good                 |                              | 0 |
| Satisfactory         |                              | 0 |
| 4. Do the subj       | eets satisfy ones need?      |   |
| Excellent            | Saving, ones need            | 3 |
| Very Good            |                              | 2 |
| Good                 |                              | 0 |
| Satisfactory         |                              | 0 |
|                      |                              |   |
| 5. Usage of Techn    | ology and Teaching Aids      |   |
| Excellent            |                              | 3 |
| Very Good            |                              | 2 |
| Good                 |                              | 0 |
| Satisfactory         |                              | 0 |
| 6. Stud              | ents Follow up               |   |
| Excellent            |                              | 1 |
| Very Good            |                              | 4 |
| Good                 |                              | 0 |
| Satisfactory         |                              | 0 |
|                      |                              |   |

CRITERION I NAAC 5<sup>th</sup> CYCLE

| 7. Usefulness o      | f Tests and Assignments     |
|----------------------|-----------------------------|
| Excellent            | 2                           |
| Very Good            | 3                           |
| Good                 | 0                           |
| Satisfactory         |                             |
|                      |                             |
| 8. Overall rating du | ring the programme of study |
| Excellent            |                             |
| Very Good            |                             |
| Good                 | 0                           |
| Satisfactory         |                             |