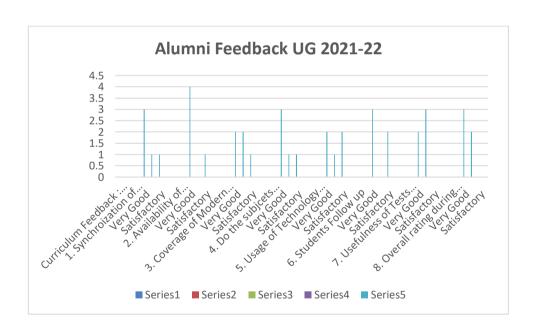

Accredited by NAAC (4<sup>th</sup> Cycle – under RAF) with CGPA of 3.31 / 4 at 'A+' Grade

| Curriculum Feedback : UG Alumni 2021 - 2022    |                   |   |  |  |  |
|------------------------------------------------|-------------------|---|--|--|--|
|                                                |                   |   |  |  |  |
| 1. Synchroization of Theory and practical      |                   |   |  |  |  |
| Excellent                                      |                   | 3 |  |  |  |
| Very Good                                      |                   | 1 |  |  |  |
| Good                                           |                   | 1 |  |  |  |
| Satisfactory                                   |                   | 0 |  |  |  |
| 2. Availability of Textbooks / Study materials |                   |   |  |  |  |
| Excellent                                      |                   | 4 |  |  |  |
| Very Good                                      |                   | 0 |  |  |  |
| Good                                           |                   | 1 |  |  |  |
| Satisfactory                                   |                   | 0 |  |  |  |
|                                                |                   |   |  |  |  |
| 3. Coverage of Modern                          | / Advance Topics  |   |  |  |  |
| Excellent                                      |                   | 2 |  |  |  |
| Very Good                                      |                   | 2 |  |  |  |
| Good                                           |                   | 1 |  |  |  |
| Satisfactory                                   |                   | 0 |  |  |  |
|                                                |                   |   |  |  |  |
| 4. Do the subjects satisfy ones need?          |                   |   |  |  |  |
| Excellent                                      |                   | 3 |  |  |  |
| Very Good                                      |                   | 1 |  |  |  |
| Good                                           |                   | 1 |  |  |  |
| Satisfactory                                   |                   | 0 |  |  |  |
|                                                |                   |   |  |  |  |
| 5. Usage of Technology                         | and Teaching Aids |   |  |  |  |
| Excellent                                      |                   | 2 |  |  |  |
| Very Good                                      |                   | 1 |  |  |  |
| Good                                           |                   | 2 |  |  |  |
| Satisfactory                                   |                   | 0 |  |  |  |
|                                                |                   |   |  |  |  |

CRITERION I NAAC 5<sup>th</sup> CYCLE

| 6. Students Follow up                           |  |  |  |  |   |
|-------------------------------------------------|--|--|--|--|---|
| Excellent                                       |  |  |  |  | 3 |
| Very Good                                       |  |  |  |  | 0 |
| Good                                            |  |  |  |  | 2 |
| Satisfactory                                    |  |  |  |  | 0 |
|                                                 |  |  |  |  |   |
| 7. Usefulness of Tests and Assignments          |  |  |  |  |   |
| Excellent                                       |  |  |  |  | 2 |
| Very Good                                       |  |  |  |  | 3 |
| Good                                            |  |  |  |  | 0 |
| Satisfactory                                    |  |  |  |  | 0 |
|                                                 |  |  |  |  |   |
| 8. Overall rating during the programme of study |  |  |  |  |   |
| Excellent                                       |  |  |  |  | 3 |
| Very Good                                       |  |  |  |  | 2 |
| Good                                            |  |  |  |  | 0 |
| Satisfactory                                    |  |  |  |  | 0 |