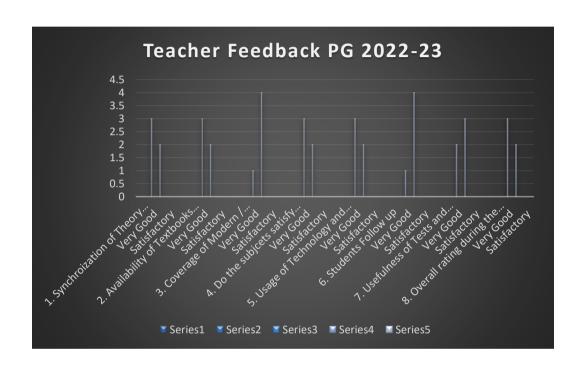

Accredited by NAAC (4th Cycle – under RAF) with CGPA of 3.31 / 4 at 'A+' Grade

| Curriculum Feedbac   | k : PG Teacher - 2022 - 2023 |   |
|----------------------|------------------------------|---|
|                      |                              |   |
|                      | of Theory and practical      |   |
| Excellent            |                              | 3 |
| Very Good            |                              | 2 |
| Good                 |                              | 0 |
| Satisfactory         |                              | 0 |
| 2. Availability of T | extbooks / Study materials   |   |
| Excellent            | Accounts / Study Materials   | 3 |
| Very Good            |                              | 2 |
| Good                 |                              | 0 |
| Satisfactory         |                              | 0 |
|                      |                              |   |
| =                    | odern / Advance Topics       |   |
| Excellent            |                              | 1 |
| Very Good            |                              | 4 |
| Good                 |                              | 0 |
| Satisfactory         |                              | 0 |
| 4. Do the subi       | ets satisfy ones need?       |   |
| Excellent            |                              | 3 |
| Very Good            |                              | 2 |
| Good                 |                              | 0 |
| Satisfactory         |                              | 0 |
|                      |                              |   |
|                      | ology and Teaching Aids      |   |
| Excellent            |                              | 3 |
| Very Good            |                              | 2 |
| Good                 |                              | 0 |
| Satisfactory         |                              | 0 |
| 6. Stud              | ents Follow up               |   |
| Excellent            | <u> </u>                     | 1 |
| Very Good            |                              | 4 |
| Good                 |                              | 0 |
| Satisfactory         |                              | 0 |
|                      |                              |   |

CRITERION I NAAC 5<sup>th</sup> CYCLE

| 7. Usefulness of Tests and Assignments          |  |   |  |  |
|-------------------------------------------------|--|---|--|--|
| Excellent                                       |  | 2 |  |  |
| Very Good                                       |  | 3 |  |  |
| Good                                            |  | 0 |  |  |
| Satisfactory                                    |  | 0 |  |  |
|                                                 |  |   |  |  |
| 8. Overall rating during the programme of study |  |   |  |  |
| Excellent                                       |  | 3 |  |  |
| Very Good                                       |  | 2 |  |  |
| Good                                            |  | 0 |  |  |
| Satisfactory                                    |  | 0 |  |  |