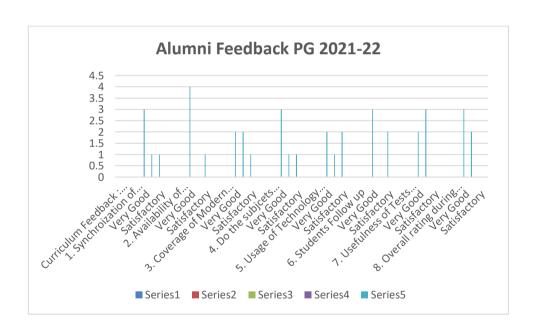

Accredited by NAAC (4<sup>th</sup> Cycle – under RAF) with CGPA of 3.31 / 4 at 'A+' Grade

| Curriculum Feedback : PG Alumni 2021 - 2022    |        |     |   |  |  |
|------------------------------------------------|--------|-----|---|--|--|
|                                                |        |     |   |  |  |
| 1. Synchroization of Theory and practical      |        |     |   |  |  |
| Excellent                                      |        |     | 3 |  |  |
| Very Good                                      |        |     | 1 |  |  |
| Good                                           |        |     | 1 |  |  |
| Satisfactory                                   |        |     | 0 |  |  |
|                                                |        |     |   |  |  |
| 2. Availability of Textbooks / Study materials |        |     |   |  |  |
| Excellent                                      |        |     | 4 |  |  |
| Very Good                                      |        |     | 0 |  |  |
| Good                                           |        |     | 1 |  |  |
| Satisfactory                                   |        |     | 0 |  |  |
|                                                |        |     |   |  |  |
| 3. Coverage of Modern / Advanc                 | e Topi | cs  | 1 |  |  |
| Excellent                                      |        |     | 2 |  |  |
| Very Good                                      |        |     | 2 |  |  |
| Good                                           |        |     | 1 |  |  |
| Satisfactory                                   |        |     | 0 |  |  |
|                                                |        |     |   |  |  |
| 4. Do the subjects satisfy ones need?          |        |     |   |  |  |
| Excellent                                      |        |     | 3 |  |  |
| Very Good                                      |        |     | 1 |  |  |
| Good                                           |        |     | 1 |  |  |
| Satisfactory                                   |        |     | 0 |  |  |
|                                                |        |     |   |  |  |
| 5. Usage of Technology and Teacl               | ning A | ids |   |  |  |
| Excellent                                      |        |     | 2 |  |  |
| Very Good                                      |        |     | 1 |  |  |
| Good                                           |        |     | 2 |  |  |
| Satisfactory                                   |        |     | 0 |  |  |
|                                                |        |     |   |  |  |

CRITERION I NAAC 5<sup>th</sup> CYCLE

| 6. Students Follow up                           |  |  |  |  |   |  |
|-------------------------------------------------|--|--|--|--|---|--|
| Excellent                                       |  |  |  |  | 3 |  |
| Very Good                                       |  |  |  |  | 0 |  |
| Good                                            |  |  |  |  | 2 |  |
| Satisfactory                                    |  |  |  |  | 0 |  |
|                                                 |  |  |  |  |   |  |
| 7. Usefulness of Tests and Assignments          |  |  |  |  |   |  |
| Excellent                                       |  |  |  |  | 2 |  |
| Very Good                                       |  |  |  |  | 3 |  |
| Good                                            |  |  |  |  | 0 |  |
| Satisfactory                                    |  |  |  |  | 0 |  |
|                                                 |  |  |  |  |   |  |
| 8. Overall rating during the programme of study |  |  |  |  |   |  |
| Excellent                                       |  |  |  |  | 3 |  |
| Very Good                                       |  |  |  |  | 2 |  |
| Good                                            |  |  |  |  | 0 |  |
| Satisfactory                                    |  |  |  |  | 0 |  |