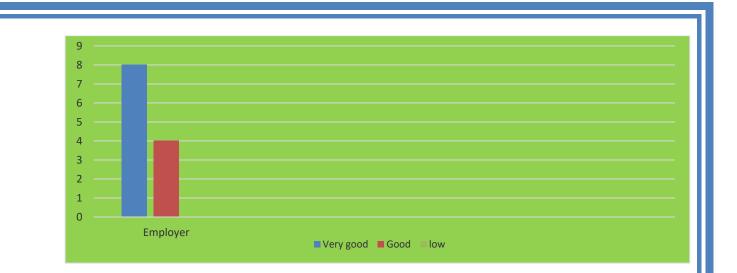

#### 6. Synchronization of theory and practical's

|           | Employer |
|-----------|----------|
| Very good | 8        |
| Good      | 4        |
| low       | 0        |