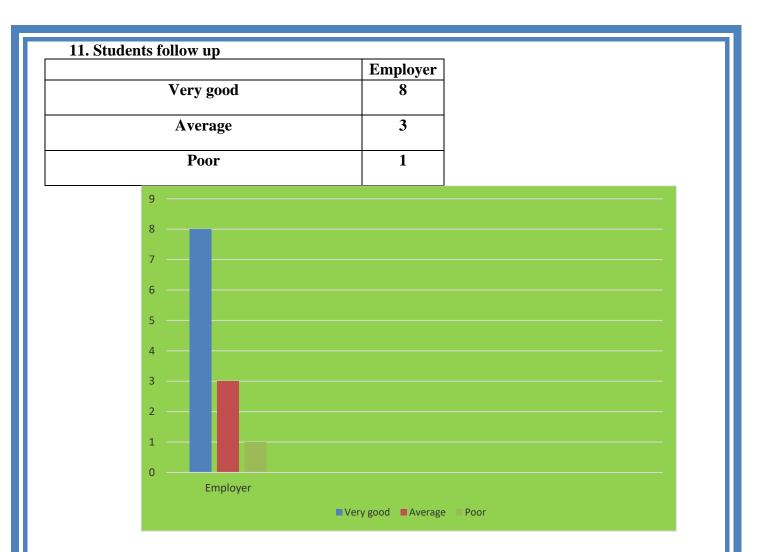

tion of theory and practical's

|           | Employer |
|-----------|----------|
| Very good | 8        |
| Good      | 4        |
| low       | 0        |



## 7. Importance given to practicals

|          | Employer |
|----------|----------|
| High     | 9        |
| Moderate | 4        |
| low      | 1        |



|           | Employer |  |
|-----------|----------|--|
| Excellent | 9        |  |
| Moderate  | 5        |  |
| Low       | 0        |  |



## 9. Importance given to usage of library

|           | Employer |
|-----------|----------|
| Excellent | 8        |
| Moderate  | 4        |
| Low       | 0        |



#### 10. Usage of Technology/ Other teaching aids

|        | Employer |
|--------|----------|
| Always | 7        |
| Often  | 4        |
| Rare   | 0        |