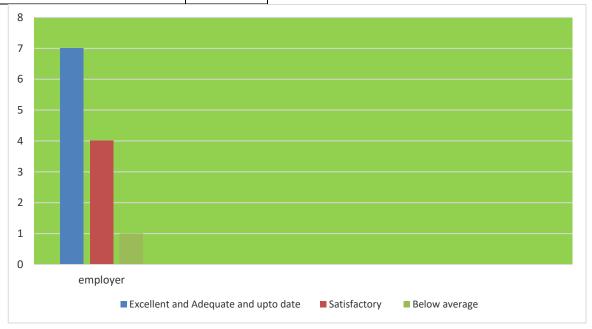

#### Curriculum Feedback by Employer for B. Sc. Chemistry program

**1.** Courses (papers or subjects)

|                                      | Employer |
|--------------------------------------|----------|
| Excellent and Adequate and upto date | 7        |
| Satisfactory                         | 4        |
| Below average                        | 1        |