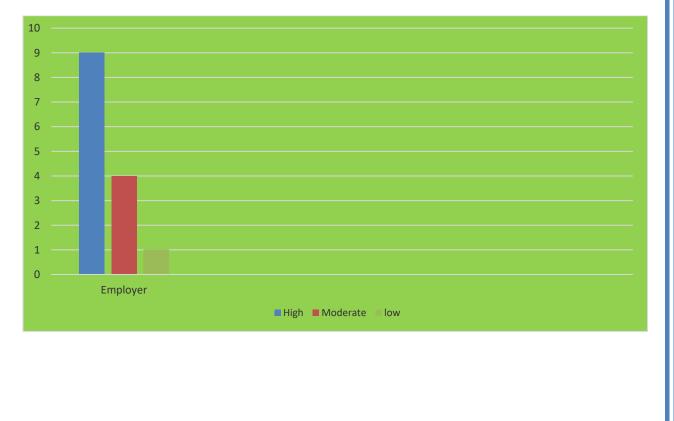

## 7. Importance given to practicals

|          | Employer |
|----------|----------|
| High     | 9        |
| Moderate | 4        |
| low      | 1        |

|           | Employer |  |
|-----------|----------|--|
| Excellent | 9        |  |
| Moderate  | 5        |  |
| Low       | 0        |  |