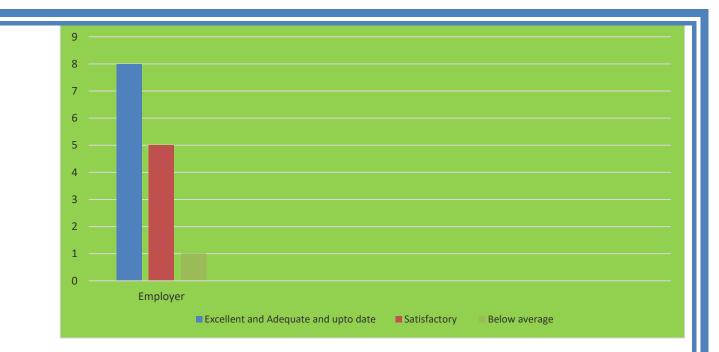

#### 2. Content of the courses (papers or subjects)

|                                      | Employer |
|--------------------------------------|----------|
| Excellent and Adequate and upto date | 8        |
| Satisfactory                         | 5        |
| Below average                        | 1        |