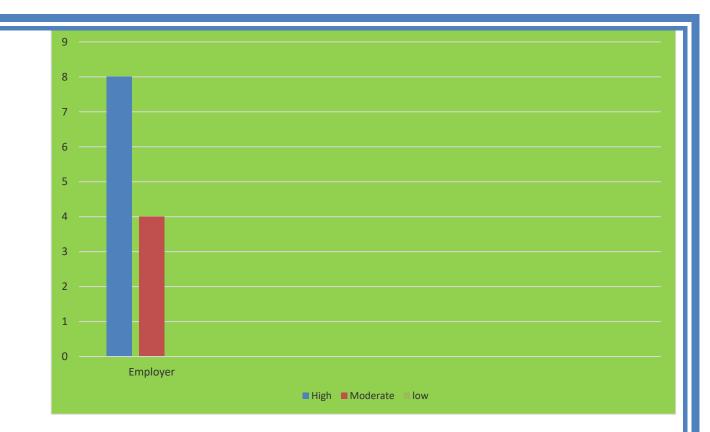

## 7. Importance given to practicals

|          | Employer |
|----------|----------|
| High     | 9        |
| Moderate | 4        |
| low      | 1        |

|           | Employer |  |
|-----------|----------|--|
| Excellent | 9        |  |
| Moderate  | 5        |  |
| Low       | 0        |  |