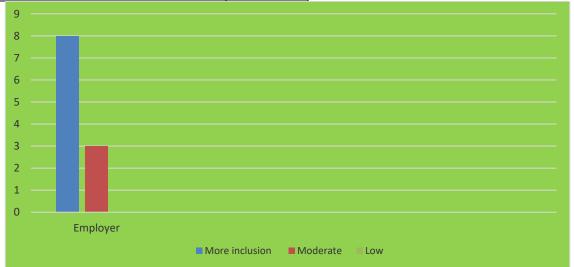

#### 5. Inclusion of new /current topics in the curriculum

|                | Employer |
|----------------|----------|
| More inclusion | 8        |
| Moderate       | 3        |
| Low            | 0        |