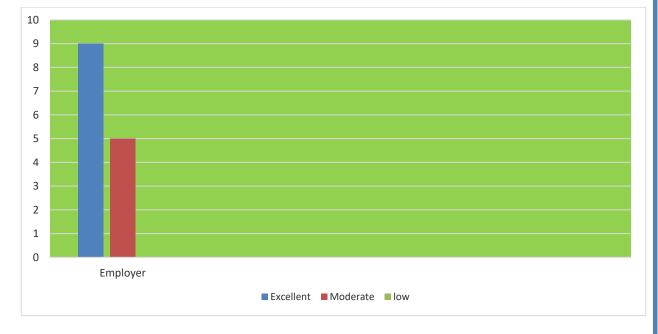

## 7. Importance given to practicals

|          | Employer |
|----------|----------|
| High     | 9        |
| Moderate | 4        |
| low      | 1        |

|           | Employer |  |
|-----------|----------|--|
| Excellent | 9        |  |
| Moderate  | 5        |  |
| Low       | 0        |  |