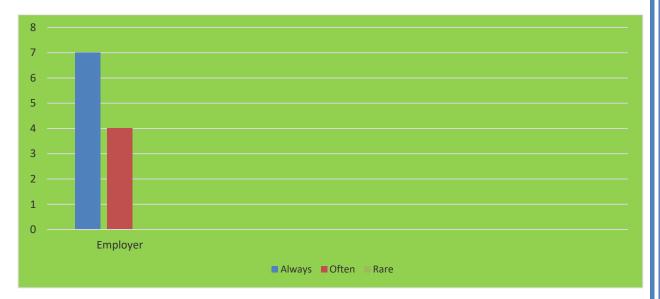

#### 10. Usage of Technology/ Other teaching aids

|        | Employer |
|--------|----------|
| Always | 7        |
| Often  | 4        |
| Rare   | 0        |