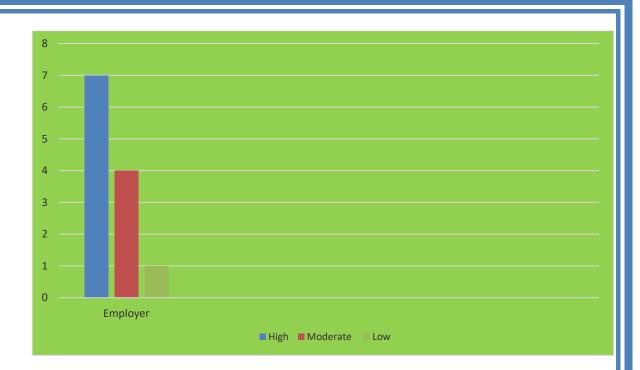

#### 4. Sequence of the courses in the program

|          | Employer |
|----------|----------|
| High     | 7        |
| Moderate | 4        |
| Low      | 1        |