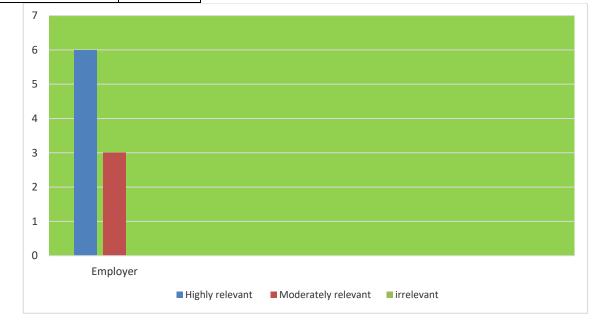

#### 3. Relevance of the courses

|                     | Employer |
|---------------------|----------|
| Highly relevant     | 6        |
| Moderately relevant | 3        |
| Irrelevant          | 0        |