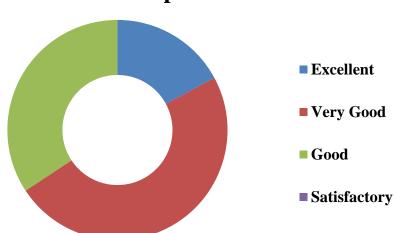

#### 8. Coverage of Modern/Advanced Topics

Response: 1. Excellent -6

2. Very Good – 17

3. Good - 12

4. Satisfactory − 0