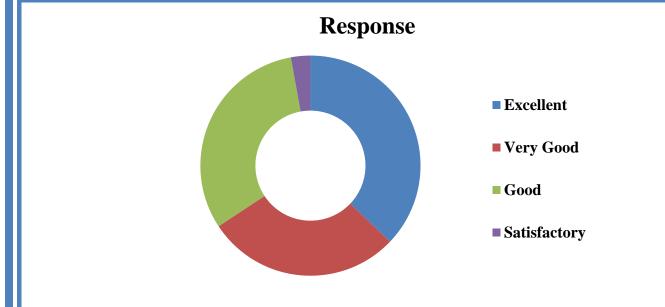

## 9. Does the course satisfy the needs?

Response: 1. Excellent – 11

2. Very Good – 10

3. Good - 13

4. Satisfactory − 1