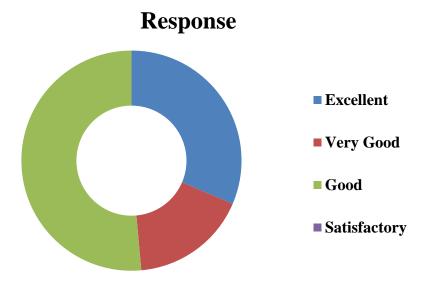

# 11.Students follow up

Response:

- 1. Excellent 11
- 2. Very Good 6
- 3. Good 18
- 4. Satisfactory -0