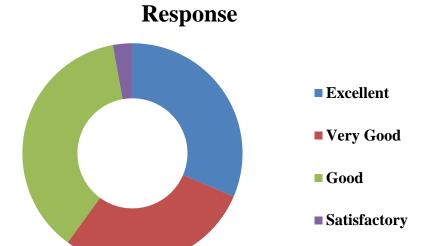

## 9. Does the course satisfy the needs?

Response: 1. Excellent – 11

2. Very Good – 10

3. Good - 13

4. Satisfactory − 1