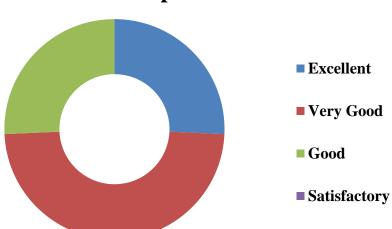

#### 7. Availability of Textbook/Study materials

Response: 1. Excellent -9

2. Very Good – 17

3. Good - 9

4. Satisfactory -0