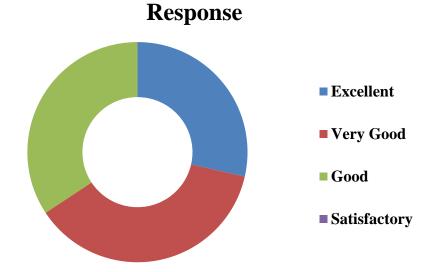

#### 7. Availability of Textbook/Study materials

Response: 1. Excellent -9

2. Very Good – 17

3. Good - 9

4. Satisfactory -0