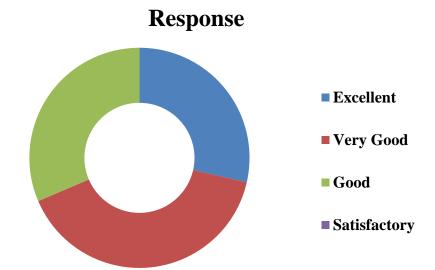

o Feedback
- 4. Are there topics that should be added to the course? : No Feedback
- 5. General suggestions for Improvement: No Feedback
- 6. Synchronization of Theory and Practical

Response: 1. Excellent -16

- 2. Very Good 8
- 3. Good 11
- 4. Satisfactory 0



#### 7. Availability of Textbook/Study materials

Response: 1. Excellent -9

2. Very Good – 17

3. Good - 9

4. Satisfactory -0





#### 8. Coverage of Modern/Advanced Topics

Response: 1. Excellent -6

2. Very Good – 17

3. Good - 12

4. Satisfactory − 0

# Response



## 9. Does the course satisfy the needs?

Response: 1. Excellent – 11

2. Very Good – 10

3. Good - 13

4. Satisfactory − 1



#### 10. Usage of Technology and Teaching Aids

Response: 1. Exc

- 1. Excellent 10
- 2. Very Good 14
- 3. Good 11
- 4. Satisfactory -0



# 11.Students follow up

Response:

- 1. Excellent 11
- 2. Very Good 6
- 3. Good 18
- 4. Satisfactory -0



#### 12. Usefulness gained by students in conducting Tests and Assignments

Response:

- 1. Excellent 10
- 2. Very Good 13
- 3. Good 12
- 4. Satisfactory -0



### 13. Overall rating during the programme of study

Response:

- 1. Excellent 13
- 2. Very Good 10
- 3. Good 11
- 4. Satisfactory 1