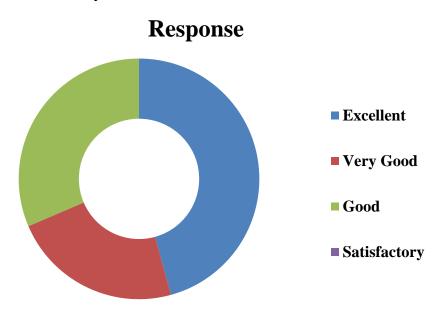

very Good Work

A Don Bosco Institution of Higher Education, Founded in 1951 \* Affiliated to Thiruvalluvar University, Vellore \* Autonomous since 1987

Accredited by NAAC (4<sup>th</sup> Cycle – under RAF) with CGPA of 3.31 / 4 at 'A+' Grade

# Sacred Heart College (Autonomous) Department of Biochemistry B.Sc Biochemistry - Curriculum Feedback Obtained Alumni 2015 – 18 Batch

- 1. No: of feedback collected: 35
- 2. New courses to be added to the proposed curriculum: No Feedback
- 3. Courses to be deleted from present curriculum: No Feedback
- 4. Are there topics that should be added to the course? : No Feedback
- 5. General suggestions for Improvement: No Feedback
- 6. Synchronization of Theory and Practical

Response: 1. Excellent -16

- 2. Very Good 8
- 3. Good 11
- 4. Satisfactory 0



#### 7. Availability of Textbook/Study materials

Response: 1. Excellent -9

2. Very Good – 17

3. Good - 9

4. Satisfactory -0





#### 8. Coverage of Modern/Advanced Topics

Response: 1. Excellent -6

2. Very Good – 17

3. Good - 12

4. Satisfactory − 0

# Response



## 9. Does the course satisfy the needs?

Response: 1. Excellent – 11

2. Very Good – 10

3. Good - 13

4. Satisfactory − 1



#### 10. Usage of Technology and Teaching Aids

Response: 1. Exc

- 1. Excellent 10
- 2. Very Good 14
- 3. Good 11
- 4. Satisfactory -0



# 11.Students follow up

Response:

- 1. Excellent 11
- 2. Very Good 6
- 3. Good 18
- 4. Satisfactory -0



#### 12. Usefulness gained by students in conducting Tests and Assignments

Response:

- 1. Excellent 10
- 2. Very Good 13
- 3. Good 12
- 4. Satisfactor