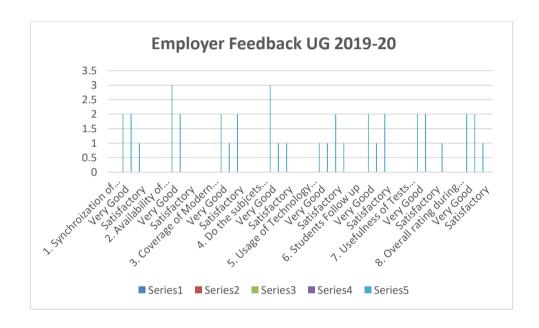

Accredited by NAAC (4<sup>th</sup> Cycle – under RAF) with CGPA of 3.31 / 4 at 'A+' Grade

Curriculum Feedback: UG Employer - 2019 - 2020

| 1. Synchroization of Theory and practical |  |  |   |   |
|-------------------------------------------|--|--|---|---|
| Excellent                                 |  |  |   | 2 |
| Very Good                                 |  |  |   | 2 |
| Good                                      |  |  |   | 1 |
| Satisfactory                              |  |  | • | 0 |

| 2. Availability of Textbooks / Study materials |  |  |   |  |
|------------------------------------------------|--|--|---|--|
| Excellent                                      |  |  | 3 |  |
| Very Good                                      |  |  | 2 |  |
| Good                                           |  |  | 0 |  |
| Satisfactory                                   |  |  | 0 |  |

| 3. Coverage of Modern / Advance Topics |  |  |   |  |
|----------------------------------------|--|--|---|--|
| Excellent                              |  |  | 2 |  |
| Very Good                              |  |  | 1 |  |
| Good                                   |  |  | 2 |  |
| Satisfactory                           |  |  | 0 |  |

| 4. Do the subjects satisfy ones need? |  |  |   |   |
|---------------------------------------|--|--|---|---|
| Excellent                             |  |  |   | 3 |
| Very Good                             |  |  |   | 1 |
| Good                                  |  |  | 1 |   |
| Satisfactory                          |  |  |   | 0 |

| 5. Usage of Technology and Teaching Aids |  |  |   |   |
|------------------------------------------|--|--|---|---|
| Excellent                                |  |  |   | 1 |
| Very Good                                |  |  |   | 1 |
| Good                                     |  |  |   | 2 |
| Satisfactory                             |  |  | • | 1 |

| 6. Students Follow up |  |  |  |   |
|-----------------------|--|--|--|---|
| Excellent             |  |  |  | 2 |
| Very Good             |  |  |  | 1 |
| Good                  |  |  |  | 2 |
| Satisfactory          |  |  |  | 0 |

CRITERION I NAAC 5<sup>th</sup> CYCLE

| 7. Usefulness of Tests and Assignments |  |  |   |  |
|----------------------------------------|--|--|---|--|
| Excellent                              |  |  | 2 |  |
| Very Good                              |  |  | 2 |  |
| Good                                   |  |  | 0 |  |
| Satisfactory                           |  |  | 1 |  |

| 8. Overall rating during the programme of study |  |  |   |   |
|-------------------------------------------------|--|--|---|---|
| Excellent                                       |  |  |   | 2 |
| Very Good                                       |  |  | 2 |   |
| Good                                            |  |  | 1 |   |
| Satisfactory                                    |  |  |   | 0 |