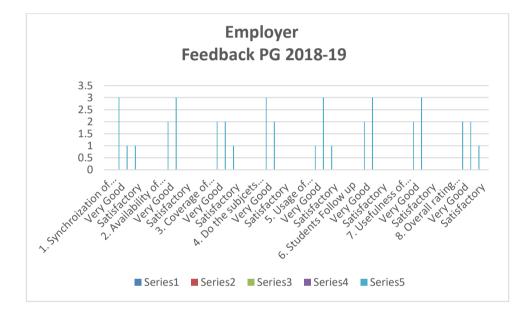

## Curriculum Feedback : PG Employer - 2018 - 2019

| 1. Synchroization of Theory and practical |  |  |  |   |
|-------------------------------------------|--|--|--|---|
| Excellent                                 |  |  |  | 3 |
| Very Good                                 |  |  |  | 1 |
| Good                                      |  |  |  | 1 |
| Satisfactory                              |  |  |  | 0 |

| 2. Availability of Textbooks / Study materials |  |  |  |   |
|------------------------------------------------|--|--|--|---|
| Excellent                                      |  |  |  | 2 |
| Very Good                                      |  |  |  | З |
| Good                                           |  |  |  | 0 |
| Satisfactory                                   |  |  |  | 0 |

| 3. Coverage of Modern / Advance Topics |  |  |  |   |  |
|----------------------------------------|--|--|--|---|--|
| Excellent                              |  |  |  | 2 |  |
| Very Good                              |  |  |  | 2 |  |
| Good                                   |  |  |  | 1 |  |
| Satisfactory                           |  |  |  |   |  |

| 4. Do the subjcets satisfy ones need? |  |  |  |   |
|---------------------------------------|--|--|--|---|
| Excellent                             |  |  |  | 3 |
| Very Good                             |  |  |  | 2 |
| Good                                  |  |  |  | 0 |
| Satisfactory                          |  |  |  | 0 |

| 5. Usage of Technology and Teaching Aids |  |  |  |   |
|------------------------------------------|--|--|--|---|
| Excellent                                |  |  |  | 1 |
| Very Good                                |  |  |  | З |
| Good                                     |  |  |  | 1 |
| Satisfactory                             |  |  |  | 0 |

| 6. Students Follow up |  |  |   |  |  |
|-----------------------|--|--|---|--|--|
| Excellent             |  |  | 2 |  |  |
| Very Good             |  |  | 3 |  |  |
| Good                  |  |  | 0 |  |  |
| Satisfactory          |  |  | 0 |  |  |

| 7. Usefulness of Tests and Assignments |  |  |   |  |
|----------------------------------------|--|--|---|--|
| Excellent                              |  |  | 2 |  |
| Very Good                              |  |  |   |  |
| Good                                   |  |  |   |  |
| Satisfactory                           |  |  | 0 |  |

| 8. Overall rating during the programme of study |  |  |  |   |
|-------------------------------------------------|--|--|--|---|
| Excellent                                       |  |  |  | 2 |
| Very Good                                       |  |  |  | 2 |
| Good                                            |  |  |  |   |
| Satisfactory                                    |  |  |  | 0 |