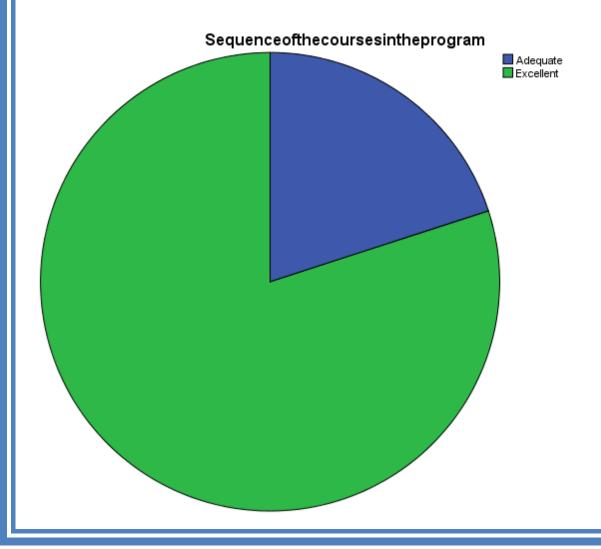

# Sequence of the courses in the program

|       |           | Frequency | Percent | Valid Percent | Cumulative Percent |
|-------|-----------|-----------|---------|---------------|--------------------|
| Valid | Adequate  | 1         | 20.0    | 20.0          | 20.0               |
|       | Excellent | 4         | 80.0    | 80.0          | 100.0              |
|       | Total     | 5         | 100.0   | 100.0         |                    |