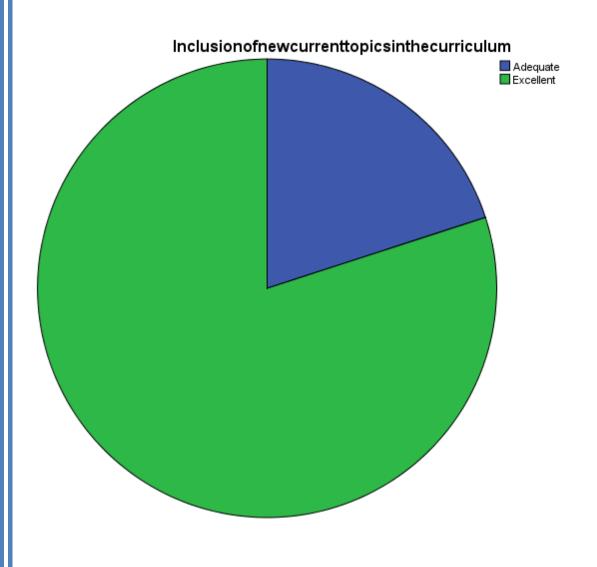

| Inclusion of new current topics in the curriculum |                                                    |   |       |       |       |  |  |  |
|---------------------------------------------------|----------------------------------------------------|---|-------|-------|-------|--|--|--|
|                                                   | Frequency Percent Valid Percent Cumulative Percent |   |       |       |       |  |  |  |
| Valid                                             | Adequate                                           | 1 | 20.0  | 20.0  | 20.0  |  |  |  |
|                                                   | Excellent                                          | 4 | 80.0  | 80.0  | 100.0 |  |  |  |
|                                                   | Total                                              | 5 | 100.0 | 100.0 |       |  |  |  |