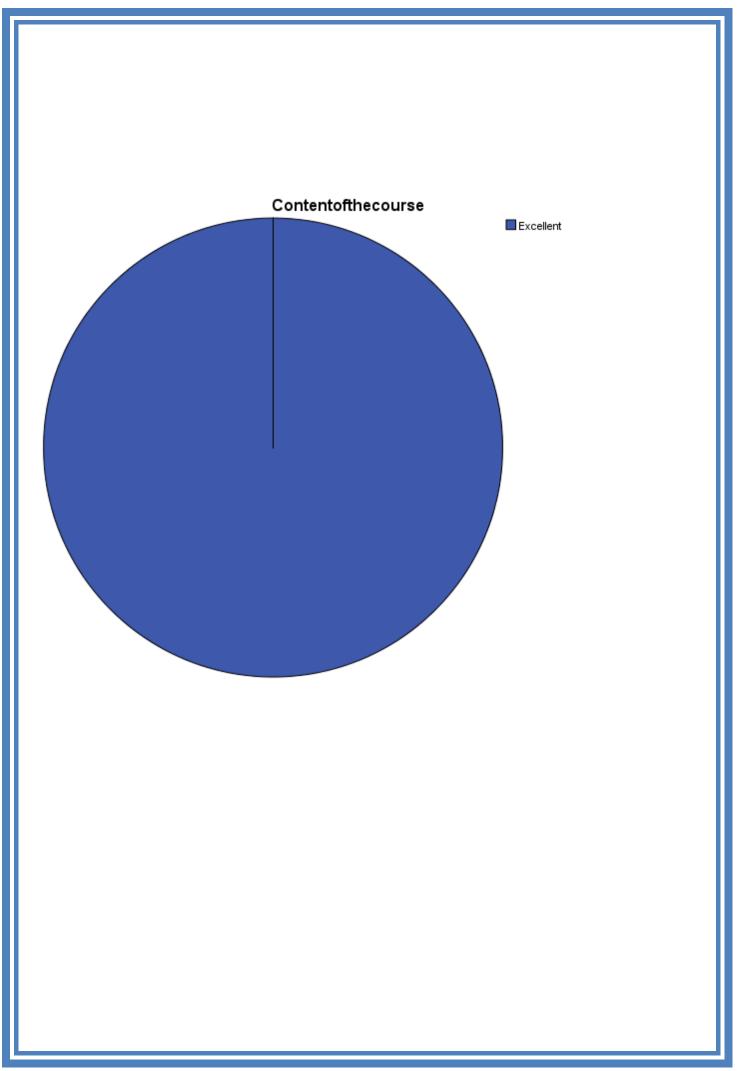

## Content of the course

|       |           | Frequency | Percent Valid Percent |       | Cumulative Percent |
|-------|-----------|-----------|-----------------------|-------|--------------------|
| Valid | Excellent | 5         | 100.0                 | 100.0 | 100.0              |