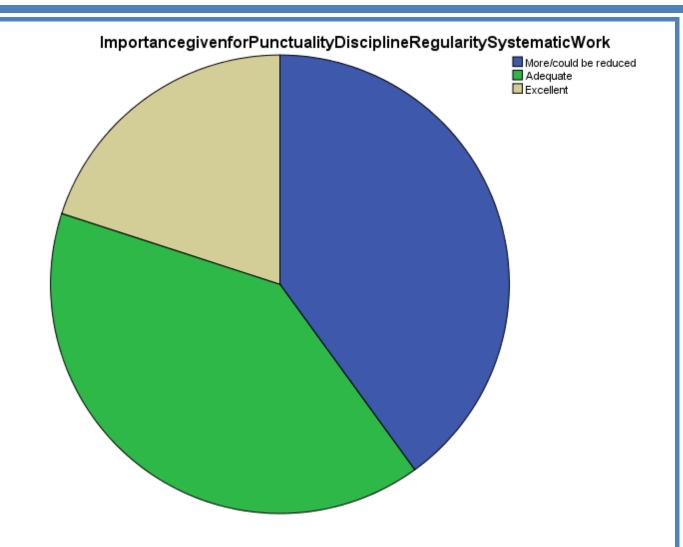

|       | Importance given f    | or Punctuality Disc | ipline Regulari | ty Systematic Work |                    |
|-------|-----------------------|---------------------|-----------------|--------------------|--------------------|
|       |                       | Frequency           | Percent         | Valid Percent      | Cumulative Percent |
| Valid | More/could be reduced | 2                   | 40.0            | 40.0               | 40.0               |
|       | Adequate              | 2                   | 40.0            | 40.0               | 80.0               |
|       | Excellent             | 1                   | 20.0            | 20.0               | 100.0              |
|       | Total                 | 5                   | 100.0           | 100.0              |                    |
|       |                       |                     |                 |                    |                    |
|       |                       |                     |                 |                    |                    |
|       |                       |                     |                 |                    |                    |
|       |                       |                     |                 |                    |                    |
|       |                       |                     |                 |                    |                    |