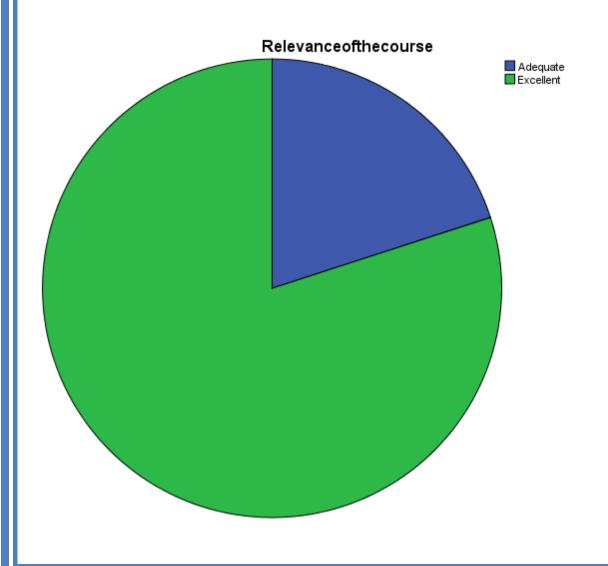

### Relevance of the course

|       |           | Frequency | Percent | Valid Percent | Cumulative Percent |
|-------|-----------|-----------|---------|---------------|--------------------|
| Valid | Adequate  | 1         | 20.0    | 20.0          | 20.0               |
|       | Excellent | 4         | 80.0    | 80.0          | 100.0              |
|       | Total     | 5         | 100.0   | 100.0         |                    |