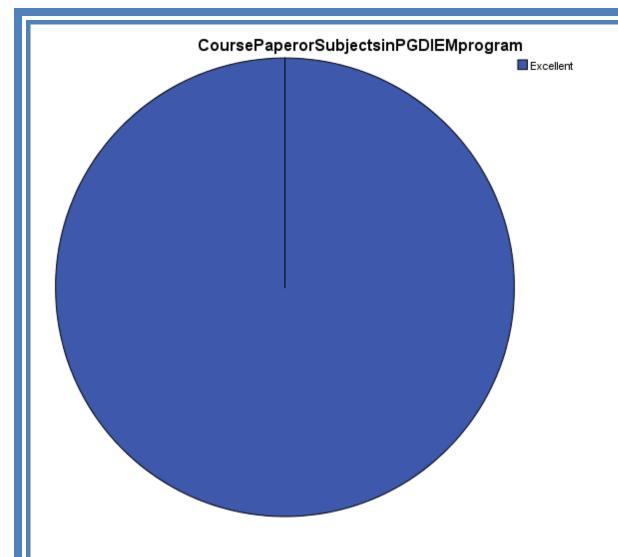

#### CoursePaperorSubjectsinPGDIEMprogram

|       |           | Frequency | Percent | Valid Percent | Cumulative Percent |
|-------|-----------|-----------|---------|---------------|--------------------|
| Valid | Excellent | 5         | 100.0   | 100.0         | 100.0              |