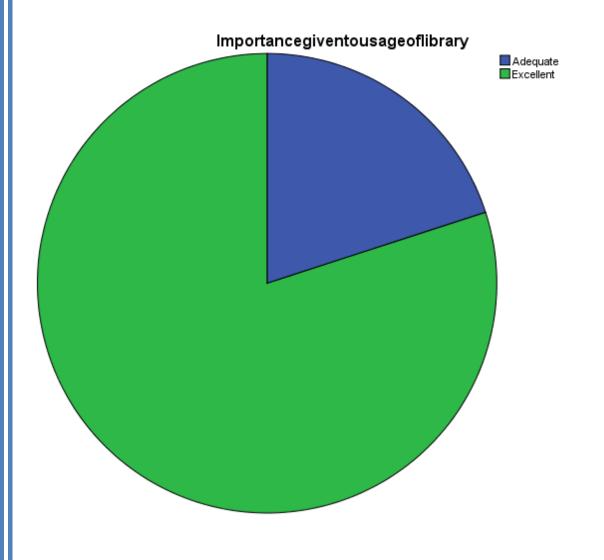

## Importance given to usage of library

|       |           | Frequency | Percent | Valid Percent | Cumulative Percent |
|-------|-----------|-----------|---------|---------------|--------------------|
| Valid | Adequate  | 1         | 20.0    | 20.0          | 20.0               |
|       | Excellent | 4         | 80.0    | 80.0          | 100.0              |
|       | Total     | 5         | 100.0   | 100.0         |                    |