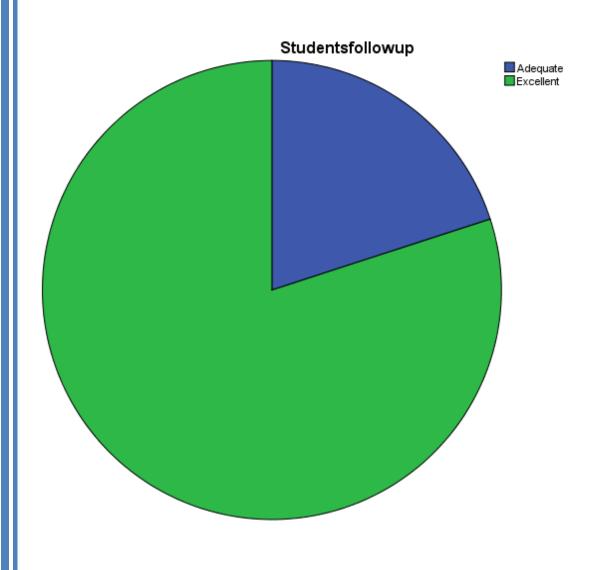

## Students follow up

|       |           | Frequency | Percent | Valid Percent | Cumulative Percent |
|-------|-----------|-----------|---------|---------------|--------------------|
| Valid | Adequate  | 1         | 20.0    | 20.0          | 20.0               |
|       | Excellent | 4         | 80.0    | 80.0          | 100.0              |
|       | Total     | 5         | 100.0   | 100.0         |                    |