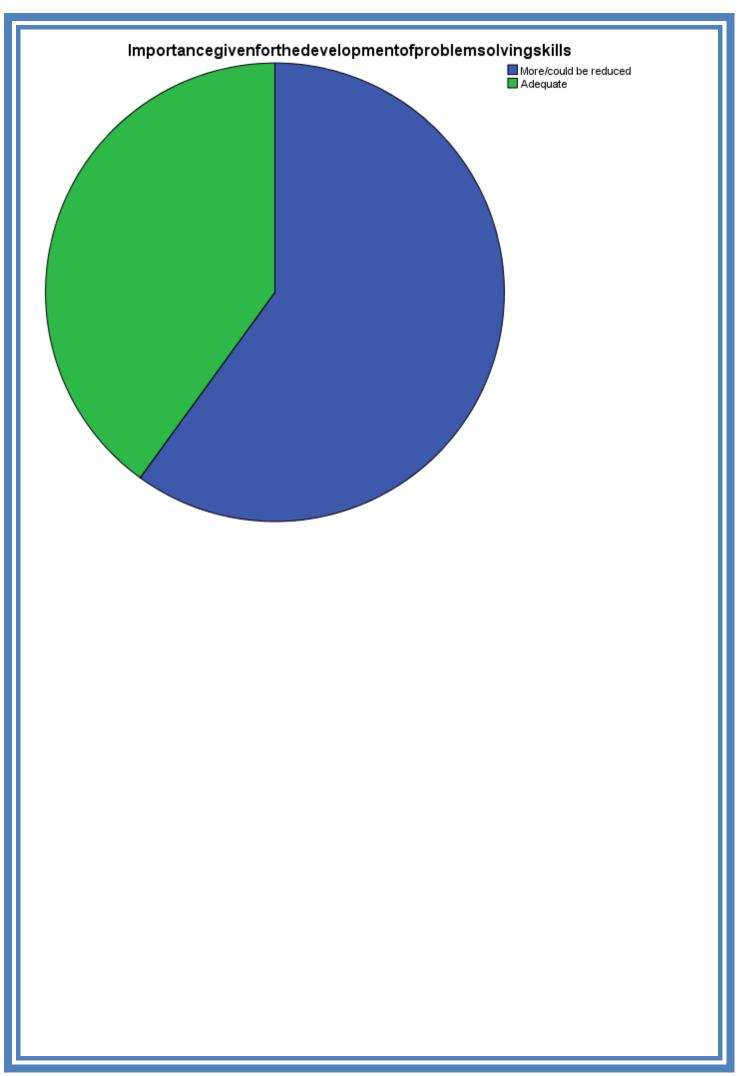

## Importance given for the development of problem solving skills

|       |                       | Frequency | Percent | Valid Percent | Cumulative<br>Percent |
|-------|-----------------------|-----------|---------|---------------|-----------------------|
| Valid | More/could be reduced | 3         | 60.0    | 60.0          | 60.0                  |
|       | Adequate              | 2         | 40.0    | 40.0          | 100.0                 |
|       | Total                 | 5         | 100.0   | 100.0         |                       |