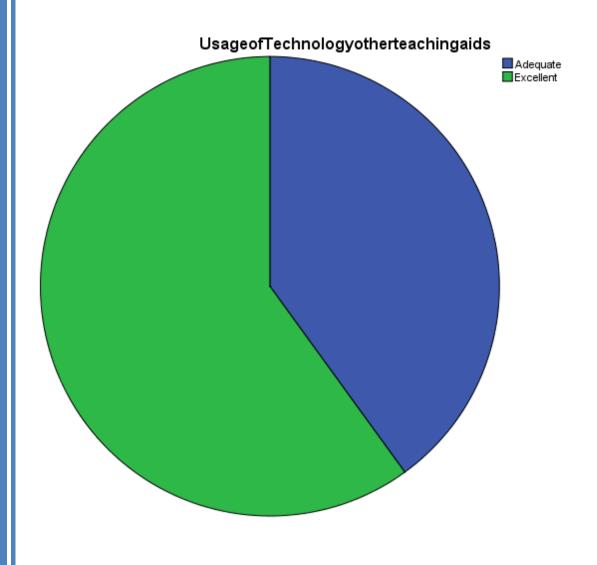

## Usage of Technology other teaching aids

|       |           | Frequency | Percent | Valid Percent | Cumulative Percent |
|-------|-----------|-----------|---------|---------------|--------------------|
| Valid | Adequate  | 2         | 40.0    | 40.0          | 40.0               |
|       | Excellent | 3         | 60.0    | 60.0          | 100.0              |
|       | Total     | 5         | 100.0   | 100.0         |                    |