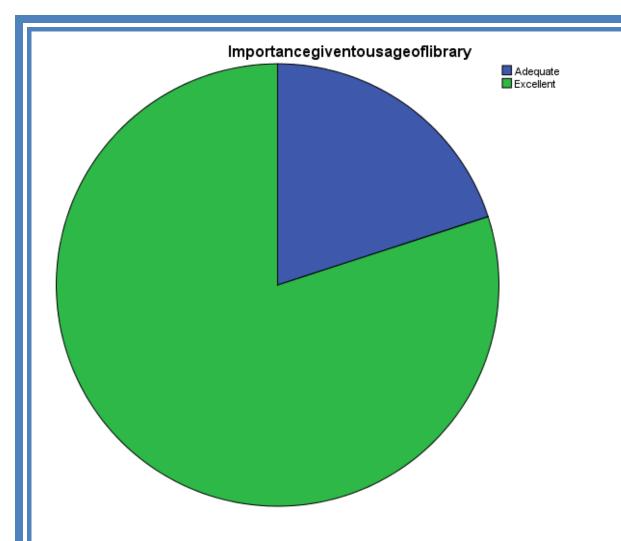

### Importance given to usage of library

|       |           | Frequency | Percent | Valid Percent | Cumulative<br>Percent |
|-------|-----------|-----------|---------|---------------|-----------------------|
| Valid | Adequate  | 1         | 20.0    | 20.0          | 20.0                  |
|       | Excellent | 4         | 80.0    | 80.0          | 100.0                 |
|       | Total     | 5         | 100.0   | 100.0         |                       |