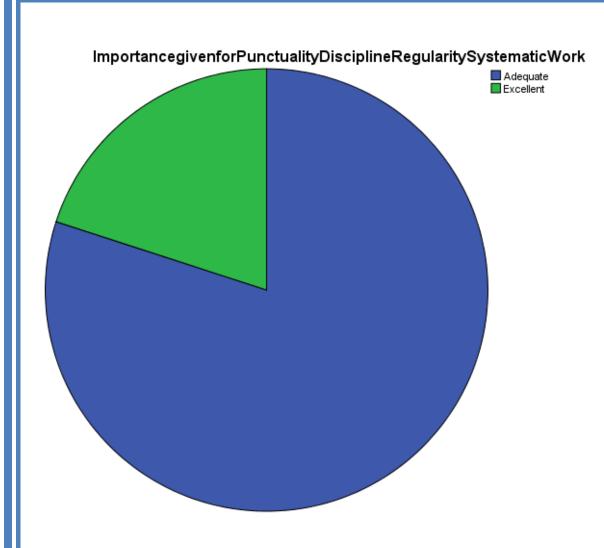

## Importance given for Punctuality Discipline Regularity Systematic Work

|       |           | Frequency | Percent | Valid Percent | Cumulative<br>Percent |
|-------|-----------|-----------|---------|---------------|-----------------------|
| Valid | Adequate  | 4         | 80.0    | 80.0          | 80.0                  |
|       | Excellent | 1         | 20.0    | 20.0          | 100.0                 |
|       | Total     | 5         | 100.0   | 100.0         |                       |