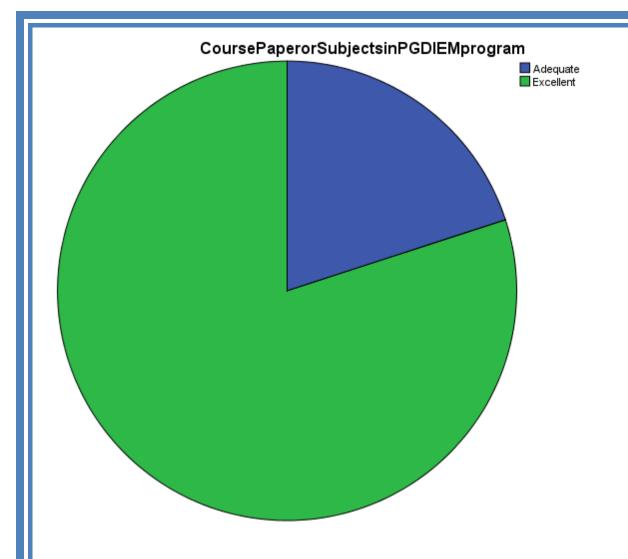

#### **Course Paper or Subjects in PGDIEM program**

|       |           | Frequency | Percent | Valid Percent | Cumulative Percent |
|-------|-----------|-----------|---------|---------------|--------------------|
| Valid | Adequate  | 1         | 20.0    | 20.0          | 20.0               |
|       | Excellent | 4         | 80.0    | 80.0          | 100.0              |
|       | Total     | 5         | 100.0   | 100.0         |                    |