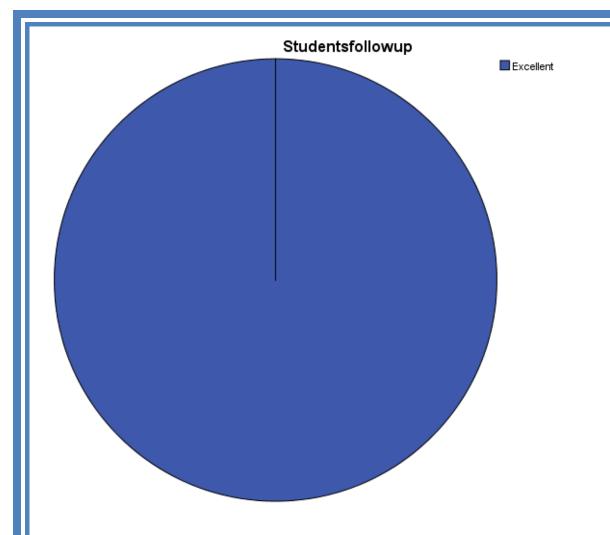

### Students follow up

|       |           | Frequency | Percent | Valid Percent | Cumulative<br>Percent |
|-------|-----------|-----------|---------|---------------|-----------------------|
| Valid | Excellent | 5         | 100.0   | 100.0         | 100.0                 |