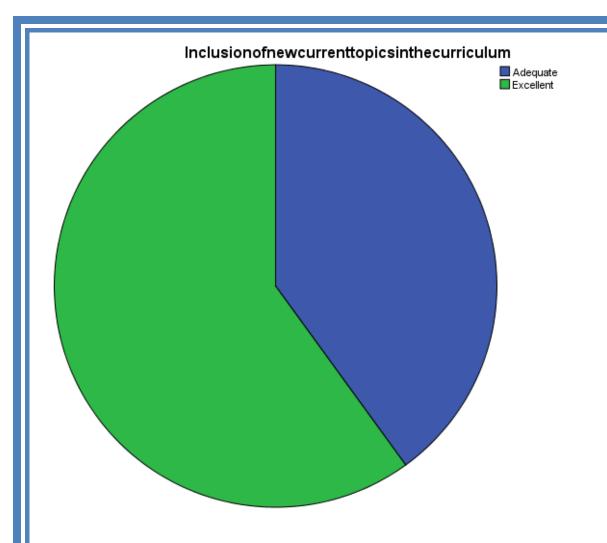

## Inclusion of new current topics in the curriculum

|       |           | Frequency | Percent | Valid Percent | Cumulative<br>Percent |
|-------|-----------|-----------|---------|---------------|-----------------------|
| Valid | Adequate  | 2         | 40.0    | 40.0          | 40.0                  |
|       | Excellent | 3         | 60.0    | 60.0          | 100.0                 |
|       | Total     | 5         | 100.0   | 100.0         |                       |