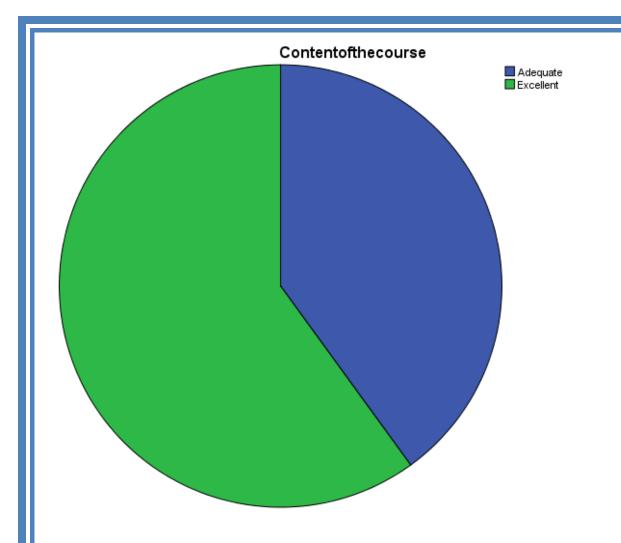

#### Content of the course

|       |           | Frequency | Percent | Valid Percent | Cumulative<br>Percent |
|-------|-----------|-----------|---------|---------------|-----------------------|
| Valid | Adequate  | 2         | 40.0    | 40.0          | 40.0                  |
|       | Excellent | 3         | 60.0    | 60.0          | 100.0                 |
|       | Total     | 5         | 100.0   | 100.0         |                       |