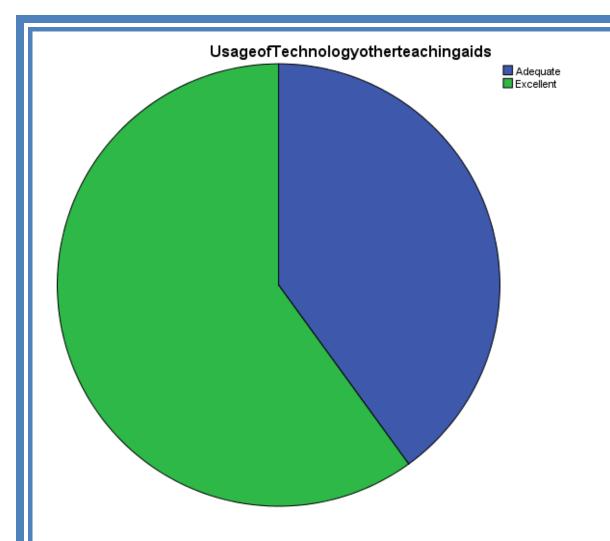

# Usage of Technology other teaching aids

|       |           | Frequency | Percent | Valid Percent | Cumulative<br>Percent |
|-------|-----------|-----------|---------|---------------|-----------------------|
| Valid | Adequate  | 2         | 40.0    | 40.0          | 40.0                  |
|       | Excellent | 3         | 60.0    | 60.0          | 100.0                 |
|       | Total     | 5         | 100.0   | 100.0         |                       |