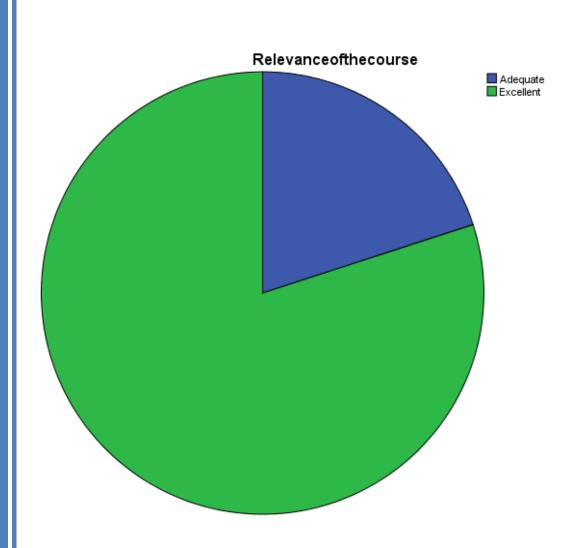

#### Relevance of the course

|       |           | Frequency | Percent | Valid Percent | Cumulative<br>Percent |
|-------|-----------|-----------|---------|---------------|-----------------------|
| Valid | Adequate  | 1         | 20.0    | 20.0          | 20.0                  |
|       | Excellent | 4         | 80.0    | 80.0          | 100.0                 |
|       | Total     | 5         | 100.0   | 100.0         |                       |