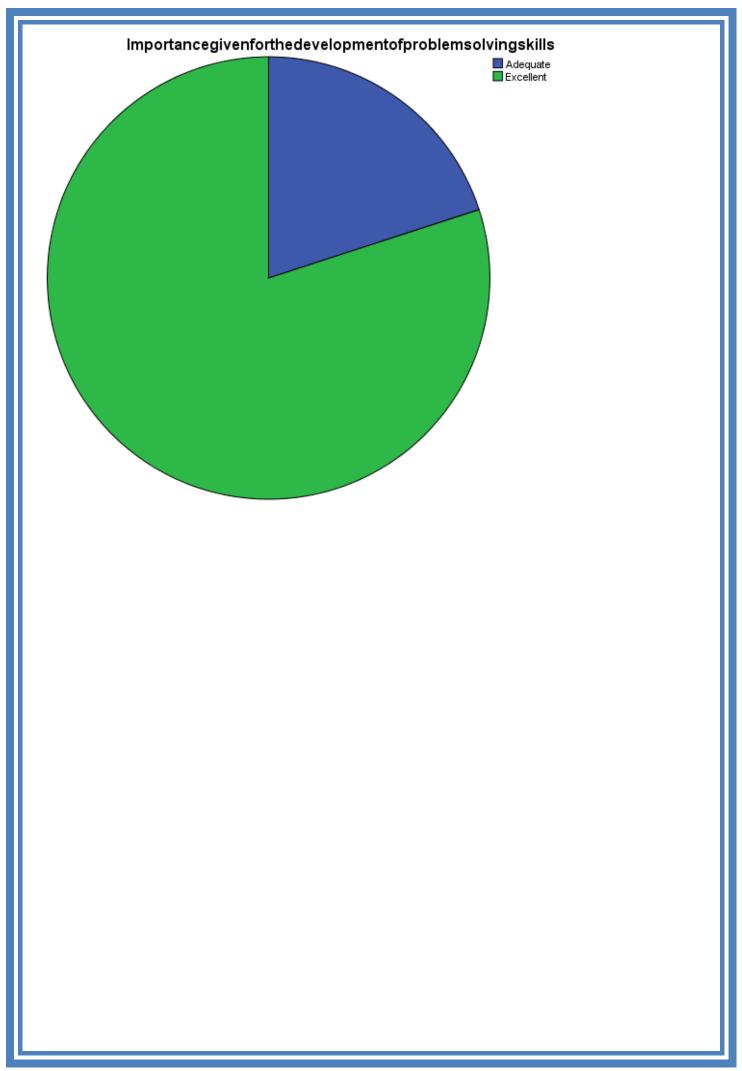

### Importance given for the development of problem solving skills

|       |           | Frequency | Percent | Valid Percent | Cumulative<br>Percent |
|-------|-----------|-----------|---------|---------------|-----------------------|
| Valid | Adequate  | 1         | 20.0    | 20.0          | 20.0                  |
|       | Excellent | 4         | 80.0    | 80.0          | 100.0                 |
|       | Total     | 5         | 100.0   | 100.0         |                       |