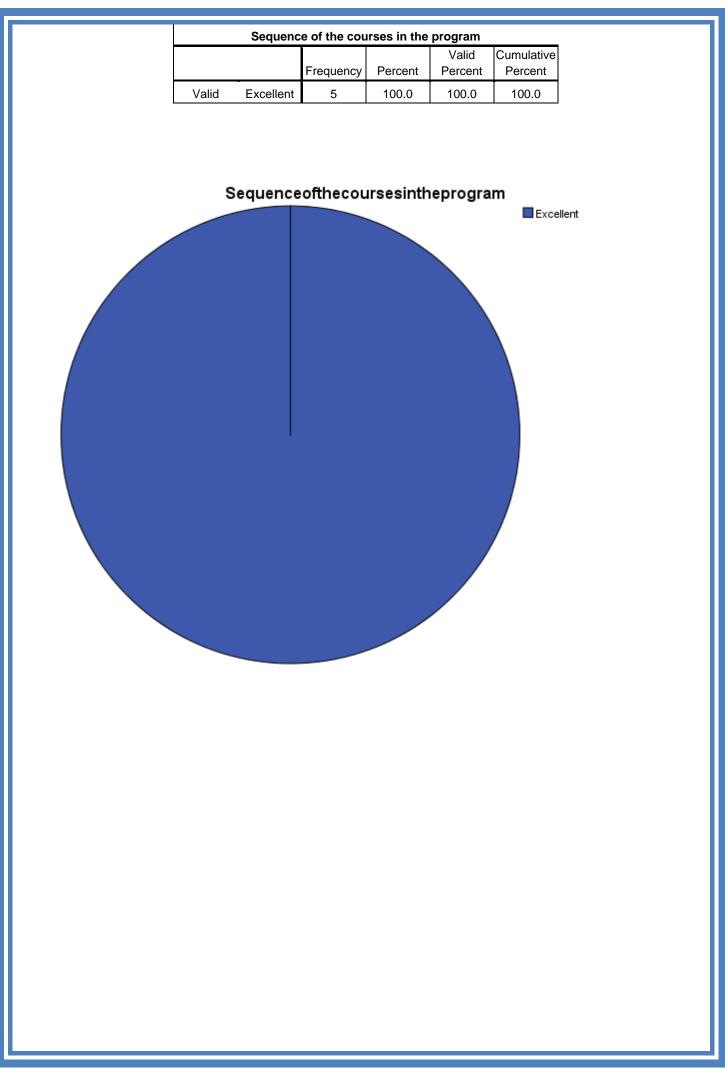

cent | Cumulative<br>Percent |  |
|                         |            |           |         |                  |                       |  |
|                         |            |           |         |                  |                       |  |
|                         | More/could |           |         |                  |                       |  |
|                         | be reduced | 1         | 20.0    | 20.0             | 20.0                  |  |
|                         | Adequate   | 1         | 20.0    | 20.0             | 40.0                  |  |
|                         | Excellent  | 3         | 60.0    | 60.0             | 100.0                 |  |
| Valid                   | Total      | 5         | 100.0   | 100.0            |                       |  |





| Inclusion of new current topics in the curriculum |      |           |           |         |            |         |  |
|---------------------------------------------------|------|-----------|-----------|---------|------------|---------|--|
|                                                   |      |           |           | Valid   | Cumulative |         |  |
|                                                   |      |           | Frequency | Percent | Percent    | Percent |  |
|                                                   |      |           |           |         |            |         |  |
|                                                   |      |           |           |         |            |         |  |
|                                                   |      | Adequate  |