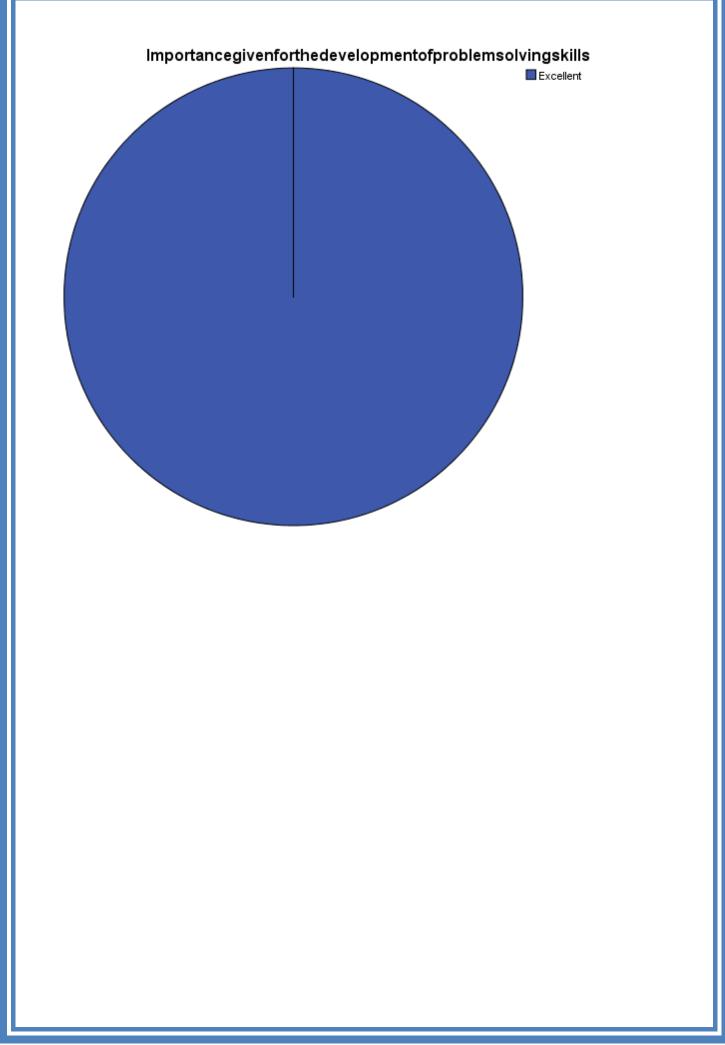

|  |  |
|                                                                           | Frequency Percent Percent Percent |   |       |       |       |  |  |
|                                                                           |                                   |   |       |       |       |  |  |
|                                                                           | Adequate                          | 3 | 60.0  | 60.0  | 60.0  |  |  |
|                                                                           | Excellent                         | 2 | 40.0  | 40.0  | 100.0 |  |  |
| Valid                                                                     | Total                             | 5 | 100.0 | 100.0 |       |  |  |



5

100.0

Valid

Excellent

100.0

100.0