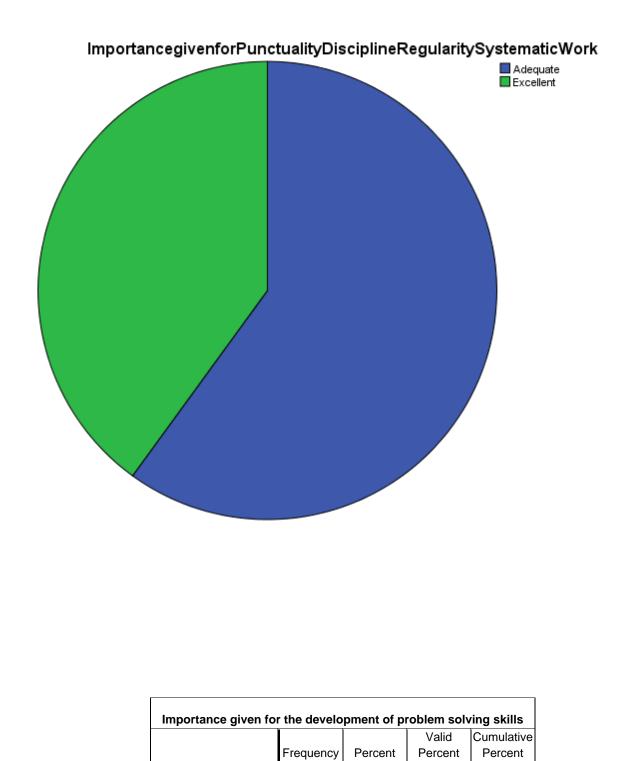

**CRITERION I** 

NAAC 5<sup>th</sup> CYCLE

| Importance given for Punctuality Discipline Regularity Systematic<br>Work |                                   |   |       |       |       |  |  |
|---------------------------------------------------------------------------|-----------------------------------|---|-------|-------|-------|--|--|
| Valid Cumulative                                                          |                                   |   |       |       |       |  |  |
|                                                                           | Frequency Percent Percent Percent |   |       |       |       |  |  |
|                                                                           |                                   |   |       |       |       |  |  |
|                                                                           | Adequate                          | 3 | 60.0  | 60.0  | 60.0  |  |  |
|                                                                           | Excellent                         | 2 | 40.0  | 40.0  | 100.0 |  |  |
| Valid                                                                     | Total                             | 5 | 100.0 | 100.0 |       |  |  |