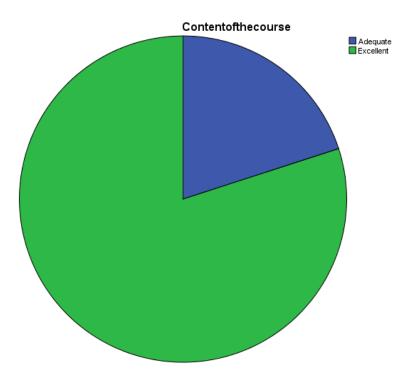

| Content of the course |           |           |         |               |                       |  |  |
|-----------------------|-----------|-----------|---------|---------------|-----------------------|--|--|
|                       |           | Frequency | Percent | Valid Percent | Cumulative<br>Percent |  |  |
|                       | -         |           |         |               |                       |  |  |
|                       | Adequate  | 1         | 20.0    | 20.0          | 20.0                  |  |  |
|                       | Excellent | 4         | 80.0    | 80.0          | 100.0                 |  |  |
| Valid                 | Total     | 5         | 100.0   | 100.0         |                       |  |  |