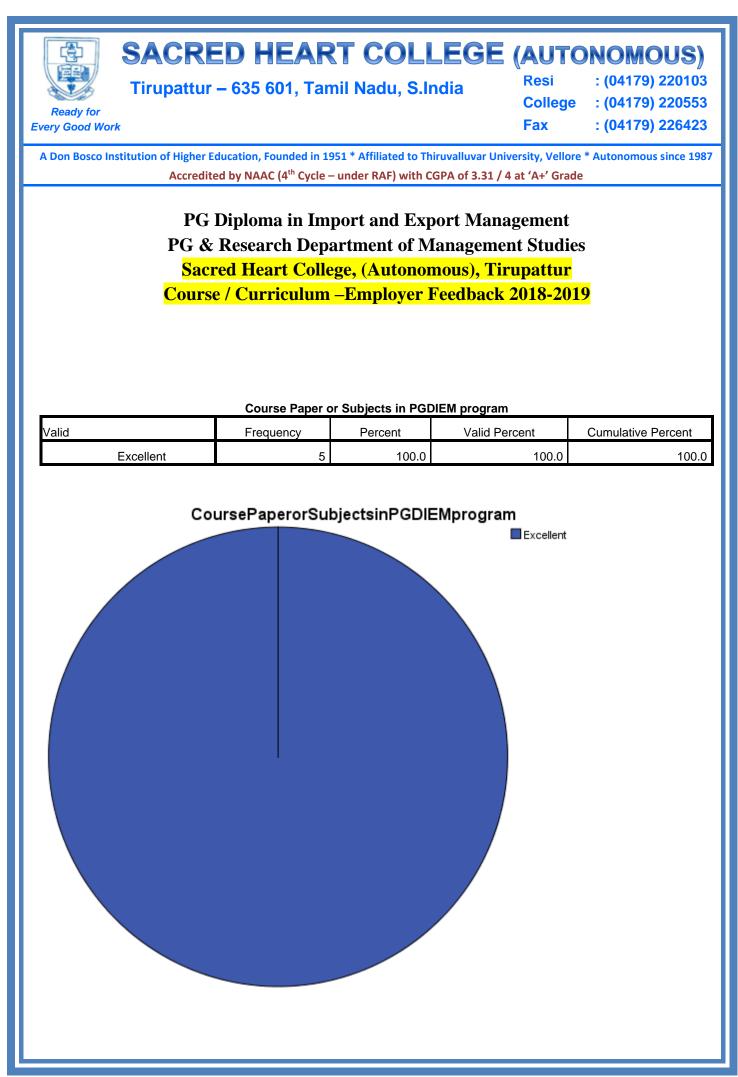

| Content of the course |           |           |         |               |                       |  |  |
|-----------------------|-----------|-----------|---------|---------------|-----------------------|--|--|
|                       |           | Frequency | Percent | Valid Percent | Cumulative<br>Percent |  |  |
|                       | -         |           |         |               |                       |  |  |
|                       | Adequate  | 1         | 20.0    | 20.0          | 20.0                  |  |  |
|                       | Excellent | 4         | 80.0    | 80.0          | 100.0                 |  |  |
| Valid                 | Total     | 5         | 100.0   | 100.0         |                       |  |  |



| Relevance of the course |            |           |