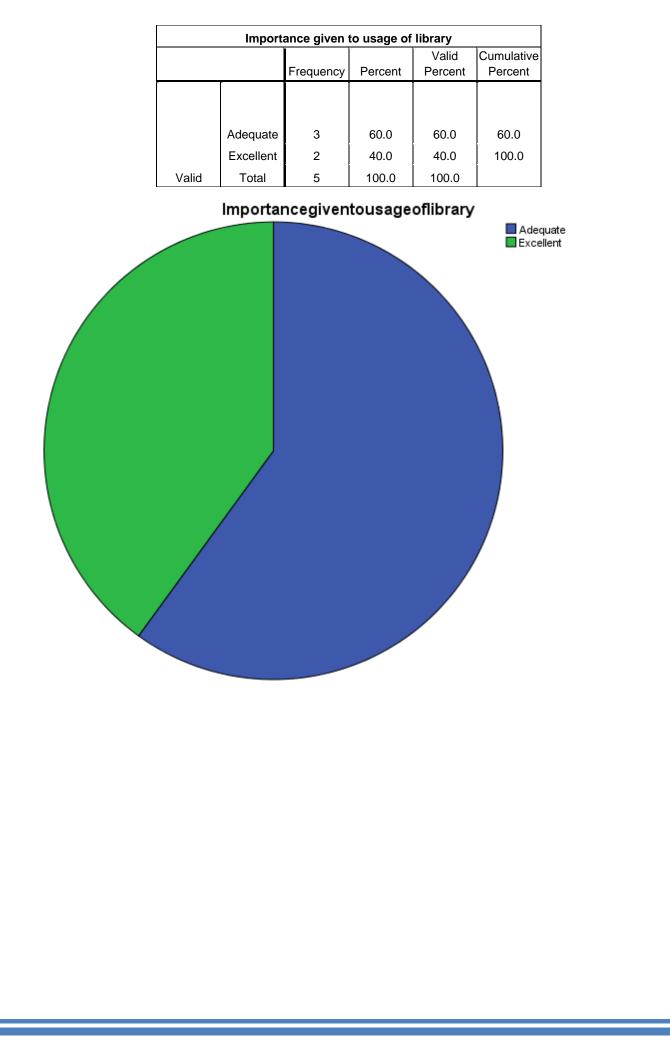

Cumulative |         |  |
|                                                   |      |           | Frequency | Percent | Percent    | Percent |  |
|                                                   |      |           |           |         |            |         |  |
|                                                   |      |           |           |         |            |         |  |
|                                                   |      | Adequate  | 3         | 60.0    | 60.0       | 60.0    |  |
|                                                   |      | Excellent | 2         | 40.0    | 40.0       | 100.0   |  |
| Va                                                | alid | Total     | 5         | 100.0   | 100.0      |         |  |



**CRITERION I** 

NAAC 5<sup>th</sup> CYCLE



**CRITERION I** 

NAAC 5<sup>th</sup> CYCLE

| Usage of Technology other teaching aids |            |           |         |                  |                       |  |
|-----------------------------------------|------------|-----------|---------|------------------|-----------------------|--|
|                                         |            | Frequency | Percent | Valid<br>Percent | Cumulative<br>Percent |  |
|                                         |            |           |         |                  |                       |  |
|                                         |            |           |         |                  |                       |  |
|                                         | More/could |           |         |                  |                       |  |
|