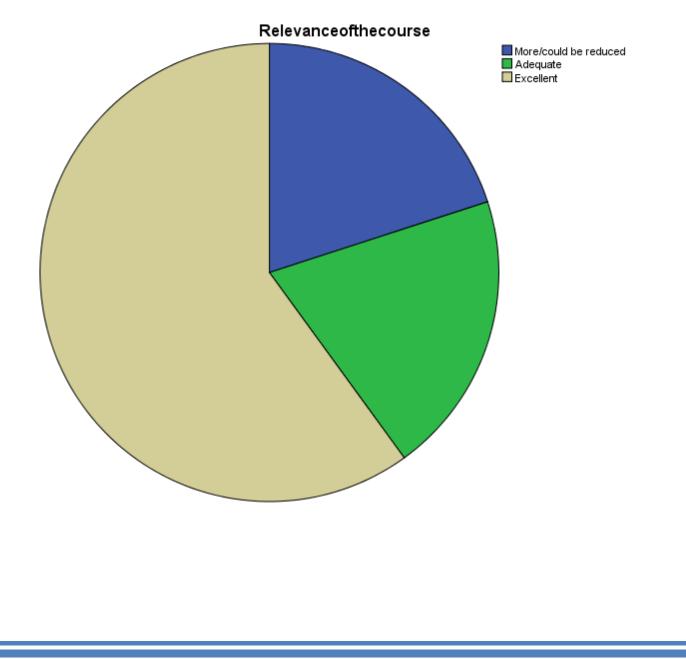

| Relevance of the course |            |           |         |                  |                       |  |
|-------------------------|------------|-----------|---------|------------------|-----------------------|--|
|                         |            | Frequency | Percent | Valid<br>Percent | Cumulative<br>Percent |  |
|                         |            |           |         |                  |                       |  |
|                         |            |           |         |                  |                       |  |
|                         | More/could |           |         |                  |                       |  |
|                         | be reduced | 1         | 20.0    | 20.0             | 20.0                  |  |
|                         | Adequate   | 1         | 20.0    | 20.0             | 40.0                  |  |
|                         | Excellent  | 3         | 60.0    | 60.0             | 100.0                 |  |
| Valid                   | Total      | 5         | 100.0   | 100.0            |                       |  |