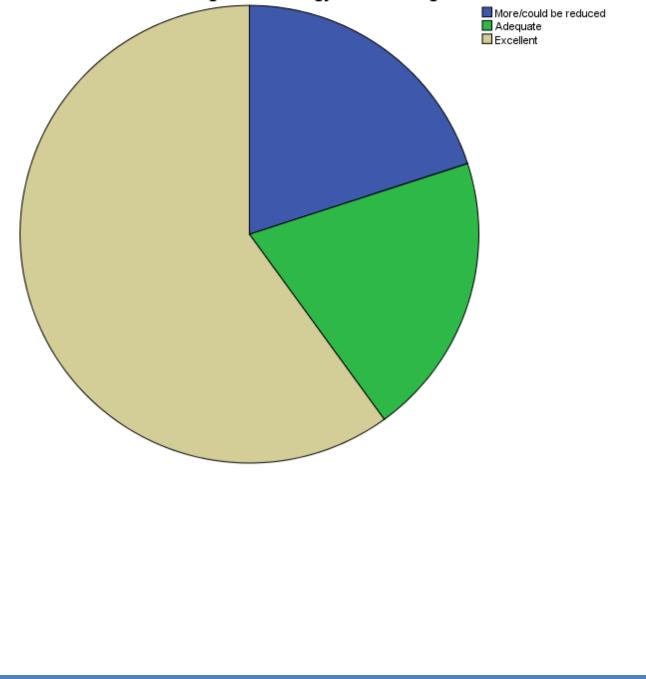

| Relevance of the course |            |           |         |                  |                       |  |
|-------------------------|------------|-----------|---------|------------------|-----------------------|--|
|                         |            | Frequency | Percent | Valid<br>Percent | Cumulative<br>Percent |  |
|                         |            |           |         |                  |                       |  |
|                         |            |           |         |                  |                       |  |
|                         | More/could |           |         |                  |                       |  |
|                         | be reduced | 1         | 20.0    | 20.0             | 20.0                  |  |
|                         | Adequate   | 1         | 20.0    | 20.0             | 40.0                  |  |
|                         | Excellent  | 3         | 60.0    | 60.0             | 100.0                 |  |
| Valid                   | Total      | 5         | 100.0   | 100.0            |                       |  |