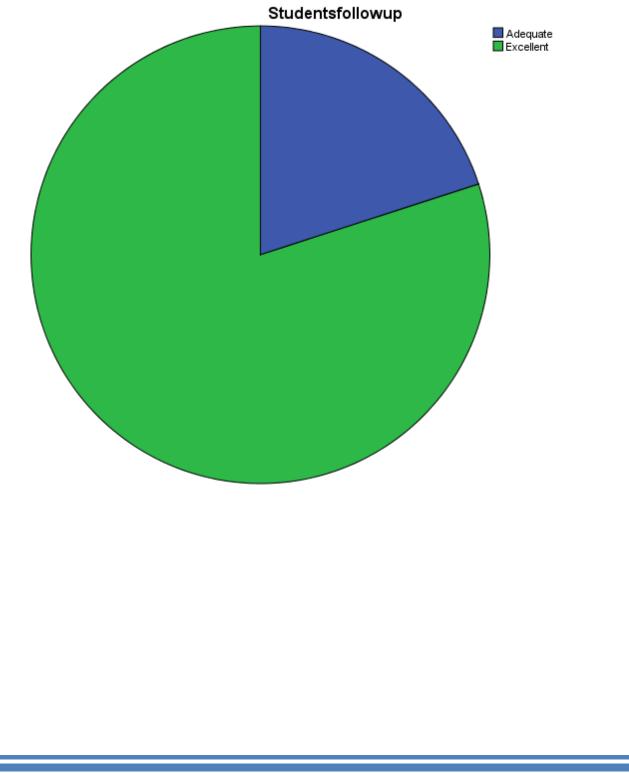

## UsageofTechnologyotherteachingaids

| Students follow up |           |           |         |                  |                       |  |
|--------------------|-----------|-----------|---------|------------------|-----------------------|--|
|                    |           | Frequency | Percent | Valid<br>Percent | Cumulative<br>Percent |  |
|                    |           |           |         |                  |                       |  |
|                    | Adequate  | 1         | 20.0    | 20.0             | 20.0                  |  |
|                    | Excellent | 4         | 80.0    | 80.0             | 100.0                 |  |
| Valid              | Total     | 5         | 100.0   | 100.0            |                       |  |