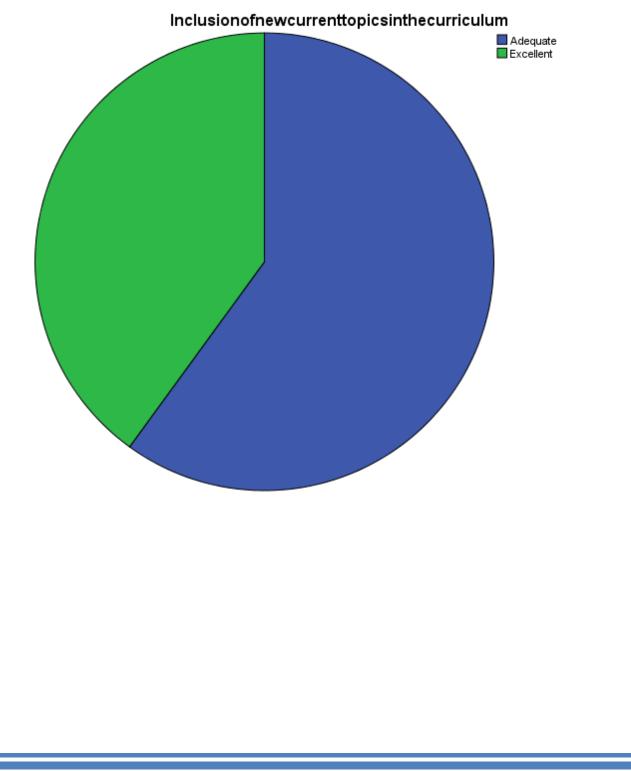

| Inclusion of new current topics in the curriculum |      |           |           |         |            |         |  |
|---------------------------------------------------|------|-----------|-----------|---------|------------|---------|--|
|                                                   |      |           |           | Valid   | Cumulative |         |  |
|                                                   |      |           | Frequency | Percent | Percent    | Percent |  |
|                                                   |      |           |           |         |            |         |  |
|                                                   |      |           |           |         |            |         |  |
|                                                   |      | Adequate  | 3         | 60.0    | 60.0       | 60.0    |  |
|                                                   |      | Excellent | 2         | 40.0    | 40.0       | 100.0   |  |
| Va                                                | alid | Total     | 5         | 100.0   | 100.0      |         |  |