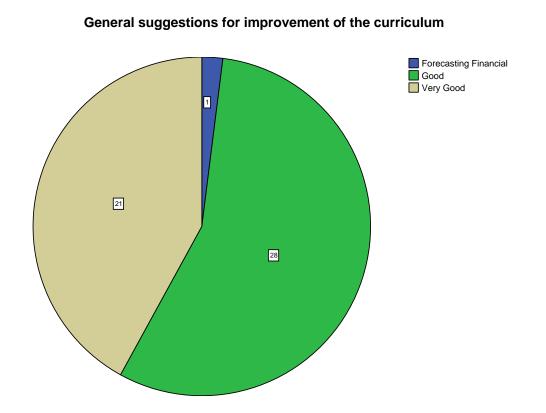

re Kindled research aptitude?

Is the curriculum structure helpful for you to adapt yourself to your career?



Is the curriculum structure helpful for you to adapt yourself to your career?

## Whether the Curriculum is helpful in making you as an Entrepreneur?



#### New subjects to be added to the proposed curriculum



#### Subjects to be removed from the present curriculum





Are there topics that should be added to the subject?

Are there topics that should be added to the subject?

## Subjects Name



#### Topics to be added



Whether you have done project/ Internship/ Inplant Training?



Whether you have done project/ Internship/ Inplant Training?





If Yes. give details about the project/ Internship/ Inplant Training

General suggestions for improvement of the curriculum