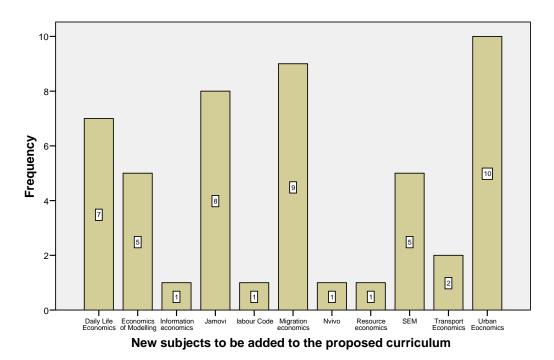

urriculum design helped you to gain knowledge



The prescribed curriculum design helped you to gain knowledge

## Is the curriculum structure relevant to the progress higher education?



Is the curriculum structure relevant to the progress higher education?

## Is the curriculum design applicable to real life situation?



Is the curriculum design applicable to real life situation?

### Has the curriculum structure Kindled research aptitude?



Has the curriculum structure Kindled research aptitude?

Is the curriculum structure helpful for you to adapt yourself to your career?



Is the curriculum structure helpful for you to adapt yourself to your career?

## Whether the Curriculum is helpful in making you as an Entrepreneur?



#### New subjects to be added to the proposed curriculum



#### Subjects to be removed from the present curriculum





Are there topics that should be added to the subject?

Are there topics that should be added to the subject?

## Subjects Name



#### Topics to be added



Whether you have done project/ Internship/ Inplant Training?



Whether you have done project/ Internship/ Inplant Training?





If Yes. give details about the project/ Internship/ Inplant Training

General suggestions for improvement of the curriculum