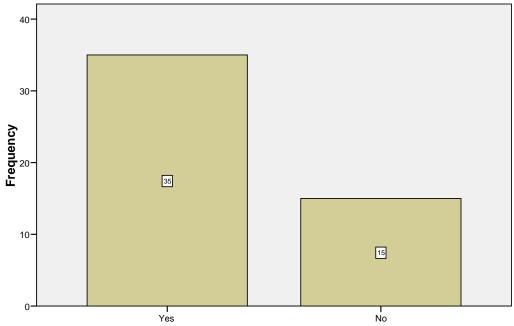

### Has the curriculum structure Kindled research aptitude?

Has the curriculum structure Kindled research aptitude?

Is the curriculum structure helpful for you to adapt yourself to your career?

Is the curriculum structure helpful for you to adapt yourself to your career?