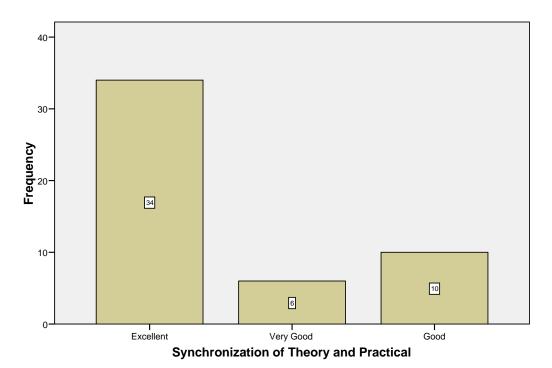

um /FORMAT=NOTABLE<br>/BARCHART FREQ                                                                                                              |         |                                    |
|                                                                                                                                                                                                                                      |                            |                                   | /ORDER= ANALYSIS .                                                                                                                                                                                 |         |                                    |



# **Bar Chart**

# Synchronization of Theory and Practical



#### Availability of Textbooks / Study materials



Coverage of Modern / Advanced Topics



# Do the subjects satisfy ones need?





# Usage of Technology and Teaching Aids

## Students Follow up



## **Usefulness of Tests and Assignments**



## Overall rating during the programme of study



## The prescribed curriculum design helped you to gain knowledge



The prescribed curriculum design helped you to gain knowledge

## Is the curriculum structure relevant to the progress higher education?



Is the curriculum structure relevant to the progress higher education?

## Is the curriculum design applicable to real life situation?



Is the curriculum design applicable to real life situation?

### Has the curriculum structure Kindled research aptitude?



Has the curriculum structure Ki