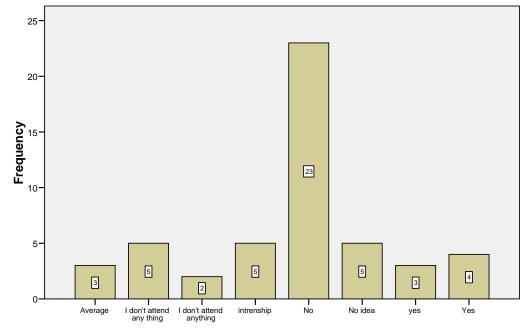

#### Topics to be added

Whether you have done project/ Internship/ Inplant Training?

Whether you have done project/ Internship/ Inplant Training?

If Yes. give details about the project/ Internship/ Inplant Training