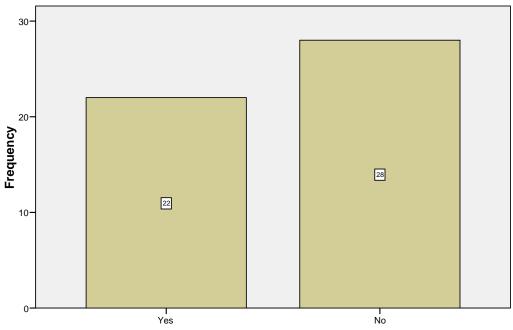

### Has the curriculum structure Kindled research aptitude?

Has the curriculum structure Kindled research aptitude?

Is the curriculum structure helpful for you to adapt yourself to your career?

Is the curriculum structure helpful for you to adapt yourself to your career?