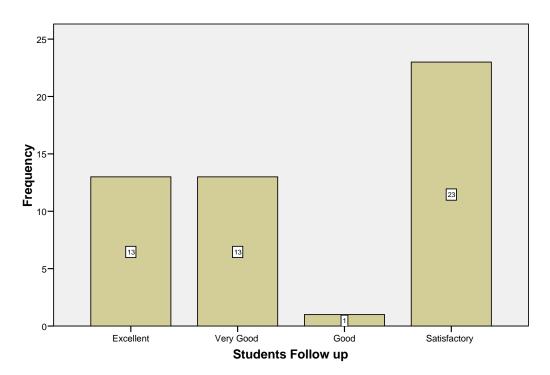

|                            |                                   | /ORDER= ANALYSIS .                                                                                                                                                                                 |         |                                    |



# **Bar Chart**

# Synchronization of Theory and Practical



#### Availability of Textbooks / Study materials



Coverage of Modern / Advanced Topics



# Do the subjects satisfy ones need?





# Usage of Technology and Teaching Aids

## Students Follow up



## **Usefulness of Tests and Assignments**



## Overall rating during the programme of study



## The prescribed curriculum design helped you to gain knowledge



The prescribed curriculum design helped you to gain knowledge

## Is the curriculum structure relevant to the progress higher education?



Is the curriculum structure relevant to the progress higher education?

## Is the curriculum design applicable to real life situation?



Is the curriculum design applicable to real life situation?

### Has the curriculum structure Kindled research aptitude?



Has the curriculum structure Kindled research aptitude?

Is the curriculum structure helpful for you to adapt yourself to your career?



Is the curriculum structure helpful for you to adapt yourself to your career?

## Whether the