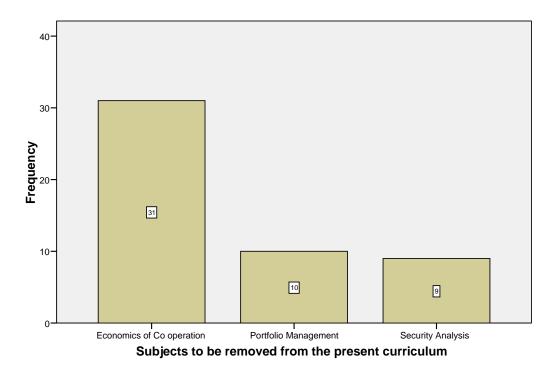

#### Subjects to be removed from the present curriculum

Are there topics that should be added to the subject?

Are there topics that should be added to the subject?