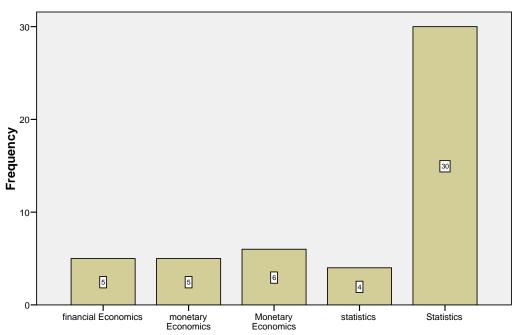

ed curriculum design helped you to gain knowledge

## Is the curriculum structure relevant to the progress higher education?



Is the curriculum structure relevant to the progress higher education?

## Is the curriculum design applicable to real life situation?



Is the curriculum design applicable to real life situation?

### Has the curriculum structure Kindled research aptitude?



Has the curriculum structure Kindled research aptitude?

Is the curriculum structure helpful for you to adapt yourself to your career?



Is the curriculum structure helpful for you to adapt yourself to your career?

## Whether the Curriculum is helpful in making you as an Entrepreneur?



#### New subjects to be added to the proposed curriculum



#### Subjects to be removed from the present curriculum





Are there topics that should be added to the subject?

Are there topics that should be added to the subject?

## Subjects Name



#### Topics to be added



Whether you have done project/ Internship/ Inplant Training?



Whether you have done project/ Internship/ Inplant Training?





If Yes. give details about the project/ Internship/ Inplant Training

General suggestions for improvement of the curriculum