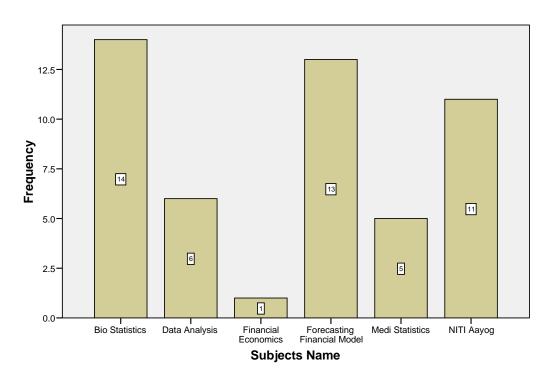

the curriculum structure relevant to the progress higher education?

## Is the curriculum design applicable to real life situation?



Is the curriculum design applicable to real life situation?

### Has the curriculum structure Kindled research aptitude?



Has the curriculum structure Kindled research aptitude?

Is the curriculum structure helpful for you to adapt yourself to your career?



Is the curriculum structure helpful for you to adapt yourself to your career?

## Whether the Curriculum is helpful in making you as an Entrepreneur?



#### New subjects to be added to the proposed curriculum



#### Subjects to be removed from the present curriculum





Are there topics that should be added to the subject?

Are there topics that should be added to the subject?

## Subjects Name



#### Topics to be added



Whether you have done project/ Internship/ Inplant Training?



Whether you have done project/ Internship/ Inplant Training?





If Yes. give details about the project/ Internship/ Inplant Training

General suggestions for improvement of the curriculum