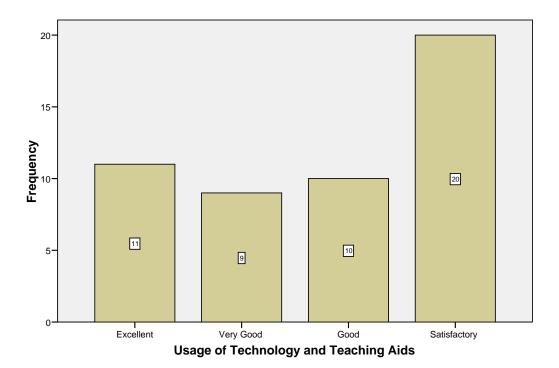

|         |                                    |
|                                                                                                                                                                                                                                      |                            |                                   | /ORDER= ANALYSIS .                                                                                                                                                                                 |         |                                    |



# **Bar Chart**

# Synchronization of Theory and Practical



#### Availability of Textbooks / Study materials



Coverage of Modern / Advanced Topics



# Do the subjects satisfy ones need?





# Usage of Technology and Teaching Aids

## Students Follow up



## **Usefulness of Tests and Assignments**



## Overall rating during the programme of study



## The prescribed curriculum design helped you to gain knowledge



The prescribed curriculum design helped you to gain knowledge

## Is the curriculum structure relevant to the progress higher education?



Is the curriculum structure relevant to the progress higher education?

## Is the curriculum design applicable to real life situation?



Is the curriculum design applicable to real life situation?

### Has the curriculum structure Kindled research aptitude?



Has the curriculum structure Kindled research aptitude?

Is the curriculum structure helpful for you to adapt yourself to your career?



Is the curriculum structure