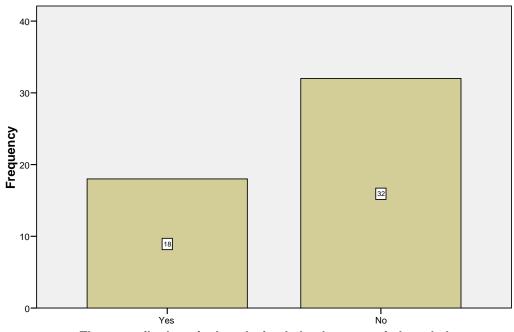

#### Subjects to be removed from the present curriculum

Are there topics that should be added to the subject?

Are there topics that should be added to the subject?