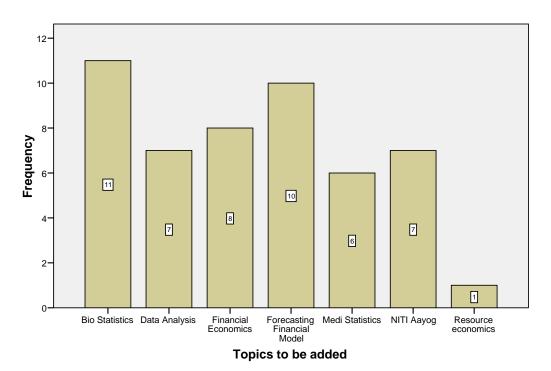

#### Topics to be added

Whether you have done project/ Internship/ Inplant Training?

Whether you have done project/ Internship/ Inplant Training?

If Yes. give details about the project/ Internship/ Inplant Training