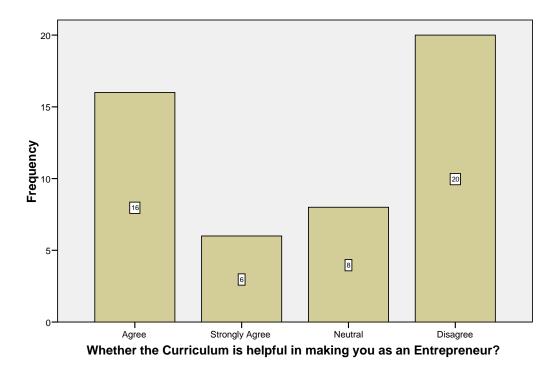

rating during the programme of study



## The prescribed curriculum design helped you to gain knowledge



The prescribed curriculum design helped you to gain knowledge

## Is the curriculum structure relevant to the progress higher education?



Is the curriculum structure relevant to the progress higher education?

## Is the curriculum design applicable to real life situation?



Is the curriculum design applicable to real life situation?

### Has the curriculum structure Kindled research aptitude?



Has the curriculum structure Kindled research aptitude?

Is the curriculum structure helpful for you to adapt yourself to your career?



Is the curriculum structure helpful for you to adapt yourself to your career?

## Whether the Curriculum is helpful in making you as an Entrepreneur?



#### New subjects to be added to the proposed curriculum



#### Subjects to be removed from the present curriculum





Are there topics that should be added to the subject?

Are there topics that should be added to the subject?

## Subjects Name



#### Topics to be added



Whether you have done project/ Internship/ Inplant Training?



Whether you have done project/ Internship/ Inplant Training?





If Yes. give details about the project/ Internship/ Inplant Training

General suggestions for improvement of the curriculum