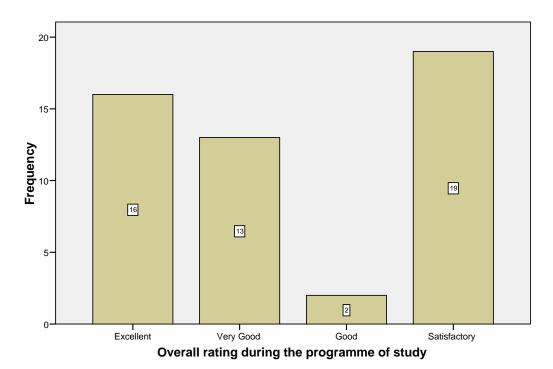

|                            |                                   | /ORDER= ANALYSIS .                                                                                                                                                                                 |         |                                    |



# **Bar Chart**

# Synchronization of Theory and Practical



#### Availability of Textbooks / Study materials



Coverage of Modern / Advanced Topics



# Do the subjects satisfy ones need?





# Usage of Technology and Teaching Aids

## Students Follow up



## **Usefulness of Tests and Assignments**



## Overall rating during the programme of study



## The prescribed curriculum design helped you to gain knowledge



The prescribed curriculum design helped you to gain knowledge

## Is the curriculum structure relevant to the progress higher education?



Is the curriculum structure relevant to the progress higher education?

## Is the curriculum design applicable to real life situation?



Is the curriculum design applicable to real life situation?

### Has the curriculum structure Kindled research aptitude?



Has the curriculum structure Kindled research aptitude?

Is the curriculum structure helpful for you to adapt yourself to your career?



Is the curriculum structure helpful for you to adapt yourself to your career?

## Whether the Curriculum is helpful in making you as an Entrepreneur?



#### New subjects to be added to the