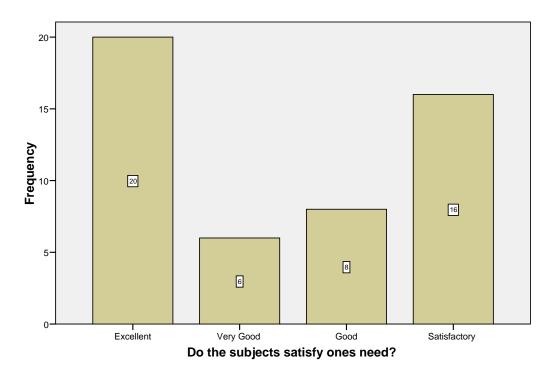

|         |                                    |
|                                                                                                                                                                                                                                      |                            |                                   | /ORDER= ANALYSIS .                                                                                                                                                                                 |         |                                    |



# **Bar Chart**

# Synchronization of Theory and Practical



#### Availability of Textbooks / Study materials



Coverage of Modern / Advanced Topics



# Do the subjects satisfy ones need?





# Usage of Technology and Teaching Aids

## Students Follow up



## **Usefulness of Tests and Assignments**



## Overall rating during the programme of study



## The prescribed curriculum design helped you to gain knowledge



The prescribed curriculum design helped you to gain knowledge

## Is the curriculum structure relevant to the progress higher education?



Is the curriculum structure relevant to the progress higher education?

## Is the curriculum design applicable to real life situation?



Is the curriculum design applicable to real life situation?

### Has the curriculum structure Kindled research aptitude?



Has the curriculum structure Kindled research aptitude?

Is the curriculum structure helpful for you to adapt yourself to your career?



Is the curriculum structu