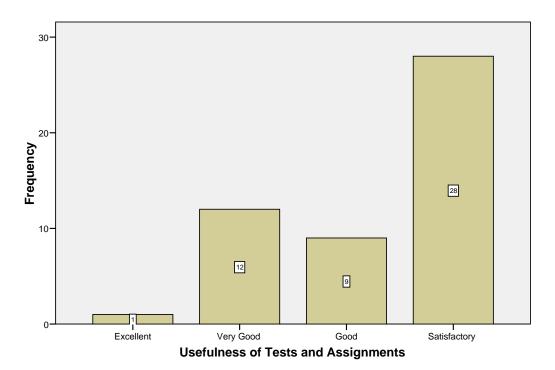

|                            |                                   | /ORDER= ANALYSIS .                                                                                                                                                                                 |         |                                    |



# **Bar Chart**

# Synchronization of Theory and Practical



#### Availability of Textbooks / Study materials



Coverage of Modern / Advanced Topics



# Do the subjects satisfy ones need?





# Usage of Technology and Teaching Aids

## Students Follow up



## **Usefulness of Tests and Assignments**



## Overall rating during the programme of study



## The prescribed curriculum design helped you to gain knowledge



The prescribed curriculum design helped you to gain knowledge

## Is the curriculum structure relevant to the progress higher education?



Is the curriculum structure relevant to the progress higher education?

## Is the curriculum design applicable to real life situation?



Is the curriculum design applicable to real life situation?

### Has the curriculum structure Kindled research aptitude?



Has the curriculum structure Kindled research aptitude?

Is the curriculum structure helpful for you to adapt yourself to your career?



Is the curriculum structure helpful for you to adapt yourself to your career?

## Whether the Curriculum is helpful in making you as an Ent