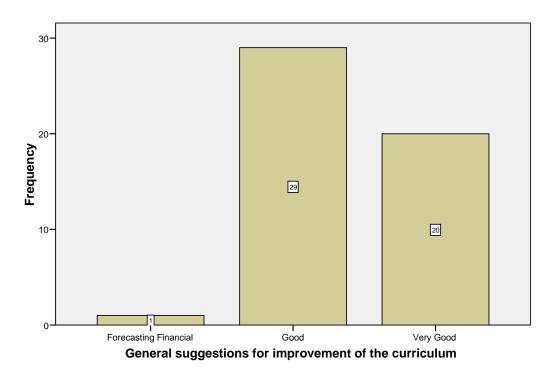

ture Kindled research aptitude?

Is the curriculum structure helpful for you to adapt yourself to your career?



Is the curriculum structure helpful for you to adapt yourself to your career?

## Whether the Curriculum is helpful in making you as an Entrepreneur?



#### New subjects to be added to the proposed curriculum



#### Subjects to be removed from the present curriculum





Are there topics that should be added to the subject?

Are there topics that should be added to the subject?

## Subjects Name



#### Topics to be added



Whether you have done project/ Internship/ Inplant Training?



Whether you have done project/ Internship/ Inplant Training?





If Yes. give details about the project/ Internship/ Inplant Training

General suggestions for improvement of the curriculum