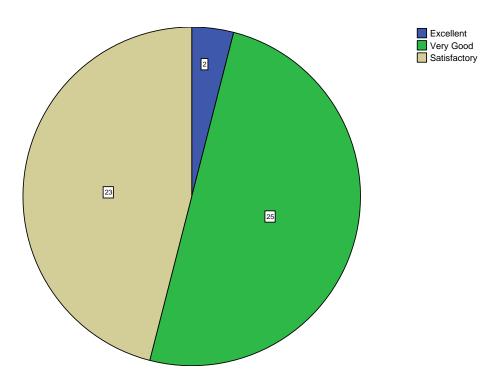

## Pie Chart

The prescribed curriculum design helped you to gain knowledge

Is the curriculum structure relevant to the progress higher education?

Is the curriculum design applicable to real life situation?