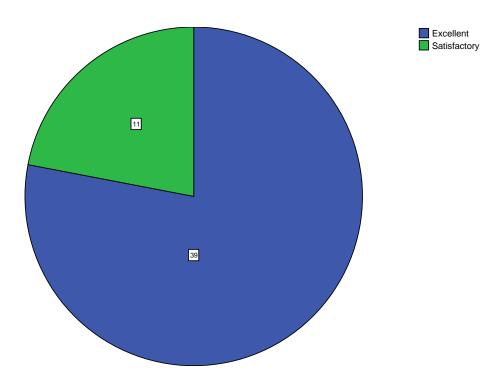

## Pie Chart

The prescribed curriculum design helped you to gain knowledge

Is the curriculum structure relevant to the progress higher education?

Is the curriculum design applicable to real life situation?