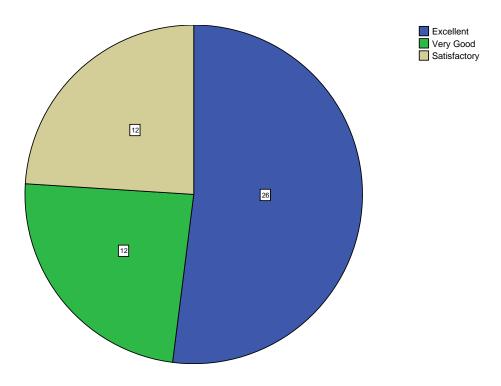

## Pie Chart

The prescribed curriculum design helped you to gain knowledge

Is the curriculum structure relevant to the progress higher education?

Is the curriculum design applicable to real life situation?