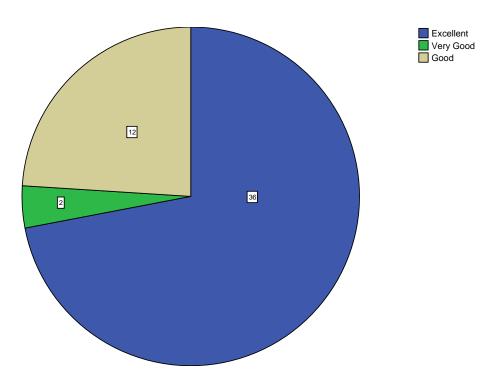

## Pie Chart

The prescribed curriculum design helped you to gain knowledge

Is the curriculum structure relevant to the progress higher education?

Is the curriculum design applicable to real life situation?