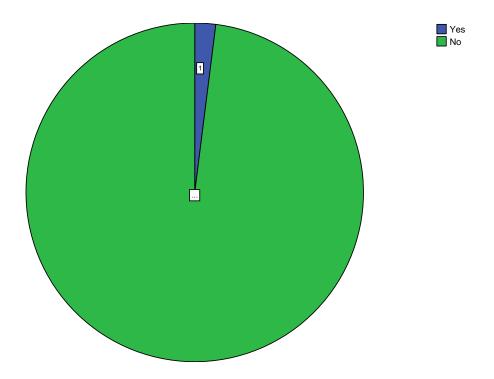

## Pie Chart

The prescribed curriculum design helped you to gain knowledge

Is the curriculum structure relevant to the progress higher education?

Is the curriculum design applicable to real life situation?