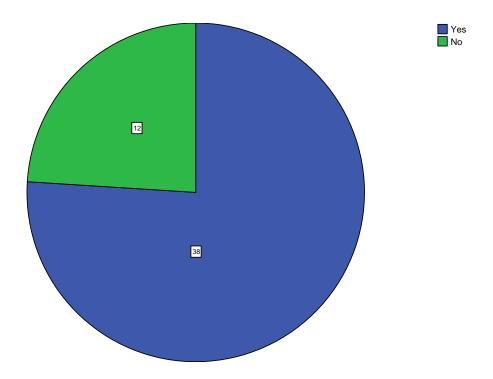

## Pie Chart

The prescribed curriculum design helped you to gain knowledge

Is the curriculum structure relevant to the progress higher education?

Is the curriculum design applicable to real life situation?