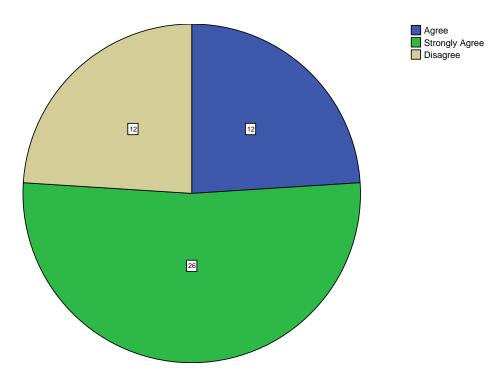

## Pie Chart

The prescribed curriculum design helped you to gain knowledge

Is the curriculum structure relevant to the progress higher education?

Is the curriculum design applicable to real life situation?

Has the curriculum structure Kindled research aptitude?

Is the curriculum structure helpful for you to adapt yourself to your career?