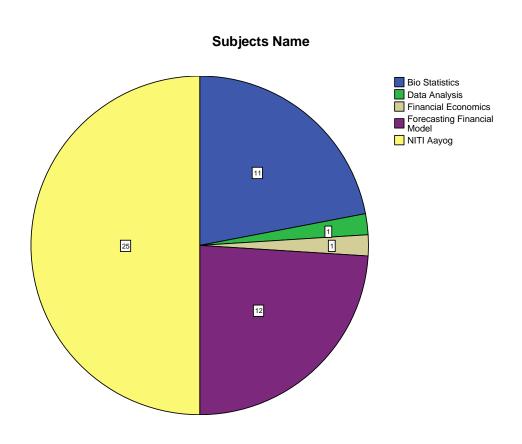

## Notes

| Output Created            |                       | 14-DEC-2023 22:58:09                                                                                                                                                                               |  |  |  |  |
|---------------------------|-----------------------|----------------------------------------------------------------------------------------------------------------------------------------------------------------------------------------------------|--|--|--|--|
| Comments<br>Input         | Data                  | C:\Users\V-TECH\Desktop\Employer                                                                                                                                                                   |  |  |  |  |
|                           |                       | Feedback\2018-2019.sav                                                                                                                                                                             |  |  |  |  |
|                           | Active Dataset        | DataSet1                                                                                                                                                                                           |  |  |  |  |
|                           | Filter                | <none></none>                                                                                                                                                                                      |  |  |  |  |
|                           | Weight<br>Split File  | <none></none>                                                                                                                                                                                      |  |  |  |  |
|                           | N of Rows in Working  | <none></none>                                                                                                                                                                                      |  |  |  |  |
|                           | Data File             | 50                                                                                                                                                                                                 |  |  |  |  |
| Missing Value<br>Handling | Definition of Missing | User-defined missing values are treated as missing.                                                                                                                                                |  |  |  |  |
| Syntax                    | Cases Used            | Statistics are based on all cases with valid data. FREQUENCIES                                                                                                                                     |  |  |  |  |
|                           |                       | VARIABLES=SynchronizationofTheor yandPractical                                                                                                                                                     |  |  |  |  |
|                           |                       | AvailabilityofTextbooksStudymaterials<br>CoverageofModernAdvancedTopics<br>Dothesubjectssatisfyonesneed<br>UsageofTechnologyandTeachingAids<br>StudentsFollowup<br>UsefulnessofTestsandAssignments |  |  |  |  |
|                           |                       | Overallratingduringtheprogrammeofst udy                                                                                                                                                            |  |  |  |  |
|                           |                       | Theprescribedcurriculumdesignhelped youtogainknowledge                                                                                                                                             |  |  |  |  |
|                           |                       | Isthecurriculumstructurerelevanttothe progresshighereduc                                                                                                                                           |  |  |  |  |
|                           |                       | Isthecurriculumdesignapplicabletoreall ifesituation                                                                                                                                                |  |  |  |  |
|                           |                       | HasthecurriculumstructureKindledrese archaptitude                                                                                                                                                  |  |  |  |  |
|                           |                       | Isthecurriculumstructurehelpfulforyout oadaptyourselfto                                                                                                                                            |  |  |  |  |
|                           |                       | WhethertheCurriculumishelpfulinmaki ngyouasanEntreprene                                                                                                                                            |  |  |  |  |
|                           |                       | Newsubjectstobeaddedtotheproposed curriculum                                                                                                                                                       |  |  |  |  |
|                           |                       | Subjectstoberemovedfromthepresentc urriculum                                                                                                                                                       |  |  |  |  |
|                           |                       | Aretheretopicsthatshouldbeaddedtoth esubject SubjectsName Topicstobeadded                                                                                                                          |  |  |  |  |
|                           |                       | WhetheryouhavedoneprojectInternshi pInplantTraining                                                                                                                                                |  |  |  |  |
|                           |                       | IfYes.givedetailsabouttheprojectIntern shipInplantTra                                                                                                                                              |  |  |  |  |
|                           |                       | Generalsuggestionsforimprovementoft hecurriculum /FORMAT=NOTABLE                                                                                                                                   |  |  |  |  |