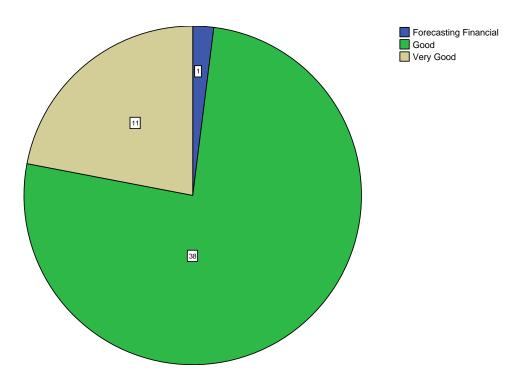

## Pie Chart

The prescribed curriculum design helped you to gain knowledge

Is the curriculum structure relevant to the progress higher education?

Is the curriculum design applicable to real life situation?

Has the curriculum structure Kindled research aptitude?

Is the curriculum structure helpful for you to adapt yourself to your career?