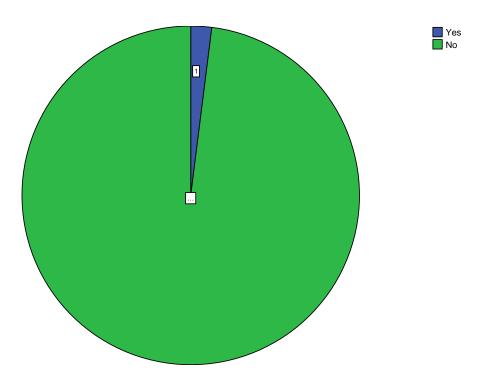

## Pie Chart

The prescribed curriculum design helped you to gain knowledge

Is the curriculum structure relevant to the progress higher education?

Is the curriculum design applicable to real life situation?