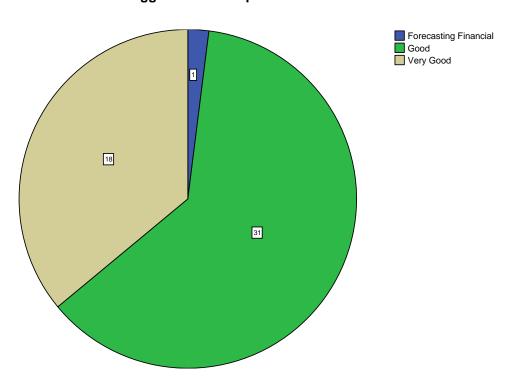

## Pie Chart

The prescribed curriculum design helped you to gain knowledge

Is the curriculum structure relevant to the progress higher education?

Is the curriculum design applicable to real life situation?