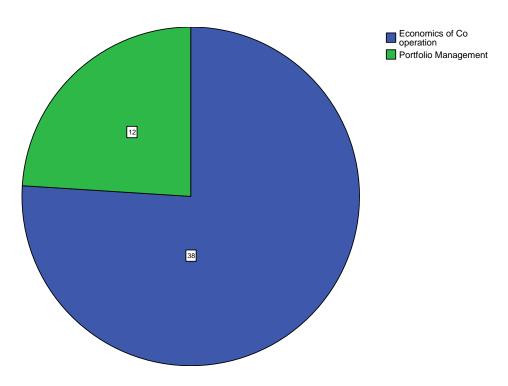

Has the curriculum structure Kindled research aptitude?

Is the curriculum structure helpful for you to adapt yourself to your career?