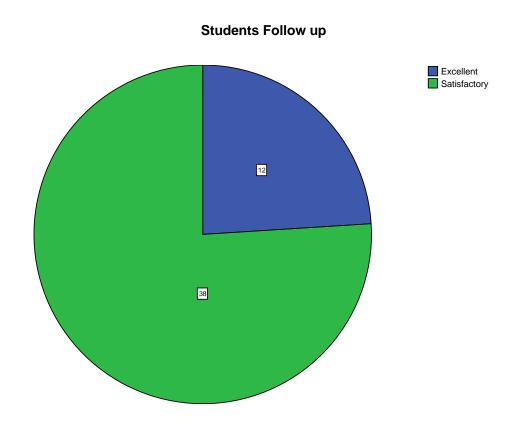

Has the curriculum structure Kindled research aptitude?

Is the curriculum structure helpful for you to adapt yourself to your career?