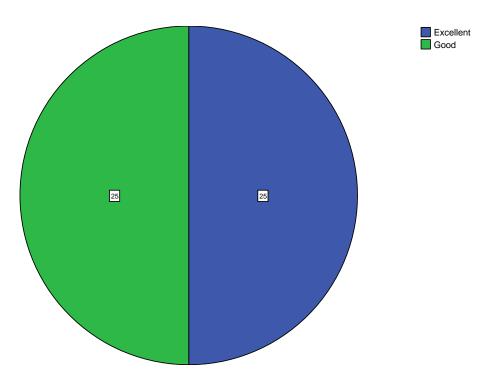

## Pie Chart

The prescribed curriculum design helped you to gain knowledge

Is the curriculum structure relevant to the progress higher education?

Is the curriculum design applicable to real life situation?