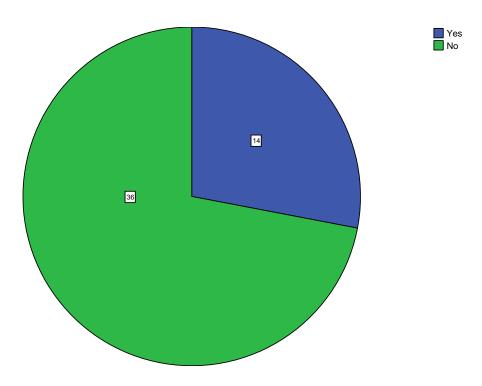

Has the curriculum structure Kindled research aptitude?

Is the curriculum structure helpful for you to adapt yourself to your career?