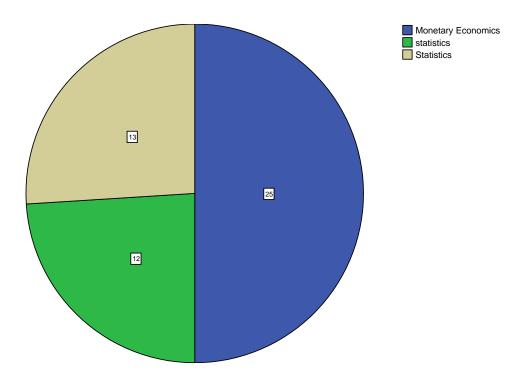

## Notes

| Output Created            |                       | 14-DEC-2023 22:58:09                                                                                                                                                                               |  |  |  |  |
|---------------------------|-----------------------|----------------------------------------------------------------------------------------------------------------------------------------------------------------------------------------------------|--|--|--|--|
| Comments<br>Input         | Data                  | C:\Users\V-TECH\Desktop\Employer                                                                                                                                                                   |  |  |  |  |
|                           |                       | Feedback\2018-2019.sav                                                                                                                                                                             |  |  |  |  |
|                           | Active Dataset        | DataSet1                                                                                                                                                                                           |  |  |  |  |
|                           | Filter                | <none></none>                                                                                                                                                                                      |  |  |  |  |
|                           | Weight<br>Split File  | <none></none>                                                                                                                                                                                      |  |  |  |  |
|                           | N of Rows in Working  | <none></none>                                                                                                                                                                                      |  |  |  |  |
|                           | Data File             | 50                                                                                                                                                                                                 |  |  |  |  |
| Missing Value<br>Handling | Definition of Missing | User-defined missing values are treated as missing.                                                                                                                                                |  |  |  |  |
| Syntax                    | Cases Used            | Statistics are based on all cases with valid data. FREQUENCIES                                                                                                                                     |  |  |  |  |
|                           |                       | VARIABLES=SynchronizationofTheor yandPractical                                                                                                                                                     |  |  |  |  |
|                           |                       | AvailabilityofTextbooksStudymaterials<br>CoverageofModernAdvancedTopics<br>Dothesubjectssatisfyonesneed<br>UsageofTechnologyandTeachingAids<br>StudentsFollowup<br>UsefulnessofTestsandAssignments |  |  |  |  |
|                           |                       | Overallratingduringtheprogrammeofst udy                                                                                                                                                            |  |  |  |  |
|                           |                       | Theprescribedcurriculumdesignhelped youtogainknowledge                                                                                                                                             |  |  |  |  |
|                           |                       | Isthecurriculumstructurerelevanttothe progresshighereduc                                                                                                                                           |  |  |  |  |
|                           |                       | Isthecurriculumdesignapplicabletoreall ifesituation                                                                                                                                                |  |  |  |  |
|                           |                       | HasthecurriculumstructureKindledrese archaptitude                                                                                                                                                  |  |  |  |  |
|                           |                       | Isthecurriculumstructurehelpfulforyout oadaptyourselfto                                                                                                                                            |  |  |  |  |
|                           |                       | WhethertheCurriculumishelpfulinmaki ngyouasanEntreprene                                                                                                                                            |  |  |  |  |
|                           |                       | Newsubjectstobeaddedtotheproposed curriculum                                                                                                                                                       |  |  |  |  |
|                           |                       | Subjectstoberemovedfromthepresentc urriculum                                                                                                                                                       |  |  |  |  |
|                           |                       | Aretheretopicsthatshouldbeaddedtoth esubject SubjectsName Topicstobeadded                                                                                                                          |  |  |  |  |
|                           |                       | WhetheryouhavedoneprojectInternshi pInplantTraining                                                                                                                                                |  |  |  |  |
|                           |                       | IfYes.givedetailsabouttheprojectIntern shipInplantTra                                                                                                                                              |  |  |  |  |
|                           |                       | Generalsuggestionsforimprovementoft hecurriculum /FORMAT=NOTABLE                                                                                                                                   |  |  |  |  |