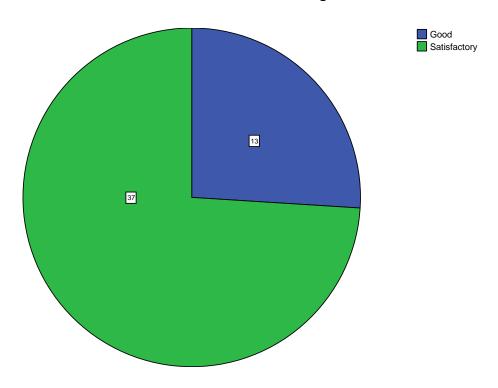

Has the curriculum structure Kindled research aptitude?

Is the curriculum structure helpful for you to adapt yourself to your career?