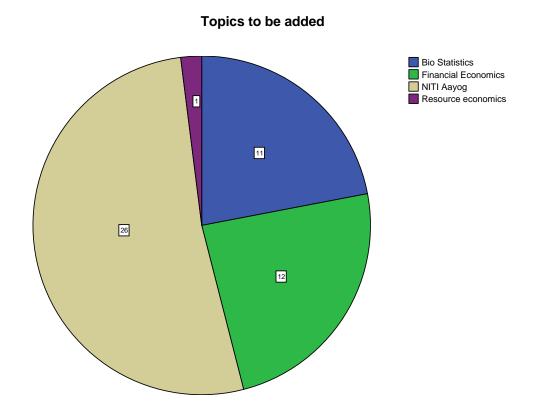

## Notes

| Output Created            |                       | 14-DEC-2023 22:58:09                                                                                                                                                                               |  |  |  |  |
|---------------------------|-----------------------|----------------------------------------------------------------------------------------------------------------------------------------------------------------------------------------------------|--|--|--|--|
| Comments<br>Input         | Data                  | C:\Users\V-TECH\Desktop\Employer                                                                                                                                                                   |  |  |  |  |
|                           |                       | Feedback\2018-2019.sav                                                                                                                                                                             |  |  |  |  |
|                           | Active Dataset        | DataSet1                                                                                                                                                                                           |  |  |  |  |
|                           | Filter                | <none></none>                                                                                                                                                                                      |  |  |  |  |
|                           | Weight<br>Split File  | <none></none>                                                                                                                                                                                      |  |  |  |  |
|                           | N of Rows in Working  | <none></none>                                                                                                                                                                                      |  |  |  |  |
|                           | Data File             | 50                                                                                                                                                                                                 |  |  |  |  |
| Missing Value<br>Handling | Definition of Missing | User-defined missing values are treated as missing.                                                                                                                                                |  |  |  |  |
| Syntax                    | Cases Used            | Statistics are based on all cases with valid data. FREQUENCIES                                                                                                                                     |  |  |  |  |
|                           |                       | VARIABLES=SynchronizationofTheor yandPractical                                                                                                                                                     |  |  |  |  |
|                           |                       | AvailabilityofTextbooksStudymaterials<br>CoverageofModernAdvancedTopics<br>Dothesubjectssatisfyonesneed<br>UsageofTechnologyandTeachingAids<br>StudentsFollowup<br>UsefulnessofTestsandAssignments |  |  |  |  |
|                           |                       | Overallratingduringtheprogrammeofst udy                                                                                                                                                            |  |  |  |  |
|                           |                       | Theprescribedcurriculumdesignhelped youtogainknowledge                                                                                                                                             |  |  |  |  |
|                           |                       | Isthecurriculumstructurerelevanttothe progresshighereduc                                                                                                                                           |  |  |  |  |
|                           |                       | Isthecurriculumdesignapplicabletoreall ifesituation                                                                                                                                                |  |  |  |  |
|                           |                       | HasthecurriculumstructureKindledrese archaptitude                                                                                                                                                  |  |  |  |  |
|                           |                       | Isthecurriculumstructurehelpfulforyout oadaptyourselfto                                                                                                                                            |  |  |  |  |
|                           |                       | WhethertheCurriculumishelpfulinmaki ngyouasanEntreprene                                                                                                                                            |  |  |  |  |
|                           |                       | Newsubjectstobeaddedtotheproposed curriculum                                                                                                                                                       |  |  |  |  |
|                           |                       | Subjectstoberemovedfromthepresentc urriculum                                                                                                                                                       |  |  |  |  |
|                           |                       | Aretheretopicsthatshouldbeaddedtoth esubject SubjectsName Topicstobeadded                                                                                                                          |  |  |  |  |
|                           |                       | WhetheryouhavedoneprojectInternshi pInplantTraining                                                                                                                                                |  |  |  |  |
|                           |                       | IfYes.givedetailsabouttheprojectIntern shipInplantTra                                                                                                                                              |  |  |  |  |
|                           |                       | Generalsuggestionsforimprovementoft hecurriculum /FORMAT=NOTABLE                                                                                                                                   |  |  |  |  |