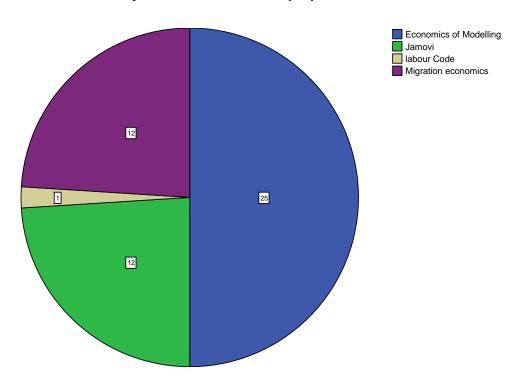

Has the curriculum structure Kindled research aptitude?

Is the curriculum structure helpful for you to adapt yourself to your career?