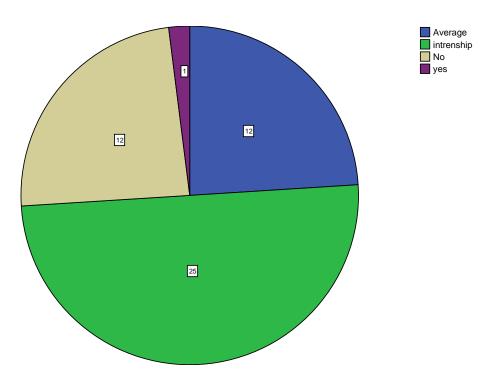

## Pie Chart

The prescribed curriculum design helped you to gain knowledge

Is the curriculum structure relevant to the progress higher education?

Is the curriculum design applicable to real life situation?

Has the curriculum structure Kindled research aptitude?

Is the curriculum structure helpful for you to adapt yourself to your career?