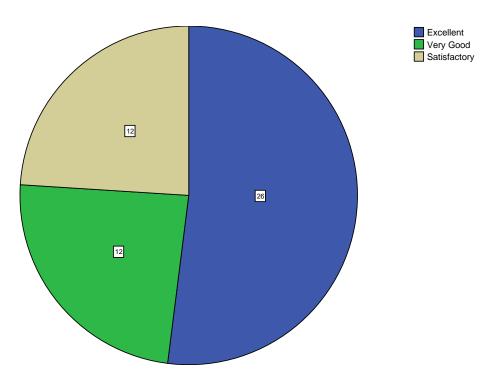

Has the curriculum structure Kindled research aptitude?

Is the curriculum structure helpful for you to adapt yourself to your career?