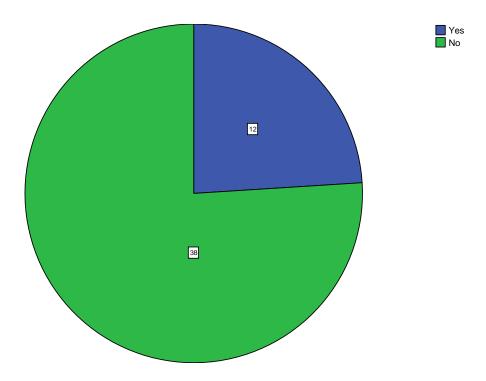

## Notes

| Output Created            |                       | 14-DEC-2023 22:58:09                                                                                                                                                                               |  |  |  |  |
|---------------------------|-----------------------|----------------------------------------------------------------------------------------------------------------------------------------------------------------------------------------------------|--|--|--|--|
| Comments<br>Input         | Data                  | C:\Users\V-TECH\Desktop\Employer                                                                                                                                                                   |  |  |  |  |
|                           |                       | Feedback\2018-2019.sav                                                                                                                                                                             |  |  |  |  |
|                           | Active Dataset        | DataSet1                                                                                                                                                                                           |  |  |  |  |
|                           | Filter                | <none></none>                                                                                                                                                                                      |  |  |  |  |
|                           | Weight<br>Split File  | <none></none>                                                                                                                                                                                      |  |  |  |  |
|                           | N of Rows in Working  | <none></none>                                                                                                                                                                                      |  |  |  |  |
|                           | Data File             | 50                                                                                                                                                                                                 |  |  |  |  |
| Missing Value<br>Handling | Definition of Missing | User-defined missing values are treated as missing.                                                                                                                                                |  |  |  |  |
| Syntax                    | Cases Used            | Statistics are based on all cases with valid data. FREQUENCIES                                                                                                                                     |  |  |  |  |
|                           |                       | VARIABLES=SynchronizationofTheor yandPractical                                                                                                                                                     |  |  |  |  |
|                           |                       | AvailabilityofTextbooksStudymaterials<br>CoverageofModernAdvancedTopics<br>Dothesubjectssatisfyonesneed<br>UsageofTechnologyandTeachingAids<br>StudentsFollowup<br>UsefulnessofTestsandAssignments |  |  |  |  |
|                           |                       | Overallratingduringtheprogrammeofst udy                                                                                                                                                            |  |  |  |  |
|                           |                       | Theprescribedcurriculumdesignhelped youtogainknowledge                                                                                                                                             |  |  |  |  |
|                           |                       | Isthecurriculumstructurerelevanttothe progresshighereduc                                                                                                                                           |  |  |  |  |
|                           |                       | Isthecurriculumdesignapplicabletoreall ifesituation                                                                                                                                                |  |  |  |  |
|                           |                       | HasthecurriculumstructureKindledrese archaptitude                                                                                                                                                  |  |  |  |  |
|                           |                       | Isthecurriculumstructurehelpfulforyout oadaptyourselfto                                                                                                                                            |  |  |  |  |
|                           |                       | WhethertheCurriculumishelpfulinmaki ngyouasanEntreprene                                                                                                                                            |  |  |  |  |
|                           |                       | Newsubjectstobeaddedtotheproposed curriculum                                                                                                                                                       |  |  |  |  |
|                           |                       | Subjectstoberemovedfromthepresentc urriculum                                                                                                                                                       |  |  |  |  |
|                           |                       | Aretheretopicsthatshouldbeaddedtoth esubject SubjectsName Topicstobeadded                                                                                                                          |  |  |  |  |
|                           |                       | WhetheryouhavedoneprojectInternshi pInplantTraining                                                                                                                                                |  |  |  |  |
|                           |                       | IfYes.givedetailsabouttheprojectIntern shipInplantTra                                                                                                                                              |  |  |  |  |
|                           |                       | Generalsuggestionsforimprovementoft hecurriculum /FORMAT=NOTABLE                                                                                                                                   |  |  |  |  |