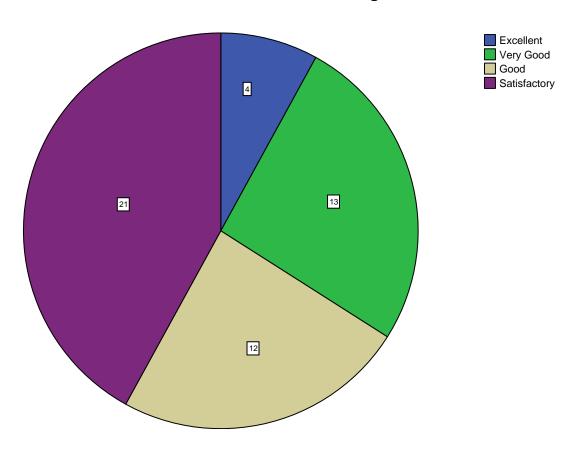

HEART COLLEGE (AUTONOMOUS)**

Tirupattur - 635 601, Tamil Nadu, S.India

Resi : (04179) 220103 College : (04179) 220553

Fax : (04179) 226423

A Don Bosco Institution of Higher Education, Founded in 1951 \* Affiliated to Thiruvalluvar University, Vellore \* Autonomous since 1987

Accredited by NAAC (4<sup>th</sup> Cycle – under RAF) with CGPA of 3.31 / 4 at 'A+' Grade

#### **Synchronization of Theory and Practical**

































Is the curriculum structure relevant to the progress higher education?











Is the curriculum structure helpful for you to adapt yourself to your career?



## Whether the Curriculum is helpful in making you as an Entrepreneur?



### New subjects to be added to the proposed curriculum































































Is the curriculum structure relevant to the progress higher education?











Is the curriculum structure helpful for you to adapt yourself to your career?



## Whether the Curriculum is helpful in making you as an Entrepreneur?



### New subjects to be added to the proposed curriculum