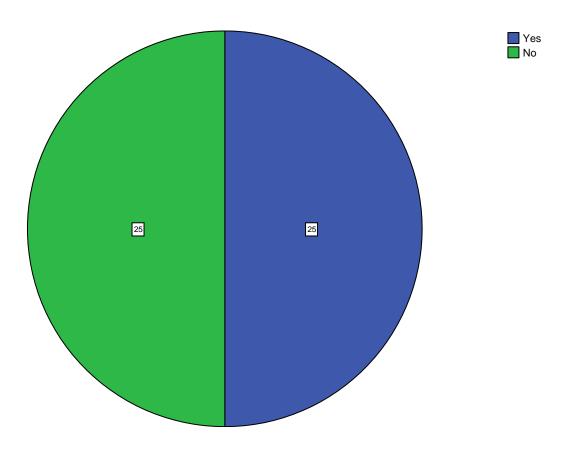

0103 College : (04179) 220553

Fax : (04179) 226423

A Don Bosco Institution of Higher Education, Founded in 1951 \* Affiliated to Thiruvalluvar University, Vellore \* Autonomous since 1987

Accredited by NAAC (4<sup>th</sup> Cycle – under RAF) with CGPA of 3.31 / 4 at 'A+' Grade

#### **Synchronization of Theory and Practical**

































Is the curriculum structure relevant to the progress higher education?











Is the curriculum structure helpful for you to adapt yourself to your career?



## Whether the Curriculum is helpful in making you as an Entrepreneur?



### New subjects to be added to the proposed curriculum































































Is the curriculum structure relevant to the progress higher education?











Is the curriculum structure helpful for you to adapt yourself to your career?



## Whether the Curriculum is helpful in making you as an Entrepreneur?



### New subjects to be added to the proposed curriculum