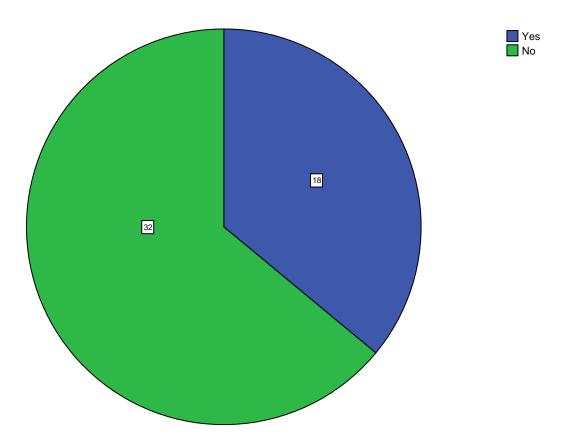

# **SACRED HEART COLLEGE (AUTONOMOUS)**

Tirupattur - 635 601, Tamil Nadu, S.India

Resi : (04179) 220103 College : (04179) 220553

Fax : (04179) 226423

A Don Bosco Institution of Higher Education, Founded in 1951 \* Affiliated to Thiruvalluvar University, Vellore \* Autonomous since 1987

Accredited by NAAC (4<sup>th</sup> Cycle – under RAF) with CGPA of 3.31 / 4 at 'A+' Grade

#### **Synchronization of Theory and Practical**

































Is the curriculum structure relevant to the progress higher education?











Is the curriculum structure helpful for you to adapt yourself to your career?



## Whether the Curriculum is helpful in making you as an Entrepreneur?



### New subjects to be added to the proposed curriculum































































Is the curriculum structure relevant to the progress higher education?











Is the curriculum structure helpful for you to adapt yourself to your career?



## Whether the Curriculum is helpful in making you as an Entrepreneur?



### New subjects to be added to the proposed curriculum