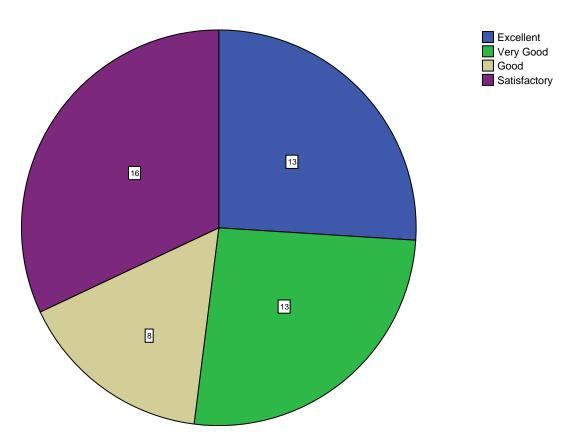

#### **Synchronization of Theory and Practical**

Is the curriculum structure relevant to the progress higher education?

Is the curriculum structure helpful for you to adapt yourself to your career?