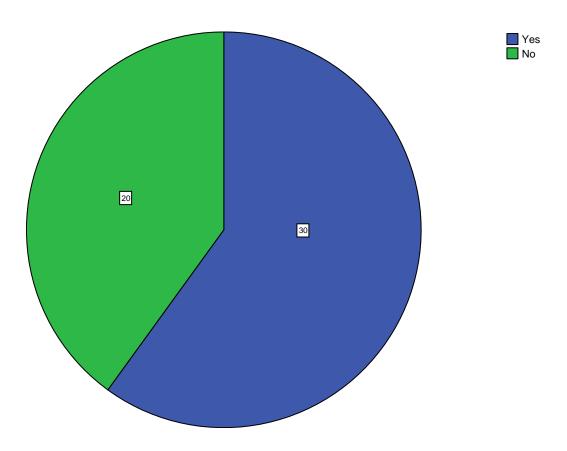

) 220103 College : (04179) 220553

Fax : (04179) 226423

A Don Bosco Institution of Higher Education, Founded in 1951 \* Affiliated to Thiruvalluvar University, Vellore \* Autonomous since 1987

Accredited by NAAC (4<sup>th</sup> Cycle – under RAF) with CGPA of 3.31 / 4 at 'A+' Grade

#### **Synchronization of Theory and Practical**

































Is the curriculum structure relevant to the progress higher education?











Is the curriculum structure helpful for you to adapt yourself to your career?



## Whether the Curriculum is helpful in making you as an Entrepreneur?



### New subjects to be added to the proposed curriculum































































Is the curriculum structure relevant to the progress higher education?











Is the curriculum structure helpful for you to adapt yourself to your career?



## Whether the Curriculum is helpful in making you as an Entrepreneur?



### New subjects to be added to the proposed curriculum