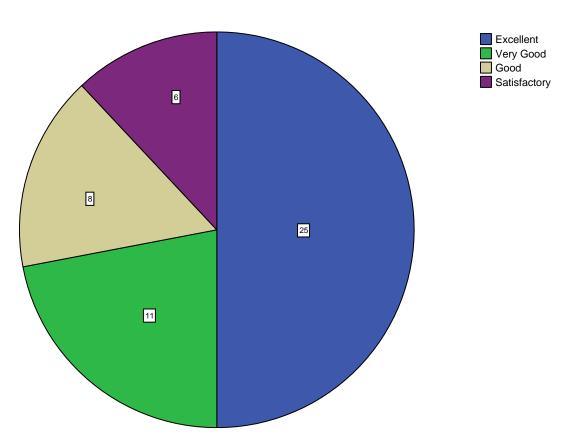

# **SACRED HEART COLLEGE (AUTONOMOUS)**

Tirupattur - 635 601, Tamil Nadu, S.India

Resi : (04179) 220103 College : (04179) 220553

Fax : (04179) 226423

A Don Bosco Institution of Higher Education, Founded in 1951 \* Affiliated to Thiruvalluvar University, Vellore \* Autonomous since 1987

Accredited by NAAC (4<sup>th</sup> Cycle – under RAF) with CGPA of 3.31 / 4 at 'A+' Grade

#### **Synchronization of Theory and Practical**

































Is the curriculum structure relevant to the progress higher education?











Is the curriculum structure helpful for you to adapt yourself to your career?



## Whether the Curriculum is helpful in making you as an Entrepreneur?



### New subjects to be added to the proposed curriculum































































Is the curriculum structure relevant to the progress higher education?











Is the curriculum structure helpful for you to adapt yourself to your career?



## Whether the Curriculum is helpful in making you as an Entrepreneur?



### New subjects to be added to the proposed curriculum