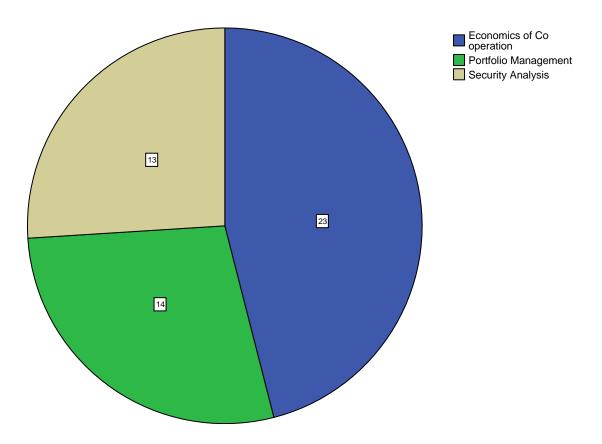

# **SACRED HEART COLLEGE (AUTONOMOUS)**

Tirupattur - 635 601, Tamil Nadu, S.India

Resi : (04179) 220103 College : (04179) 220553

Fax : (04179) 226423

A Don Bosco Institution of Higher Education, Founded in 1951 \* Affiliated to Thiruvalluvar University, Vellore \* Autonomous since 1987

Accredited by NAAC (4<sup>th</sup> Cycle – under RAF) with CGPA of 3.31 / 4 at 'A+' Grade

#### **Synchronization of Theory and Practical**

































Is the curriculum structure relevant to the progress higher education?











Is the curriculum structure helpful for you to adapt yourself to your career?



## Whether the Curriculum is helpful in making you as an Entrepreneur?



### New subjects to be added to the proposed curriculum































































Is the curriculum structure relevant to the progress higher education?











Is the curriculum structure helpful for you to adapt yourself to your career?



## Whether the Curriculum is helpful in making you as an Entrepreneur?



### New subjects to be added to the proposed curriculum