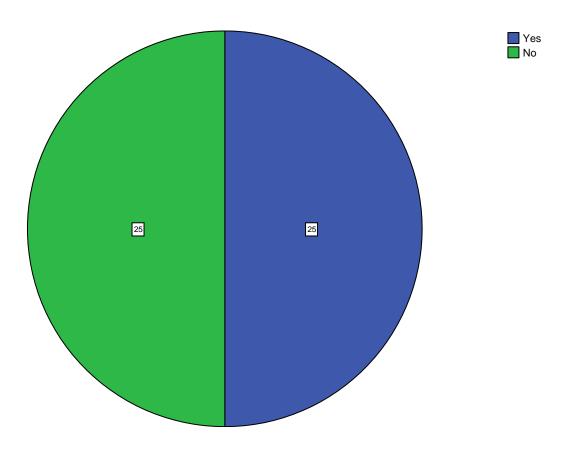

#### **Synchronization of Theory and Practical**

Is the curriculum structure relevant to the progress higher education?

Is the curriculum structure helpful for you to adapt yourself to your career?