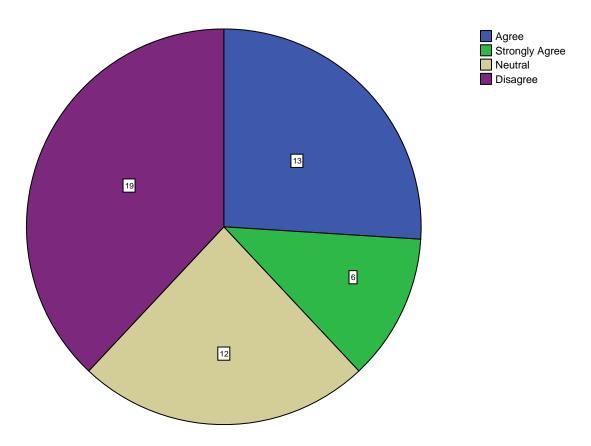

### New subjects to be added to the proposed curriculum

Is the curriculum structure relevant to the progress higher education?

Is the curriculum structure helpful for you to adapt yourself to your career?