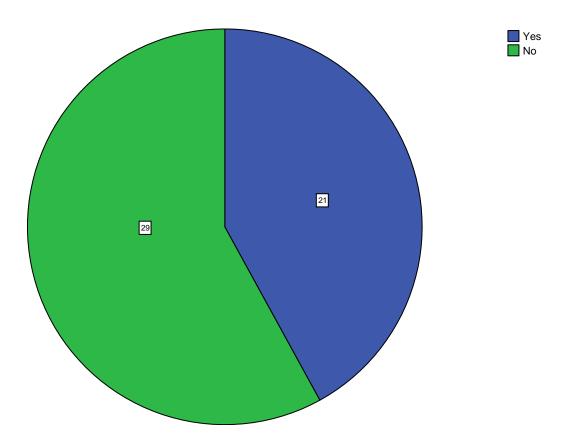

#### **Synchronization of Theory and Practical**

Is the curriculum structure relevant to the progress higher education?

Is the curriculum structure helpful for you to adapt yourself to your career?