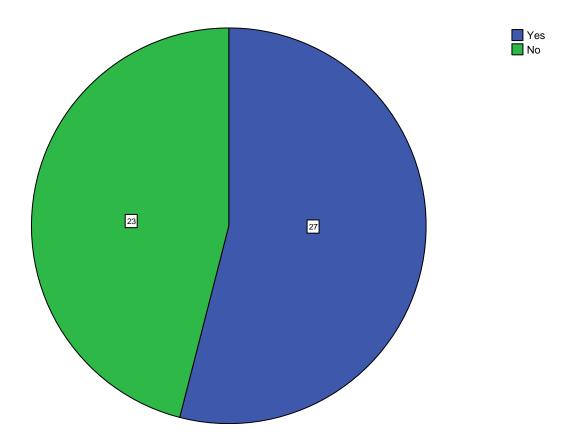

### New subjects to be added to the proposed curriculum

Is the curriculum structure relevant to the progress higher education?

Is the curriculum structure helpful for you to adapt yourself to your career?