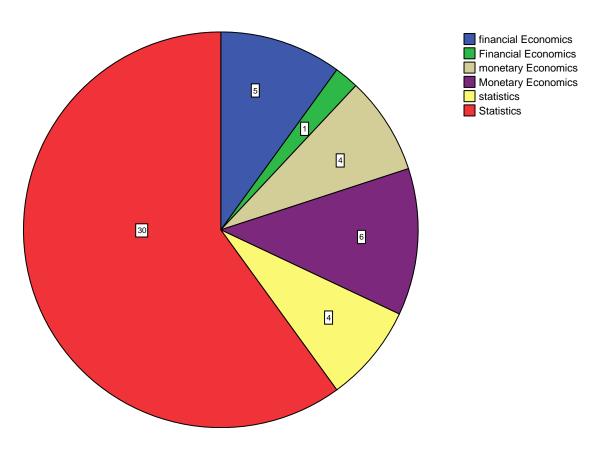

### New subjects to be added to the proposed curriculum

Is the curriculum structure relevant to the progress higher education?

Is the curriculum structure helpful for you to adapt yourself to your career?