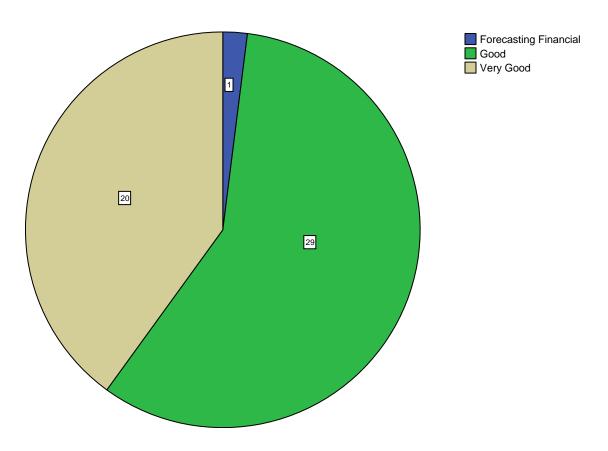

RAF) with CGPA of 3.31 / 4 at 'A+' Grade

#### **Synchronization of Theory and Practical**

































Is the curriculum structure relevant to the progress higher education?











Is the curriculum structure helpful for you to adapt yourself to your career?



## Whether the Curriculum is helpful in making you as an Entrepreneur?



### New subjects to be added to the proposed curriculum































































Is the curriculum structure relevant to the progress higher education?











Is the curriculum structure helpful for you to adapt yourself to your career?



## Whether the Curriculum is helpful in making you as an Entrepreneur?



### New subjects to be added to the proposed curriculum