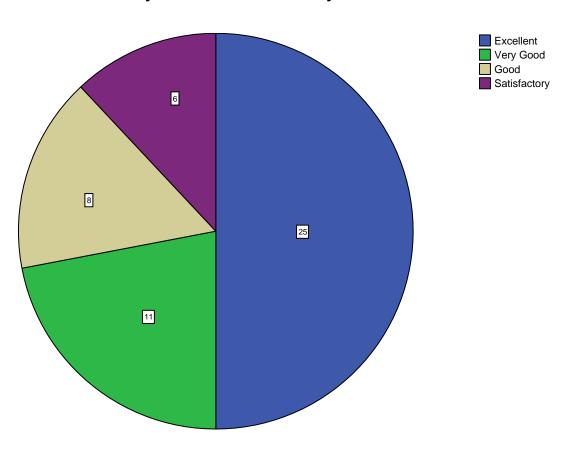

# **SACRED HEART COLLEGE (AUTONOMOUS)**

Tirupattur - 635 601, Tamil Nadu, S.India

Resi : (04179) 220103 College : (04179) 220553

Fax : (04179) 226423

A Don Bosco Institution of Higher Education, Founded in 1951 \* Affiliated to Thiruvalluvar University, Vellore \* Autonomous since 1987

Accredited by NAAC (4<sup>th</sup> Cycle – under RAF) with CGPA of 3.31 / 4 at 'A+' Grade

#### **Synchronization of Theory and Practical**

































Is the curriculum structure relevant to the progress higher education?











Is the curriculum structure helpful for you to adapt yourself to your career?



## Whether the Curriculum is helpful in making you as an Entrepreneur?



### New subjects to be added to the proposed curriculum































































Is the curriculum structure relevant to the progress higher education?











Is the curriculum structure helpful for you to adapt yourself to your career?



## Whether the Curriculum is helpful in making you as an Entrepreneur?



### New subjects to be added to the proposed curriculum