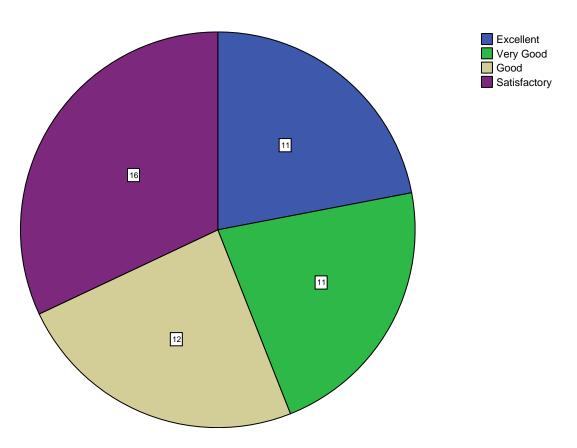

# **SACRED HEART COLLEGE (AUTONOMOUS)**

Tirupattur - 635 601, Tamil Nadu, S.India

Resi : (04179) 220103 College : (04179) 220553

Fax : (04179) 226423

A Don Bosco Institution of Higher Education, Founded in 1951 \* Affiliated to Thiruvalluvar University, Vellore \* Autonomous since 1987

Accredited by NAAC (4<sup>th</sup> Cycle – under RAF) with CGPA of 3.31 / 4 at 'A+' Grade

#### **Synchronization of Theory and Practical**

































Is the curriculum structure relevant to the progress higher education?











Is the curriculum structure helpful for you to adapt yourself to your career?



## Whether the Curriculum is helpful in making you as an Entrepreneur?



### New subjects to be added to the proposed curriculum































































Is the curriculum structure relevant to the progress higher education?











Is the curriculum structure helpful for you to adapt yourself to your career?



## Whether the Curriculum is helpful in making you as an Entrepreneur?



### New subjects to be added to the proposed curriculum