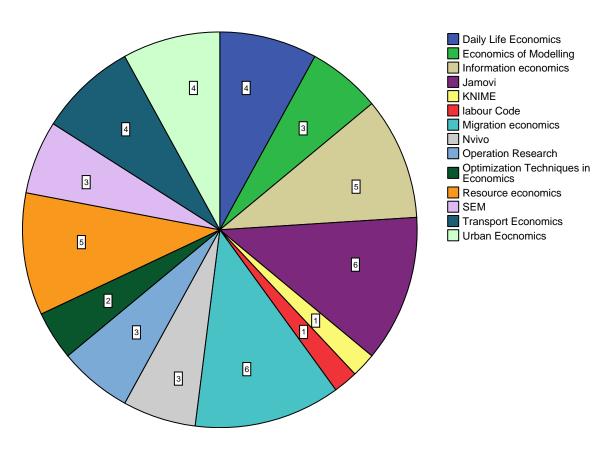

up>th</sup> Cycle – under RAF) with CGPA of 3.31 / 4 at 'A+' Grade

#### **Synchronization of Theory and Practical**

































Is the curriculum structure relevant to the progress higher education?











Is the curriculum structure helpful for you to adapt yourself to your career?



## Whether the Curriculum is helpful in making you as an Entrepreneur?



### New subjects to be added to the proposed curriculum































































Is the curriculum structure relevant to the progress higher education?











Is the curriculum structure helpful for you to adapt yourself to your career?



## Whether the Curriculum is helpful in making you as an Entrepreneur?



### New subjects to be added to the proposed curriculum