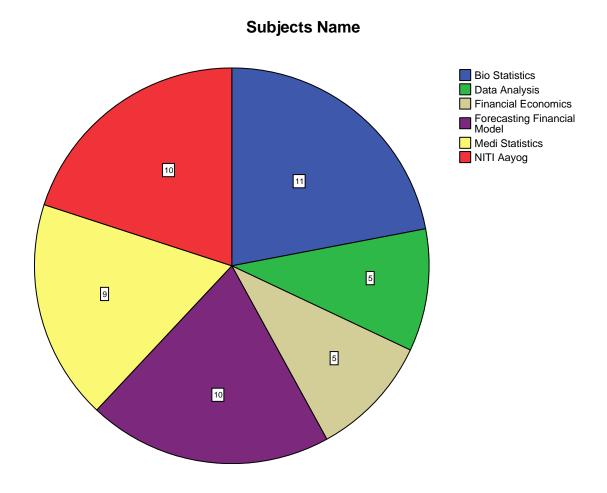

### New subjects to be added to the proposed curriculum

Is the curriculum structure relevant to the progress higher education?

Is the curriculum structure helpful for you to adapt yourself to your career?