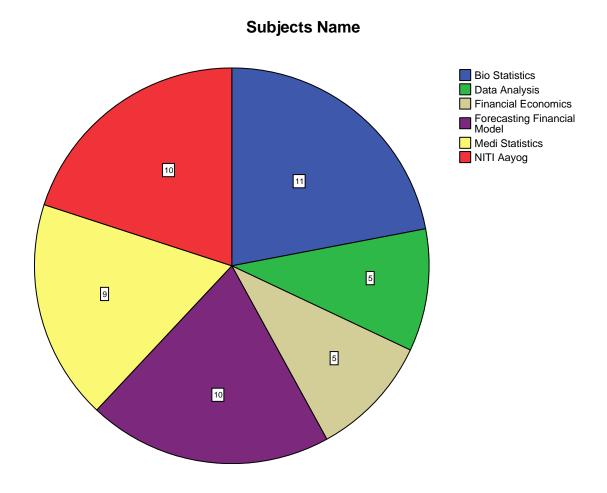

> Cycle – under RAF) with CGPA of 3.31 / 4 at 'A+' Grade

#### **Synchronization of Theory and Practical**

































Is the curriculum structure relevant to the progress higher education?











Is the curriculum structure helpful for you to adapt yourself to your career?



## Whether the Curriculum is helpful in making you as an Entrepreneur?



### New subjects to be added to the proposed curriculum































































Is the curriculum structure relevant to the progress higher education?











Is the curriculum structure helpful for you to adapt yourself to your career?



## Whether the Curriculum is helpful in making you as an Entrepreneur?



### New subjects to be added to the proposed curriculum