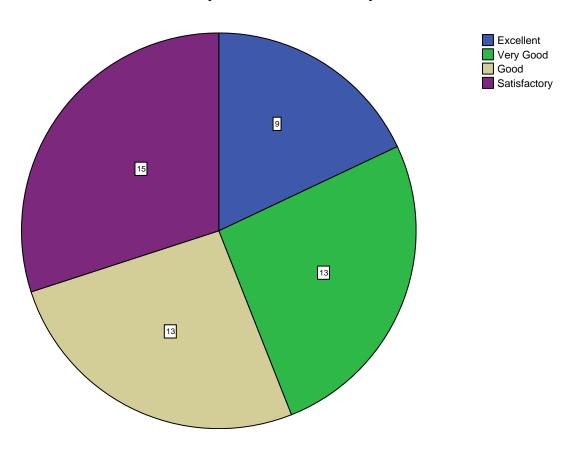

### New subjects to be added to the proposed curriculum

Is the curriculum structure relevant to the progress higher education?

Is the curriculum structure helpful for you to adapt yourself to your career?