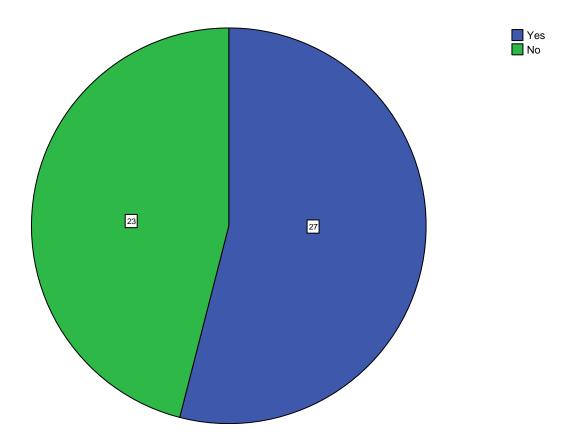

# **SACRED HEART COLLEGE (AUTONOMOUS)**

Tirupattur - 635 601, Tamil Nadu, S.India

Resi : (04179) 220103 College : (04179) 220553

Fax : (04179) 226423

A Don Bosco Institution of Higher Education, Founded in 1951 \* Affiliated to Thiruvalluvar University, Vellore \* Autonomous since 1987

Accredited by NAAC (4<sup>th</sup> Cycle – under RAF) with CGPA of 3.31 / 4 at 'A+' Grade

#### **Synchronization of Theory and Practical**

































Is the curriculum structure relevant to the progress higher education?











Is the curriculum structure helpful for you to adapt yourself to your career?



## Whether the Curriculum is helpful in making you as an Entrepreneur?



### New subjects to be added to the proposed curriculum































































Is the curriculum structure relevant to the progress higher education?











Is the curriculum structure helpful for you to adapt yourself to your career?



## Whether the Curriculum is helpful in making you as an Entrepreneur?



### New subjects to be added to the proposed curriculum