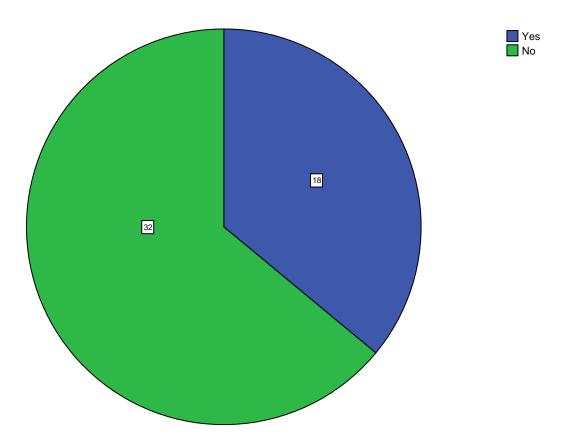

– under RAF) with CGPA of 3.31 / 4 at 'A+' Grade

#### **Synchronization of Theory and Practical**

































Is the curriculum structure relevant to the progress higher education?











Is the curriculum structure helpful for you to adapt yourself to your career?



## Whether the Curriculum is helpful in making you as an Entrepreneur?



### New subjects to be added to the proposed curriculum































































Is the curriculum structure relevant to the progress higher education?











Is the curriculum structure helpful for you to adapt yourself to your career?



## Whether the Curriculum is helpful in making you as an Entrepreneur?



### New subjects to be added to the proposed curriculum