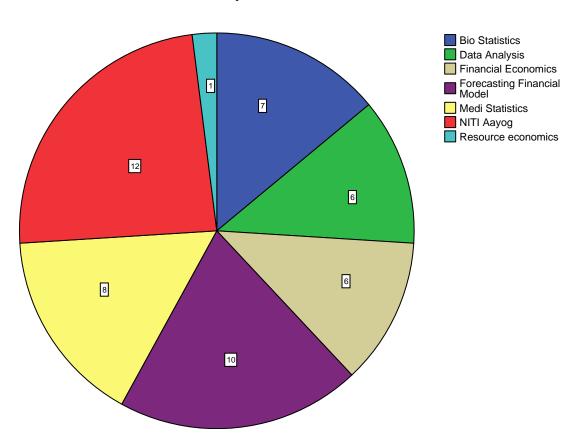

cle – under RAF) with CGPA of 3.31 / 4 at 'A+' Grade

#### **Synchronization of Theory and Practical**

































Is the curriculum structure relevant to the progress higher education?











Is the curriculum structure helpful for you to adapt yourself to your career?



## Whether the Curriculum is helpful in making you as an Entrepreneur?



### New subjects to be added to the proposed curriculum































































Is the curriculum structure relevant to the progress higher education?











Is the curriculum structure helpful for you to adapt yourself to your career?



## Whether the Curriculum is helpful in making you as an Entrepreneur?



### New subjects to be added to the proposed curriculum