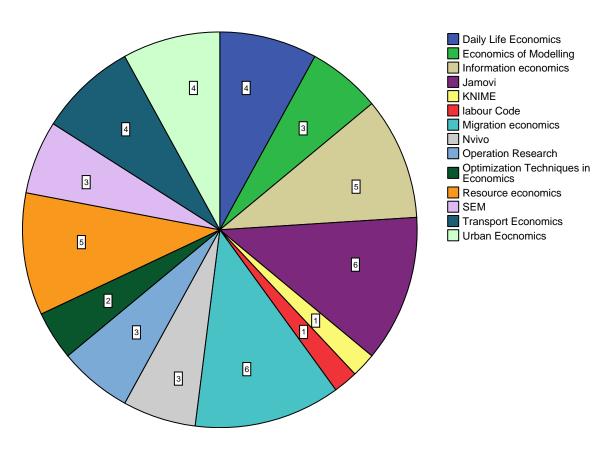

# **SACRED HEART COLLEGE (AUTONOMOUS)**

Tirupattur - 635 601, Tamil Nadu, S.India

Resi : (04179) 220103 College : (04179) 220553

Fax : (04179) 226423

A Don Bosco Institution of Higher Education, Founded in 1951 \* Affiliated to Thiruvalluvar University, Vellore \* Autonomous since 1987

Accredited by NAAC (4<sup>th</sup> Cycle – under RAF) with CGPA of 3.31 / 4 at 'A+' Grade

#### **Synchronization of Theory and Practical**

































Is the curriculum structure relevant to the progress higher education?











Is the curriculum structure helpful for you to adapt yourself to your career?



## Whether the Curriculum is helpful in making you as an Entrepreneur?



### New subjects to be added to the proposed curriculum































































Is the curriculum structure relevant to the progress higher education?











Is the curriculum structure helpful for you to adapt yourself to your career?



## Whether the Curriculum is helpful in making you as an Entrepreneur?



### New subjects to be added to the proposed curriculum