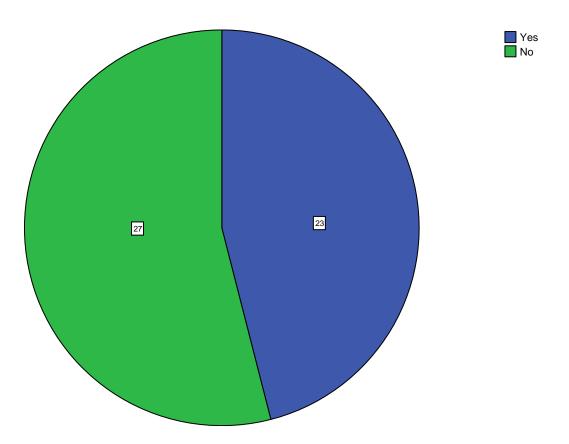

4179) 220103 College : (04179) 220553

Fax : (04179) 226423

A Don Bosco Institution of Higher Education, Founded in 1951 \* Affiliated to Thiruvalluvar University, Vellore \* Autonomous since 1987

Accredited by NAAC (4<sup>th</sup> Cycle – under RAF) with CGPA of 3.31 / 4 at 'A+' Grade

#### **Synchronization of Theory and Practical**

































Is the curriculum structure relevant to the progress higher education?











Is the curriculum structure helpful for you to adapt yourself to your career?



## Whether the Curriculum is helpful in making you as an Entrepreneur?



### New subjects to be added to the proposed curriculum































































Is the curriculum structure relevant to the progress higher education?











Is the curriculum structure helpful for you to adapt yourself to your career?



## Whether the Curriculum is helpful in making you as an Entrepreneur?



### New subjects to be added to the proposed curriculum