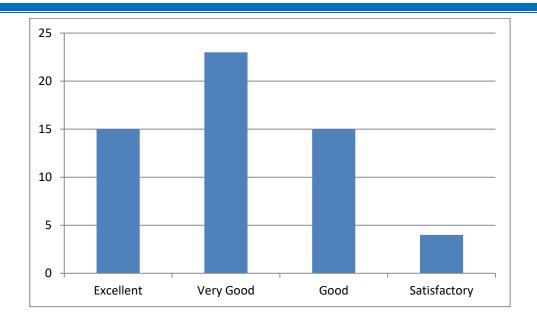

#### STUDENTS FOLLOW UP

| Parameter    | No. of Students |
|--------------|-----------------|
| Excellent    | 15              |
| Very Good    | 23              |
| Good         | 15              |
| Satisfactory | 4               |
|              | 57              |