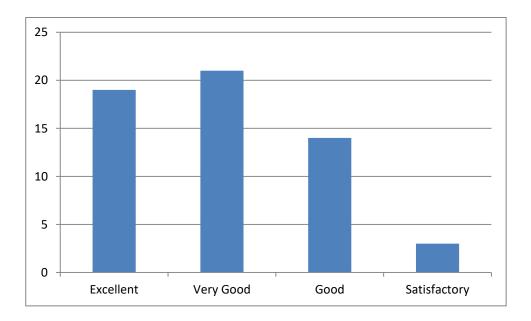

#### **USEFULNESS IN CONDUCTING TEST AND ASSIGNMENTS**

| Parameter    | No. of Students |
|--------------|-----------------|
| Excellent    | 19              |
| Very Good    | 21              |
| Good         | 14              |
| Satisfactory | 3               |
|              | 57              |