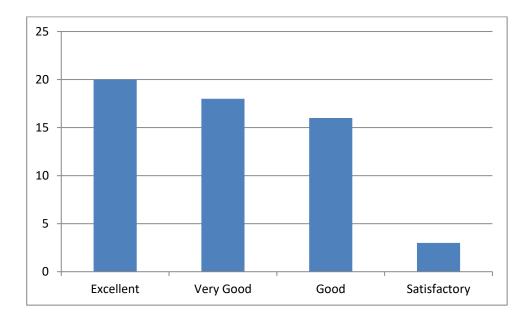

#### **COURSE SATISFACTION LEVEL**

| Parameter    | No. of Students |
|--------------|-----------------|
| Excellent    | 20              |
| Very Good    | 18              |
| Good         | 16              |
| Satisfactory | 3               |
|              | 57              |