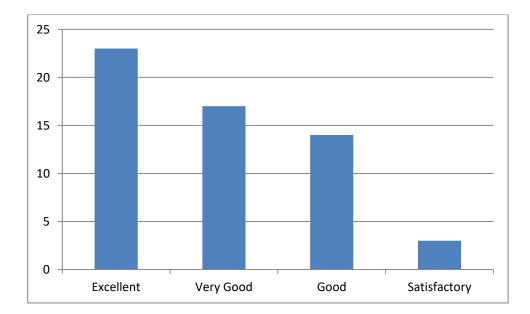

| Parameter    | No. of Students |
|--------------|-----------------|
| Excellent    | 23              |
| Very Good    | 17              |
| Good         | 14              |
| Satisfactory | 3               |
|              | 57              |

### **OVERALL RATING OF THE PROGRAMME**