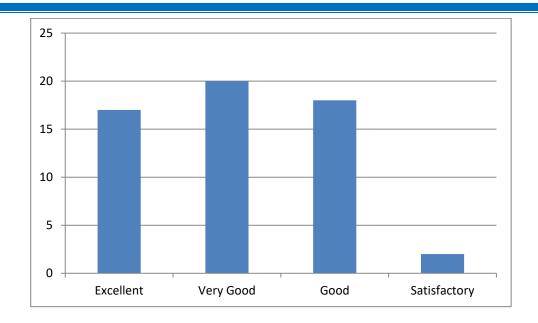

#### **AVAILABILITY OF TEXT BOOK AND STUDY MATERIALS**

| Parameter    | No. of Students |
|--------------|-----------------|
| Excellent    | 17              |
| Very Good    | 20              |
| Good         | 18              |
| Satisfactory | 2               |
|              | 57              |