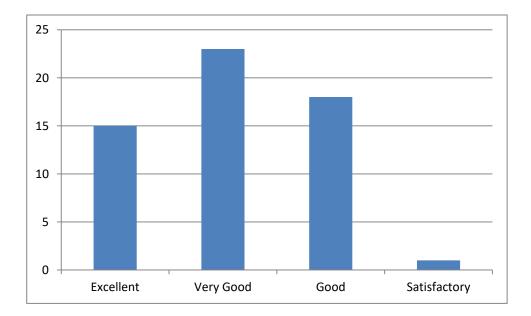

#### **COVERAGE OF ADVANCED AND MODERN TOPICS**

| Parameter    | No. of Students |
|--------------|-----------------|
| Excellent    | 15              |
| Very Good    | 23              |
| Good         | 18              |
| Satisfactory | 1               |
|              | 57              |