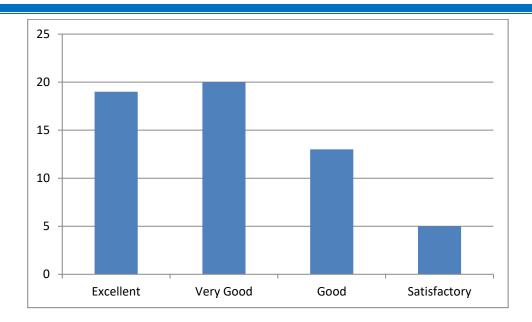

## **USAGE OF TECHNOLOGY AND TEACHING AIDS**

| Parameter    | No. of Students |
|--------------|-----------------|
| Excellent    | 19              |
| Very Good    | 20              |
| Good         | 13              |
| Satisfactory | 5               |
|              | 57              |