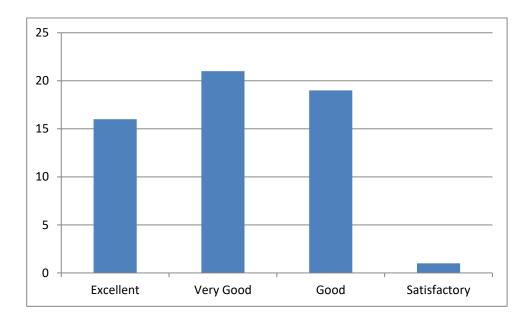

#### SYNCHRONIZATION OF THEORY AND PRACTICAL

| Parameter    | No. of Students |
|--------------|-----------------|
| Excellent    | 16              |
| Very Good    | 21              |
| Good         | 19              |
| Satisfactory | 1               |
|              | 57              |