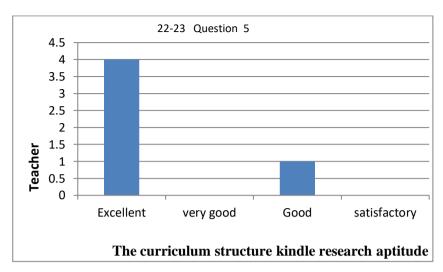

## Question4: The curriculum structure relevant to progress higher education

**Question 5: The curriculum structure kindle research aptitude** 

Question 6: The curriculum structure helpful to adapt to the career