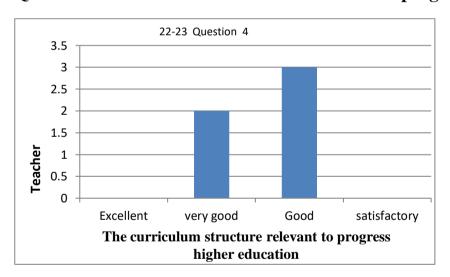

## Question4: The curriculum structure relevant to progress higher education

**Question 5: The curriculum structure kindle research aptitude** 

Question 6: The curriculum structure helpful to adapt to the career