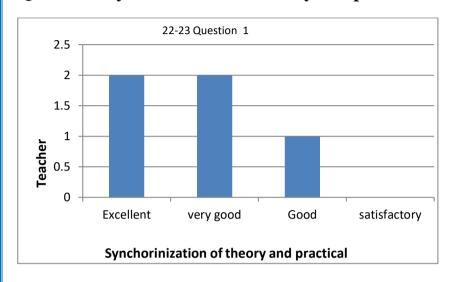

mic Year 2022 – 2023 (ODD)

#### Question1: synchronization of theory and practical



#### **Question 2: Coverage Modern/Advanced Topics**



Question 3: Do the subjects satisfy ones need



## Question4: The curriculum structure relevant to progress higher education



**Question 5: The curriculum structure kindle research aptitude** 



Question 6: The curriculum structure helpful to adapt to the career



#### Q7: General suggestions for the improvement of the curriculum

- Need to give hands-on training in Placements
- Include linear algebra and Graph theory
- Include data science topics
- Include advanced operating systems
- Include Machine Learning Topics

#### Teacher Curriculum Feedback Analysis Academic Year 2022 – 2023 (Even)

Question1: synchronization of theory and practical



**Question 2: Coverage if Modern/Advanced Topics** 



Question 3: Do the subjects satisfy ones need



## Question4:The curriculum structure relevant to progress higher education



**Question 5: The curriculum structure kende research aptitude** 



Question 6: The curriculum structure helpful to adapt to the career



#### Q7: General Suggestions for improvement of the curriculum

- Update syllabus to the latest trends
- Inlude data science, data mining and AI topics
- Add more topics of Programming Languages
- Update the syllabus par to engineering curriculum
- Include research Methodology and topics

# Sacred Heart College (Autonomous), Tirupattur

# Department of UG Computer Science B.Sc (CS) Syllabus

(Effective from the Academic Year: 2022-2023)

## **Curriculum Feedback Analysis