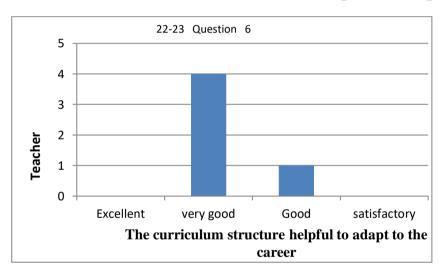

## Question4: The curriculum structure relevant to progress higher education

**Question 5: The curriculum structure kindle research aptitude** 

Question 6: The curriculum structure helpful to adapt to the career