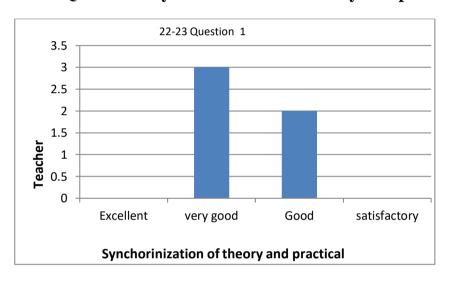

#### **Question 2: Coverage Modern/Advanced Topics**

Question 3: Do the subjects satisfy ones need