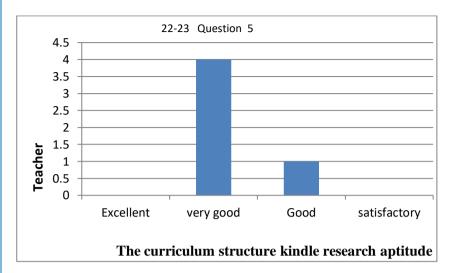

## Question4: The curriculum structure relevant to progress higher education

**Question 5: The curriculum structure kindle research aptitude** 

Question 6: The curriculum structure helpful to adapt to the career