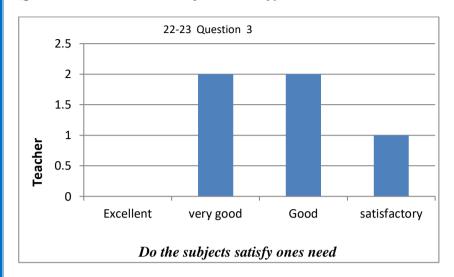

#### **Question 2: Coverage Modern/Advanced Topics**

Question 3: Do the subjects satisfy ones need