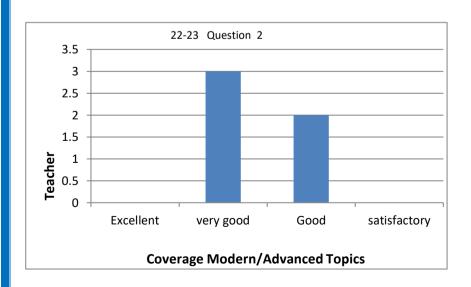

#### **Question 2: Coverage Modern/Advanced Topics**

Question 3: Do the subjects satisfy ones need