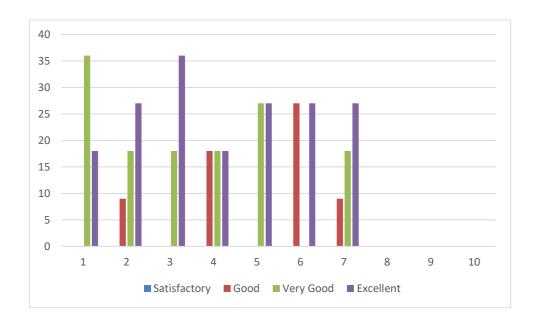

## **Curriculum Feedback Analysis for Faculty**

(Rating: 1- Satisfactory, 2 - Good, 3 - Very Good, 4 - Excellent)

| S. | Questionnaire                              | Satisfactory | Good | Very<br>Good | Excellent |
|----|--------------------------------------------|--------------|------|--------------|-----------|
| No |                                            | 1            | 2    | 3            | 4         |
| 1  | Does the curriculum satisfy the stated     |              |      |              |           |
|    | objectives and learning outcomes?          | 0            | 9    | 36           | 9         |
| 2  | Do you have continuous processes to        |              |      |              |           |
|    | propose, modify, suggest and incorporate   | 0            | 0    | 36           | 18        |
|    | new topics in the curriculum?              |              |      |              |           |
| 3  | Is the curriculum effective in developing  |              |      |              |           |
|    | independent thinking?                      | 0            | 0    | 36           | 18        |
| 4  | Does the curriculum enhance your           |              |      |              |           |
|    | knowledge in the subject area?             | 0            | 0    | 27           | 27        |
| 5  | Does the curriculum enable the students to | _            |      |              | _         |
|    | apply their knowledge in real life?        | 0            | 18   | 27           | 9         |
| 6  | Does the curriculum demand the teachers    |              |      |              |           |
|    | for research inclusive teaching?           | 0            | 9    | 27           | 18        |
| 7  | Coverage of advanced topics and current    | _            | _    |              |           |
|    | trends in the syllabus?                    | 0            | 9    | 27           | 18        |
| 8  | Relevance of the electives offered in the  |              |      | 0.5          |           |
|    | syllabus?                                  | 0            | 9    | 36           | 9         |
| 9  | Does the departmental level expert         |              |      |              |           |
|    | committee meet to review the curriculum?   | 0            | 9    | 18           | 27        |
| 10 | Encouragement of self-study through the    | 0            | 10   | 25           |           |
| _  | syllabus?                                  | 0            | 18   | 27           | 9         |