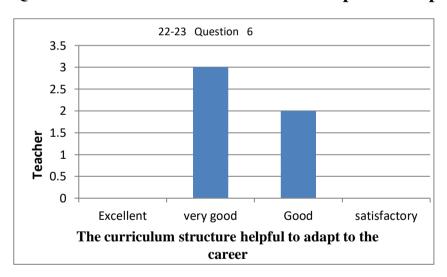

## Question4: The curriculum structure relevant to progress higher education

**Question 5: The curriculum structure kindle research aptitude** 

Question 6: The curriculum structure helpful to adapt to the career

## Question4:The curriculum structure relevant to progress higher education

**Question 5: The curriculum structure kende research aptitude** 

Question 6: The curriculum structure helpful to adapt to the career