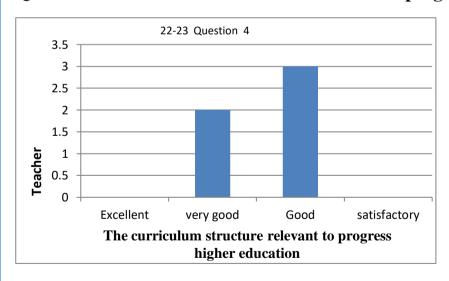

## Question4: The curriculum structure relevant to progress higher education

**Question 5: The curriculum structure kindle research aptitude** 

Question 6: The curriculum structure helpful to adapt to the career