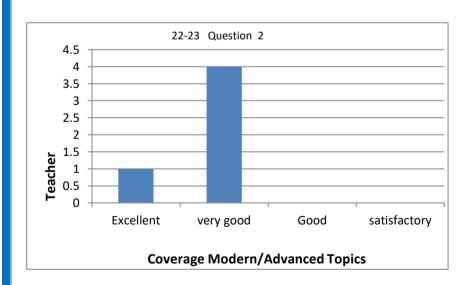

#### **Question 2: Coverage Modern/Advanced Topics**

Question 3: Do the subjects satisfy ones need