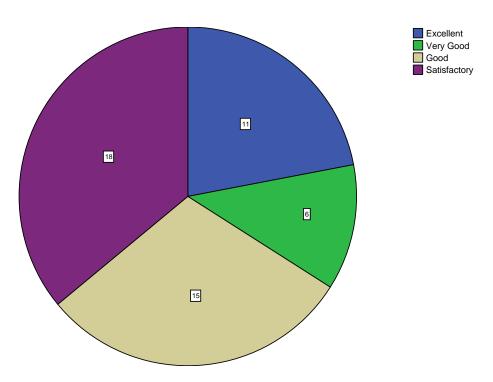

**Pie Chart** 

Is the curriculum structure relevant to the progress higher education?

Is the curriculum structure helpful for you to adapt yourself to your career?