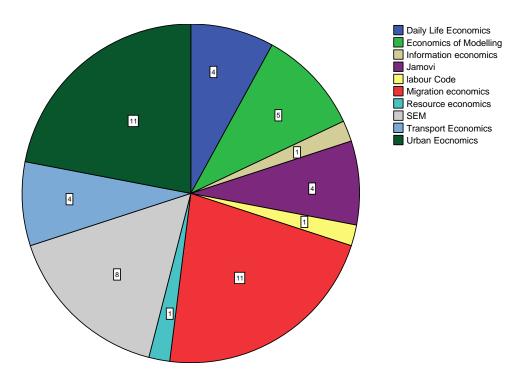

|                | 0:00:05.26 |  |  |  |
|           |                |            |  |  |  |
|           |                |            |  |  |  |
|           |                |            |  |  |  |
|           |                |            |  |  |  |
|           |                |            |  |  |  |
|           |                |            |  |  |  |
|           |                |            |  |  |  |
|           |                |            |  |  |  |
|           | Processor Time | 0:00:04.97 |  |  |  |
|           |                |            |  |  |  |

**Pie Chart** 



































Is the curriculum structure relevant to the progress higher education?











Is the curriculum structure helpful for you to adapt yourself to your career?