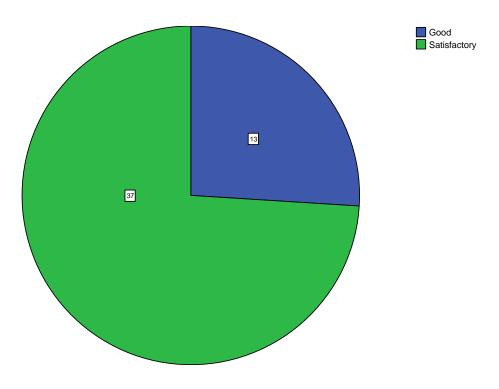

**Pie Chart** 

Is the curriculum structure relevant to the progress higher education?

Is the curriculum structure helpful for you to adapt yourself to your career?