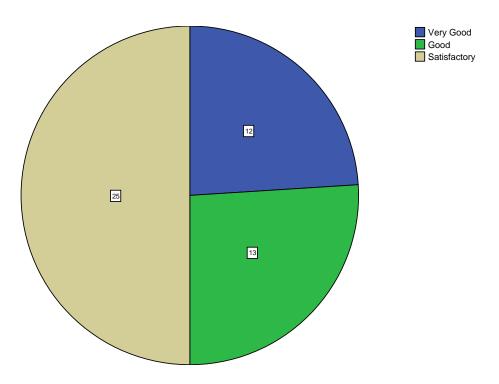

|  |  |  |
|           |                |            |  |  |  |
|           |                |            |  |  |  |
|           |                |            |  |  |  |
|           |                | 0:00:05.26 |  |  |  |
|           |                |            |  |  |  |
|           |                |            |  |  |  |
|           |                |            |  |  |  |
|           |                |            |  |  |  |
|           |                |            |  |  |  |
|           |                |            |  |  |  |
|           |                |            |  |  |  |
|           |                |            |  |  |  |
|           | Processor Time | 0:00:04.97 |  |  |  |
|           |                |            |  |  |  |

**Pie Chart** 



































Is the curriculum structure relevant to the progress higher education?











Is the curriculum structure helpful for you to adapt yourself to your career?