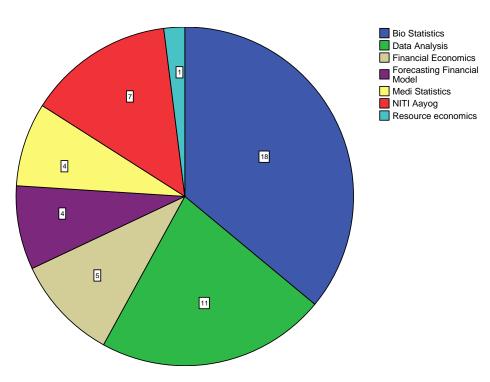

Subjectstoberemovedfromthepresentc urriculum

Aretheretopicsthatshouldbeaddedtoth esubject SubjectsName

Topicstobeadded WhetheryouhavedoneprojectInternshi

pInplantTraining

IfYes.givedetailsabouttheprojectIntern