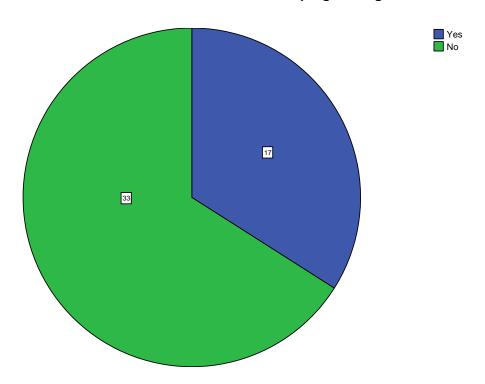

**Pie Chart** 

Is the curriculum structure relevant to the progress higher education?

Is the curriculum structure helpful for you to adapt yourself to your career?