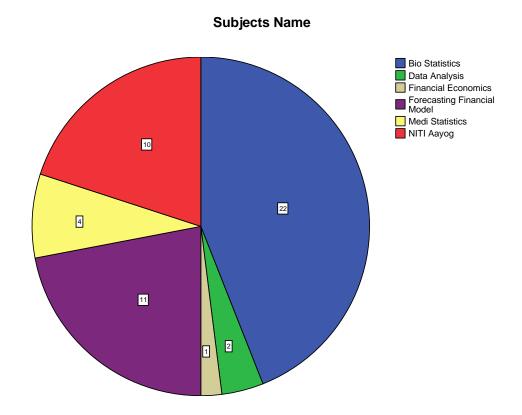

Subjectstoberemovedfromthepresentc urriculum

Aretheretopicsthatshouldbeaddedtoth esubject SubjectsName

Topicstobeadded WhetheryouhavedoneprojectInternshi

pInplantTraining

IfYes.givedetailsabouttheprojectIntern