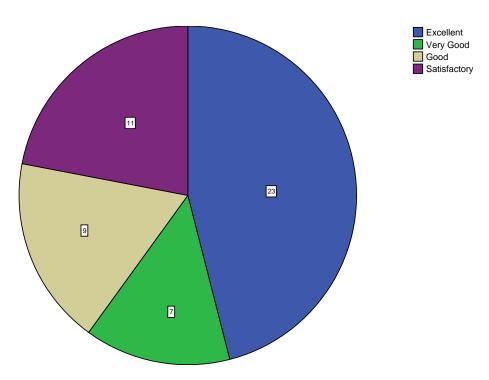

**Pie Chart** 

Is the curriculum structure relevant to the progress higher education?

Is the curriculum structure helpful for you to adapt yourself to your career?