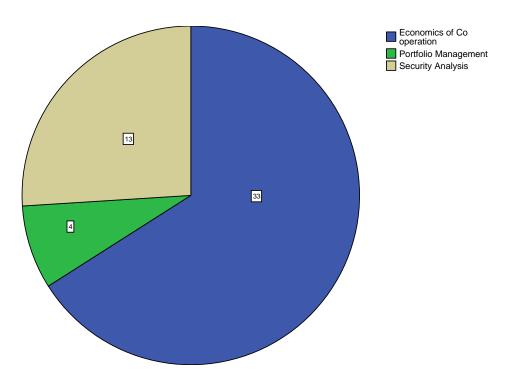

|                | 0:00:05.26 |  |  |  |
|           |                |            |  |  |  |
|           |                |            |  |  |  |
|           |                |            |  |  |  |
|           |                |            |  |  |  |
|           |                |            |  |  |  |
|           |                |            |  |  |  |
|           |                |            |  |  |  |
|           |                |            |  |  |  |
|           | Processor Time | 0:00:04.97 |  |  |  |
|           |                |            |  |  |  |

**Pie Chart** 



































Is the curriculum structure relevant to the progress higher education?











Is the curriculum structure helpful for you to adapt yourself to your career?