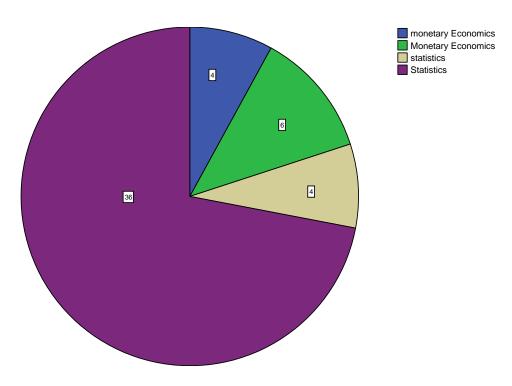

**Pie Chart** 

Is the curriculum structure relevant to the progress higher education?

Is the curriculum structure helpful for you to adapt yourself to your career?