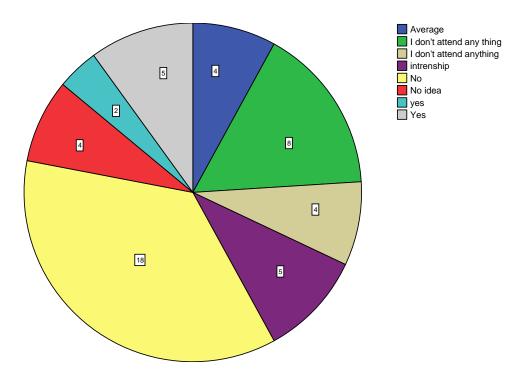

**Pie Chart** 

Is the curriculum structure relevant to the progress higher education?

Is the curriculum structure helpful for you to adapt yourself to your career?