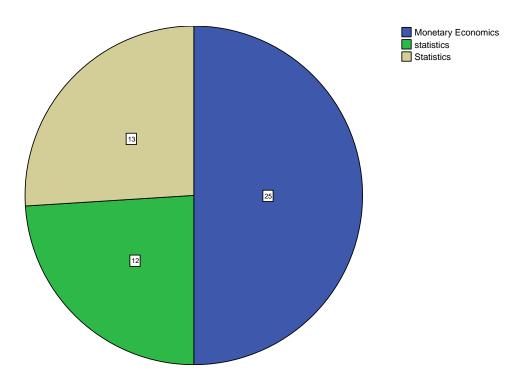

|            |  |  |  |  |
|   |           |                |            |  |  |  |  |
|   |           |                |            |  |  |  |  |
|   |           |                |            |  |  |  |  |
|   |           |                |            |  |  |  |  |
|   |           |                |            |  |  |  |  |
|   |           | Processor Time | 0:00:04.69 |  |  |  |  |
| ' | ı         |                |            |  |  |  |  |
|   |           |                |            |  |  |  |  |
|   | Dia Chart |                |            |  |  |  |  |

**Pie Chart** 

































Is the curriculum structure relevant to the progress higher education?











Is the curriculum structure helpful for you to adapt yourself to your career?



































## Notes

| Outp                      | out Created           | 14-DEC-2023 22:24:30                                                    |  |
|---------------------------|-----------------------|-------------------------------------------------------------------------|--|
| C                         | omments               |                                                                         |  |
| Input                     | Data                  | C:\Users\V-TECH\Desktop\Employer<br>Feedback\2018-2019.sav              |  |
|                           | Active Dataset        | DataSet1                                                                |  |
|                           | Filter                | <none></none>