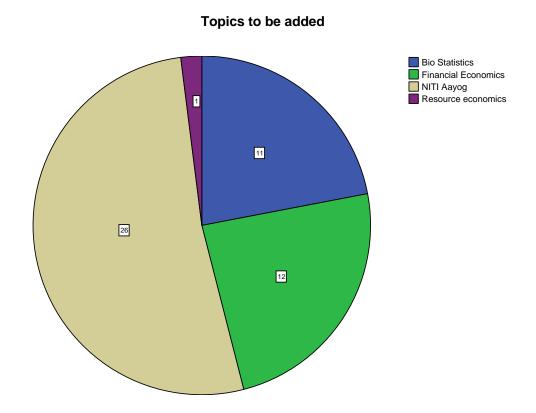

Subjectstoberemovedfromthepresentc urriculum

Aretheretopicsthatshouldbeaddedtoth esubject SubjectsName

Topicstobeadded WhetheryouhavedoneprojectInternshi

pInplantTraining

IfYes.givedetailsabouttheprojectIntern