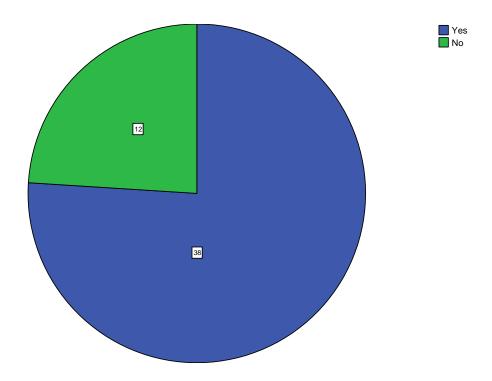

**Pie Chart** 

Is the curriculum structure relevant to the progress higher education?

Is the curriculum structure helpful for you to adapt yourself to your career?