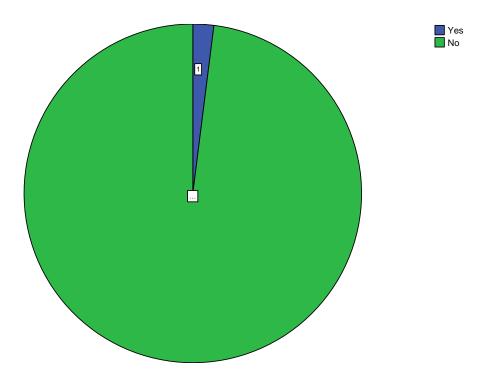

**Pie Chart** 

Is the curriculum structure relevant to the progress higher education?

Is the curriculum structure helpful for you to adapt yourself to your career?