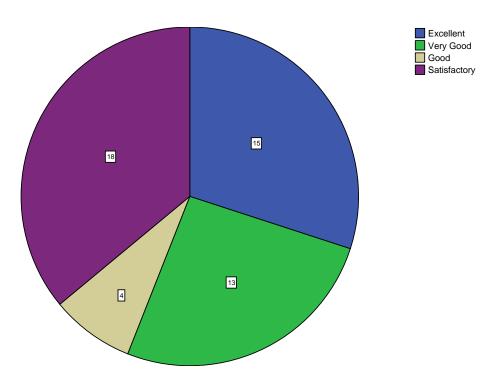

**Pie Chart** 

Is the curriculum structure relevant to the progress higher education?

Is the curriculum structure helpful for you to adapt yourself to your career?