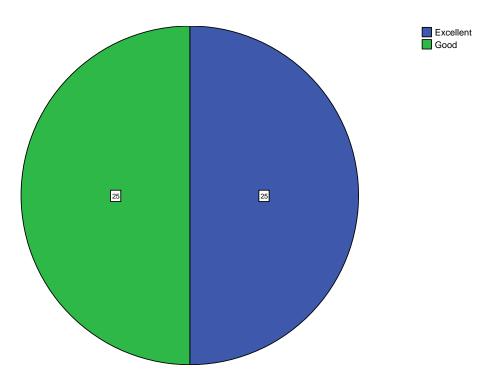

**Pie Chart** 

Is the curriculum structure relevant to the progress higher education?

Is the curriculum structure helpful for you to adapt yourself to your career?