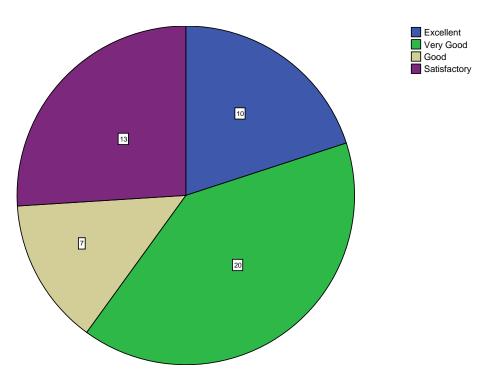

**Pie Chart** 

Is the curriculum structure relevant to the progress higher education?

Is the curriculum structure helpful for you to adapt yourself to your career?