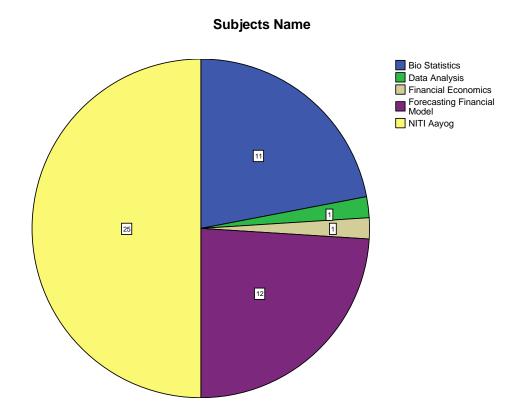

Subjectstoberemovedfromthepresentc urriculum

Aretheretopicsthatshouldbeaddedtoth esubject SubjectsName

Topicstobeadded WhetheryouhavedoneprojectInternshi

pInplantTraining

IfYes.givedetailsabouttheprojectIntern