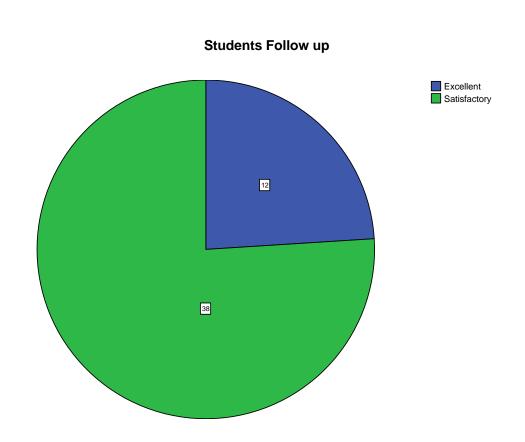

**Pie Chart** 

Is the curriculum structure relevant to the progress higher education?

Is the curriculum structure helpful for you to adapt yourself to your career?