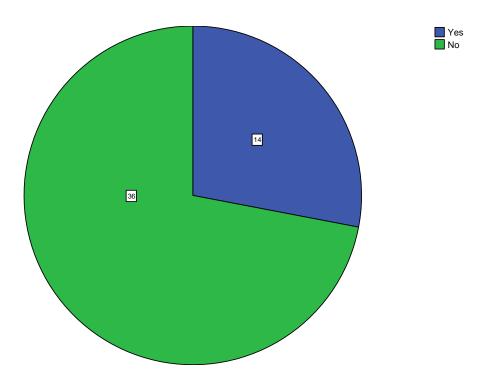

**Pie Chart** 

Is the curriculum structure relevant to the progress higher education?

Is the curriculum structure helpful for you to adapt yourself to your career?