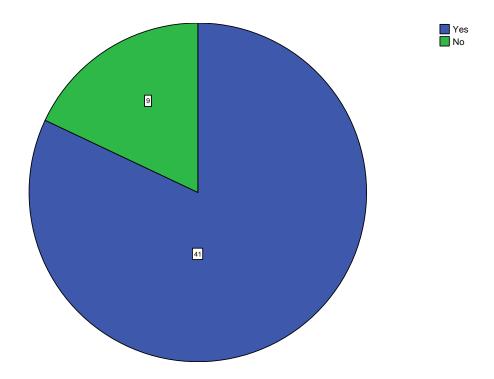

**Pie Chart** 

Is the curriculum structure relevant to the progress higher education?

Is the curriculum structure helpful for you to adapt yourself to your career?