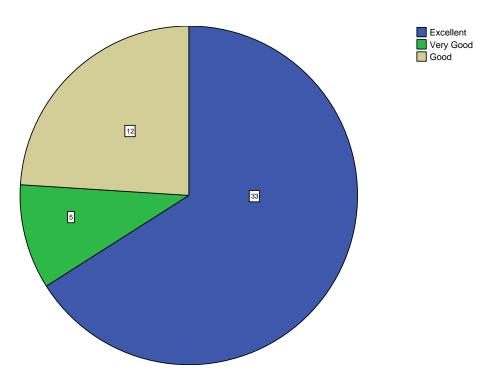

**Pie Chart** 

Is the curriculum structure relevant to the progress higher education?

Is the curriculum structure helpful for you to adapt yourself to your career?