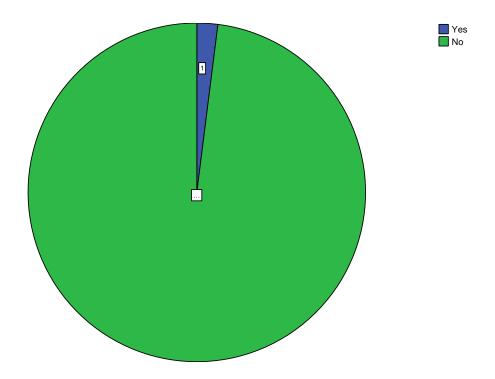

**Pie Chart** 

Is the curriculum structure relevant to the progress higher education?

Is the curriculum structure helpful for you to adapt yourself to your career?