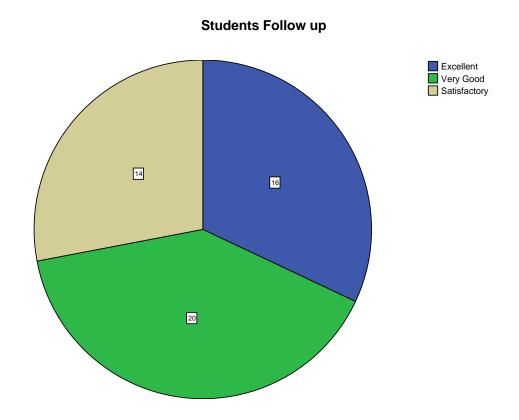

**FREQUENCIES** 

VARIABLES=SynchronizationofTheor yandPractical

AvailabilityofTextbooksStudymaterials CoverageofModernAdvancedTopics Dothesubjectssatisfyonesneed

UsageofTechnologyandTeachingAids StudentsFollowup