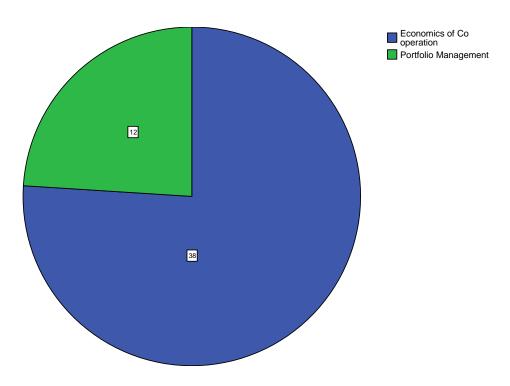

|            |  |  |  |  |
|   |           |                |            |  |  |  |  |
|   |           |                |            |  |  |  |  |
|   |           |                |            |  |  |  |  |
|   |           |                |            |  |  |  |  |
|   |           |                |            |  |  |  |  |
|   |           | Processor Time | 0:00:04.69 |  |  |  |  |
| ' | ı         |                |            |  |  |  |  |
|   |           |                |            |  |  |  |  |
|   | Dia Chart |                |            |  |  |  |  |

**Pie Chart** 

































Is the curriculum structure relevant to the progress higher education?











Is the curriculum structure helpful for you to adapt yourself to your career?



































## Notes

| Outp                      | out Created           | 14-DEC-2023 22:24:30                                                    |  |
|---------------------------|-----------------------|-------------------------------------------------------------------------|--|
| C                         | omments               |                                                                         |  |
| Input                     | Data                  | C:\Users\V-TECH\Desktop\Employer<br>Feedback\2018-2019.sav              |  |
|                           | Active Dataset        | DataSet1                                                                |  |
|                           | Filter                | <none></none>