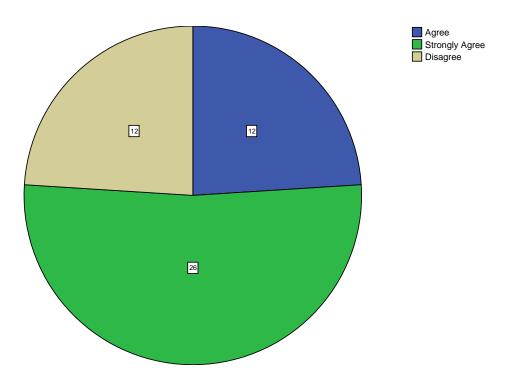

**Pie Chart** 

Is the curriculum structure relevant to the progress higher education?

Is the curriculum structure helpful for you to adapt yourself to your career?