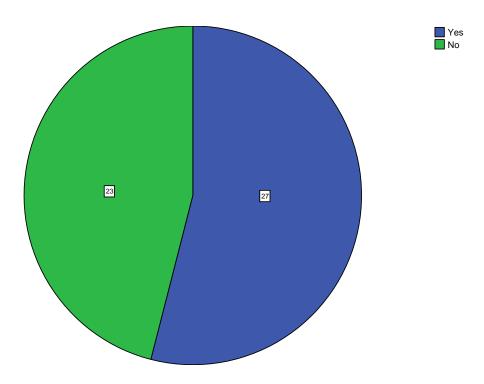

shipInplantTra
Generalsuggestionsforimprovementoft
hecurriculum /FORMAT=NOTABLE

/PIECHART FREQ /ORDER= ANALYSIS.

|   | Resources | Elapsed Time   |            |  |  |  |  |
|---|-----------|----------------|------------|--|--|--|--|
|   |           | •              |            |  |  |  |  |
|   |           |                |            |  |  |  |  |
|   |           |                |            |  |  |  |  |
|   |           |                |            |  |  |  |  |
|   |           |                |            |  |  |  |  |
|   |           |                |            |  |  |  |  |
|   |           |                |            |  |  |  |  |
|   |           |                |            |  |  |  |  |
|   |           |                |            |  |  |  |  |
|   |           |                |            |  |  |  |  |
|   |           |                |            |  |  |  |  |
|   |           |                |            |  |  |  |  |
|   |           |                |            |  |  |  |  |
|   |           |                |            |  |  |  |  |
|   |           |                |            |  |  |  |  |
|   |           |                |            |  |  |  |  |
|   |           |                |            |  |  |  |  |
|   |           |                |            |  |  |  |  |
|   |           |                |            |  |  |  |  |
|   |           |                | 0:00:04.62 |  |  |  |  |
|   |           |                |            |  |  |  |  |
|   |           |                |            |  |  |  |  |
|   |           |                |            |  |  |  |  |
|   |           |                |            |  |  |  |  |
|   |           |                |            |  |  |  |  |
|   |           |                |            |  |  |  |  |
|   |           |                |            |  |  |  |  |
|   |           |                |            |  |  |  |  |
|   |           |                |            |  |  |  |  |
|   |           |                |            |  |  |  |  |
|   |           |                |            |  |  |  |  |
|   |           |                |            |  |  |  |  |
|   |           |                |            |  |  |  |  |
|   |           |                |            |  |  |  |  |
|   |           |                |            |  |  |  |  |
|   |           |                |            |  |  |  |  |
|   |           |                |            |  |  |  |  |
|   |           |                |            |  |  |  |  |
|   |           |                |            |  |  |  |  |
|   |           |                |            |  |  |  |  |
|   |           | Processor Time | 0:00:04.69 |  |  |  |  |
| ' | ı         |                |            |  |  |  |  |
|   |           |                |            |  |  |  |  |
|   | Dia Chart |                |            |  |  |  |  |