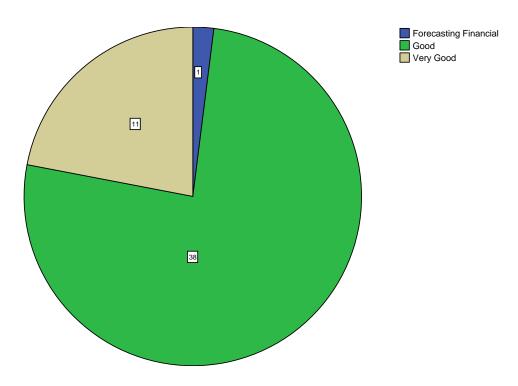

**Pie Chart** 

Is the curriculum structure relevant to the progress higher education?

Is the curriculum structure helpful for you to adapt yourself to your career?