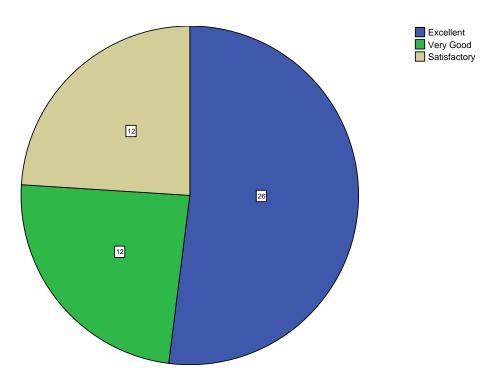

**Pie Chart** 

Is the curriculum structure relevant to the progress higher education?

Is the curriculum structure helpful for you to adapt yourself to your career?