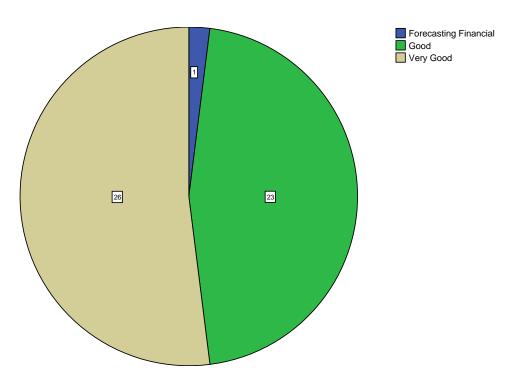

**Pie Chart** 

Is the curriculum structure relevant to the progress higher education?

Is the curriculum structure helpful for you to adapt yourself to your career?