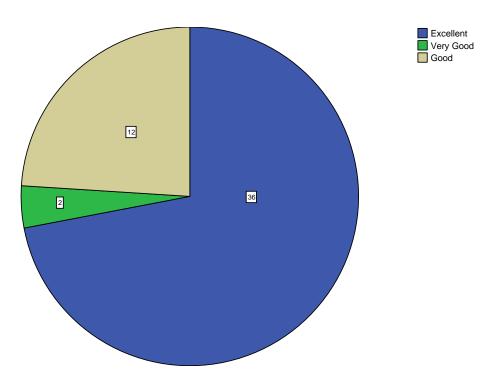

**Pie Chart** 

Is the curriculum structure relevant to the progress higher education?

Is the curriculum structure helpful for you to adapt yourself to your career?