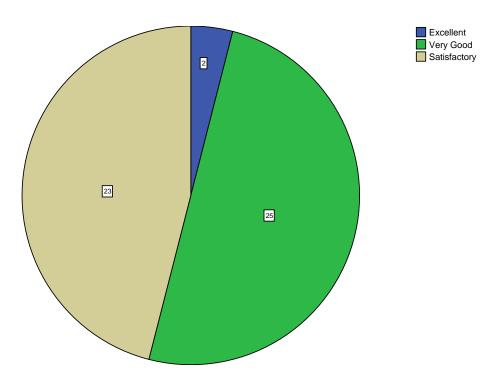

**Pie Chart** 

Is the curriculum structure relevant to the progress higher education?

Is the curriculum structure helpful for you to adapt yourself to your career?