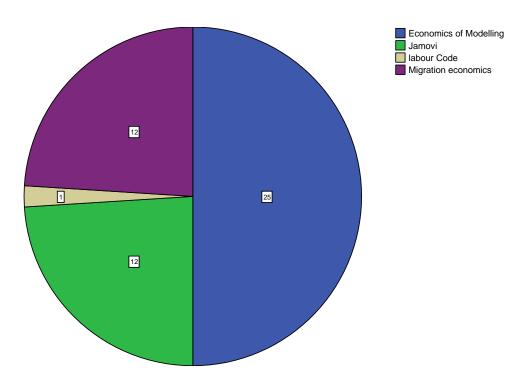

|            |  |  |  |  |
|   |           |                |            |  |  |  |  |
|   |           |                |            |  |  |  |  |
|   |           |                |            |  |  |  |  |
|   |           |                |            |  |  |  |  |
|   |           |                |            |  |  |  |  |
|   |           | Processor Time | 0:00:04.69 |  |  |  |  |
| ' | ı         |                |            |  |  |  |  |
|   |           |                |            |  |  |  |  |
|   | Dia Chart |                |            |  |  |  |  |

**Pie Chart** 

































Is the curriculum structure relevant to the progress higher education?











Is the curriculum structure helpful for you to adapt yourself to your career?



































## Notes

| Outp                      | out Created           | 14-DEC-2023 22:24:30                                                    |  |
|---------------------------|-----------------------|-------------------------------------------------------------------------|--|
| C                         | omments               |                                                                         |  |
| Input                     | Data                  | C:\Users\V-TECH\Desktop\Employer<br>Feedback\2018-2019.sav              |  |
|                           | Active Dataset        | DataSet1                                                                |  |
|                           | Filter                | <none></none>