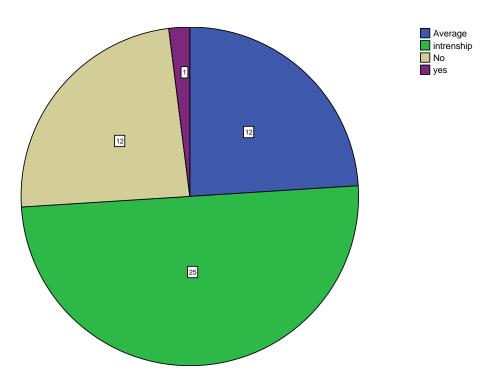

**Pie Chart** 

Is the curriculum structure relevant to the progress higher education?

Is the curriculum structure helpful for you to adapt yourself to your career?