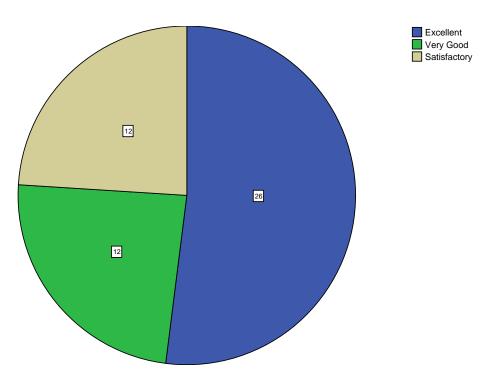

**Pie Chart** 

Is the curriculum structure relevant to the progress higher education?

Is the curriculum structure helpful for you to adapt yourself to your career?