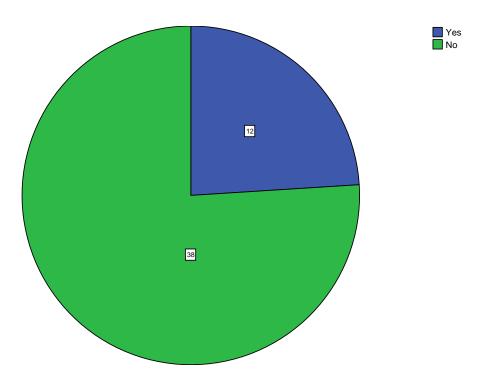

**Pie Chart** 

Is the curriculum structure relevant to the progress higher education?

Is the curriculum structure helpful for you to adapt yourself to your career?