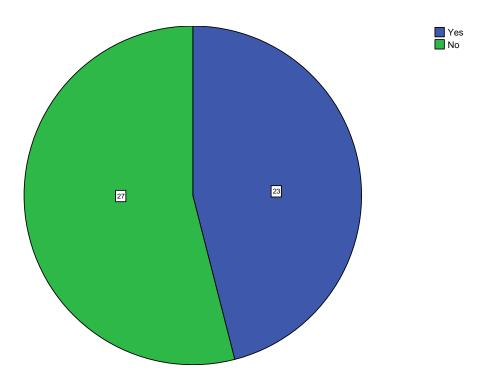

**Pie Chart** 

Is the curriculum structure relevant to the progress higher education?

Is the curriculum structure helpful for you to adapt yourself to your career?