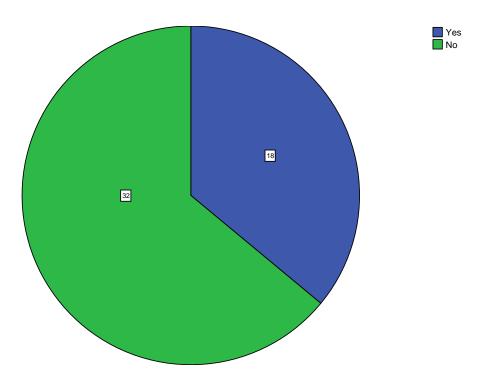

**Pie Chart** 

Is the curriculum structure relevant to the progress higher education?

Is the curriculum structure helpful for you to adapt yourself to your career?