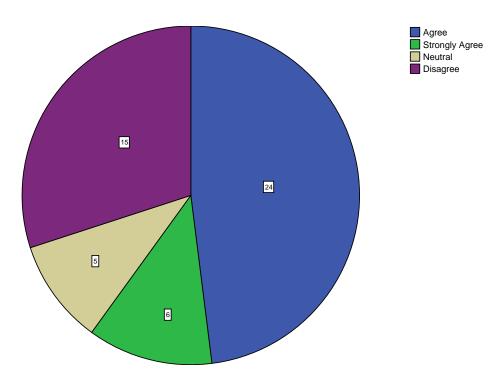

**Pie Chart** 

Is the curriculum structure relevant to the progress higher education?

Is the curriculum structure helpful for you to adapt yourself to your career?