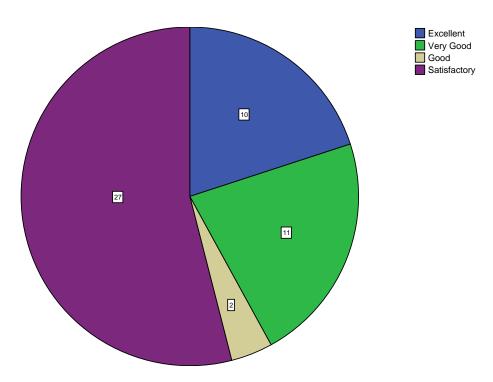

**FREQUENCIES** 

VARIABLES=SynchronizationofTheor yandPractical

AvailabilityofTextbooksStudymaterials CoverageofModernAdvancedTopics Dothesubjectssatisfyonesneed

UsageofTechnologyandTeachingAids StudentsFollowup

UsefulnessofTestsandAssignments Overallratingduringtheprogrammeofst udy

Theprescribedcurriculumdesignhelped youtogainknowledge

Isthecurriculumstructurerelevanttothe progresshighereduc

Isthecurriculumdesignapplicabletoreall ifesituation