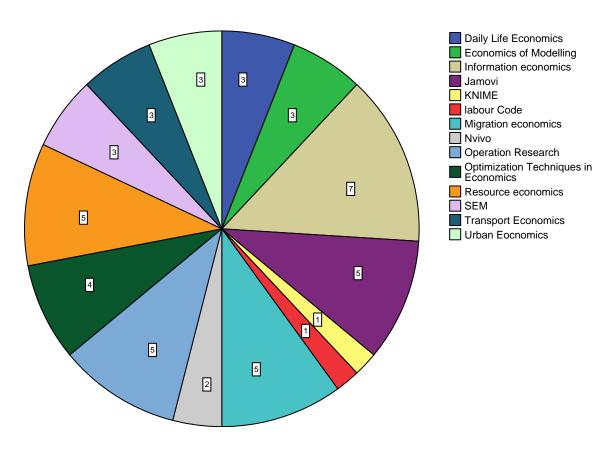

(4<sup>th</sup> Cycle – under RAF) with CGPA of 3.31 / 4 at 'A+' Grade

#### **Synchronization of Theory and Practical**

































Is the curriculum structure relevant to the progress higher education?











Is the curriculum structure helpful for you to adapt yourself to your career?



## Whether the Curriculum is helpful in making you as an Entrepreneur?



### New subjects to be added to the proposed curriculum



























































Is the curriculum structure relevant to the progress higher education?











Is the curriculum structure helpful for you to adapt yourself to your career?



## Whether the Curriculum is helpful in making you as an Entrepreneur?



### New subjects to be added to the proposed curriculum