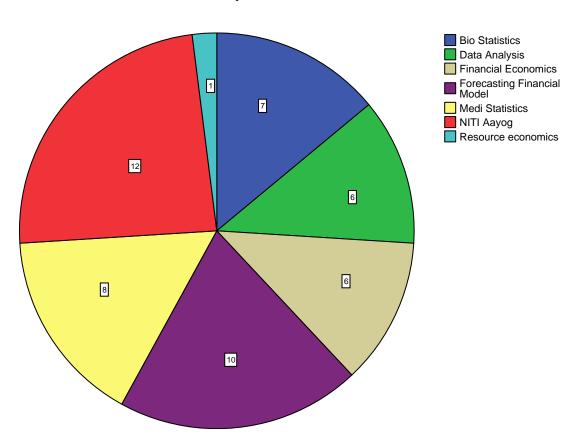

# **SACRED HEART COLLEGE (AUTONOMOUS)**

Tirupattur - 635 601, Tamil Nadu, S.India

Resi : (04179) 220103 College : (04179) 220553

Fax : (04179) 226423

A Don Bosco Institution of Higher Education, Founded in 1951 \* Affiliated to Thiruvalluvar University, Vellore \* Autonomous since 1987

Accredited by NAAC (4<sup>th</sup> Cycle – under RAF) with CGPA of 3.31 / 4 at 'A+' Grade

#### **Synchronization of Theory and Practical**

































Is the curriculum structure relevant to the progress higher education?











Is the curriculum structure helpful for you to adapt yourself to your career?



## Whether the Curriculum is helpful in making you as an Entrepreneur?



### New subjects to be added to the proposed curriculum



























































Is the curriculum structure relevant to the progress higher education?











Is the curriculum structure helpful for you to adapt yourself to your career?



## Whether the Curriculum is helpful in making you as an Entrepreneur?



### New subjects to be added to the proposed curriculum