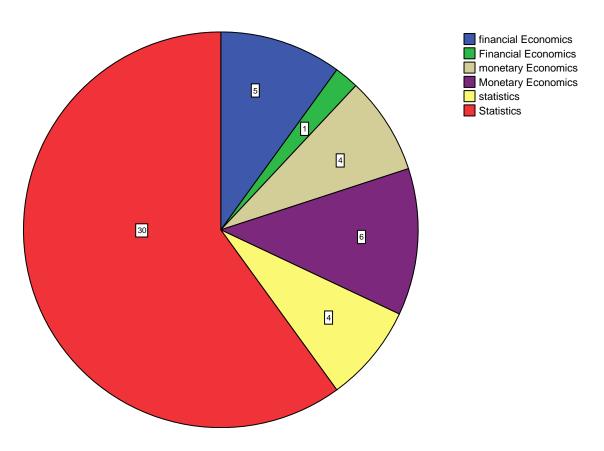

# **SACRED HEART COLLEGE (AUTONOMOUS)**

Tirupattur - 635 601, Tamil Nadu, S.India

Resi : (04179) 220103 College : (04179) 220553

Fax : (04179) 226423

A Don Bosco Institution of Higher Education, Founded in 1951 \* Affiliated to Thiruvalluvar University, Vellore \* Autonomous since 1987

Accredited by NAAC (4<sup>th</sup> Cycle – under RAF) with CGPA of 3.31 / 4 at 'A+' Grade

#### **Synchronization of Theory and Practical**

































Is the curriculum structure relevant to the progress higher education?











Is the curriculum structure helpful for you to adapt yourself to your career?



## Whether the Curriculum is helpful in making you as an Entrepreneur?



### New subjects to be added to the proposed curriculum



























































Is the curriculum structure relevant to the progress higher education?











Is the curriculum structure helpful for you to adapt yourself to your career?



## Whether the Curriculum is helpful in making you as an Entrepreneur?



### New subjects to be added to the proposed curriculum