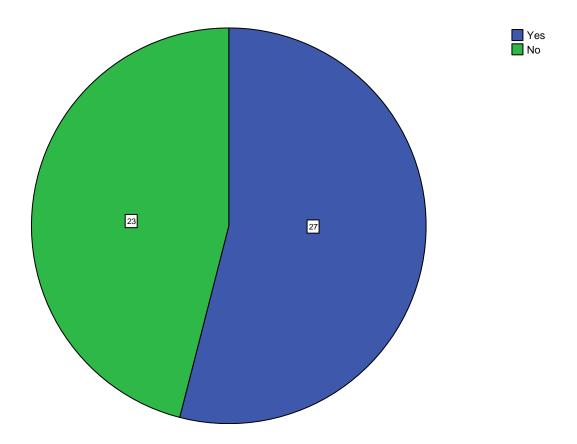

# **SACRED HEART COLLEGE (AUTONOMOUS)**

Tirupattur - 635 601, Tamil Nadu, S.India

Resi : (04179) 220103 College : (04179) 220553

Fax : (04179) 226423

A Don Bosco Institution of Higher Education, Founded in 1951 \* Affiliated to Thiruvalluvar University, Vellore \* Autonomous since 1987

Accredited by NAAC (4<sup>th</sup> Cycle – under RAF) with CGPA of 3.31 / 4 at 'A+' Grade

#### **Synchronization of Theory and Practical**

































Is the curriculum structure relevant to the progress higher education?











Is the curriculum structure helpful for you to adapt yourself to your career?



## Whether the Curriculum is helpful in making you as an Entrepreneur?



### New subjects to be added to the proposed curriculum



























































Is the curriculum structure relevant to the progress higher education?











Is the curriculum structure helpful for you to adapt yourself to your career?



## Whether the Curriculum is helpful in making you as an Entrepreneur?



### New subjects to be added to the proposed curriculum