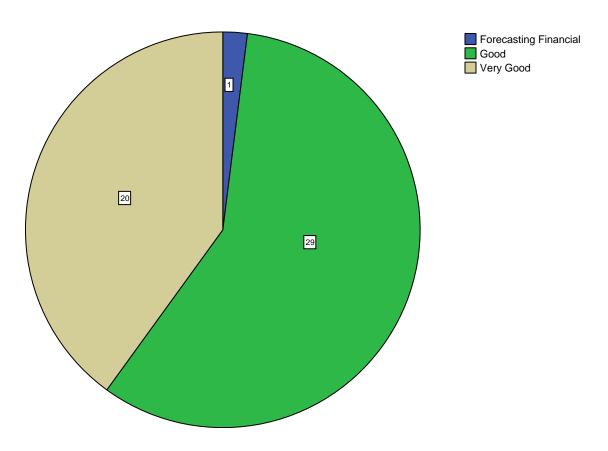

#### **Synchronization of Theory and Practical**

Is the curriculum structure relevant to the progress higher education?

Is the curriculum structure helpful for you to adapt yourself to your career?