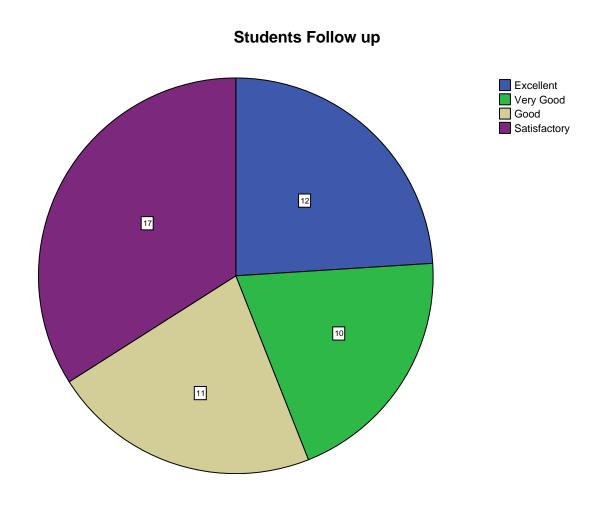

*SACRED HEART COLLEGE (AUTONOMOUS)**

Tirupattur - 635 601, Tamil Nadu, S.India

Resi : (04179) 220103 College : (04179) 220553

Fax : (04179) 226423

A Don Bosco Institution of Higher Education, Founded in 1951 \* Affiliated to Thiruvalluvar University, Vellore \* Autonomous since 1987

Accredited by NAAC (4<sup>th</sup> Cycle – under RAF) with CGPA of 3.31 / 4 at 'A+' Grade

#### **Synchronization of Theory and Practical**

































Is the curriculum structure relevant to the progress higher education?











Is the curriculum structure helpful for you to adapt yourself to your career?



## Whether the Curriculum is helpful in making you as an Entrepreneur?



### New subjects to be added to the proposed curriculum



























































Is the curriculum structure relevant to the progress higher education?











Is the curriculum structure helpful for you to adapt yourself to your career?



## Whether the Curriculum is helpful in making you as an Entrepreneur?



### New subjects to be added to the proposed curriculum