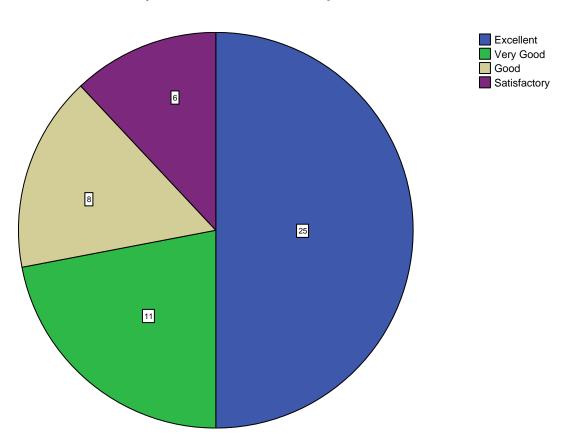

# **SACRED HEART COLLEGE (AUTONOMOUS)**

Tirupattur - 635 601, Tamil Nadu, S.India

Resi : (04179) 220103 College : (04179) 220553

Fax : (04179) 226423

A Don Bosco Institution of Higher Education, Founded in 1951 \* Affiliated to Thiruvalluvar University, Vellore \* Autonomous since 1987

Accredited by NAAC (4<sup>th</sup> Cycle – under RAF) with CGPA of 3.31 / 4 at 'A+' Grade

#### **Synchronization of Theory and Practical**

































Is the curriculum structure relevant to the progress higher education?











Is the curriculum structure helpful for you to adapt yourself to your career?



## Whether the Curriculum is helpful in making you as an Entrepreneur?



### New subjects to be added to the proposed curriculum



























































Is the curriculum structure relevant to the progress higher education?











Is the curriculum structure helpful for you to adapt yourself to your career?



## Whether the Curriculum is helpful in making you as an Entrepreneur?



### New subjects to be added to the proposed curriculum