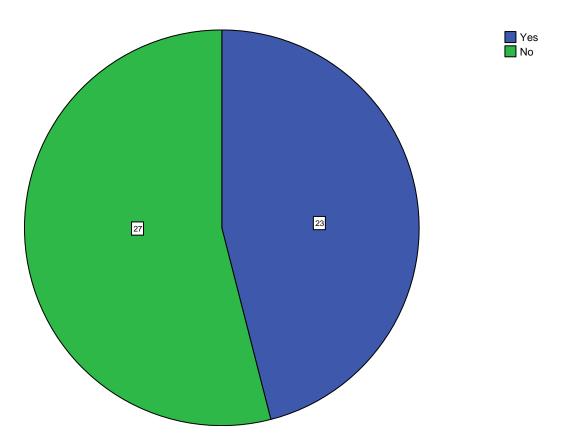

: (04179) 220103 College : (04179) 220553

Fax : (04179) 226423

A Don Bosco Institution of Higher Education, Founded in 1951 \* Affiliated to Thiruvalluvar University, Vellore \* Autonomous since 1987

Accredited by NAAC (4<sup>th</sup> Cycle – under RAF) with CGPA of 3.31 / 4 at 'A+' Grade

#### **Synchronization of Theory and Practical**

































Is the curriculum structure relevant to the progress higher education?











Is the curriculum structure helpful for you to adapt yourself to your career?



## Whether the Curriculum is helpful in making you as an Entrepreneur?



### New subjects to be added to the proposed curriculum



























































Is the curriculum structure relevant to the progress higher education?











Is the curriculum structure helpful for you to adapt yourself to your career?



## Whether the Curriculum is helpful in making you as an Entrepreneur?



### New subjects to be added to the proposed curriculum