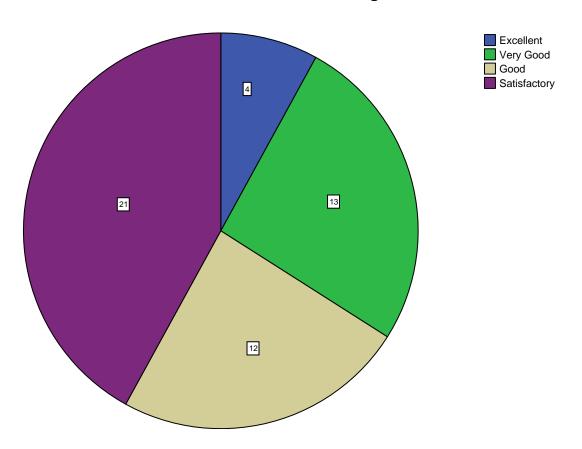

#### **Synchronization of Theory and Practical**

Is the curriculum structure relevant to the progress higher education?

Is the curriculum structure helpful for you to adapt yourself to your career?