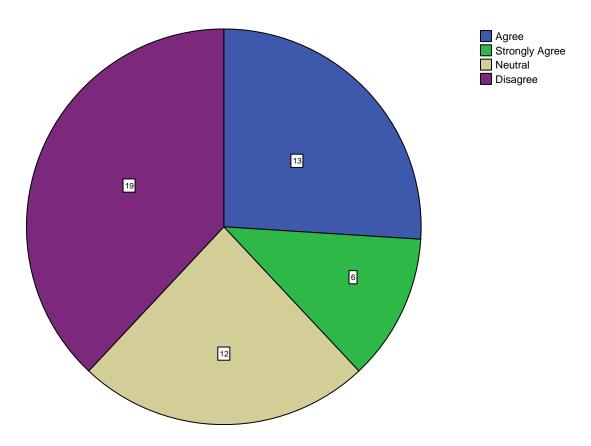

#### **Synchronization of Theory and Practical**

Is the curriculum structure relevant to the progress higher education?

Is the curriculum structure helpful for you to adapt yourself to your career?