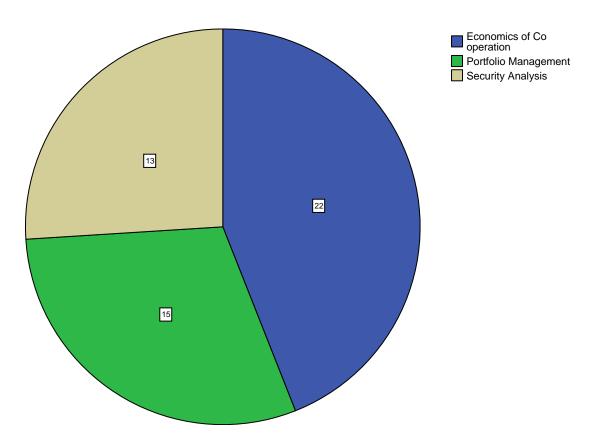

up>th</sup> Cycle – under RAF) with CGPA of 3.31 / 4 at 'A+' Grade

#### **Synchronization of Theory and Practical**

































Is the curriculum structure relevant to the progress higher education?











Is the curriculum structure helpful for you to adapt yourself to your career?



## Whether the Curriculum is helpful in making you as an Entrepreneur?



### New subjects to be added to the proposed curriculum



























































Is the curriculum structure relevant to the progress higher education?











Is the curriculum structure helpful for you to adapt yourself to your career?



## Whether the Curriculum is helpful in making you as an Entrepreneur?



### New subjects to be added to the proposed curriculum