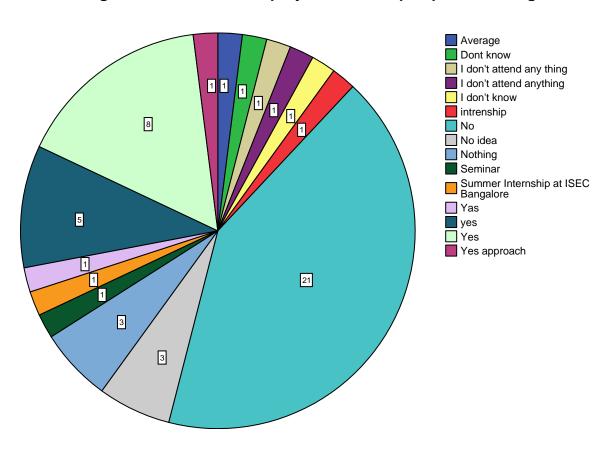

### New subjects to be added to the proposed curriculum

Is the curriculum structure relevant to the progress higher education?

Is the curriculum structure helpful for you to adapt yourself to your career?

### New subjects to be added to the proposed curriculum