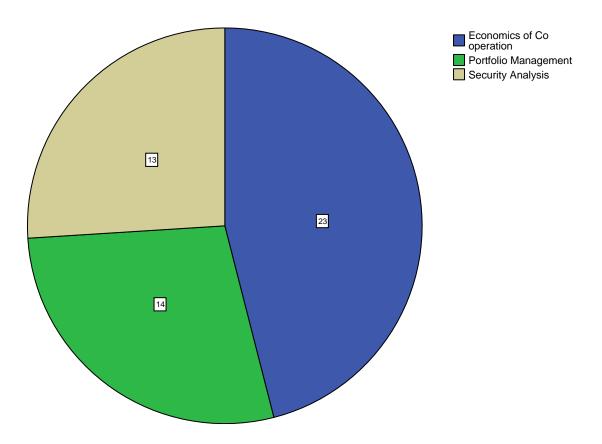

### New subjects to be added to the proposed curriculum

Is the curriculum structure relevant to the progress higher education?

Is the curriculum structure helpful for you to adapt yourself to your career?