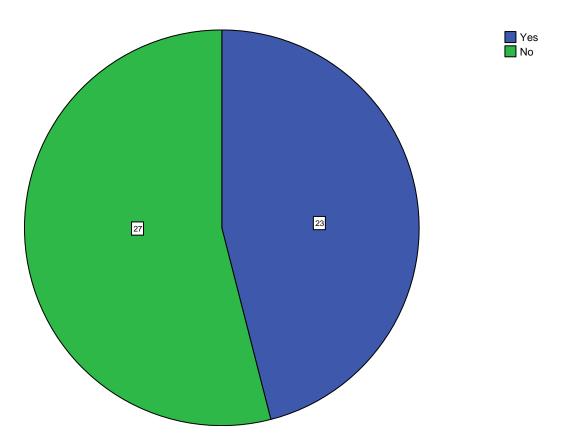

#### **Synchronization of Theory and Practical**

Is the curriculum structure relevant to the progress higher education?

Is the curriculum structure helpful for you to adapt yourself to your career?