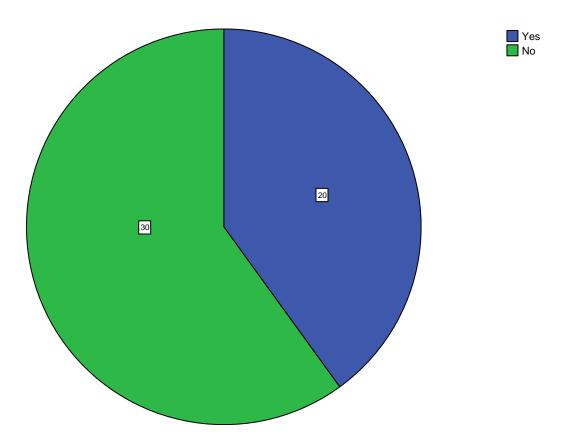

cle – under RAF) with CGPA of 3.31 / 4 at 'A+' Grade

#### **Synchronization of Theory and Practical**

































Is the curriculum structure relevant to the progress higher education?











Is the curriculum structure helpful for you to adapt yourself to your career?



## Whether the Curriculum is helpful in making you as an Entrepreneur?



### New subjects to be added to the proposed curriculum



























































Is the curriculum structure relevant to the progress higher education?











Is the curriculum structure helpful for you to adapt yourself to your career?



## Whether the Curriculum is helpful in making you as an Entrepreneur?



### New subjects to be added to the proposed curriculum