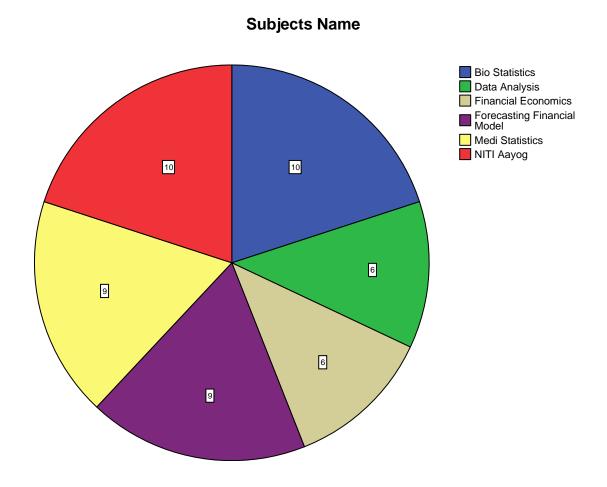

### New subjects to be added to the proposed curriculum

Is the curriculum structure relevant to the progress higher education?

Is the curriculum structure helpful for you to adapt yourself to your career?