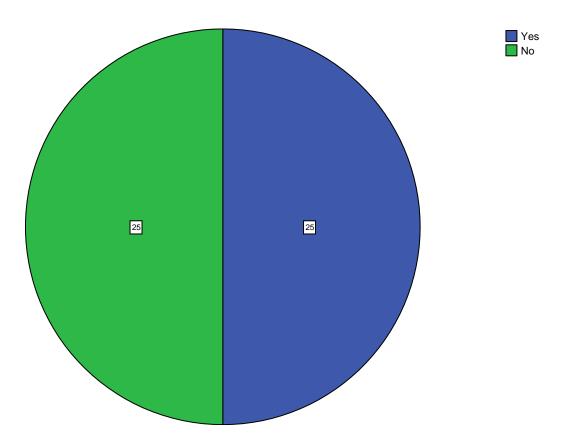

#### **Synchronization of Theory and Practical**

Is the curriculum structure relevant to the progress higher education?

Is the curriculum structure helpful for you to adapt yourself to your career?