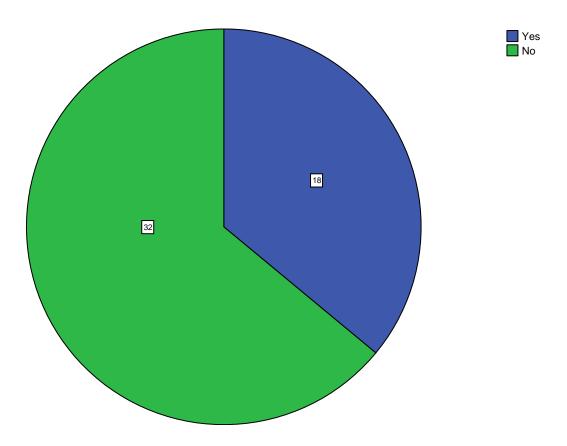

### New subjects to be added to the proposed curriculum

Is the curriculum structure relevant to the progress higher education?

Is the curriculum structure helpful for you to adapt yourself to your career?

### New subjects to be added to the proposed curriculum