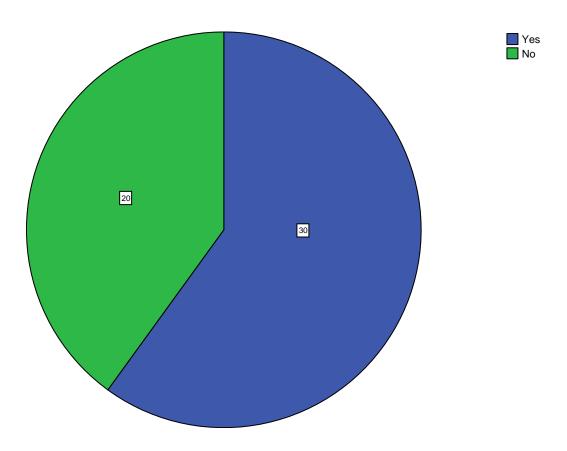

# **SACRED HEART COLLEGE (AUTONOMOUS)**

Tirupattur - 635 601, Tamil Nadu, S.India

Resi : (04179) 220103 College : (04179) 220553

Fax : (04179) 226423

A Don Bosco Institution of Higher Education, Founded in 1951 \* Affiliated to Thiruvalluvar University, Vellore \* Autonomous since 1987

Accredited by NAAC (4<sup>th</sup> Cycle – under RAF) with CGPA of 3.31 / 4 at 'A+' Grade

#### **Synchronization of Theory and Practical**

































Is the curriculum structure relevant to the progress higher education?











Is the curriculum structure helpful for you to adapt yourself to your career?



## Whether the Curriculum is helpful in making you as an Entrepreneur?



### New subjects to be added to the proposed curriculum



























































Is the curriculum structure relevant to the progress higher education?











Is the curriculum structure helpful for you to adapt yourself to your career?



## Whether the Curriculum is helpful in making you as an Entrepreneur?



### New subjects to be added to the proposed curriculum