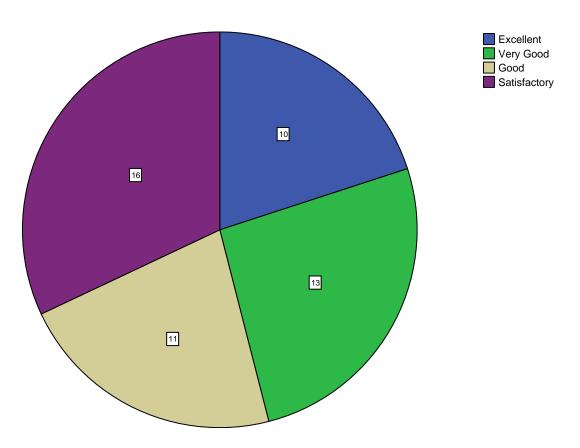

# **SACRED HEART COLLEGE (AUTONOMOUS)**

Tirupattur - 635 601, Tamil Nadu, S.India

Resi : (04179) 220103 College : (04179) 220553

Fax : (04179) 226423

A Don Bosco Institution of Higher Education, Founded in 1951 \* Affiliated to Thiruvalluvar University, Vellore \* Autonomous since 1987

Accredited by NAAC (4<sup>th</sup> Cycle – under RAF) with CGPA of 3.31 / 4 at 'A+' Grade

#### **Synchronization of Theory and Practical**

































Is the curriculum structure relevant to the progress higher education?











Is the curriculum structure helpful for you to adapt yourself to your career?



## Whether the Curriculum is helpful in making you as an Entrepreneur?



### New subjects to be added to the proposed curriculum



























































Is the curriculum structure relevant to the progress higher education?











Is the curriculum structure helpful for you to adapt yourself to your career?



## Whether the Curriculum is helpful in making you as an Entrepreneur?



### New subjects to be added to the proposed curriculum