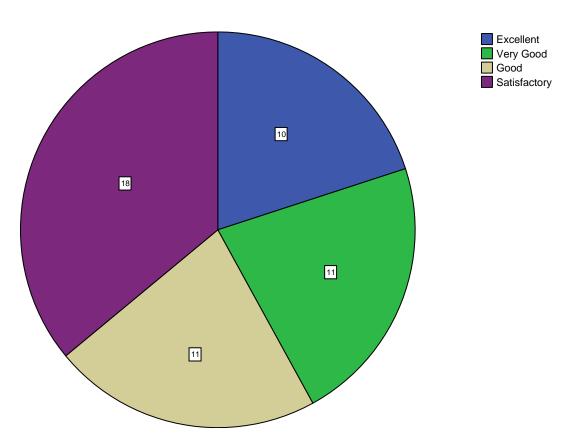

**SACRED HEART COLLEGE (AUTONOMOUS)**

Tirupattur - 635 601, Tamil Nadu, S.India

Resi : (04179) 220103 College : (04179) 220553

Fax : (04179) 226423

A Don Bosco Institution of Higher Education, Founded in 1951 \* Affiliated to Thiruvalluvar University, Vellore \* Autonomous since 1987

Accredited by NAAC (4<sup>th</sup> Cycle – under RAF) with CGPA of 3.31 / 4 at 'A+' Grade

#### **Synchronization of Theory and Practical**

































Is the curriculum structure relevant to the progress higher education?











Is the curriculum structure helpful for you to adapt yourself to your career?



## Whether the Curriculum is helpful in making you as an Entrepreneur?



### New subjects to be added to the proposed curriculum



























































Is the curriculum structure relevant to the progress higher education?











Is the curriculum structure helpful for you to adapt yourself to your career?



## Whether the Curriculum is helpful in making you as an Entrepreneur?



### New subjects to be added to the proposed curriculum