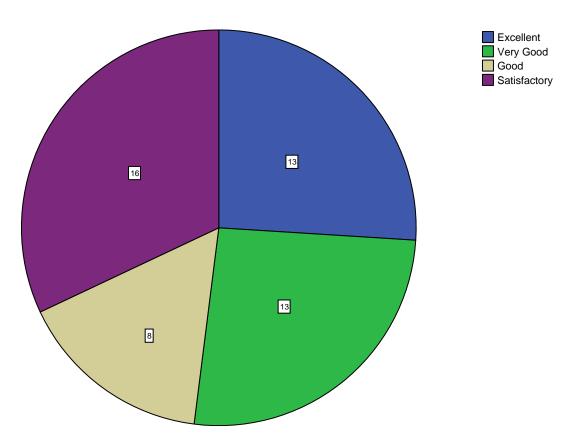

# **SACRED HEART COLLEGE (AUTONOMOUS)**

Tirupattur - 635 601, Tamil Nadu, S.India

Resi : (04179) 220103 College : (04179) 220553

Fax : (04179) 226423

A Don Bosco Institution of Higher Education, Founded in 1951 \* Affiliated to Thiruvalluvar University, Vellore \* Autonomous since 1987

Accredited by NAAC (4<sup>th</sup> Cycle – under RAF) with CGPA of 3.31 / 4 at 'A+' Grade

#### **Synchronization of Theory and Practical**

































Is the curriculum structure relevant to the progress higher education?











Is the curriculum structure helpful for you to adapt yourself to your career?



## Whether the Curriculum is helpful in making you as an Entrepreneur?



### New subjects to be added to the proposed curriculum



























































Is the curriculum structure relevant to the progress higher education?











Is the curriculum structure helpful for you to adapt yourself to your career?



## Whether the Curriculum is helpful in making you as an Entrepreneur?



### New subjects to be added to the proposed curriculum