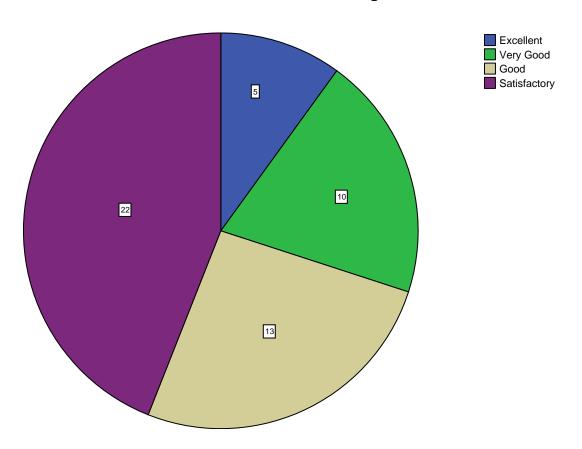

#### **Synchronization of Theory and Practical**

Is the curriculum structure relevant to the progress higher education?

Is the curriculum structure helpful for you to adapt yourself to your career?