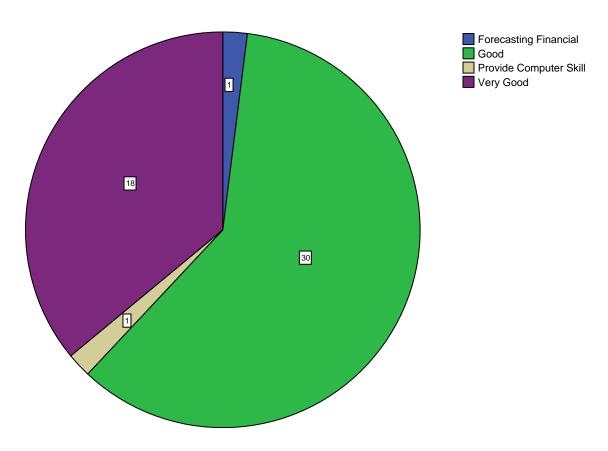

#### **Synchronization of Theory and Practical**

Is the curriculum structure relevant to the progress higher education?

Is the curriculum structure helpful for you to adapt yourself to your career?