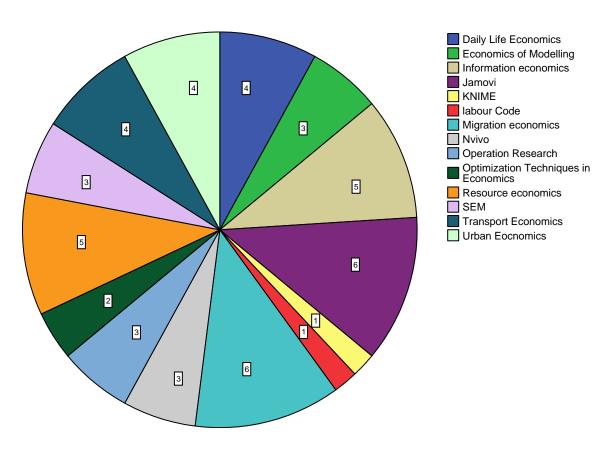

# **SACRED HEART COLLEGE (AUTONOMOUS)**

Tirupattur - 635 601, Tamil Nadu, S.India

Resi : (04179) 220103 College : (04179) 220553

Fax : (04179) 226423

A Don Bosco Institution of Higher Education, Founded in 1951 \* Affiliated to Thiruvalluvar University, Vellore \* Autonomous since 1987

Accredited by NAAC (4<sup>th</sup> Cycle – under RAF) with CGPA of 3.31 / 4 at 'A+' Grade

#### **Synchronization of Theory and Practical**

































Is the curriculum structure relevant to the progress higher education?











Is the curriculum structure helpful for you to adapt yourself to your career?



## Whether the Curriculum is helpful in making you as an Entrepreneur?



### New subjects to be added to the proposed curriculum



























































Is the curriculum structure relevant to the progress higher education?











Is the curriculum structure helpful for you to adapt yourself to your career?



## Whether the Curriculum is helpful in making you as an Entrepreneur?



### New subjects to be added to the proposed curriculum