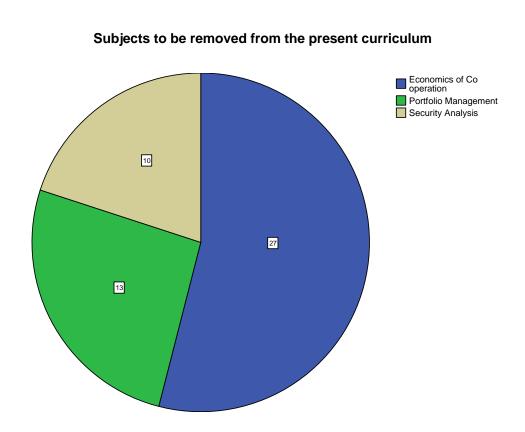

|  |
|           |                |                                                                                                                                                                                                                                                                                                                     |  |





















Is the curriculum structure relevant to the progress higher education?







Is the curriculum structure helpful for you to adapt yourself to your career?



### Whether the Curriculum is helpful in making you as an Entrepreneur?



#### New subjects to be added to the proposed curriculum













#### If Yes. give details about the project/ Internship/ Inplant Training



#### Notes

| Output Croated             |                                   |                                                                                                                                                                                                    |  |
|----------------------------|-----------------------------------|----------------------------------------------------------------------------------------------------------------------------------------------------------------------------------------------------|--|
| Output Created<br>Comments |                                   | 14-DEC-2023 21:49:27