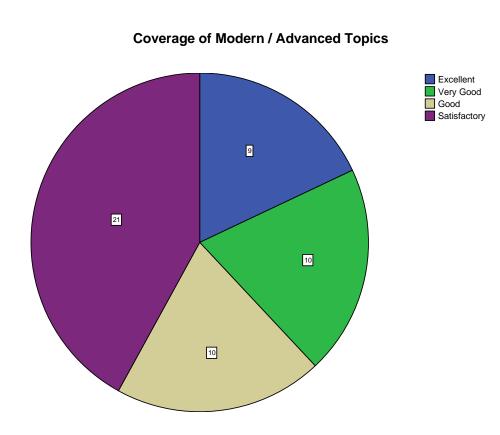

|  |
|           |                |                                                                                                                                                                                                                                                                                                                     |  |
|           |                |                                                                                                                                                                                                                                                                                                                     |  |





















Is the curriculum structure relevant to the progress higher education?







Is the curriculum structure helpful for you to adapt yourself to your career?



### Whether the Curriculum is helpful in making you as an Entrepreneur?



#### New subjects to be added to the proposed curriculum













#### If Yes. give details about the project/ Internship/ Inplant Training



#### Notes

| Output Croated             |                                   |                                                                                                                                                                                                    |  |
|----------------------------|-----------------------------------|----------------------------------------------------------