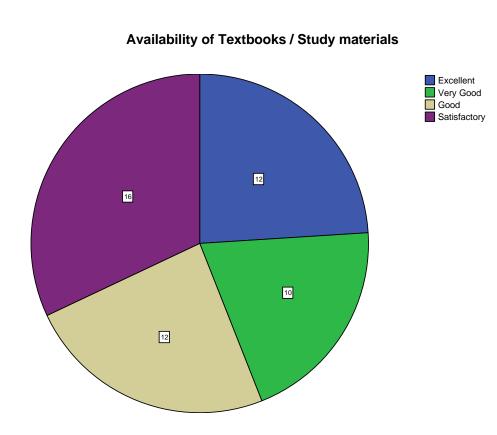

|  |
|           |                |                                                                                                                                                                                                                                                                                                                     |  |
|           |                |                                                                                                                                                                                                                                                                                                                     |  |





















Is the curriculum structure relevant to the progress higher education?







Is the curriculum structure helpful for you to adapt yourself to your career?



### Whether the Curriculum is helpful in making you as an Entrepreneur?



#### New subjects to be added to the proposed curriculum













#### If Yes. give details about the project/ Internship/ Inplant Training



#### Notes

| Output Croated             |                                   |                                                                                                                                                                                                    |  |
|----------------------------|-----------------------------------|--------------------------------------------------------