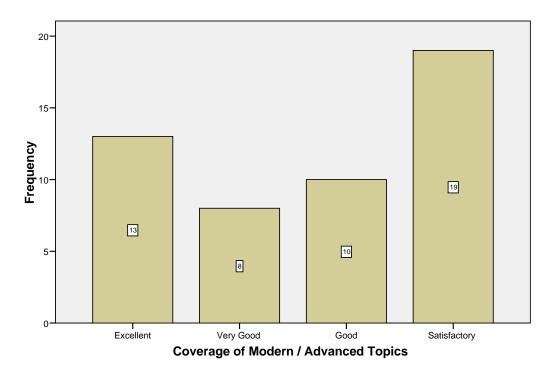

|                |                    |  |
|           |                |                    |  |
|           |                |                    |  |
|           |                |                    |  |
|           |                |                    |  |
|           |                |                    |  |
|           |                |                    |  |
|           |                |                    |  |
|           |                |                    |  |
|           |                |                    |  |
|           |                |                    |  |
|           | Processor Time | 0:00:04.61         |  |

# **Bar Chart**

# Synchronization of Theory and Practical



# Availability of Textbooks / Study materials



# Coverage of Modern / Advanced Topics



# Do the subjects satisfy ones need?



# Usage of Technology and Teaching Aids



#### Students Follow up



### **Usefulness of Tests and Assignments**



# Overall rating during the programme of study





#### The prescribed curriculum design helped you to gain knowledge



#### Is the curriculum structure relevant to the progress higher education?



#### Is the curriculum design applicable to real life situation?







Is the curriculum structure helpful for you to adapt yourself to your career?



# Whether the Curriculum is helpful in making you as an Entrepreneur?

### New subjects to be added to the proposed curriculum



## Subjects to be removed from the present curriculum





#### Are there topics that should be added to the subject?



# Subjects Name



#### Topics to be