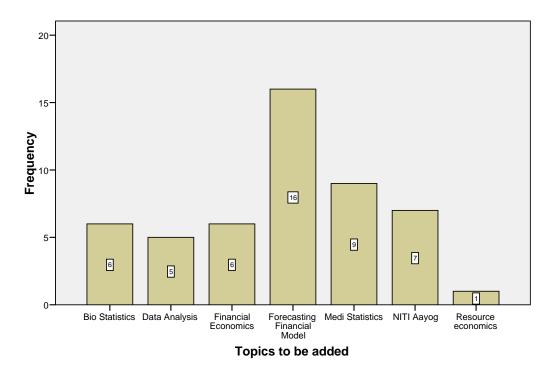

he subjects satisfy ones need?



# Usage of Technology and Teaching Aids



#### Students Follow up



### **Usefulness of Tests and Assignments**



# Overall rating during the programme of study





#### The prescribed curriculum design helped you to gain knowledge



#### Is the curriculum structure relevant to the progress higher education?



#### Is the curriculum design applicable to real life situation?







Is the curriculum structure helpful for you to adapt yourself to your career?



# Whether the Curriculum is helpful in making you as an Entrepreneur?

### New subjects to be added to the proposed curriculum



## Subjects to be removed from the present curriculum





#### Are there topics that should be added to the subject?



# Subjects Name



#### Topics to be added





# Whether you have done project/ Internship/ Inplant Training?



### If Yes. give details about the project/ Internship/ Inplant Training

If Yes. give details about the project/ Internship/ Inplant Training

### General suggestions for improvement of the curriculum