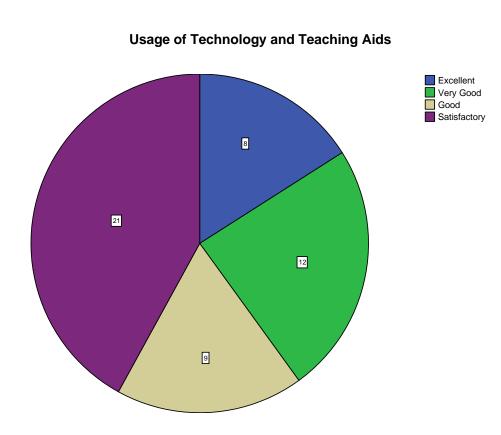

|  |
|           |                |                                                                                                                                                                                                                                                                                                                     |  |
|           |                |                                                                                                                                                                                                                                                                                                                     |  |





















Is the curriculum structure relevant to the progress higher education?







Is the curriculum structure helpful for you to adapt yourself to your career?



### Whether the Curriculum is helpful in making you as an Entrepreneur?



#### New subjects to be added to the proposed curriculum













#### If Yes. give details about the project/ Internship/ Inplant Training



#### Notes

| Output Croated             |                                   |                                                                                                                                                                                                    |  |
|----------------------------|-----------------------------------|--------------------------------------------------------------