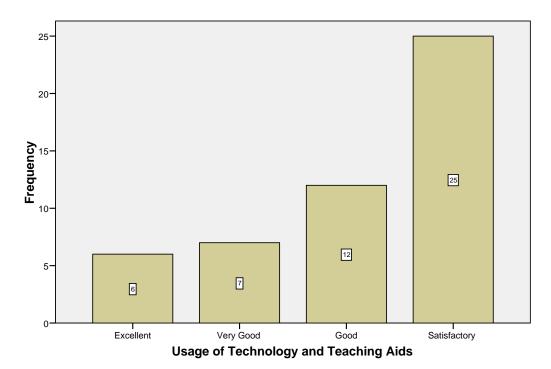

|  |
|           |                |                    |  |
|           |                |                    |  |
|           |                |                    |  |
|           |                |                    |  |
|           |                |                    |  |
|           |                |                    |  |
|           |                |                    |  |
|           |                |                    |  |
|           |                |                    |  |
|           | Processor Time | 0:00:04.61         |  |

# **Bar Chart**

# Synchronization of Theory and Practical



# Availability of Textbooks / Study materials



# Coverage of Modern / Advanced Topics



# Do the subjects satisfy ones need?



# Usage of Technology and Teaching Aids



#### Students Follow up



### **Usefulness of Tests and Assignments**



# Overall rating during the programme of study





#### The prescribed curriculum design helped you to gain knowledge



#### Is the curriculum structure relevant to the progress higher education?



#### Is the curriculum design applicable to real life situation?







Is the curriculum structure helpful for you to adapt yourself to your career?



# Whether the Curriculum is helpful in making you as an Entrepreneur?

### New subjects to be added to the proposed curriculum



## Subjects to be removed from the present curriculum





#### Are there topics that should be added to the subject?



# Subjects Name



#### Topics to be added





# Whether you have done project/ Internship/ Inplant Training?



### I