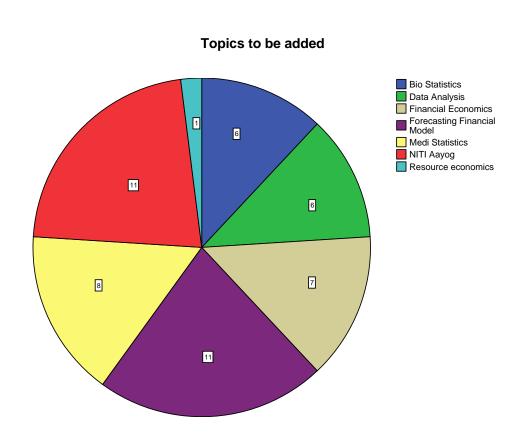

### New subjects to be added to the proposed curriculum

#### Topics to be added