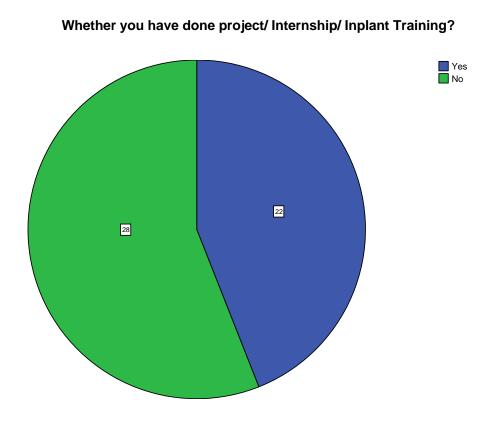

|  |
|           |                |                                                                                                                                                                                                                                                                                                                     |  |





















Is the curriculum structure relevant to the progress higher education?







Is the curriculum structure helpful for you to adapt yourself to your career?



### Whether the Curriculum is helpful in making you as an Entrepreneur?



#### New subjects to be added to the proposed curriculum













#### If Yes. give details about the project/ Internship/ Inplant Training



#### Notes

| Output Croated             |                                   |                                                                                                                                                                                                    |  |
|----------------------------|-----------------------------------|----------------------------------------------------------------------------------------------------------------------------------------------------------------------------------------------------|--|
| Output Created<br>Comments |                                   | 14-DEC-2023 21:49:27