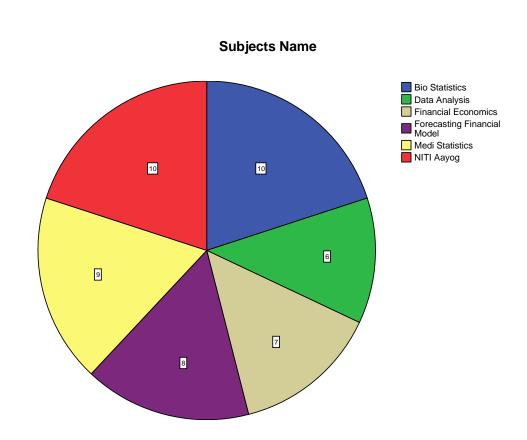

|  |
|           |                |                                                                                                                                                                                                                                                                                                                     |  |





















Is the curriculum structure relevant to the progress higher education?







Is the curriculum structure helpful for you to adapt yourself to your career?



### Whether the Curriculum is helpful in making you as an Entrepreneur?



#### New subjects to be added to the proposed curriculum













#### If Yes. give details about the project/ Internship/ Inplant Training



#### Notes

| Output Croated             |                                   |                                                                                                                                                                                                    |  |
|----------------------------|-----------------------------------|----------------------------------------------------------------------------------------------------------------------------------------------------------------------------------------------------|--|
| Output Created<br>Comments |                                   | 14-DEC-2023 21:49:27