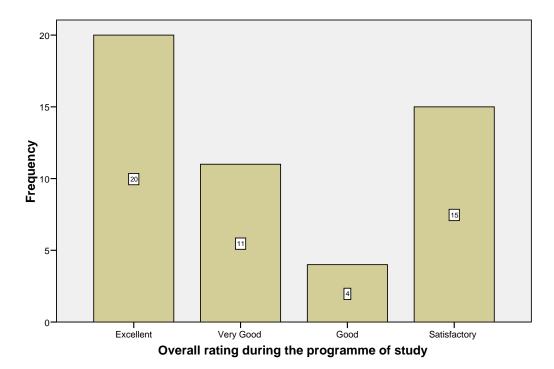

|           |                |                    |  |
|           |                |                    |  |
|           |                |                    |  |
|           |                |                    |  |
|           |                |                    |  |
|           |                |                    |  |
|           |                |                    |  |
|           | Processor Time | 0:00:04.61         |  |

# **Bar Chart**

# Synchronization of Theory and Practical



# Availability of Textbooks / Study materials



# Coverage of Modern / Advanced Topics



# Do the subjects satisfy ones need?



# Usage of Technology and Teaching Aids



#### Students Follow up



### **Usefulness of Tests and Assignments**



# Overall rating during the programme of study





#### The prescribed curriculum design helped you to gain knowledge



#### Is the curriculum structure relevant to the progress higher education?



#### Is the curriculum design applicable to real life situation?







Is the curriculum structure helpful for you to adapt yourself to your career?



# Whether the Curriculum is helpful in making you as an Entrepreneur?

### New subjects to be added to the proposed curriculum



## Subjects to be removed from the present curriculum





#### Are there topics that should be added to the subject?



# Subjects Name



#### Topics to be added





# Whether you have done project/ Internship/ Inplant Training?



### If Yes. give details about the project/ Internship/ Inplant Training

If Yes. give details about the project/ Internship/ Inp