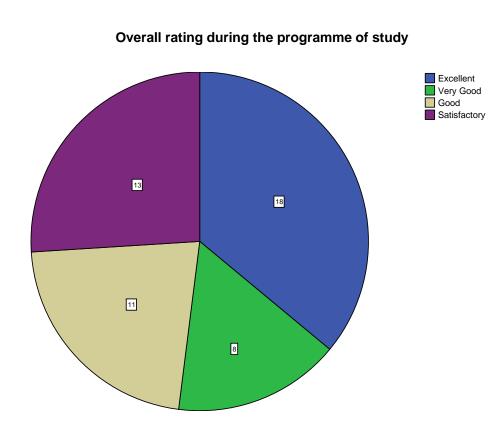

|  |
|           |                |                                                                                                                                                                                                                                                                                                                     |  |
|           |                |                                                                                                                                                                                                                                                                                                                     |  |





















Is the curriculum structure relevant to the progress higher education?







Is the curriculum structure helpful for you to adapt yourself to your career?



### Whether the Curriculum is helpful in making you as an Entrepreneur?



#### New subjects to be added to the proposed curriculum













#### If Yes. give details about the project/ Internship/ Inplant Training



#### Notes

| Output Croated             |                                   |                                                                                                                                                                                                    |  |
|----------------------------|-----------------------------------|--------------------------------------------------------------------