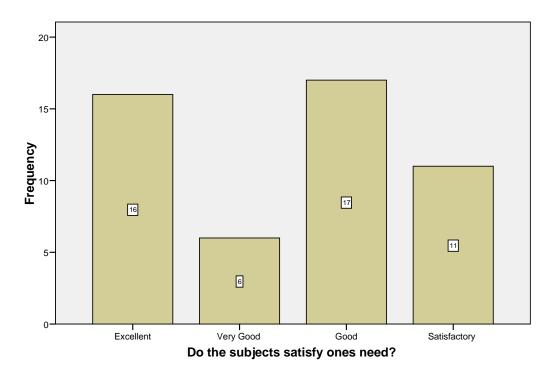

|
|           |                |                    |  |
|           |                |                    |  |
|           |                |                    |  |
|           |                |                    |  |
|           |                |                    |  |
|           |                |                    |  |
|           |                |                    |  |
|           |                |                    |  |
|           |                |                    |  |
|           |                |                    |  |
|           | Processor Time | 0:00:04.61         |  |

# **Bar Chart**

# Synchronization of Theory and Practical



# Availability of Textbooks / Study materials



# Coverage of Modern / Advanced Topics



# Do the subjects satisfy ones need?



# Usage of Technology and Teaching Aids



#### Students Follow up



### **Usefulness of Tests and Assignments**



# Overall rating during the programme of study





#### The prescribed curriculum design helped you to gain knowledge



#### Is the curriculum structure relevant to the progress higher education?



#### Is the curriculum design applicable to real life situation?







Is the curriculum structure helpful for you to adapt yourself to your career?



# Whether the Curriculum is helpful in making you as an Entrepreneur?

### New subjects to be added to the proposed curriculum



## Subjects to be removed from the present curriculum





#### Are there topics that should be added to the subject?



# Subjects Name



#### Topics to be added





# Whether you have done proj