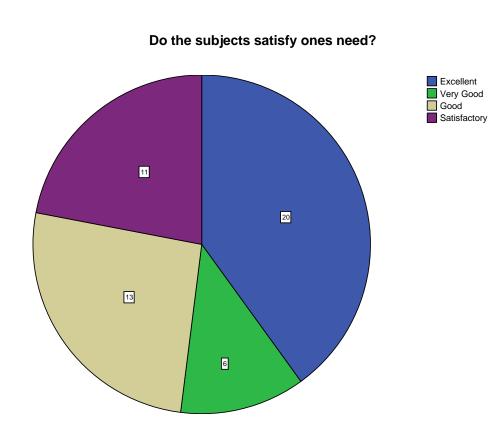

|  |
|           |                |                                                                                                                                                                                                                                                                                                                     |  |
|           |                |                                                                                                                                                                                                                                                                                                                     |  |





















Is the curriculum structure relevant to the progress higher education?







Is the curriculum structure helpful for you to adapt yourself to your career?



### Whether the Curriculum is helpful in making you as an Entrepreneur?



#### New subjects to be added to the proposed curriculum













#### If Yes. give details about the project/ Internship/ Inplant Training



#### Notes

| Output Croated             |                                   |                                                                                                                                                                                                    |  |
|----------------------------|-----------------------------------|------------------------------------------------------------