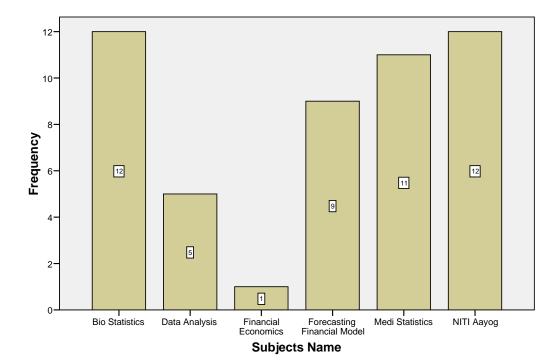

/ Advanced Topics



# Do the subjects satisfy ones need?



# Usage of Technology and Teaching Aids



#### Students Follow up



### **Usefulness of Tests and Assignments**



# Overall rating during the programme of study





#### The prescribed curriculum design helped you to gain knowledge



#### Is the curriculum structure relevant to the progress higher education?



#### Is the curriculum design applicable to real life situation?







Is the curriculum structure helpful for you to adapt yourself to your career?



# Whether the Curriculum is helpful in making you as an Entrepreneur?

### New subjects to be added to the proposed curriculum



## Subjects to be removed from the present curriculum





#### Are there topics that should be added to the subject?



# Subjects Name



#### Topics to be added





# Whether you have done project/ Internship/ Inplant Training?



### If Yes. give details about the project/ Internship/ Inplant Training

If Yes. give details about the project/ Internship/ Inplant Training

### General suggestions for improvement of the curriculum