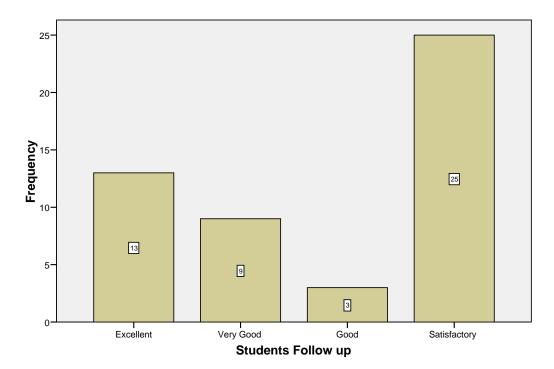

|                |                    |  |
|           |                |                    |  |
|           |                |                    |  |
|           |                |                    |  |
|           |                |                    |  |
|           |                |                    |  |
|           |                |                    |  |
|           |                |                    |  |
|           |                |                    |  |
|           | Processor Time | 0:00:04.61         |  |

# **Bar Chart**

# Synchronization of Theory and Practical



# Availability of Textbooks / Study materials



# Coverage of Modern / Advanced Topics



# Do the subjects satisfy ones need?



# Usage of Technology and Teaching Aids



#### Students Follow up



### **Usefulness of Tests and Assignments**



# Overall rating during the programme of study





#### The prescribed curriculum design helped you to gain knowledge



#### Is the curriculum structure relevant to the progress higher education?



#### Is the curriculum design applicable to real life situation?







Is the curriculum structure helpful for you to adapt yourself to your career?



# Whether the Curriculum is helpful in making you as an Entrepreneur?

### New subjects to be added to the proposed curriculum



## Subjects to be removed from the present curriculum





#### Are there topics that should be added to the subject?



# Subjects Name



#### Topics to be added





# Whether you have done project/ Internship/ Inplant Training?



### If Yes. give details about t