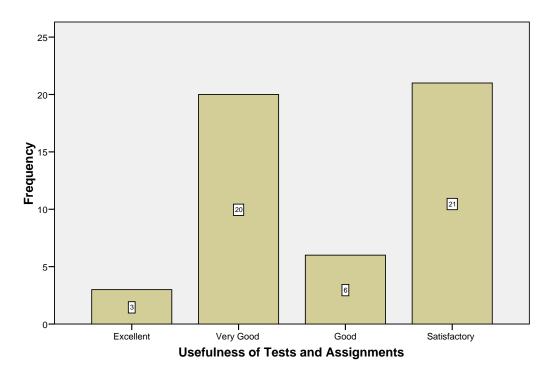

|                |                    |  |
|           |                |                    |  |
|           |                |                    |  |
|           |                |                    |  |
|           |                |                    |  |
|           |                |                    |  |
|           |                |                    |  |
|           |                |                    |  |
|           | Processor Time | 0:00:04.61         |  |

# **Bar Chart**

# Synchronization of Theory and Practical



# Availability of Textbooks / Study materials



# Coverage of Modern / Advanced Topics



# Do the subjects satisfy ones need?



# Usage of Technology and Teaching Aids



#### Students Follow up



### **Usefulness of Tests and Assignments**



# Overall rating during the programme of study





#### The prescribed curriculum design helped you to gain knowledge



#### Is the curriculum structure relevant to the progress higher education?



#### Is the curriculum design applicable to real life situation?







Is the curriculum structure helpful for you to adapt yourself to your career?



# Whether the Curriculum is helpful in making you as an Entrepreneur?

### New subjects to be added to the proposed curriculum



## Subjects to be removed from the present curriculum





#### Are there topics that should be added to the subject?



# Subjects Name



#### Topics to be added





# Whether you have done project/ Internship/ Inplant Training?



### If Yes. give details about the project/ Internship/ Inplant Training

If Ye