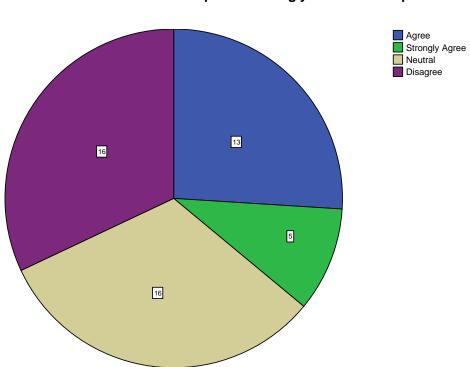

|  |
|           |                |                                                                                                                                                                                                                                                                                                                     |  |





















Is the curriculum structure relevant to the progress higher education?







Is the curriculum structure helpful for you to adapt yourself to your career?



### Whether the Curriculum is helpful in making you as an Entrepreneur?



#### New subjects to be added to the proposed curriculum













#### If Yes. give details about the project/ Internship/ Inplant Training



#### Notes

| Output Croated             |                                   |                                                                                                                                                                                                    |  |
|----------------------------|-----------------------------------|----------------------------------------------------------------------------------------------------------------------------------------------------------------------------------------------------|--|
| Output Created<br>Comments |