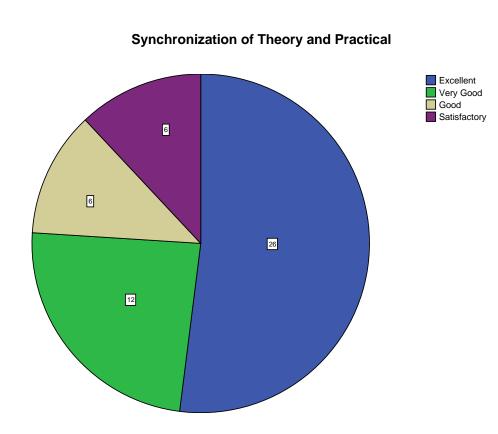

|  |
|           |                |                                                                                                                                                                                                                                                                                                                     |  |
|           |                |                                                                                                                                                                                                                                                                                                                     |  |





















Is the curriculum structure relevant to the progress higher education?







Is the curriculum structure helpful for you to adapt yourself to your career?



### Whether the Curriculum is helpful in making you as an Entrepreneur?



#### New subjects to be added to the proposed curriculum













#### If Yes. give details about the project/ Internship/ Inplant Training



#### Notes

| Output Croated             |                                   |                                                                                                                                                                                                    |  |
|----------------------------|-----------------------------------|------------------------------------------------------