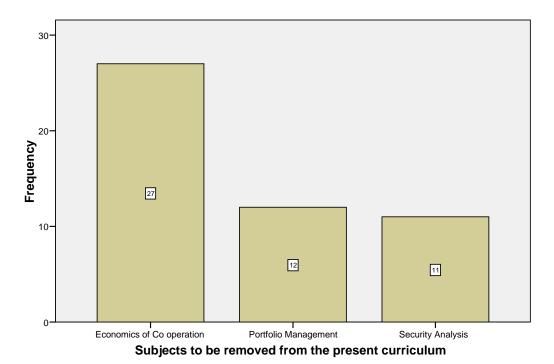

Practical



# Availability of Textbooks / Study materials



# Coverage of Modern / Advanced Topics



# Do the subjects satisfy ones need?



# Usage of Technology and Teaching Aids



#### Students Follow up



### **Usefulness of Tests and Assignments**



# Overall rating during the programme of study





#### The prescribed curriculum design helped you to gain knowledge



#### Is the curriculum structure relevant to the progress higher education?



#### Is the curriculum design applicable to real life situation?







Is the curriculum structure helpful for you to adapt yourself to your career?



# Whether the Curriculum is helpful in making you as an Entrepreneur?

### New subjects to be added to the proposed curriculum



## Subjects to be removed from the present curriculum





#### Are there topics that should be added to the subject?



# Subjects Name



#### Topics to be added





# Whether you have done project/ Internship/ Inplant Training?



### If Yes. give details about the project/ Internship/ Inplant Training

If Yes. give details about the project/ Internship/ Inplant Training

### General suggestions for improvement of the curriculum