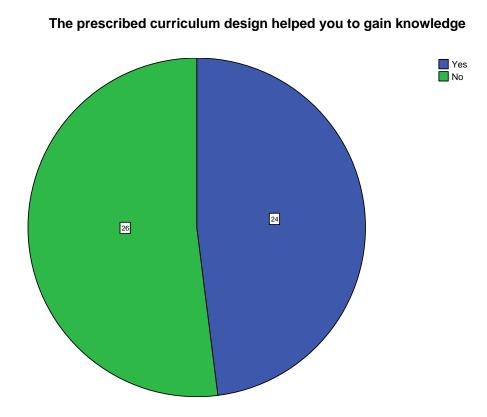

|  |
|           |                |                                                                                                                                                                                                                                                                                                                     |  |
|           |                |                                                                                                                                                                                                                                                                                                                     |  |





















Is the curriculum structure relevant to the progress higher education?







Is the curriculum structure helpful for you to adapt yourself to your career?



### Whether the Curriculum is helpful in making you as an Entrepreneur?



#### New subjects to be added to the proposed curriculum













#### If Yes. give details about the project/ Internship/ Inplant Training



#### Notes

| Output Croated             |                                   |                                                                                                                                                                                                    |  |
|----------------------------|-----------------------------------|----------------------------------------------------------------------