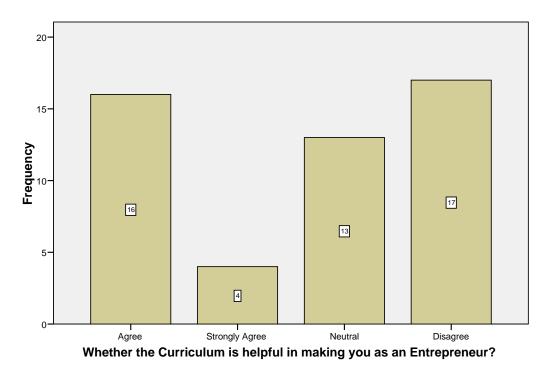

### Whether the Curriculum is helpful in making you as an Entrepreneur?

# Whether the Curriculum is helpful in making you as an Entrepreneur?