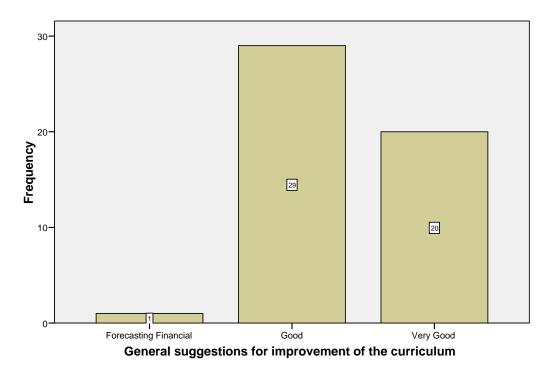

#### Is the curriculum structure relevant to the progress higher education?



#### Is the curriculum design applicable to real life situation?







Is the curriculum structure helpful for you to adapt yourself to your career?



# Whether the Curriculum is helpful in making you as an Entrepreneur?

### New subjects to be added to the proposed curriculum



## Subjects to be removed from the present curriculum





#### Are there topics that should be added to the subject?



# Subjects Name



#### Topics to be added





# Whether you have done project/ Internship/ Inplant Training?



### If Yes. give details about the project/ Internship/ Inplant Training

If Yes. give details about the project/ Internship/ Inplant Training

### General suggestions for improvement of the curriculum