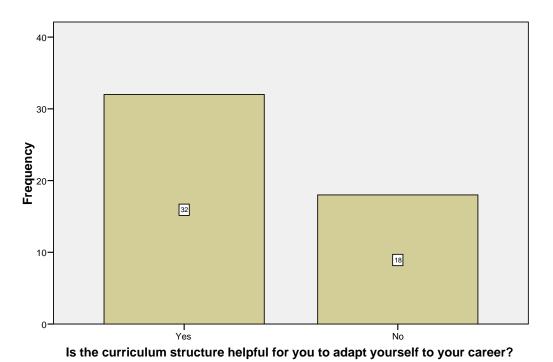

Is the curriculum structure relevant to the progress higher education?

Is the curriculum structure helpful for you to adapt yourself to your career?