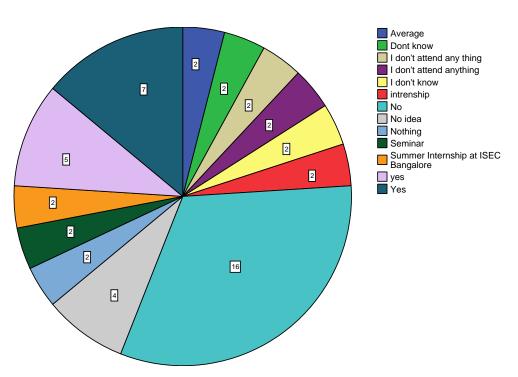

### If Yes. give details about the project/ Internship/ Inplant Training

If Yes. give details about the project/ Internship/ Inplant Training