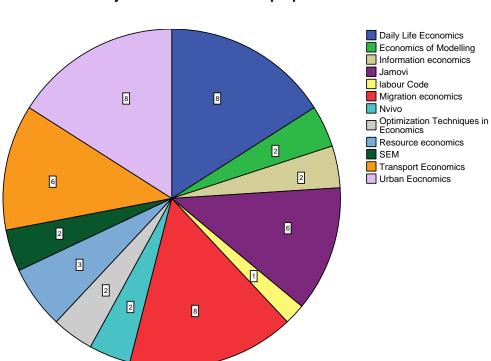

|  |
|           |                |                                                                                                                                                                                                                                                                                                                     |  |





















Is the curriculum structure relevant to the progress higher education?







Is the curriculum structure helpful for you to adapt yourself to your career?



### Whether the Curriculum is helpful in making you as an Entrepreneur?



#### New subjects to be added to the proposed curriculum













#### If Yes. give details about the project/ Internship/ Inplant Training



#### Notes

| Output Croated             |                                   |                                                                                                                                                                                                    |  |
|----------------------------|-----------------------------------|----------------------------------------------------------------------------------------------------------------------------------------------------------------------------------------------------|--|
| Output Created<br>Comments |                                   | 14-DEC-2023 21:49:27