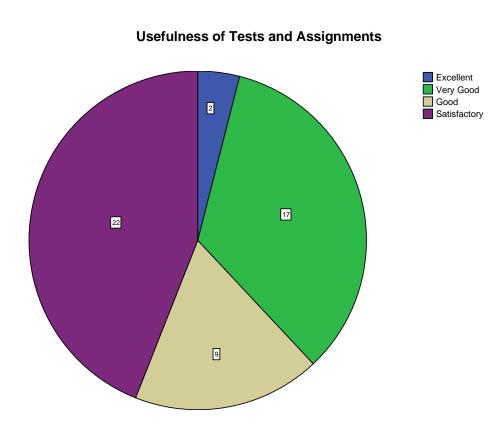

|  |
|           |                |                                                                                                                                                                                                                                                                                                                     |  |
|           |                |                                                                                                                                                                                                                                                                                                                     |  |





















Is the curriculum structure relevant to the progress higher education?







Is the curriculum structure helpful for you to adapt yourself to your career?



### Whether the Curriculum is helpful in making you as an Entrepreneur?



#### New subjects to be added to the proposed curriculum













#### If Yes. give details about the project/ Internship/ Inplant Training



#### Notes

| Output Croated             |                                   |                                                                                                                                                                                                    |  |
|----------------------------|-----------------------------------|------------------------------------------------------------------