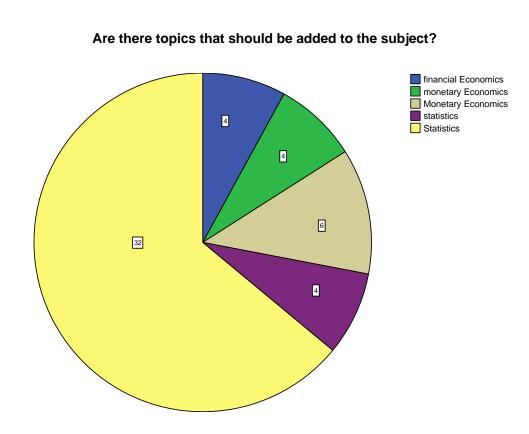

|  |
|           |                |                                                                                                                                                                                                                                                                                                                     |  |





















Is the curriculum structure relevant to the progress higher education?







Is the curriculum structure helpful for you to adapt yourself to your career?



### Whether the Curriculum is helpful in making you as an Entrepreneur?



#### New subjects to be added to the proposed curriculum













#### If Yes. give details about the project/ Internship/ Inplant Training



#### Notes

| Output Croated             |                                   |                                                                                                                                                                                                    |  |
|----------------------------|-----------------------------------|----------------------------------------------------------------------------------------------------------------------------------------------------------------------------------------------------|--|
| Output Created<br>Comments |                                   | 14-DEC-2023 21:49:27