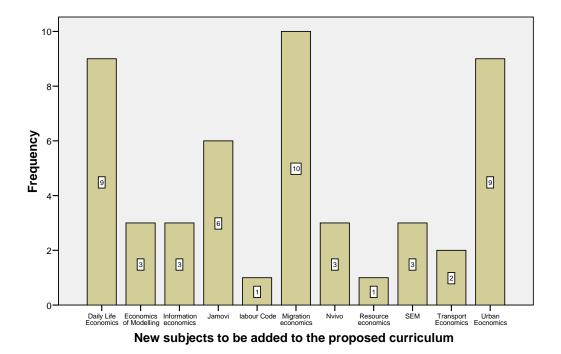

#### New subjects to be added to the proposed curriculum

### New subjects to be added to the proposed curriculum