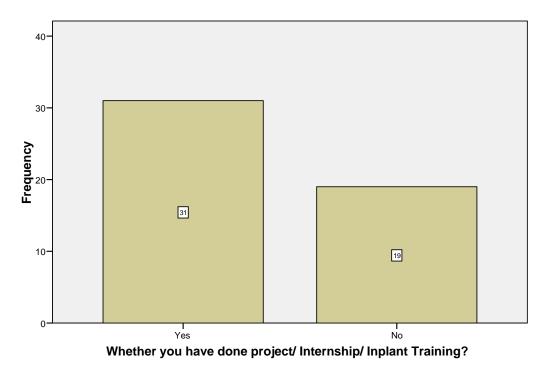

subjects satisfy ones need?



# Usage of Technology and Teaching Aids



#### Students Follow up



### **Usefulness of Tests and Assignments**



# Overall rating during the programme of study





#### The prescribed curriculum design helped you to gain knowledge



#### Is the curriculum structure relevant to the progress higher education?



#### Is the curriculum design applicable to real life situation?







Is the curriculum structure helpful for you to adapt yourself to your career?



# Whether the Curriculum is helpful in making you as an Entrepreneur?

### New subjects to be added to the proposed curriculum



## Subjects to be removed from the present curriculum





#### Are there topics that should be added to the subject?



# Subjects Name



#### Topics to be added





# Whether you have done project/ Internship/ Inplant Training?



### If Yes. give details about the project/ Internship/ Inplant Training

If Yes. give details about the project/ Internship/ Inplant Training

### General suggestions for improvement of the curriculum