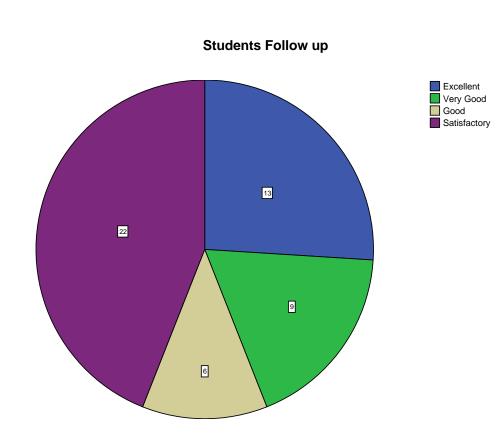

|  |
|           |                |                                                                                                                                                                                                                                                                                                                     |  |
|           |                |                                                                                                                                                                                                                                                                                                                     |  |





















Is the curriculum structure relevant to the progress higher education?







Is the curriculum structure helpful for you to adapt yourself to your career?



### Whether the Curriculum is helpful in making you as an Entrepreneur?



#### New subjects to be added to the proposed curriculum













#### If Yes. give details about the project/ Internship/ Inplant Training



#### Notes

| Output Croated             |                                   |                                                                                                                                                                                                    |  |
|----------------------------|-----------------------------------|----------------------------------------------------------------