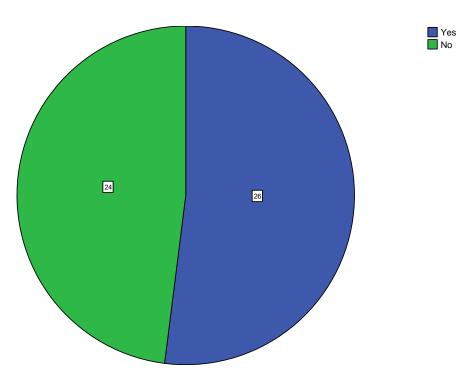

Is the curriculum structure relevant to the progress higher education?

Is the curriculum structure helpful for you to adapt yourself to your career?