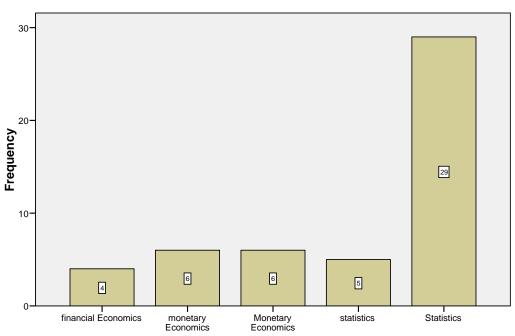

actical



# Availability of Textbooks / Study materials



# Coverage of Modern / Advanced Topics



# Do the subjects satisfy ones need?



# Usage of Technology and Teaching Aids



#### Students Follow up



### **Usefulness of Tests and Assignments**



# Overall rating during the programme of study





#### The prescribed curriculum design helped you to gain knowledge



#### Is the curriculum structure relevant to the progress higher education?



#### Is the curriculum design applicable to real life situation?







Is the curriculum structure helpful for you to adapt yourself to your career?



# Whether the Curriculum is helpful in making you as an Entrepreneur?

### New subjects to be added to the proposed curriculum



## Subjects to be removed from the present curriculum





#### Are there topics that should be added to the subject?



# Subjects Name



#### Topics to be added





# Whether you have done project/ Internship/ Inplant Training?



### If Yes. give details about the project/ Internship/ Inplant Training

If Yes. give details about the project/ Internship/ Inplant Training

### General suggestions for improvement of the curriculum