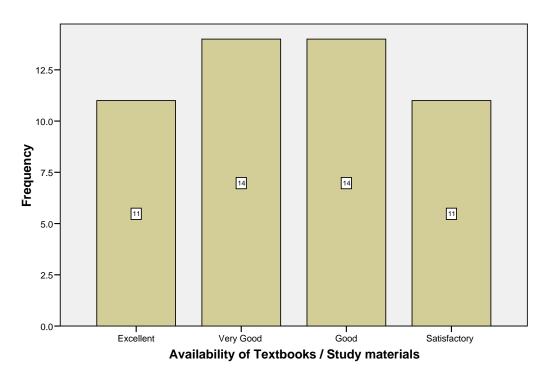

|                    |  |
|           |                |                    |  |
|           |                |                    |  |
|           |                |                    |  |
|           |                |                    |  |
|           |                |                    |  |
|           |                |                    |  |
|           |                |                    |  |
|           |                |                    |  |
|           |                |                    |  |
|           |                |                    |  |
|           |                |                    |  |
|           | Processor Time | 0:00:04.61         |  |

# **Bar Chart**

# Synchronization of Theory and Practical



# Availability of Textbooks / Study materials



# Coverage of Modern / Advanced Topics



# Do the subjects satisfy ones need?



# Usage of Technology and Teaching Aids



#### Students Follow up



### **Usefulness of Tests and Assignments**



# Overall rating during the programme of study





#### The prescribed curriculum design helped you to gain knowledge



#### Is the curriculum structure relevant to the progress higher education?



#### Is the curriculum design applicable to real life situation?







Is the curriculum structure helpful for you to adapt yourself to your career?



# Whether the Curriculum is helpful in making you as an Entrepreneur?

### New subjects to be added to the proposed curriculum



## Subjects to be removed from the present curriculum





#### Are there topics that should be added to the subjec