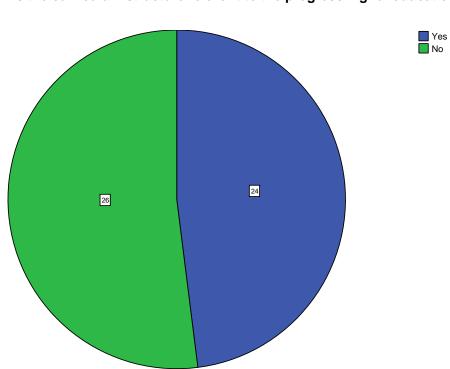

|  |
|           |                |                                                                                                                                                                                                                                                                                                                     |  |
|           |                |                                                                                                                                                                                                                                                                                                                     |  |





















Is the curriculum structure relevant to the progress higher education?







Is the curriculum structure helpful for you to adapt yourself to your career?



### Whether the Curriculum is helpful in making you as an Entrepreneur?



#### New subjects to be added to the proposed curriculum













#### If Yes. give details about the project/ Internship/ Inplant Training



#### Notes

| Output Croated             |                                   |                                                                                                                                                                                                    |  |
|----------------------------|-----------------------------------|------------------------------------------------------------------------