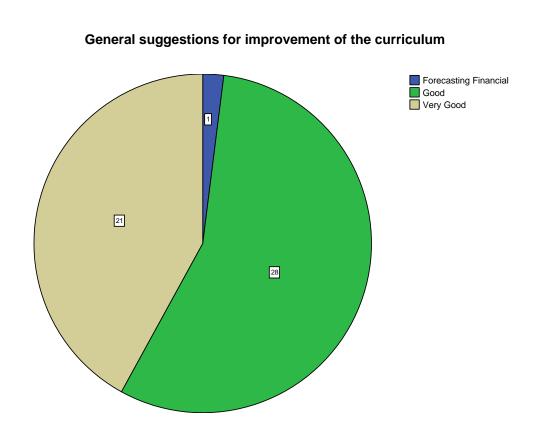

|  |
|           |                |                                                                                                                                                                                                                                                                                                                     |  |





















Is the curriculum structure relevant to the progress higher education?







Is the curriculum structure helpful for you to adapt yourself to your career?



### Whether the Curriculum is helpful in making you as an Entrepreneur?



#### New subjects to be added to the proposed curriculum













#### If Yes. give details about the project/ Internship/ Inplant Training



#### Notes

| Output Croated             |                                   |                                                                                                                                                                                                    |  |
|----------------------------|-----------------------------------|----------------------------------------------------------------------------------------------------------------------------------------------------------------------------------------------------|--|
| Output Created<br>Comments |                                   | 14-DEC-2023 21:49:27