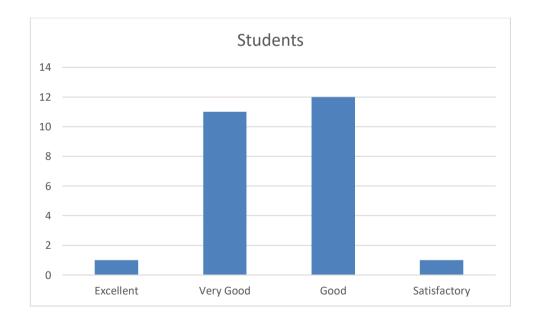

#### 1. Synchronization of Theory and Practical?

| Excellent | Very Good | Good | Satisfactory | Total |
|-----------|-----------|------|--------------|-------|
| 01        | 11        | 12   | 01           | 25    |