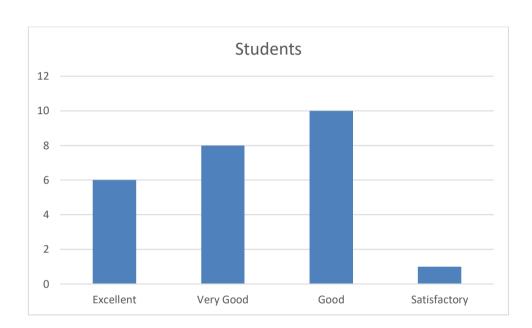

## 5. Usage of Technology and Teaching Aids?

| Excellent | Very Good | Good | Satisfactory | Total |
|-----------|-----------|------|--------------|-------|
| 06        | 08        | 10   | 01           | 25    |