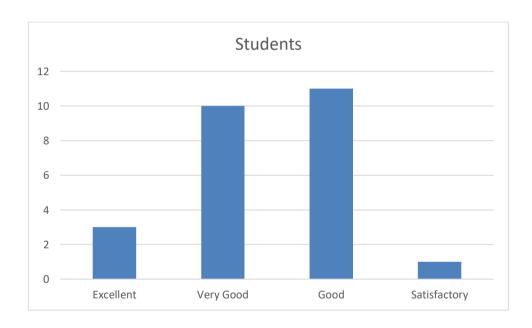

### 3. Coverage of Modern/Advanced Topics?

| Excellent | Very Good | Good | Satisfactory | Total |
|-----------|-----------|------|--------------|-------|
| 03        | 10        | 11   | 01           | 25    |