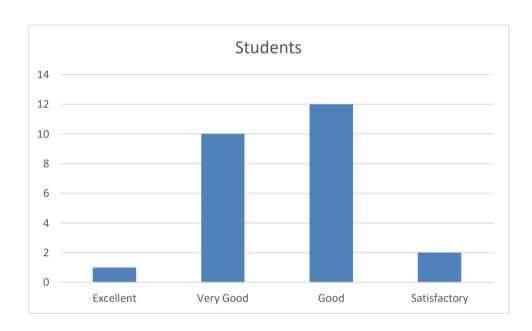

## 4. Do the subjects satisfy ones need?

| Excellent | Very Good | Good | Satisfactory | Total |
|-----------|-----------|------|--------------|-------|
| 01        | 10        | 12   | 02           | 25    |