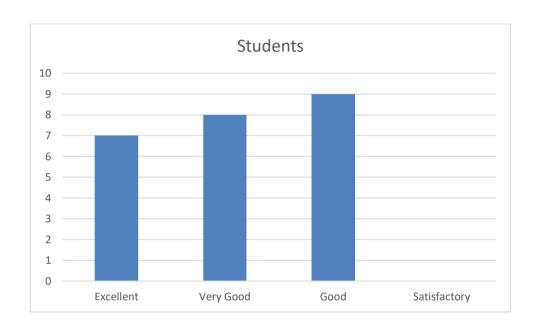

### 2. Availability of Textbooks/Study materials?

| Excellent | Very Good | Good | Satisfactory | Total |
|-----------|-----------|------|--------------|-------|
| 07        | 08        | 09   | 00           | 25    |