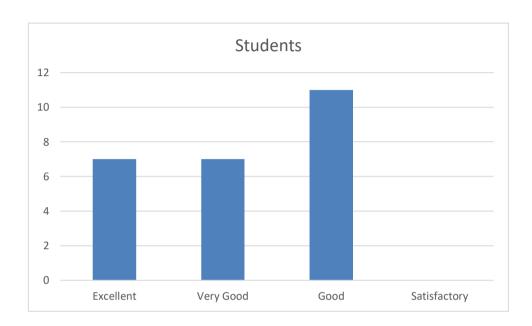

### 7. Usefulness of Tests and Assignments?

| Excellent | Very Good | Good | Satisfactory | Total |
|-----------|-----------|------|--------------|-------|
| 07        | 07        | 11   | 00           | 25    |