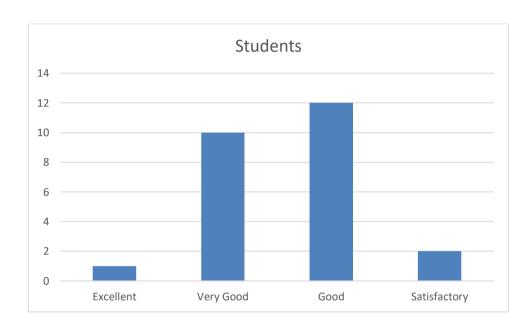

## 4. Do the subjects satisfy ones need?

| Excellent | Very Good | Good | Satisfactory | Total |
|-----------|-----------|------|--------------|-------|
| 01        | 10        | 12   | 02           | 25    |