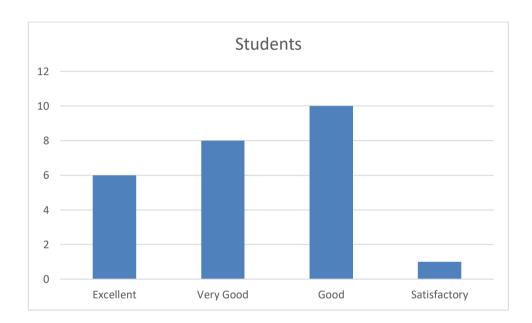

## 5. Usage of Technology and Teaching Aids?

| Excellent | Very Good | Good | Satisfactory | Total |
|-----------|-----------|------|--------------|-------|
| 06        | 08        | 10   | 01           | 25    |