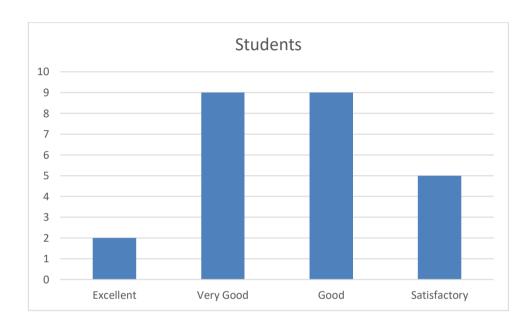

## 6. Students Follow up?

| Excellent | Very Good | Good | Satisfactory | Total |
|-----------|-----------|------|--------------|-------|
| 02        | 09        | 09   | 05           | 25    |