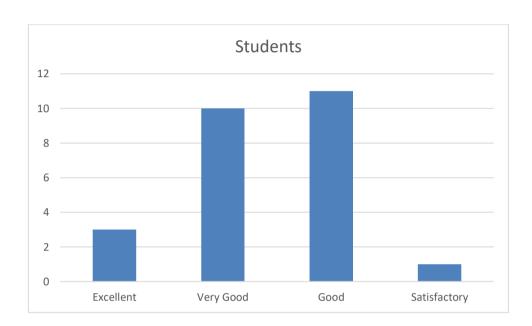

### 3. Coverage of Modern/Advanced Topics?

| Excellent | Very Good | Good | Satisfactory | Total |
|-----------|-----------|------|--------------|-------|
| 03        | 10        | 11   | 01           | 25    |