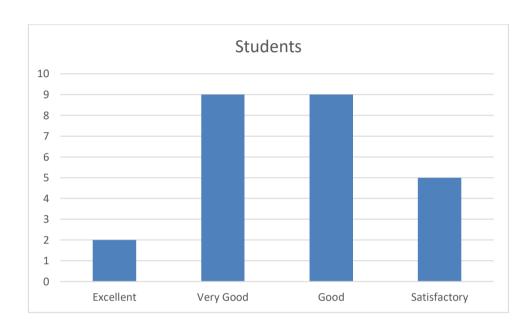

## 6. Students Follow up?

| Excellent | Very Good | Good | Satisfactory | Total |
|-----------|-----------|------|--------------|-------|
| 02        | 09        | 09   | 05           | 25    |