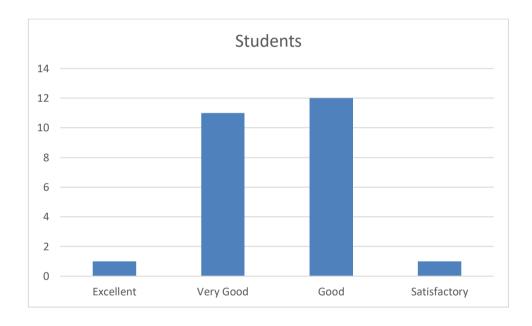

#### 1. Synchronization of Theory and Practical?

| Excellent | Very Good | Good | Satisfactory | Total |
|-----------|-----------|------|--------------|-------|
| 01        | 11        | 12   | 01           | 25    |