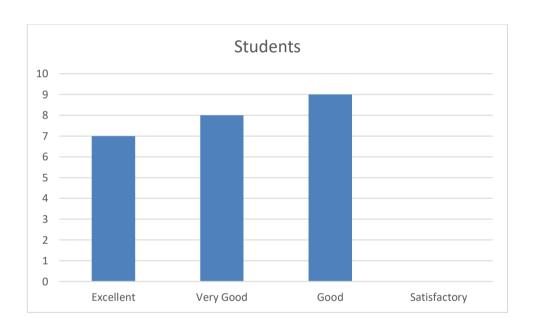

### 2. Availability of Textbooks/Study materials?

| Excellent | Very Good | Good | Satisfactory | Total |
|-----------|-----------|------|--------------|-------|
| 07        | 08        | 09   | 00           | 25    |