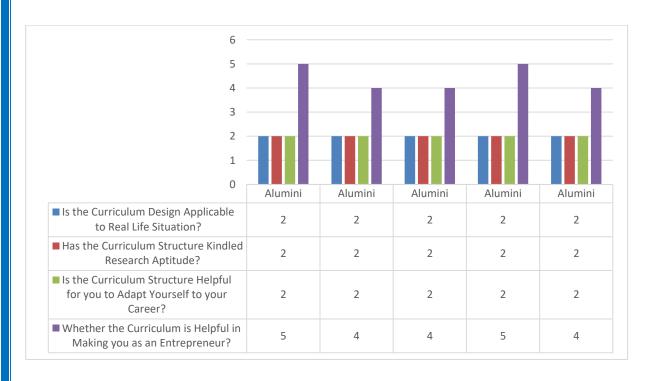

### **PG Alumni**

| 3.5                                                                             |         |         |         |         |         |
|---------------------------------------------------------------------------------|---------|---------|---------|---------|---------|
| 3 -                                                                             |         |         |         |         |         |
| 2.5                                                                             |         |         |         |         |         |
| 2 -                                                                             |         |         |         |         |         |
| 1.5 -                                                                           |         |         |         |         |         |
| 1 -                                                                             |         |         |         |         |         |
| _                                                                               |         |         |         |         |         |
| 0.5                                                                             |         |         |         |         |         |
| 0                                                                               | Alumini | Alumini | Alumini | Alumini | Alumini |
| ■ Is the Curriculum Design Applicable to Real Life Situation?                   | 2       | 1       | 2       | 2       | 2       |
| ■ Has the Curriculum Structure Kindled Research Aptitude?                       | 2       | 2       | 2       | 2       | 2       |
| ■ Is the Curriculum Structure Helpful for you to Adapt Yourself to your Career? | 2       | 2       | 2       | 2       | 2       |
| ■ Whether the Curriculum is Helpful in Making you as an Entrepreneur?           | 3       | 3       | 3       | 3       | 3       |