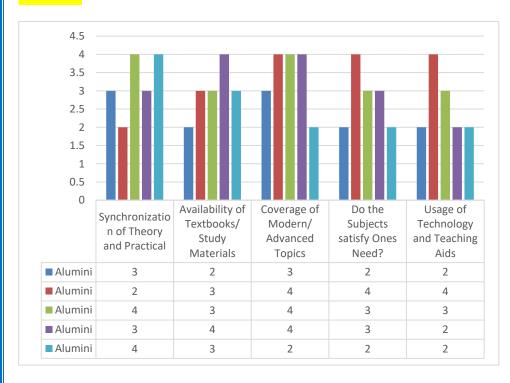

# SACRED HEART COLLEGE (AUTONOMOUS)

Tirupattur - 635 601, Tamil Nadu, S.India

Resi : (04179) 220103

College : (04179) 220553

Fax : (04179) 226423

A Don Bosco Institution of Higher Education, Founded in 1951 \* Affiliated to Thiruvalluvar University, Vellore \* Autonomous since 1987

Accredited by NAAC (4<sup>th</sup> Cycle – under RAF) with CGPA of 3.31 / 4 at 'A+' Grade

#### 2022-2023

### **CURRICULUM FEEDBACK**

## **ALUMNI**









**Every Good Work** 

# **SACRED HEART COLLEGE (AUTONOMOUS)**

Tirupattur - 635 601, Tamil Nadu, S.India

Resi : (04179) 220103

College : (04179) 220553

Fax : (04179) 226423

A Don Bosco Institution of Higher Education, Founded in 1951 \* Affiliated to Thiruvalluvar University, Vellore \* Autonomous since 1987

Accredited by NAAC (4<sup>th</sup> Cycle – under RAF) with CGPA of 3.31 / 4 at 'A+' Grade

### **PG Alumni**





| 3.5                                                                             |         |         |         |         |         |
|---------------------------------------------------------------------------------|---------|---------|---------|---------|---------|
| 3 -                                                                             |         |