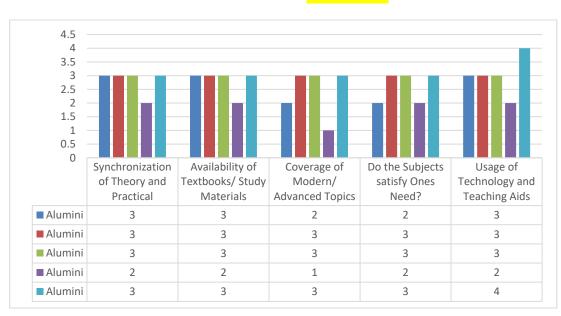

### **PG Alumni**

| 3.5                                                                             |         |         |         |         |         |
|---------------------------------------------------------------------------------|---------|---------|---------|---------|---------|
| 3 -                                                                             |         |         |         |         |         |
| 2.5                                                                             |         |         |         |         |         |
| 2 -                                                                             |         |         |         |         |         |
| 1.5 -                                                                           |         |         |         |         |         |
| 1 -                                                                             |         |         |         |         |         |
| _                                                                               |         |         |         |         |         |
| 0.5                                                                             |         |         |         |         |         |
| 0                                                                               | Alumini | Alumini | Alumini | Alumini | Alumini |
| ■ Is the Curriculum Design Applicable to Real Life Situation?                   | 2       | 1       | 2       | 2       | 2       |
| ■ Has the Curriculum Structure Kindled Research Aptitude?                       | 2       | 2       | 2       | 2       | 2       |
| ■ Is the Curriculum Structure Helpful for you to Adapt Yourself to your Career? | 2       | 2       | 2       | 2       | 2       |
| ■ Whether the Curriculum is Helpful in Making you as an Entrepreneur?           | 3       | 3       | 3       | 3       | 3       |