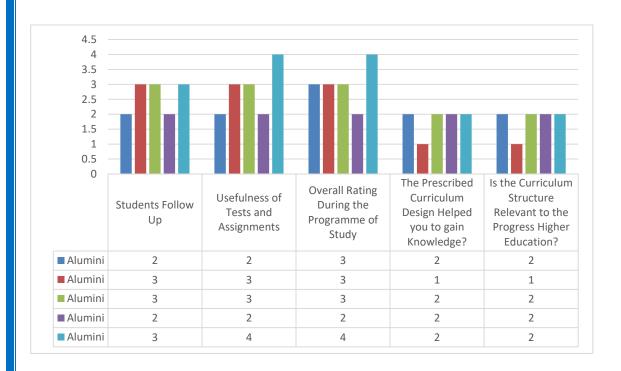

dia

Resi : (04179) 220103

College : (04179) 220553

Fax : (04179) 226423

A Don Bosco Institution of Higher Education, Founded in 1951 \* Affiliated to Thiruvalluvar University, Vellore \* Autonomous since 1987

Accredited by NAAC (4<sup>th</sup> Cycle – under RAF) with CGPA of 3.31 / 4 at 'A+' Grade

#### 2022-2023

### **CURRICULUM FEEDBACK**

## **ALUMNI**









**Every Good Work** 

# **SACRED HEART COLLEGE (AUTONOMOUS)**

Tirupattur - 635 601, Tamil Nadu, S.India

Resi : (04179) 220103

College : (04179) 220553

Fax : (04179) 226423

A Don Bosco Institution of Higher Education, Founded in 1951 \* Affiliated to Thiruvalluvar University, Vellore \* Autonomous since 1987

Accredited by NAAC (4<sup>th</sup> Cycle – under RAF) with CGPA of 3.31 / 4 at 'A+' Grade

### **PG Alumni**





| 3.5                                                                             |         |         |         |         |         |
|---------------------------------------------------------------------------------|---------|---------|---------|---------|---------|
| 3 -                                                                             |         |         |         |         |         |
| 2.5                                                                             |         |         |         |         |         |
| 2 -                                                                             |         |         |         |         |         |
| 1.5 -                                                                           |         |         |         |         |