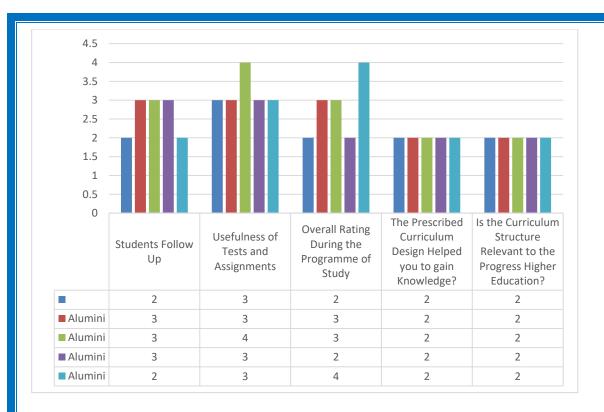

# SACRED HEART COLLEGE (AUTONOMOUS)

Tirupattur - 635 601, Tamil Nadu, S.India

Resi : (04179) 220103

College : (04179) 220553

Fax : (04179) 226423

A Don Bosco Institution of Higher Education, Founded in 1951 \* Affiliated to Thiruvalluvar University, Vellore \* Autonomous since 1987

Accredited by NAAC (4<sup>th</sup> Cycle – under RAF) with CGPA of 3.31 / 4 at 'A+' Grade

#### 2022-2023

### **CURRICULUM FEEDBACK**

## **ALUMNI**









**Every Good Work** 

# **SACRED HEART COLLEGE (AUTONOMOUS)**

Tirupattur - 635 601, Tamil Nadu, S.India

Resi : (04179) 220103

College : (04179) 220553

Fax : (04179) 226423

A Don Bosco Institution of Higher Education, Founded in 1951 \* Affiliated to Thiruvalluvar University, Vellore \* Autonomous since 1987

Accredited by NAAC (4<sup>th</sup> Cycle – under RAF) with CGPA of 3.31 / 4 at 'A+' Grade

### **PG Alumni**





| 3.5                                                                             |         |         |         |         |         |
|---------------------------------------------------------------------------------|---------|---------|---------|---------|---------|
| 3 -                                                                             |         |