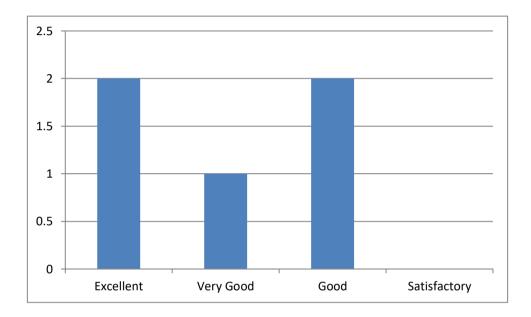

# 2. Availability of Textbooks/Study materials?

| Excellent | Very Good | Good | Satisfactory | Total |
|-----------|-----------|------|--------------|-------|
| 1         | 2         | 2    | 0            | 5     |