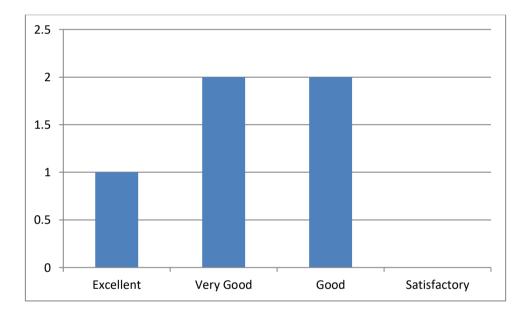

# 2. Availability of Textbooks/Study materials?

| Excellent | Very Good | Good | Satisfactory | Total |
|-----------|-----------|------|--------------|-------|
| 1         | 2         | 2    | 0            | 5     |