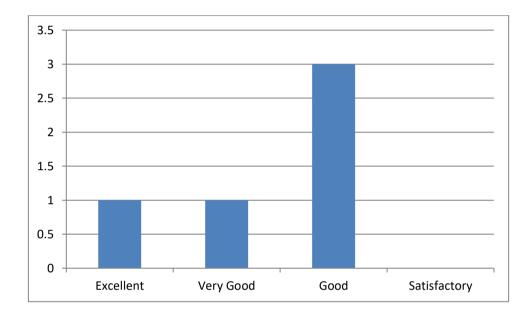

# 5. Usage of Technology and Teaching Aids?

| Excellent | Very Good | Good | Satisfactory | Total |
|-----------|-----------|------|--------------|-------|
| 1         | 1         | 3    | 0            | 5     |