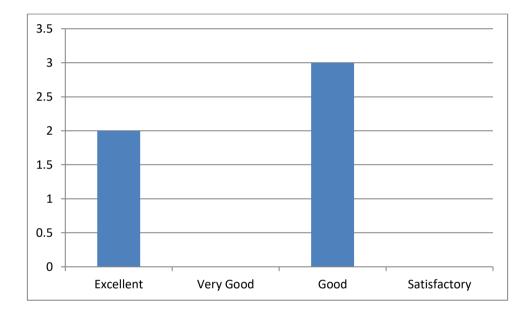

# 4. Do the subjects satisfy ones need?

| Excellent | Very Good | Good | Satisfactory | Total |
|-----------|-----------|------|--------------|-------|
| 2         | 0         | 3    | 0            | 5     |