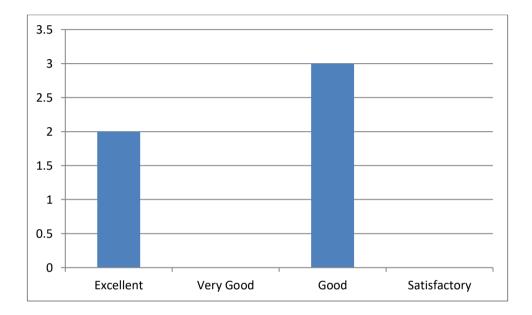

# 4. Do the subjects satisfy ones need?

| Excellent | Very Good | Good | Satisfactory | Total |
|-----------|-----------|------|--------------|-------|
| 2         | 0         | 3    | 0            | 5     |