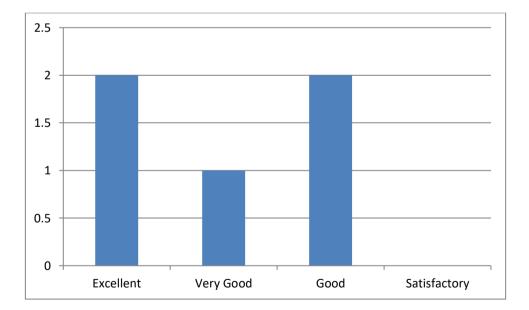

#### 1. Synchronization of Theory and Practical?

| Excellent | Very Good | Good | Satisfactory | Total |
|-----------|-----------|------|--------------|-------|
| 2         | 1         | 2    | 0            | 5     |