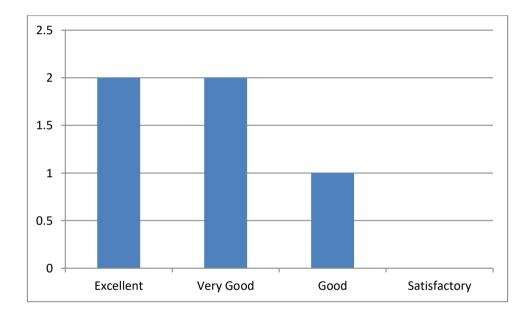

#### 3. Coverage of Modern/Advanced Topics?

| Excellent | Very Good | Good | Satisfactory | Total |
|-----------|-----------|------|--------------|-------|
| 2         | 2         | 1    | 0            | 5     |