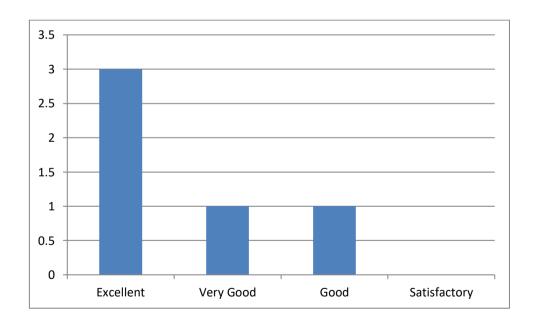

#### 1. Synchronization of Theory and Practical?

| Excellent | Very Good | Good | Satisfactory | Total |
|-----------|-----------|------|--------------|-------|
| 3         | 1         | 1    | 0            | 5     |