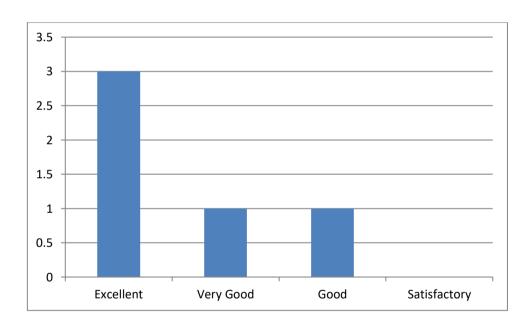

### 2. Availability of Textbooks/Study materials?

| Excellent | Very Good | Good | Satisfactory | Total |
|-----------|-----------|------|--------------|-------|
| 3         | 1         | 1    | 0            | 5     |