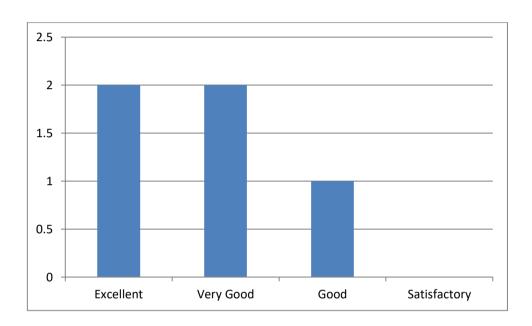

# 4. Do the subjects satisfy ones need?

| Excellent | Very Good | Good | Satisfactory | Total |
|-----------|-----------|------|--------------|-------|
| 2         | 2         | 1    | 0            | 5     |