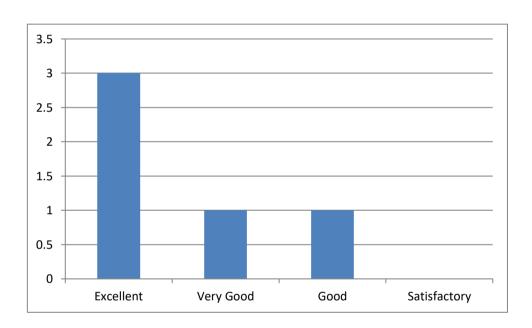

# 3. Coverage of Modern/Advanced Topics?

| Excellent | Very Good | Good | Satisfactory | Total |
|-----------|-----------|------|--------------|-------|
| 3         | 1         | 1    | 0            | 5     |