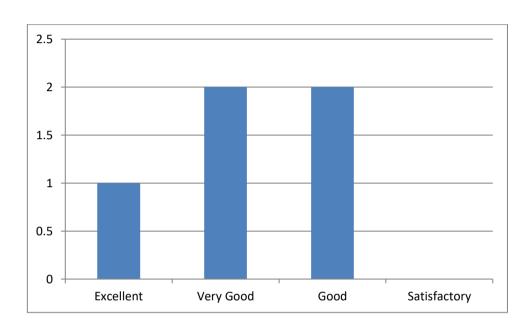

### 5. Usage of Technology and Teaching Aids?

| Excellent | Very Good | Good | Satisfactory | Total |
|-----------|-----------|------|--------------|-------|
| 1         | 2         | 2    | 0            | 5     |