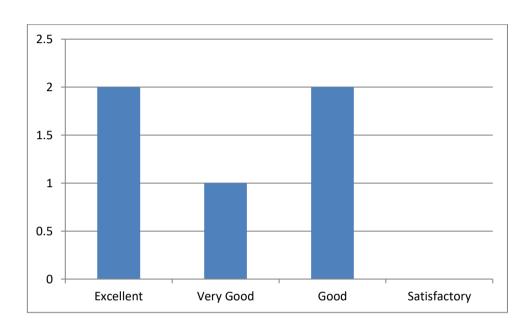

# 6. Students Follow up?

| Excellent | Very Good | Good | Satisfactory | Total |
|-----------|-----------|------|--------------|-------|
| 2         | 1         | 2    | 0            | 5     |