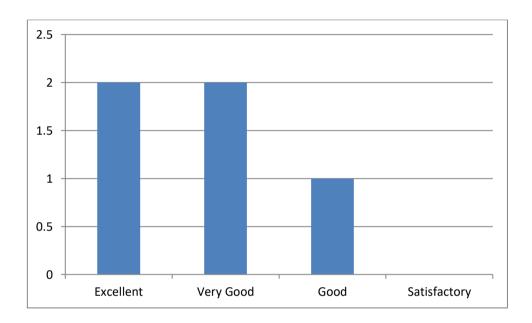

# 4. Do the subjects satisfy ones need?

| Excellent | Very Good | Good | Satisfactory | Total |
|-----------|-----------|------|--------------|-------|
| 2         | 2         | 1    | 0            | 5     |

### 7. Usefulness of Tests and Assignments?

| Excellent | Very Good | Good | Satisfactory | Total |
|-----------|-----------|------|--------------|-------|
| 2         | 2         | 1    | 0            | 5     |