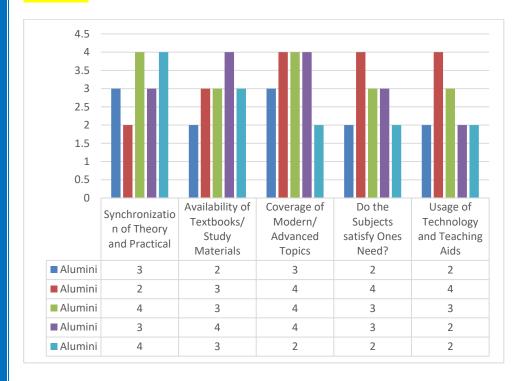

# SACRED HEART COLLEGE (AUTONOMOUS)

Tirupattur - 635 601, Tamil Nadu, S.India

Resi : (04179) 220103

College : (04179) 220553

Fax : (04179) 226423

A Don Bosco Institution of Higher Education, Founded in 1951 \* Affiliated to Thiruvalluvar University, Vellore \* Autonomous since 1987

Accredited by NAAC (4<sup>th</sup> Cycle – under RAF) with CGPA of 3.31 / 4 at 'A+' Grade

### 2022-2023

## **CURRICULUM FEEDBACK**

# **ALUMNI**







#### **PG Alumni**





| 3.5                                                                             |         |         |         |         |         |
|---------------------------------------------------------------------------------|---------|---------|---------|---------|---------|
| 3 -                                                                             |         |         |         |         |         |
| 2.5                                                                             |         |         |         |         |         |
| 2 -                                                                             |         |         |         |         |         |
| 1.5 -                                                                           |         |