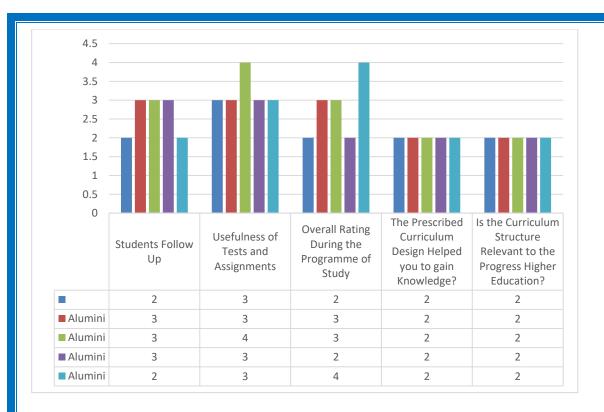

# SACRED HEART COLLEGE (AUTONOMOUS)

Tirupattur - 635 601, Tamil Nadu, S.India

Resi : (04179) 220103

College : (04179) 220553

Fax : (04179) 226423

A Don Bosco Institution of Higher Education, Founded in 1951 \* Affiliated to Thiruvalluvar University, Vellore \* Autonomous since 1987

Accredited by NAAC (4<sup>th</sup> Cycle – under RAF) with CGPA of 3.31 / 4 at 'A+' Grade

### 2022-2023

## **CURRICULUM FEEDBACK**

# **ALUMNI**







#### **PG Alumni**





| 3.5                                                                             |         |         |         |         |         |
|---------------------------------------------------------------------------------|---------|---------|---------|---------|---------|
| 3 -                                                                             |         |         |         |         |         |
| 2.5                                                                             |         |         |         |         |         |
| 2 -                                                                             |         |         |         |         |         |
| 1.5 -                                                                           |         |