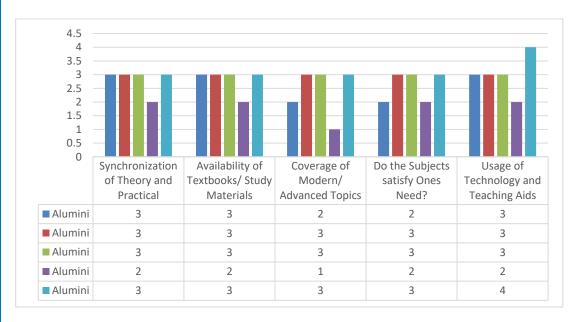

# SACRED HEART COLLEGE (AUTONOMOUS)

Tirupattur - 635 601, Tamil Nadu, S.India

Resi : (04179) 220103

College : (04179) 220553

Fax : (04179) 226423

A Don Bosco Institution of Higher Education, Founded in 1951 \* Affiliated to Thiruvalluvar University, Vellore \* Autonomous since 1987

Accredited by NAAC (4<sup>th</sup> Cycle – under RAF) with CGPA of 3.31 / 4 at 'A+' Grade

### 2022-2023

## **CURRICULUM FEEDBACK**

# **ALUMNI**







#### **PG Alumni**





| 3.5                                                                             |         |         |         |         |         |
|---------------------------------------------------------------------------------|---------|---------|---------|---------|---------|
| 3 -                                                                             |         |         |         |         |         |
| 2.5                                                                             |         |         |         |         |         |
| 2 -                                                                             |         |         |         |         |         |
| 1.5 -                                                                           |         |         |         |         |