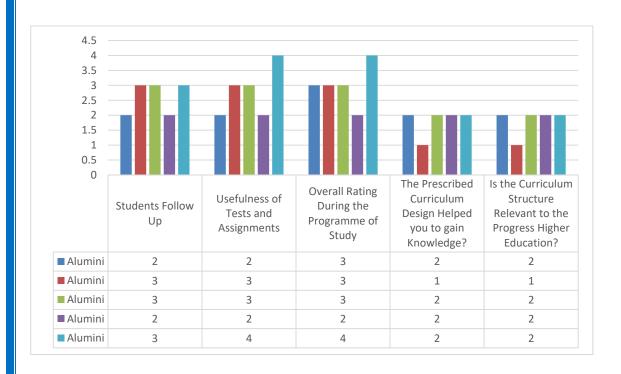

# SACRED HEART COLLEGE (AUTONOMOUS)

Tirupattur - 635 601, Tamil Nadu, S.India

Resi : (04179) 220103

College : (04179) 220553

Fax : (04179) 226423

A Don Bosco Institution of Higher Education, Founded in 1951 \* Affiliated to Thiruvalluvar University, Vellore \* Autonomous since 1987

Accredited by NAAC (4<sup>th</sup> Cycle – under RAF) with CGPA of 3.31 / 4 at 'A+' Grade

### 2022-2023

## **CURRICULUM FEEDBACK**

# **ALUMNI**







#### **PG Alumni**





| 3.5                                                                             |         |         |         |         |         |
|---------------------------------------------------------------------------------|---------|---------|---------|---------|---------|
| 3 -                                                                             |         |         |         |         |         |
| 2.5                                                                             |         |         |         |         |         |
| 2 -                                                                             |         |         |         |         |         |
| 1.5 -                                                                           |         |         |         |         |