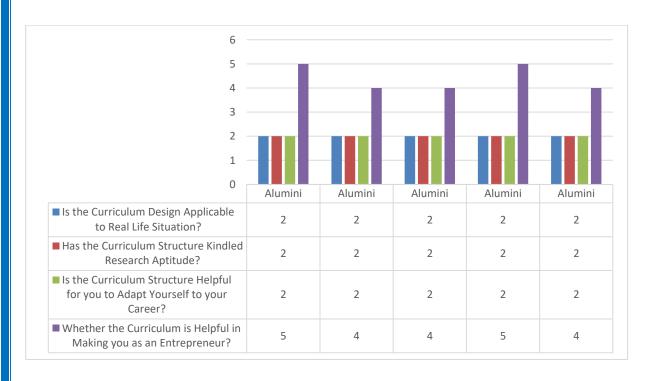

# **ALUMNI**

#### **PG Alumni**

| 3.5                                                                             |         |         |         |         |         |
|---------------------------------------------------------------------------------|---------|---------|---------|---------|---------|
| 3 -                                                                             |         |         |         |         |         |
| 2.5                                                                             |         |         |         |         |         |
| 2 -                                                                             |         |         |         |         |         |
| 1.5 -                                                                           |         |         |         |         |         |
| 1 -                                                                             |         |         |         |         |         |
| _                                                                               |         |         |         |         |         |
| 0.5                                                                             |         |         |         |         |         |
| 0                                                                               | Alumini | Alumini | Alumini | Alumini | Alumini |
| ■ Is the Curriculum Design Applicable to Real Life Situation?                   | 2       | 1       | 2       | 2       | 2       |
| ■ Has the Curriculum Structure Kindled Research Aptitude?                       | 2       | 2       | 2       | 2       | 2       |
| ■ Is the Curriculum Structure Helpful for you to Adapt Yourself to your Career? | 2       | 2       | 2       | 2       | 2       |
| ■ Whether the Curriculum is Helpful in Making you as an Entrepreneur?           | 3       | 3       | 3       | 3       | 3       |