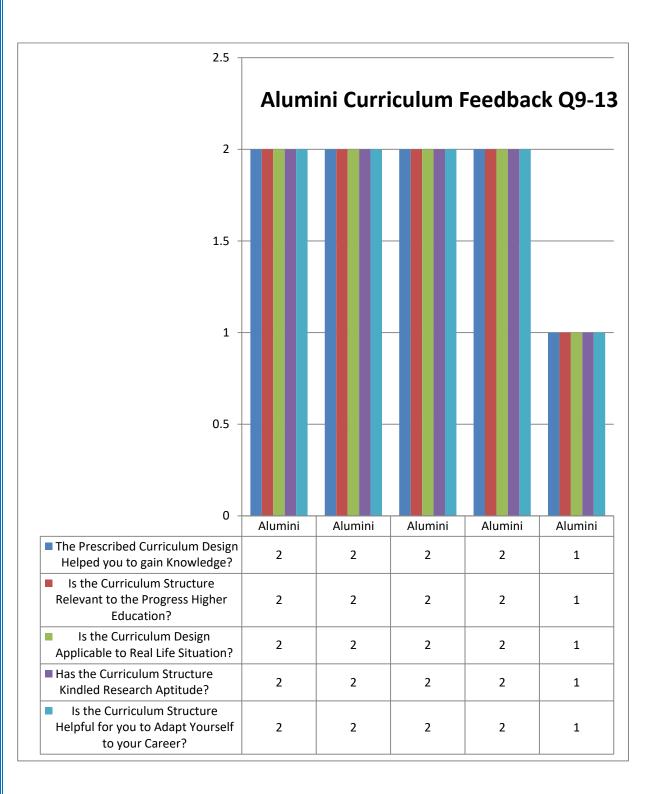

| 1 December 198 11                                                                                                                                                                                                                    | HEART COLLE<br>601, Tamil Nadu, S.India | GE (AUTONOMOUS)   Resi : (04179) 220103   College : (04179) 220553   Fax : (04179) 226423 |  |  |  |  |
|--------------------------------------------------------------------------------------------------------------------------------------------------------------------------------------------------------------------------------------|-----------------------------------------|-------------------------------------------------------------------------------------------|--|--|--|--|
| A Don Bosco Institution of Higher Education, Founded in 1951 * Affiliated to Thiruvalluvar University, Vellore * Autonomous since 1987<br>Accredited by NAAC (4 <sup>th</sup> Cycle – under RAF) with CGPA of 3.31 / 4 at 'A+' Grade |                                         |                                                                                           |  |  |  |  |
| 2020-21                                                                                                                                                                                                                              |                                         |                                                                                           |  |  |  |  |
| Alumini                                                                                                                                                                                                                              |                                         | ]                                                                                         |  |  |  |  |
| 4.5                                                                                                                                                                                                                                  | Alumini Curriculum Feedback Q1-8        |                                                                                           |  |  |  |  |
| 3.5 -                                                                                                                                                                                                                                |                                         |                                                                                           |  |  |  |  |
| 3 -                                                                                                                                                                                                                                  |                                         |                                                                                           |  |  |  |  |
| 2.5                                                                                                                                                                                                                                  |                                         |                                                                                           |  |  |  |  |
| 2 -                                                                                                                                                                                                                                  | ╺┛┛╺┛┛                                  |                                                                                           |  |  |  |  |
| 1.5                                                                                                                                                                                                                                  |                                         |                                                                                           |  |  |  |  |
| 1 -                                                                                                                                                                                                                                  |                                         |                                                                                           |  |  |  |  |
| 0.5 -                                                                                                                                                                                                                                |                                         |                                                                                           |  |  |  |  |