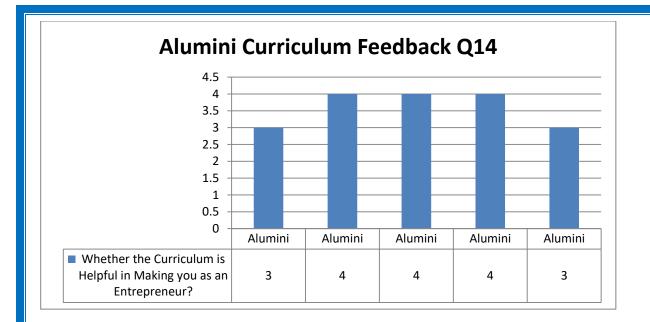

| 1 December 198 11                                                                                                                                                                                                                    | HEART COLLE<br>601, Tamil Nadu, S.India | GE (AUTONOMOUS)   Resi : (04179) 220103   College : (04179) 220553   Fax : (04179) 226423 |  |  |  |  |
|--------------------------------------------------------------------------------------------------------------------------------------------------------------------------------------------------------------------------------------|-----------------------------------------|-------------------------------------------------------------------------------------------|--|--|--|--|
| A Don Bosco Institution of Higher Education, Founded in 1951 * Affiliated to Thiruvalluvar University, Vellore * Autonomous since 1987<br>Accredited by NAAC (4 <sup>th</sup> Cycle – under RAF) with CGPA of 3.31 / 4 at 'A+' Grade |                                         |                                                                                           |  |  |  |  |
| 2020-21                                                                                                                                                                                                                              |                                         |                                                                                           |  |  |  |  |
| Alumini                                                                                                                                                                                                                              |                                         | ]                                                                                         |  |  |  |  |
| 4.5                                                                                                                                                                                                                                  | Alumini Curriculum Feedback Q1-8        |                                                                                           |  |  |  |  |
| 3.5 -                                                                                                                                                                                                                                |                                         |                                                                                           |  |  |  |  |
| 3 -                                                                                                                                                                                                                                  |                                         |                                                                                           |  |  |  |  |
| 2.5                                                                                                                                                                                                                                  |                                         |                                                                                           |  |  |  |  |
| 2 -                                                                                                                                                                                                                                  | ╺┛┛╺┛┛                                  |                                                                                           |  |  |  |  |
| 1.5                                                                                                                                                                                                                                  |                                         |                                                                                           |  |  |  |  |
| 1 -                                                                                                                                                                                                                                  |                                         |                                                                                           |  |  |  |  |
| 0.5 -                                                                                                                                                                                                                                |                                         |                                                                                           |  |  |  |  |